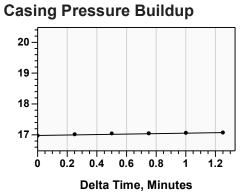

### Static Shot 01/12/2016 10:59:10AM

Casing Pressure

Buildup 17.0 psi (g)
Buildup Time 0.1 psi (g)
Gas Gravity 1 min 15 sec

## **Casing Pressure**

Pressure 17.0 psi (g)