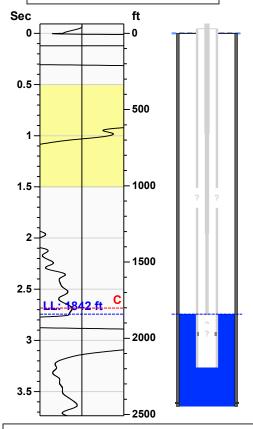

### Static Bottomhole Pressure \*.\* psi (g) @ \*.\* ft

Static Liquid Level 1842 ft
Oil Column Height \*.\* ft
Water Column Height \*.\* ft

# Comments and Recommendations

Static Fluid Level