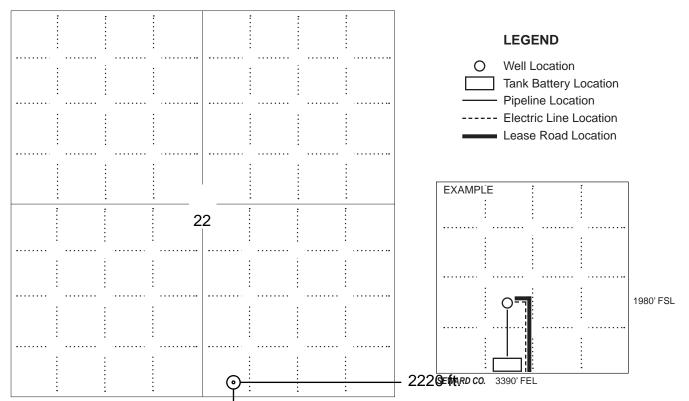

#### IN ALL CASES PLOT THE INTENDED WELL ON THE PLAT BELOW

In all cases, please fully complete this side of the form. Include items 1 through 5 at the bottom of this page.

| Operator:                                                             | Location of Well: County:                                          |  |  |
|-----------------------------------------------------------------------|--------------------------------------------------------------------|--|--|
| Lease:                                                                | feet from N / S Line of Section                                    |  |  |
| Well Number:                                                          | feet from E / W Line of Section                                    |  |  |
| Field:                                                                | Sec Twp S. R                                                       |  |  |
| mber of Acres attributable to well:                                   | Is Section: Regular or Irregular                                   |  |  |
|                                                                       | If Section is Irregular, locate well from nearest corner boundary. |  |  |
|                                                                       | Section corner used: NE NW SE SW                                   |  |  |
|                                                                       |                                                                    |  |  |
| PLA                                                                   | AT .                                                               |  |  |
| Show location of the well. Show footage to the nearest lear           | se or unit boundary line. Show the predicted locations of          |  |  |
| lease roads, tank batteries, pipelines and electrical lines, as requi | red by the Kansas Surface Owner Notice Act (House Bill 2032).      |  |  |
| You may attach a sepa                                                 | arate plat if desired.                                             |  |  |
|                                                                       |                                                                    |  |  |

NOTE: In all cases locate the spot of the proposed drilling locaton.

#### 200 ft.

#### In plotting the proposed location of the well, you must show:

- 1. The manner in which you are using the depicted plat by identifying section lines, i.e. 1 section, 1 section with 8 surrounding sections, 4 sections, etc.
- 2. The distance of the proposed drilling location from the south / north and east / west outside section lines.
- 3. The distance to the nearest lease or unit boundary line (in footage).
- 4. If proposed location is located within a prorated or spaced field a certificate of acreage attribution plat must be attached: (C0-7 for oil wells; CG-8 for gas wells).
- 5. The predicted locations of lease roads, tank batteries, pipelines, and electrical lines.