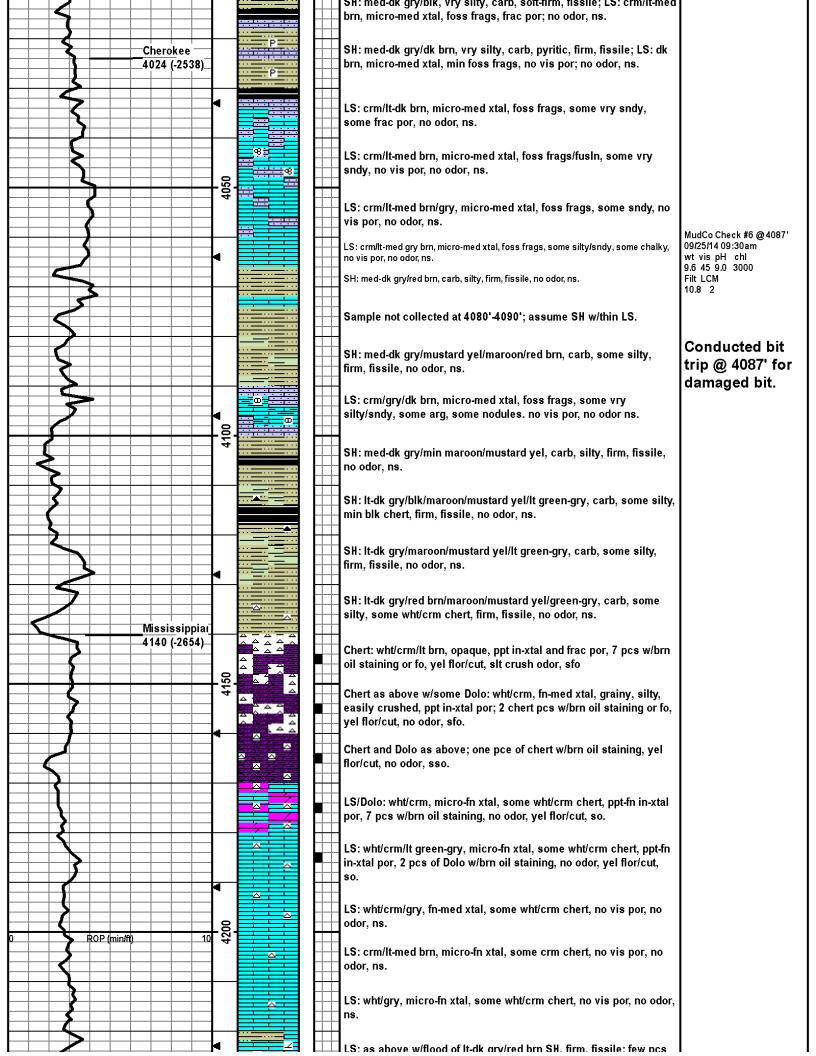

**INSTRUCTIONS:** Show important tops of formations penetrated. Detail all cores. Report all final copies of drill stems tests giving interval tested, time tool open and closed, flowing and shut-in pressures, whether shut-in pressure reached static level, hydrostatic pressures, bottom hole temperature, fluid recovery, and flow rates if gas to surface test, along with final chart(s). Attach extra sheet if more space is needed.

| Drill Stem Tests Taken<br>(Attach Additional Sheets) |                      | Yes No                       |                                       | 0                | on (Top), Depth a |                   | Sample                        |
|------------------------------------------------------|----------------------|------------------------------|---------------------------------------|------------------|-------------------|-------------------|-------------------------------|
| Samples Sent to Geological Survey                    |                      | Yes No                       | Name                                  | e                |                   | Тор               | Datum                         |
| Cores Taken<br>Electric Log Run                      |                      | ☐ Yes ☐ No<br>☐ Yes ☐ No     |                                       |                  |                   |                   |                               |
| List All E. Logs Run:                                |                      |                              |                                       |                  |                   |                   |                               |
|                                                      |                      |                              | RECORD Ne<br>conductor, surface, inte |                  | ion, etc.         |                   |                               |
| Purpose of String                                    | Size Hole<br>Drilled | Size Casing<br>Set (In O.D.) | Weight<br>Lbs. / Ft.                  | Setting<br>Depth | Type of<br>Cement | # Sacks<br>Used   | Type and Percent<br>Additives |
|                                                      |                      |                              |                                       |                  |                   |                   |                               |
|                                                      |                      | ADDITIONAL                   | CEMENTING / SQU                       | EEZE RECORD      |                   |                   |                               |
| Purpose: Depth Type                                  |                      | Type of Cement               | # Sacks Used                          |                  | Type and F        | Percent Additives |                               |