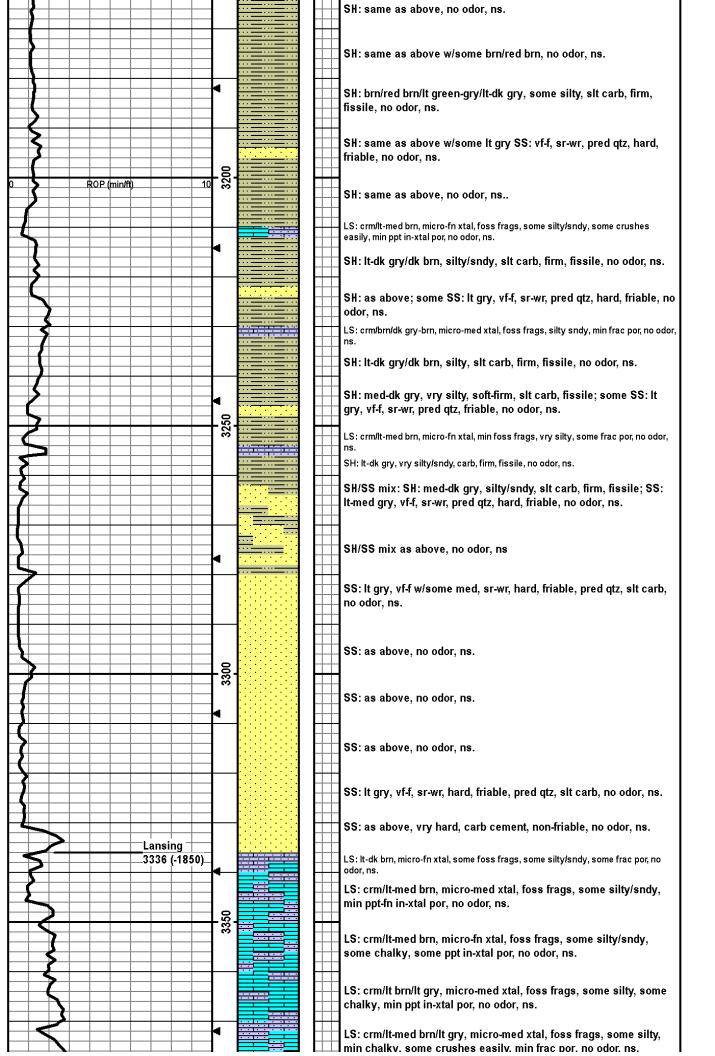

| R                                                        | OCK TYPES                                                       |                                                                        |
|--------------------------------------------------------------------|----------------------------------------------------------|-----------------------------------------------------------------|------------------------------------------------------------------------|
| Anhy<br>Anhy<br>Cht<br>Coal<br>Coal<br>Congl<br>Dol<br>Gyp<br>Lmst | Salt<br>Shale<br>Shcol<br>Shgy<br>Sltst<br>Ss<br>Carb sh | Dol<br>Dtd<br>Gry sh<br>Sandylms<br>Shale<br>Sltstn<br>Shlyslts | Sltysh<br>Sdy dolo<br>Silty dolo<br>Silty dolo<br>Shy dolo<br>Shaly Is |