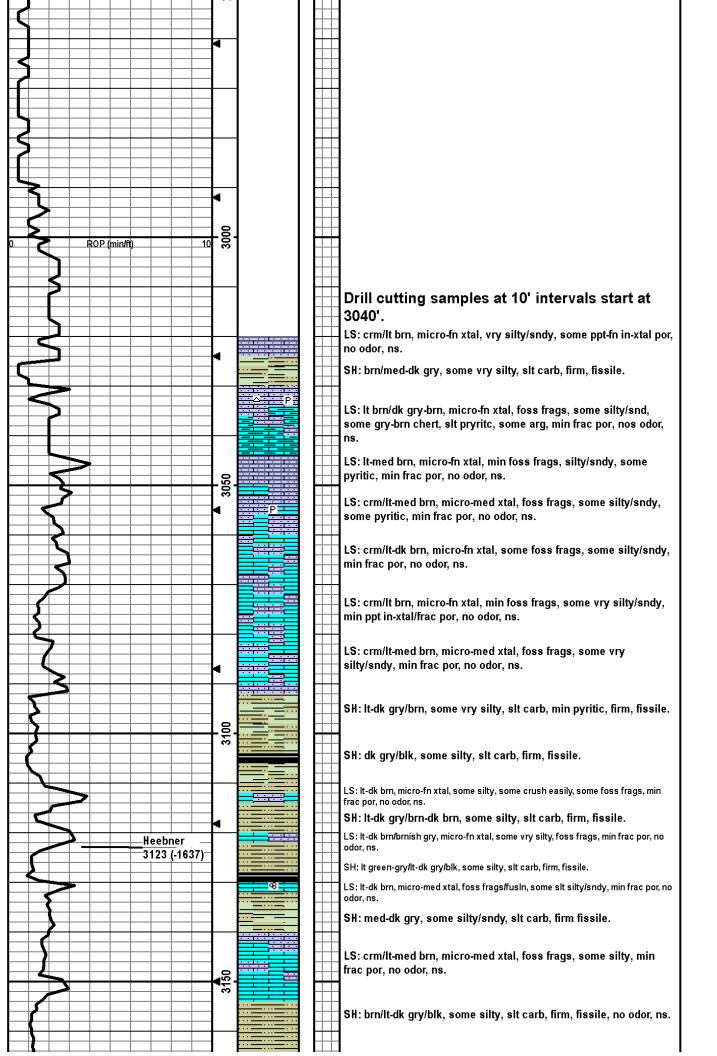

| R                                                        | OCK TYPES                                                       |                                                                        |
|--------------------------------------------------------------------|----------------------------------------------------------|-----------------------------------------------------------------|------------------------------------------------------------------------|
| Anhy<br>Anhy<br>Cht<br>Coal<br>Coal<br>Congl<br>Dol<br>Gyp<br>Lmst | Salt<br>Shale<br>Shcol<br>Shgy<br>Sltst<br>Ss<br>Carb sh | Dol<br>Dtd<br>Gry sh<br>Sandylms<br>Shale<br>Sltstn<br>Shlyslts | Sltysh<br>Sdy dolo<br>Silty dolo<br>Silty dolo<br>Shy dolo<br>Shaly Is |