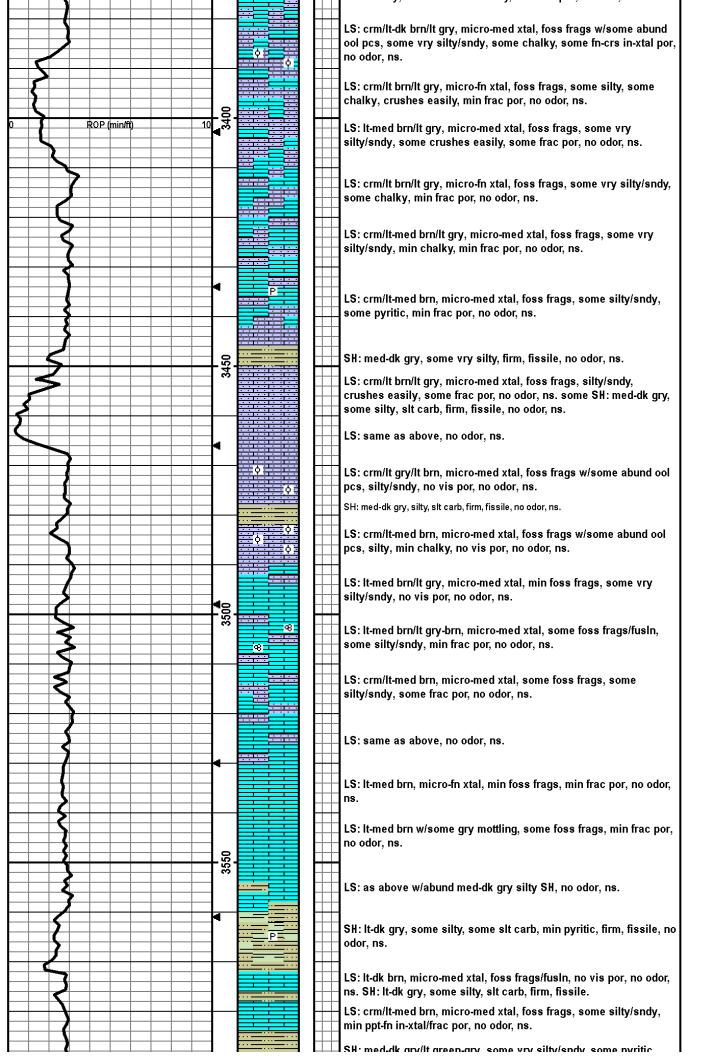

**INSTRUCTIONS:** Show important tops of formations penetrated. Detail all cores. Report all final copies of drill stems tests giving interval tested, time tool open and closed, flowing and shut-in pressures, whether shut-in pressure reached static level, hydrostatic pressures, bottom hole temperature, fluid recovery, and flow rates if gas to surface test, along with final chart(s). Attach extra sheet if more space is needed.

| Drill Stem Tests Taken<br>(Attach Additional Sheets) |                      | Yes No                       |                                       | 0                | on (Top), Depth a |                   | Sample                        |
|------------------------------------------------------|----------------------|------------------------------|---------------------------------------|------------------|-------------------|-------------------|-------------------------------|
| Samples Sent to Geological Survey                    |                      | Yes No                       | Name                                  | e                |                   | Тор               | Datum                         |
| Cores Taken<br>Electric Log Run                      |                      | ☐ Yes ☐ No<br>☐ Yes ☐ No     |                                       |                  |                   |                   |                               |
| List All E. Logs Run:                                |                      |                              |                                       |                  |                   |                   |                               |
|                                                      |                      |                              | RECORD Ne<br>conductor, surface, inte |                  | ion, etc.         |                   |                               |
| Purpose of String                                    | Size Hole<br>Drilled | Size Casing<br>Set (In O.D.) | Weight<br>Lbs. / Ft.                  | Setting<br>Depth | Type of<br>Cement | # Sacks<br>Used   | Type and Percent<br>Additives |
|                                                      |                      |                              |                                       |                  |                   |                   |                               |
|                                                      |                      | ADDITIONAL                   | CEMENTING / SQU                       | EEZE RECORD      |                   |                   |                               |
| Purpose: Depth Type                                  |                      | Type of Cement               | # Sacks Used                          |                  | Type and F        | Percent Additives |                               |