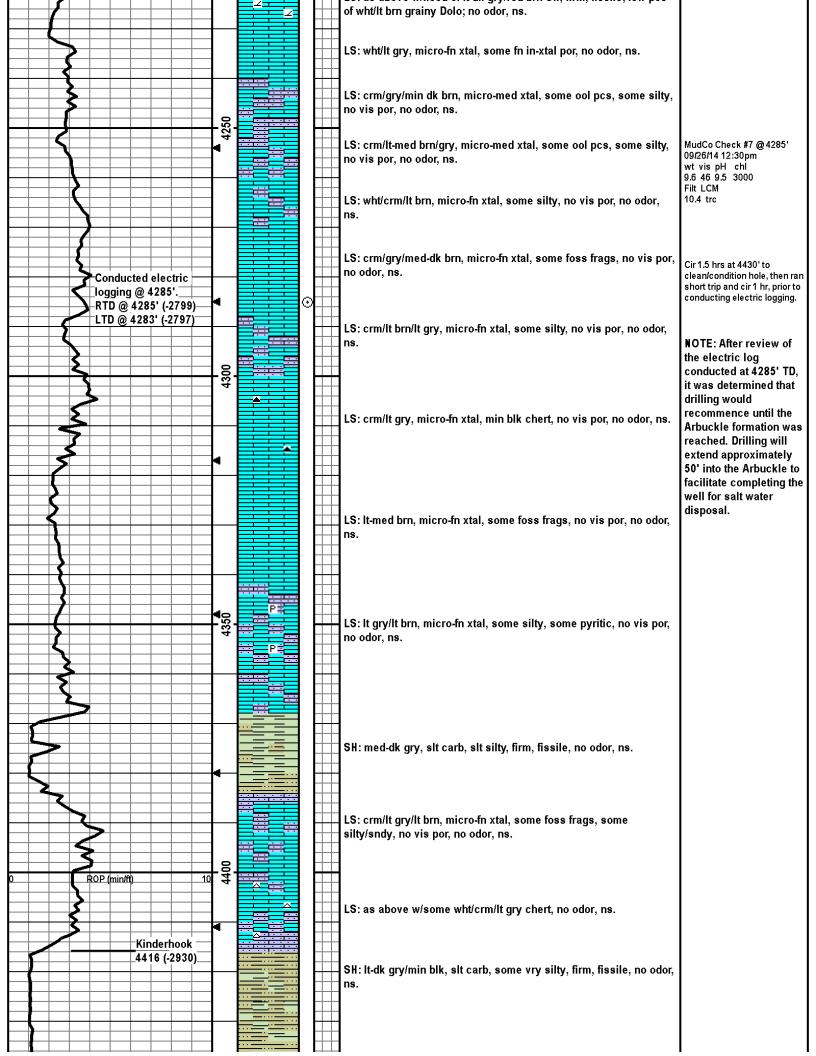

| R                                                        | OCK TYPES                                                       |                                                                        |
|--------------------------------------------------------------------|----------------------------------------------------------|-----------------------------------------------------------------|------------------------------------------------------------------------|
| Anhy<br>Anhy<br>Cht<br>Coal<br>Coal<br>Congl<br>Dol<br>Gyp<br>Lmst | Salt<br>Shale<br>Shcol<br>Shgy<br>Sltst<br>Ss<br>Carb sh | Dol<br>Dtd<br>Gry sh<br>Sandylms<br>Shale<br>Sltstn<br>Shlyslts | Sltysh<br>Sdy dolo<br>Silty dolo<br>Silty dolo<br>Shy dolo<br>Shaly Is |