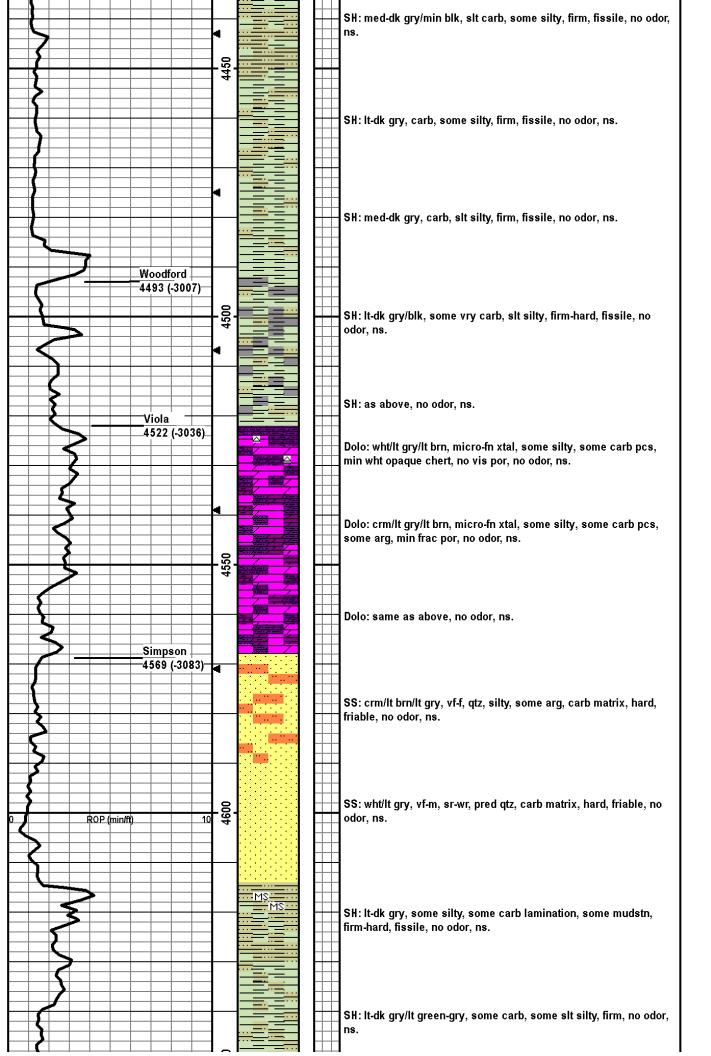

| R                                                        | OCK TYPES                                                       |                                                                        |
|--------------------------------------------------------------------|----------------------------------------------------------|-----------------------------------------------------------------|------------------------------------------------------------------------|
| Anhy<br>Anhy<br>Cht<br>Coal<br>Coal<br>Congl<br>Dol<br>Gyp<br>Lmst | Salt<br>Shale<br>Shcol<br>Shgy<br>Sltst<br>Ss<br>Carb sh | Dol<br>Dtd<br>Gry sh<br>Sandylms<br>Shale<br>Sltstn<br>Shlyslts | Sltysh<br>Sdy dolo<br>Silty dolo<br>Silty dolo<br>Shy dolo<br>Shaly Is |