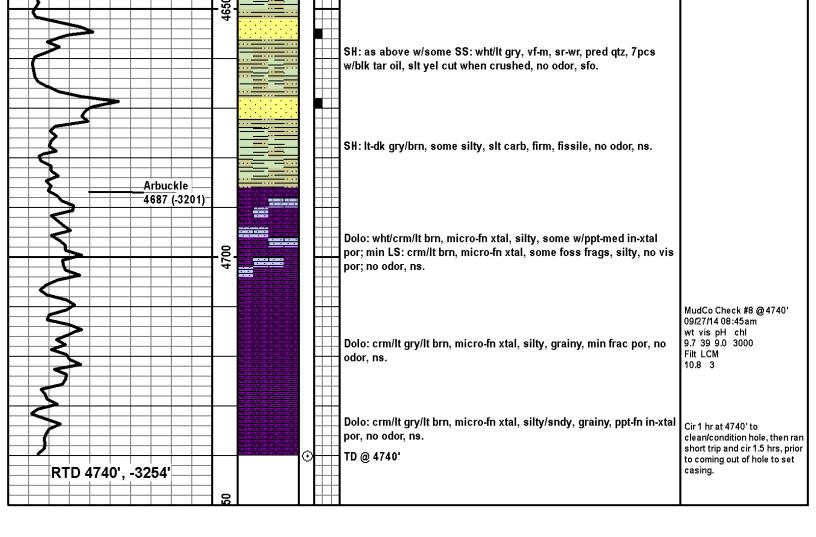

| R                                                        | OCK TYPES                                                       |                                                                        |
|--------------------------------------------------------------------|----------------------------------------------------------|-----------------------------------------------------------------|------------------------------------------------------------------------|
| Anhy<br>Anhy<br>Cht<br>Coal<br>Coal<br>Congl<br>Dol<br>Gyp<br>Lmst | Salt<br>Shale<br>Shcol<br>Shgy<br>Sltst<br>Ss<br>Carb sh | Dol<br>Dtd<br>Gry sh<br>Sandylms<br>Shale<br>Sltstn<br>Shlyslts | Sltysh<br>Sdy dolo<br>Silty dolo<br>Silty dolo<br>Shy dolo<br>Shaly Is |