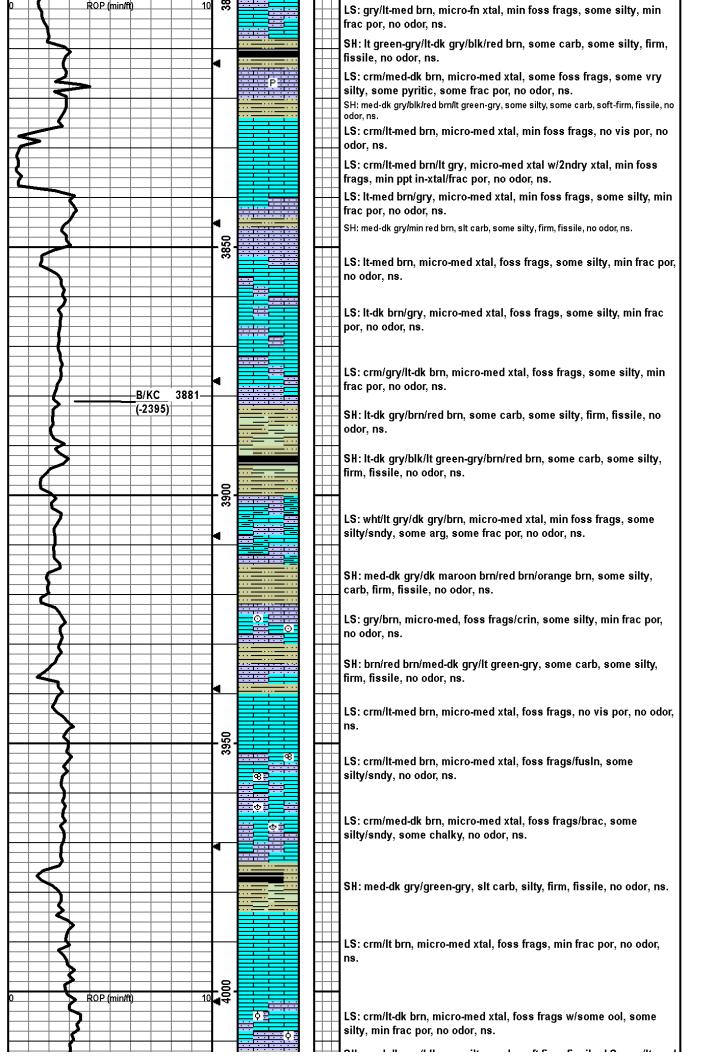

**INSTRUCTIONS:** Show important tops of formations penetrated. Detail all cores. Report all final copies of drill stems tests giving interval tested, time tool open and closed, flowing and shut-in pressures, whether shut-in pressure reached static level, hydrostatic pressures, bottom hole temperature, fluid recovery, and flow rates if gas to surface test, along with final chart(s). Attach extra sheet if more space is needed.

| Drill Stem Tests Taken<br>(Attach Additional Sheets) |                      | Yes No                       |                                       | 0                | on (Top), Depth a |                   | Sample                        |
|------------------------------------------------------|----------------------|------------------------------|---------------------------------------|------------------|-------------------|-------------------|-------------------------------|
| Samples Sent to Geological Survey                    |                      | Yes No                       | Name                                  | e                |                   | Тор               | Datum                         |
| Cores Taken<br>Electric Log Run                      |                      | ☐ Yes ☐ No<br>☐ Yes ☐ No     |                                       |                  |                   |                   |                               |
| List All E. Logs Run:                                |                      |                              |                                       |                  |                   |                   |                               |
|                                                      |                      |                              | RECORD Ne<br>conductor, surface, inte |                  | ion, etc.         |                   |                               |
| Purpose of String                                    | Size Hole<br>Drilled | Size Casing<br>Set (In O.D.) | Weight<br>Lbs. / Ft.                  | Setting<br>Depth | Type of<br>Cement | # Sacks<br>Used   | Type and Percent<br>Additives |
|                                                      |                      |                              |                                       |                  |                   |                   |                               |
|                                                      |                      | ADDITIONAL                   | CEMENTING / SQU                       | EEZE RECORD      |                   |                   |                               |
| Purpose: Depth Type                                  |                      | Type of Cement               | # Sacks Used                          |                  | Type and F        | Percent Additives |                               |