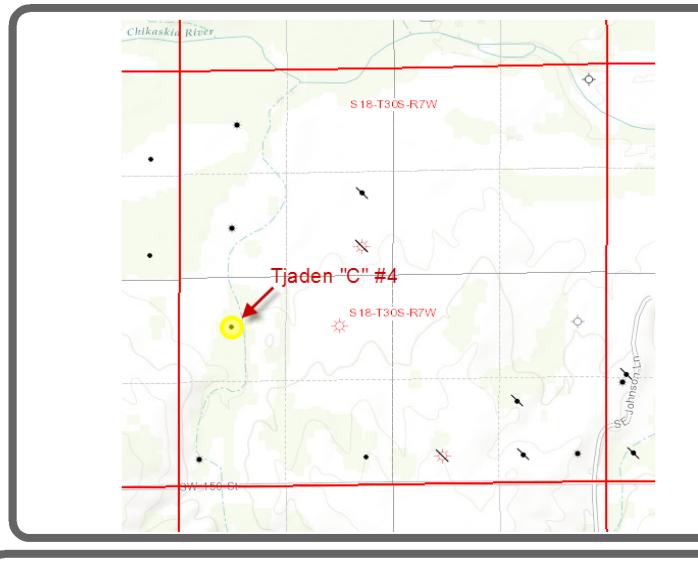

| Form      | ACO1 - Well Completion      |  |  |  |  |  |
|-----------|-----------------------------|--|--|--|--|--|
| Operator  | Mull Drilling Company, Inc. |  |  |  |  |  |
| Well Name | Tjaden "C" 4                |  |  |  |  |  |
| Doc ID    | 1226801                     |  |  |  |  |  |