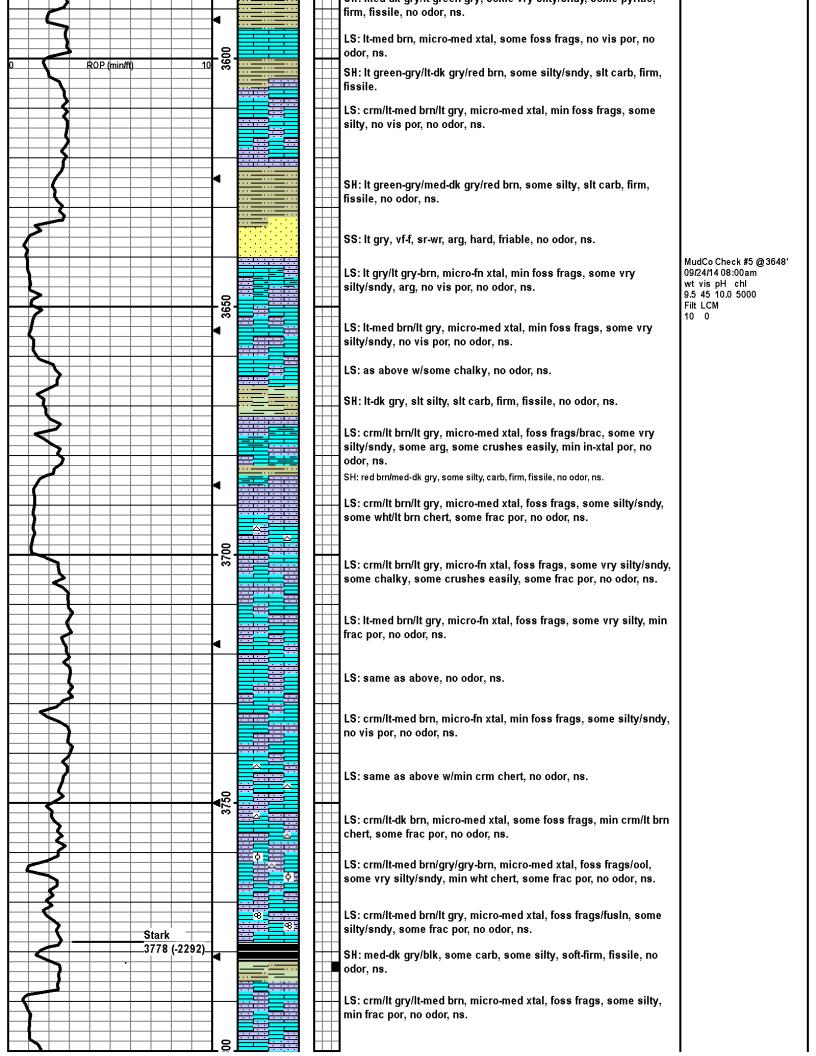

**INSTRUCTIONS:** Show important tops of formations penetrated. Detail all cores. Report all final copies of drill stems tests giving interval tested, time tool open and closed, flowing and shut-in pressures, whether shut-in pressure reached static level, hydrostatic pressures, bottom hole temperature, fluid recovery, and flow rates if gas to surface test, along with final chart(s). Attach extra sheet if more space is needed.

| Drill Stem Tests Taken<br>(Attach Additional Sheets) |                      | Yes No                       |                                       | 0                | on (Top), Depth a |                   | Sample                        |
|------------------------------------------------------|----------------------|------------------------------|---------------------------------------|------------------|-------------------|-------------------|-------------------------------|
| Samples Sent to Geological Survey                    |                      | Yes No                       | Name                                  | e                |                   | Тор               | Datum                         |
| Cores Taken<br>Electric Log Run                      |                      | ☐ Yes ☐ No<br>☐ Yes ☐ No     |                                       |                  |                   |                   |                               |
| List All E. Logs Run:                                |                      |                              |                                       |                  |                   |                   |                               |
|                                                      |                      |                              | RECORD Ne<br>conductor, surface, inte |                  | ion, etc.         |                   |                               |
| Purpose of String                                    | Size Hole<br>Drilled | Size Casing<br>Set (In O.D.) | Weight<br>Lbs. / Ft.                  | Setting<br>Depth | Type of<br>Cement | # Sacks<br>Used   | Type and Percent<br>Additives |
|                                                      |                      |                              |                                       |                  |                   |                   |                               |
|                                                      |                      | ADDITIONAL                   | CEMENTING / SQU                       | EEZE RECORD      |                   |                   |                               |
| Purpose: Depth Type                                  |                      | Type of Cement               | # Sacks Used                          |                  | Type and F        | Percent Additives |                               |