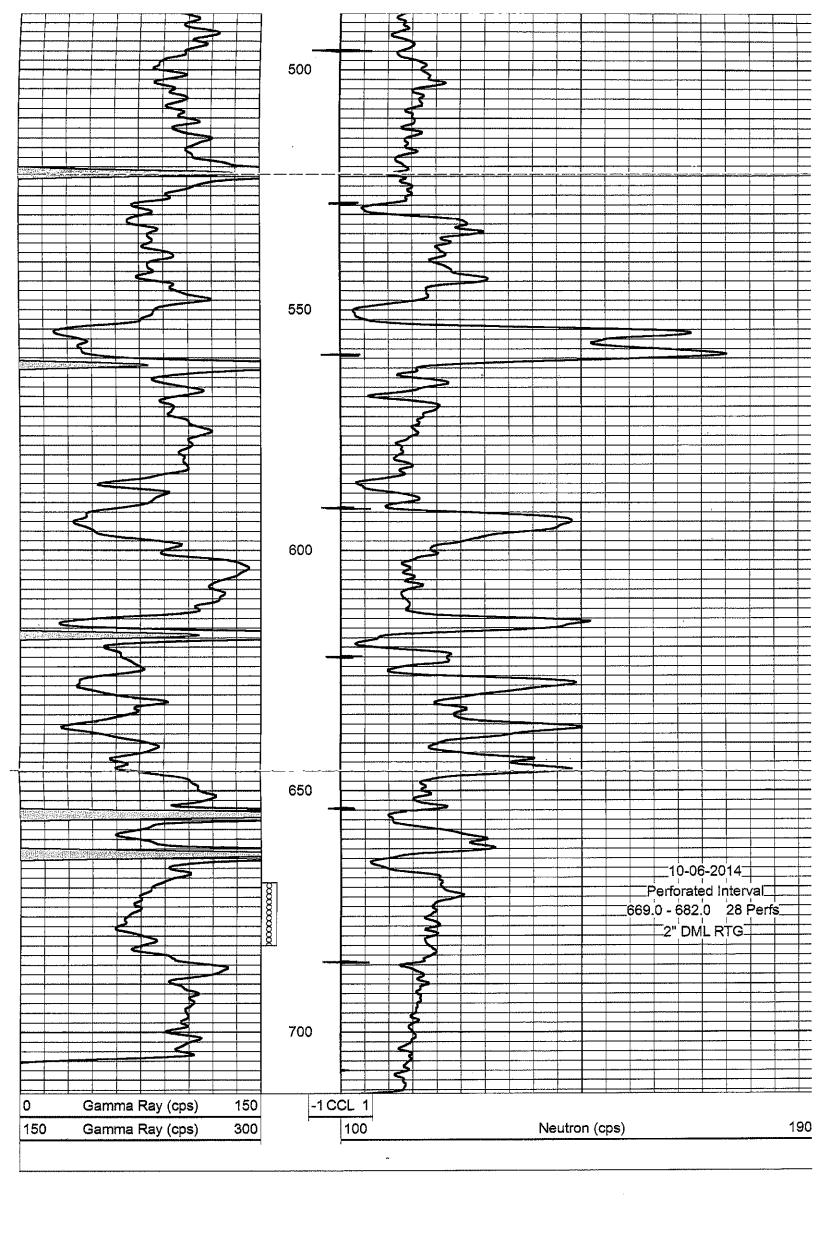

#### Comments

**Drilling Contractor:** Skyy Drilling, LLC. Rig #5

Database File:

<=Fold Here >>>

phillips14hp.db

Dataset Pathname: Presentation Format: pass1

Dataset Creation:

gr-n-ccl Mon Oct 06 09:07:27 2014 by Log SCH 111116

Charted by:

Depth in Feet scaled 1:240

| 0                                       | Gamma Ray (cps)                                    | 150 | -1 CCL 1 |                  |
|-----------------------------------------|----------------------------------------------------|-----|----------|------------------|
| 150                                     | Gamma Ray (cps)                                    | 300 | 100      | Neutron (cps) 19 |
|                                         |                                                    |     | ,<br>    |                  |
|                                         |                                                    |     |          |                  |
| 000000000000000000000000000000000000000 |                                                    |     |          |                  |
|                                         |                                                    |     |          |                  |
|                                         | <del>5                                      </del> |     | <u> </u> |                  |
| -                                       |                                                    |     |          |                  |
|                                         |                                                    |     |          |                  |
|                                         |                                                    |     |          |                  |
|                                         |                                                    | 1 1 |          |                  |
| 15                                      |                                                    |     | 50       |                  |