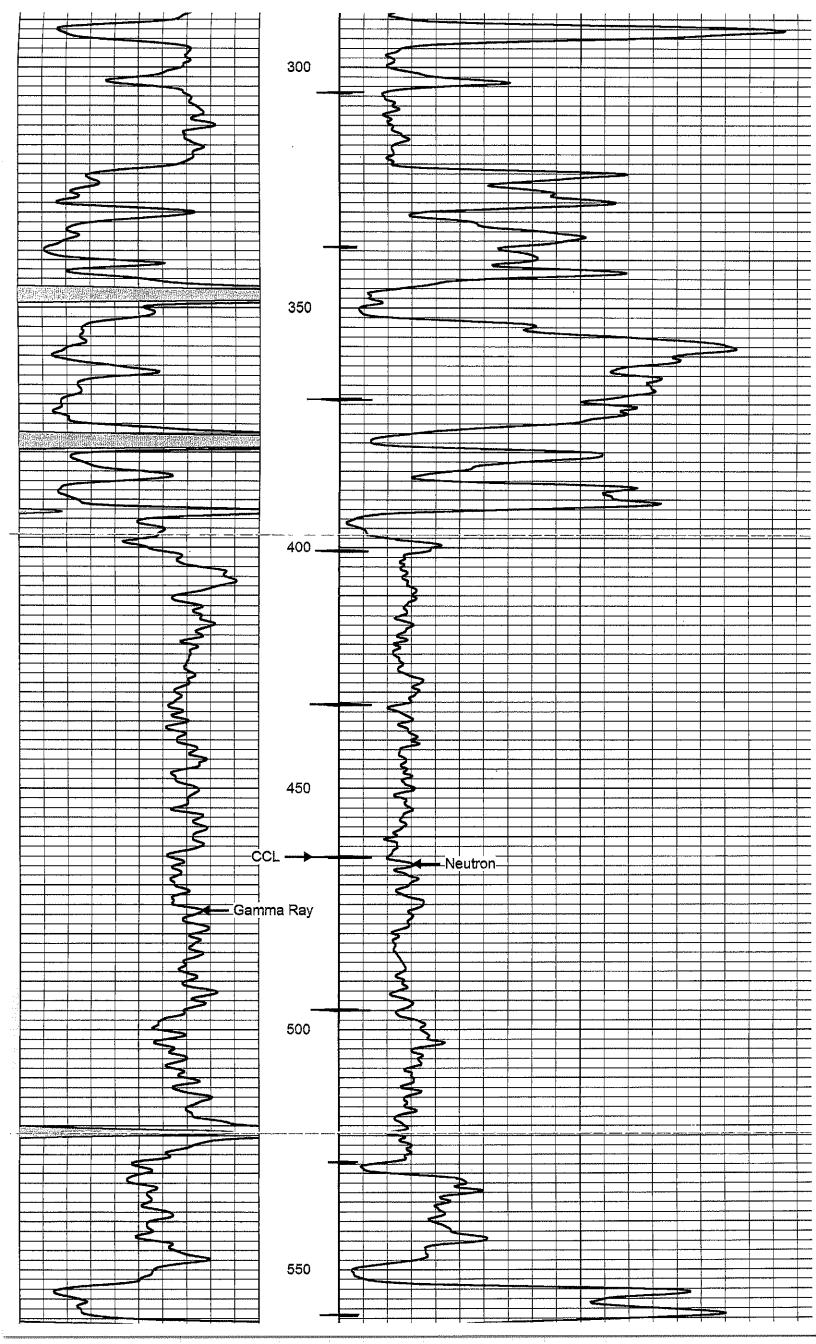

#### Comments

**Drilling Contractor:** Skyy Drilling, LLC. Rig #5

Database File:

<=Fold Here >>>

phillips14hp.db

Dataset Pathname: Presentation Format: pass1

Dataset Creation:

gr-n-ccl Mon Oct 06 09:07:27 2014 by Log SCH 111116

Charted by:

Depth in Feet scaled 1:240

| 0                                       | Gamma Ray (cps)                                    | 150 | -1 CCL 1 |                  |
|-----------------------------------------|----------------------------------------------------|-----|----------|------------------|
| 150                                     | Gamma Ray (cps)                                    | 300 | 100      | Neutron (cps) 19 |
|                                         |                                                    |     | ,<br>    |                  |
|                                         |                                                    |     |          |                  |
| 000000000000000000000000000000000000000 |                                                    |     |          |                  |
|                                         |                                                    |     |          |                  |
|                                         | <del>5                                      </del> |     | <u> </u> |                  |
| -                                       |                                                    |     |          |                  |
|                                         |                                                    |     |          |                  |
|                                         |                                                    |     |          |                  |
|                                         |                                                    | 1 1 |          |                  |
| 15                                      |                                                    |     | 50       |                  |