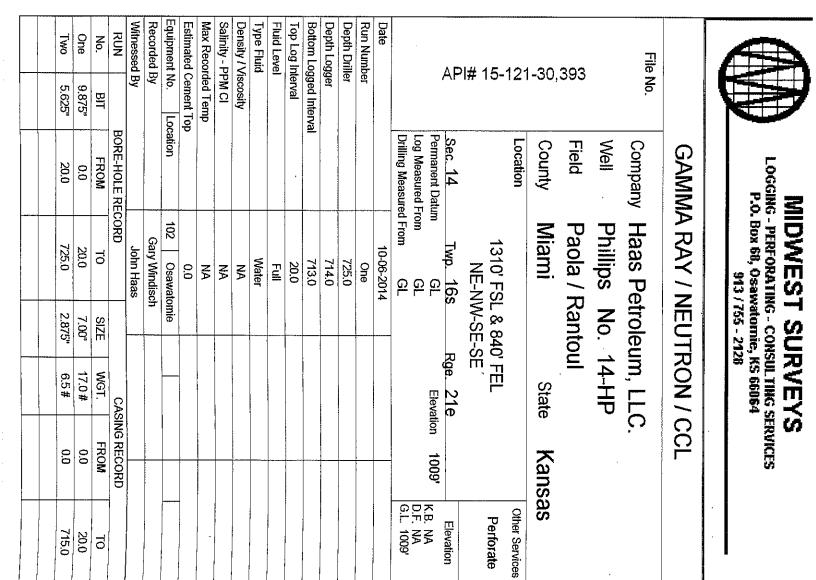

| Form      | ACO1 - Well Completion |
|-----------|------------------------|
| Operator  | Haas Petroleum, LLC    |
| Well Name | Phillips 14-HP         |
| Doc ID    | 1226968                |

#### Comments

**Drilling Contractor:** Skyy Drilling, LLC. Rig #5

Database File:

<=Fold Here >>>

phillips14hp.db

Dataset Pathname: Presentation Format: pass1

Dataset Creation:

gr-n-ccl Mon Oct 06 09:07:27 2014 by Log SCH 111116

Charted by:

Depth in Feet scaled 1:240

| 0                                       | Gamma Ray (cps)                                    | 150 | -1 CCL 1 |                  |
|-----------------------------------------|----------------------------------------------------|-----|----------|------------------|
| 150                                     | Gamma Ray (cps)                                    | 300 | 100      | Neutron (cps) 19 |
|                                         |                                                    |     | ,<br>    |                  |
|                                         |                                                    |     |          |                  |
| 000000000000000000000000000000000000000 |                                                    |     |          |                  |
|                                         |                                                    |     |          |                  |
|                                         | <del>5                                      </del> |     | <u> </u> |                  |
| -                                       |                                                    |     |          |                  |
|                                         |                                                    |     |          |                  |
|                                         |                                                    |     |          |                  |
|                                         |                                                    | 1 1 |          |                  |
| 15                                      |                                                    |     | 50       |                  |

Lease:

Phillips – Well # 14 HP

County:

Miami

Spot:

NE NW SE SE Sec 14, Twp 16, R 21 E

API:

15-121-30393-00-00