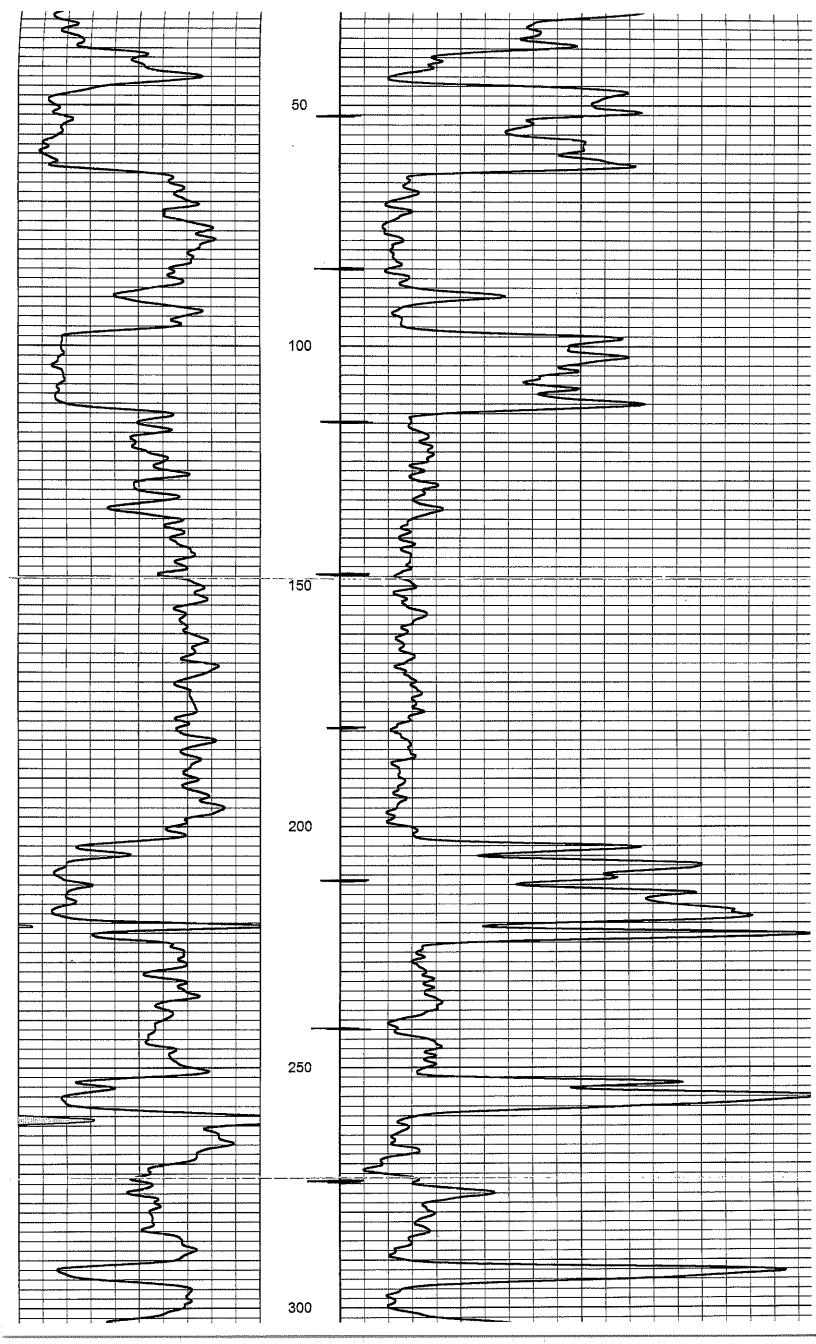

#### Comments

**Drilling Contractor:** Skyy Drilling, LLC. Rig #5

Database File:

<=Fold Here >>>

phillips14hp.db

Dataset Pathname: Presentation Format: pass1

Dataset Creation:

gr-n-ccl Mon Oct 06 09:07:27 2014 by Log SCH 111116

Charted by:

Depth in Feet scaled 1:240

| 0                                       | Gamma Ray (cps)                                    | 150 | -1 CCL 1 |                  |
|-----------------------------------------|----------------------------------------------------|-----|----------|------------------|
| 150                                     | Gamma Ray (cps)                                    | 300 | 100      | Neutron (cps) 19 |
|                                         |                                                    |     | ,<br>    |                  |
|                                         |                                                    |     |          |                  |
| 000000000000000000000000000000000000000 |                                                    |     |          |                  |
|                                         |                                                    |     |          |                  |
|                                         | <del>5                                      </del> |     | <u> </u> |                  |
| -                                       |                                                    |     |          |                  |
|                                         |                                                    |     |          |                  |
|                                         |                                                    |     |          |                  |
|                                         |                                                    | 1 1 |          |                  |
| 15                                      |                                                    |     | 50       |                  |