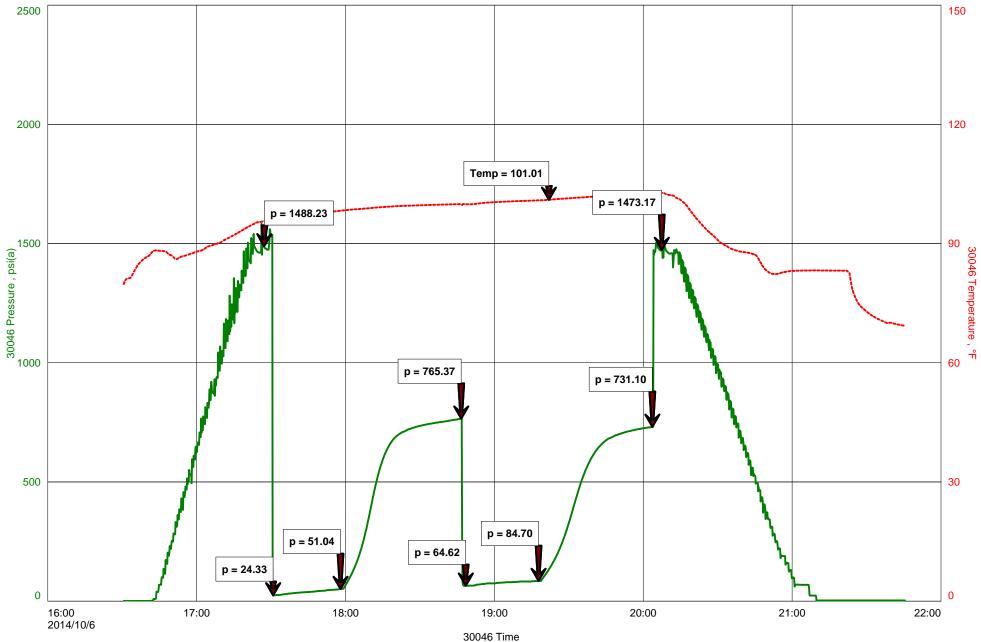

| Form      | ACO1 - Well Completion |  |  |  |
|-----------|------------------------|--|--|--|
| Operator  | RJM Company            |  |  |  |
| Well Name | Henry J. 1             |  |  |  |
| Doc ID    | 1228080                |  |  |  |