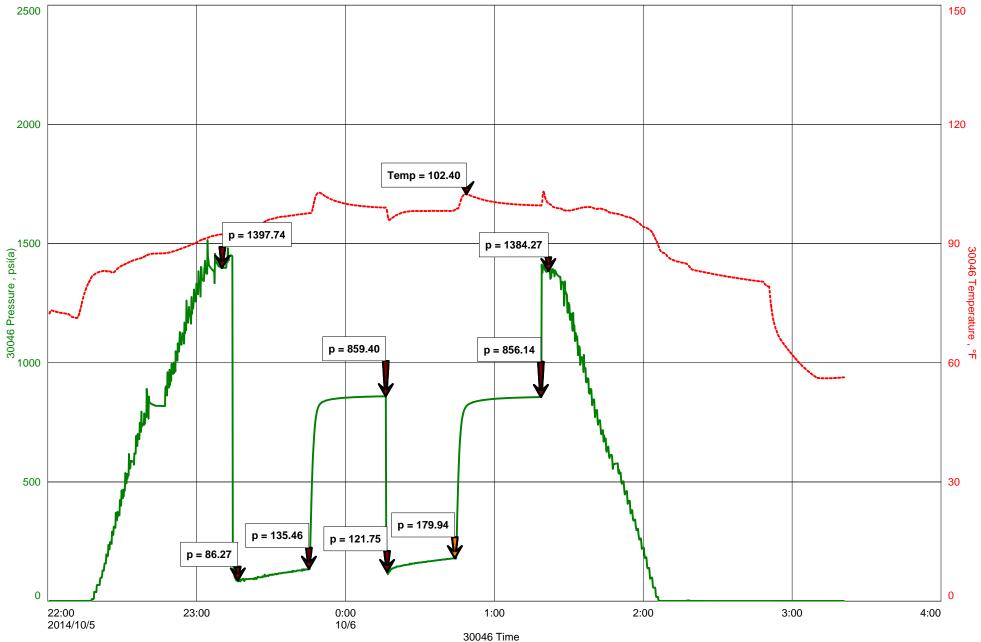

| Form      | ACO1 - Well Completion |  |  |  |
|-----------|------------------------|--|--|--|
| Operator  | RJM Company            |  |  |  |
| Well Name | Henry J. 1             |  |  |  |
| Doc ID    | 1228080                |  |  |  |