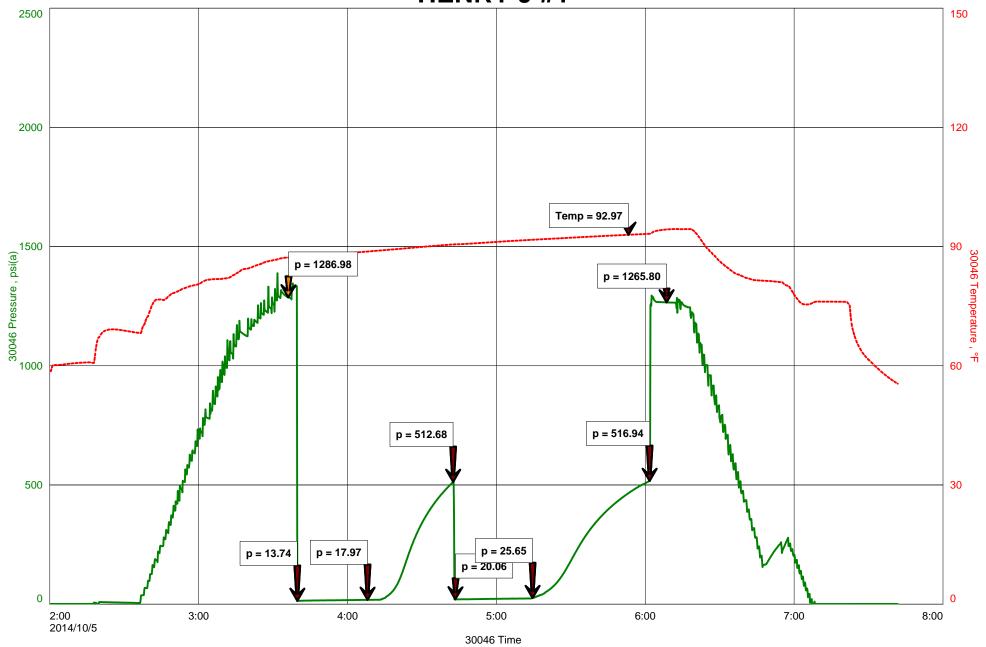

| Form      | ACO1 - Well Completion |  |  |  |
|-----------|------------------------|--|--|--|
| Operator  | RJM Company            |  |  |  |
| Well Name | Henry J. 1             |  |  |  |
| Doc ID    | 1228080                |  |  |  |