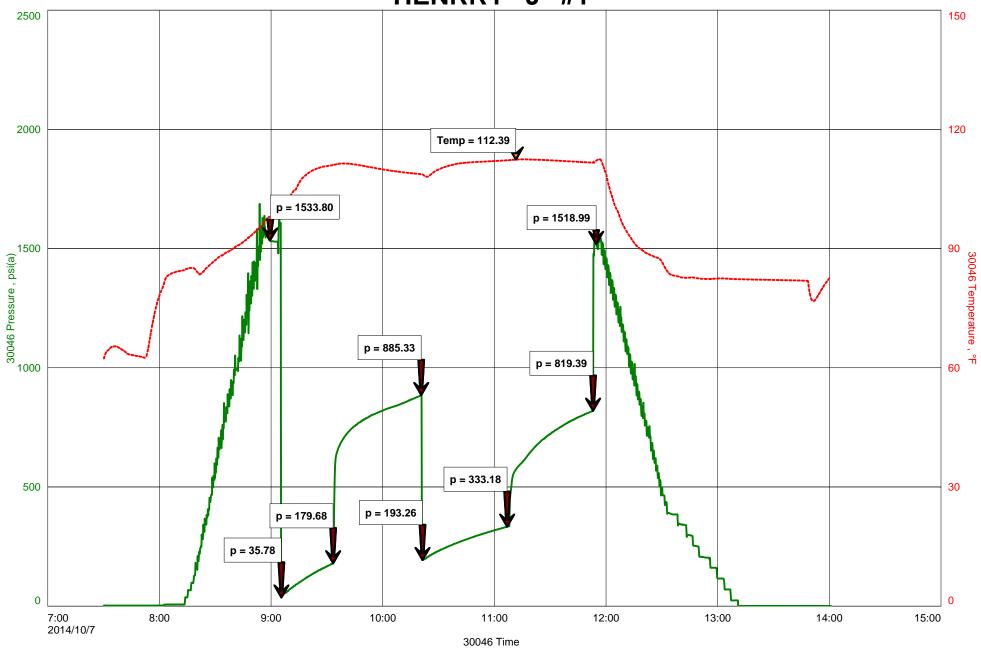

| Form      | ACO1 - Well Completion |  |  |  |
|-----------|------------------------|--|--|--|
| Operator  | RJM Company            |  |  |  |
| Well Name | Henry J. 1             |  |  |  |
| Doc ID    | 1228080                |  |  |  |