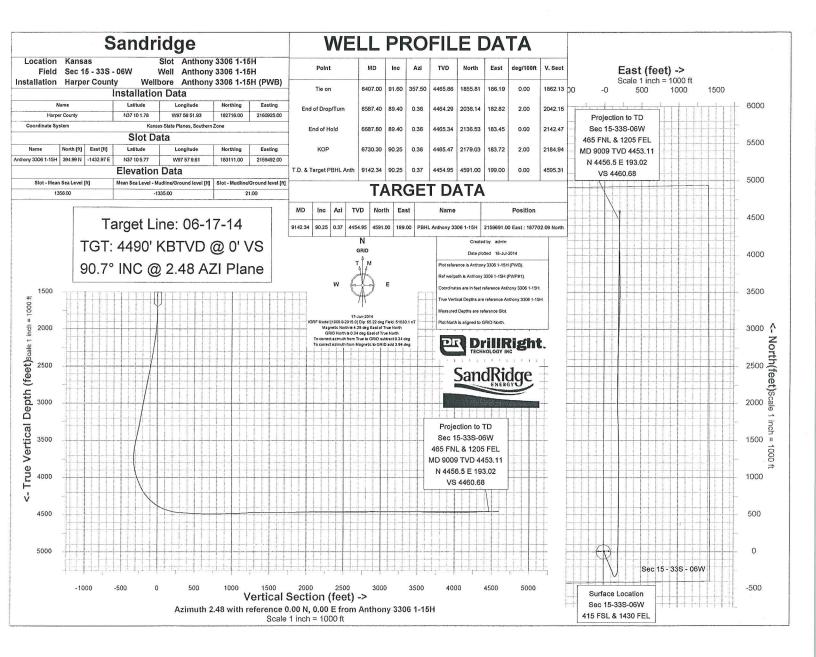

## Survey Report

DRT Job #: DR1406149

Company: Well Name: Legals:

County/State: Rig Name: Lariat 20

Sandridge Anthony 3306 1-15H Sec: 15 Township: 33S Range: 06W Harper KS

Customer Rep

Position

Directional Driller

Mike Foster Scott Graham MWD Operator

Charlie Minyard

|            | Anthony 1-15H Surveys |       |         |         |         |        |           |        |        |        |          |           |
|------------|-----------------------|-------|---------|---------|---------|--------|-----------|--------|--------|--------|----------|-----------|
| Туре       | M Depth               | Incl. | Azimuth | TVD     | North   | East   | V Section | Dogleg | B Rate | T Rate | Clos Azi | Clos Dist |
| ΓieInPoint | 0.00                  | 0.00  | 0.00    | 0.00    | 0.00    | 0.00   | 0         | 0      | 0      | 0      | 0        | 0         |
| Survey     | 619.00                | 0.40  | 72.50   | 618.99  | 0.65    | 2.06   | 0.74      | 0.06   | 0.06   | 11.71  | 72.49    | 2.16      |
| Survey     | 680.00                | 0.60  | 74.00   | 679.99  | 0.80    | 2.57   | 0.91      | 0.33   | 0.33   | 2.46   | 72.71    | 2.69      |
| Survey     | 771.00                | 0.50  | 90.20   | 770.98  | 0.93    | 3.43   | 1.08      | 0.20   | 0.11   | 17.80  | 74.83    | 3.55      |
| urvey      | 955.00                | 0.50  | 160.60  | 954.98  | 0.17    | 4.49   | 0.36      | 0.31   | 0.00   | 38,26  | 87.83    | 4.49      |
| urvey      | 1137.00               | 0.60  | 136.50  | 1136.97 | -1.27   | 5.41   | -1.03     | 0.14   | 0.05   | 13.24  | 103.21   | 5.56      |
| urvey      | 1321.00               | 0.20  | 97.20   | 1320.97 | -2.01   | 6.39   | -1.73     | 0.25   | 0.22   | 21.36  | 107.46   | 6.70      |
| urvey      | 1507.00               | 0.40  | 42.20   | 1506.96 | -1.57   | 7.15   | -1.26     | 0.18   | 0.11   | 29.57  | 102.38   | 7.32      |
| urvey      | 1696.00               | 0.30  | 85.00   | 1695.96 | -1,04   | 8.09   | -0.69     | 0.14   | 0.05   | 22,65  | 97.33    | 8.16      |
| urvey      | 1790.00               | 1.70  | 143.70  | 1789.94 | -2.14   | 9.16   | -1.74     | 1.67   | 1.49   | 62.45  | 103.15   | 9.41      |
| urvey      | 1885.00               | 3.60  | 158.40  | 1884.84 | -6.05   | 11.09  | -5.56     | 2.11   | 2.00   | 15,47  | 118.61   | 12.63     |
| urvey      | 1980.00               | 5.90  | 164.40  | 1979.50 | -13.53  | 13.50  | -12.93    | 2.47   | 2.42   | 6.32   | 135.06   | 19.11     |
| urvey      | 2075.00               | 7.60  | 163.60  | 2073.84 | -24.26  | 16.59  | -23.52    | 1.79   | 1.79   | 0.84   | 145.63   | 29.39     |
| urvey      | 2170.00               | 8.90  | 164.30  | 2167.85 | -37.36  | 20.35  | -36.44    | 1.37   | 1.37   | 0.74   | 151.42   | 42.54     |
| urvey      | 2266.00               | 10.00 | 158.00  | 2262.55 | -52.24  | 25.48  | -51.09    | 1.57   | 1.15   | 6.56   | 154.00   | 58.12     |
| urvey      | 2360.00               | 10.60 | 157.90  | 2355.04 | -67.82  | 31.79  | -66.38    | 0.64   | 0.64   | 0.11   | 154.89   | 74.90     |
| urvey      | 2454.00               | 11.50 | 153.60  | 2447.30 | -84.22  | 39.21  | -82.44    | 1.30   | 0.96   | 4.57   | 155.03   | 92.90     |
| urvey      | 2548.00               | 12.50 | 154.40  | 2539.24 | -101.79 | 47.77  | -99.63    | 1.08   | 1.06   | 0.85   | 154.86   | 112.44    |
| urvey      | 2642.00               | 11.50 | 154.30  | 2631.19 | -119.41 | 56.23  | -116.87   | 1.06   | 1,06   | 0.11   | 154.78   | 131.99    |
| urvey      | 2736.00               | 11.80 | 158.40  | 2723.25 | -136.79 | 63.83  | -133.90   | 0.94   | 0.32   | 4.36   | 154.98   | 150.95    |
| urvey      | 2830.00               | 12.10 | 158.20  | 2815.21 | -154.87 | 71,03  | -151.65   | 0.32   | 0.32   | 0.21   | 155.36   | 170.38    |
| urvey      | 2926.00               | 12.80 | 162.50  | 2908.95 | -174.35 | 77.96  | -170.81   | 1.20   | 0.72   | 4.48   | 155.91   | 190.99    |
| urvey      | 3020.00               | 11.70 | 160.40  | 3000.81 | -193.27 | 84.29  | -189.44   | 1.26   | 1.17   | 2.23   | 156.44   | 210.85    |
| urvey      | 3117.00               | 11.40 | 155.20  | 3095.85 | -211.23 | 91.61  | -207.07   | 1.12   | 0.31   | 5.36   | 156.55   | 230.24    |
| urvey      | 3212.00               | 11.50 | 154.10  | 3188.96 | -228.28 | 99.69  | -223.75   | 0.25   | 0.11   | 1.16   | 156.41   | 249.10    |
| urvey      | 3307.00               | 12.80 | 156.50  | 3281.83 | -246.45 | 108.02 | -241.55   | 1.47   | 1.37   | 2.53   | 156.33   | 269.08    |
| urvey      | 3402.00               | 13.80 | 162.70  | 3374.29 | -266.92 | 115.59 | -261,67   | 1.83   | 1.05   | 6.53   | 156.58   | 290.87    |
| urvey      | 3496.00               | 13.80 | 163.70  | 3465.57 | -288.38 | 122.07 | -282.83   | 0.25   | 0.00   | 1.06   | 157.06   | 313.15    |
| urvey      | 3591.00               | 11.60 | 158.70  | 3558.25 | -308.16 | 128.72 | -302.30   | 2.59   | 2.32   | 5.26   | 157.33   | 333.96    |
| urvey      | 3622.00               | 10.90 | 158.20  | 3588.65 | -313.79 | 130.94 | -307.83   | 2.28   | 2.26   | 1.61   | 157.35   | 340.01    |
| ırvey      | 3654.00               | 11.10 | 154.80  | 3620.07 | -319.38 | 133.38 | -313.31   | 2.12   | 0.62   | 10.62  | 157.33   | 346.11    |
| urvey      | 3685.00               | 10.70 | 146.20  | 3650.51 | -324.47 | 136.25 | -318.27   | 5.40   | 1.29   | 27.74  | 157.22   | 351.92    |
| urvey      | 3717.00               | 9.30  | 132.30  | 3682.03 | -328.68 | 139.81 | -322.32   | 8.69   | 4.38   | 43.44  | 156.96   | 357.18    |
| urvey      | 3748.00               | 7.80  | 114.60  | 3712.69 | -331.25 | 143.58 | -324.73   | 9.71   | 4.84   | 57.10  | 156.57   | 361.03    |
| ırvey      | 3780.00               | 7.30  | 94.30   | 3744.42 | -332.31 | 147.58 | -325.61   | 8.43   | 1,56   | 63.44  | 156.05   | 363.61    |
| ırvey      | 3811.00               | 7.70  | 74.20   | 3775.16 | -331.89 | 151.55 | -325.02   | 8.52   | 1.29   | 64.84  | 155.46   | 364.85    |
| ırvey      | 3842.00               | 8.40  | 54.60   | 3805.86 | -330.01 | 155.39 | -322.98   | 9.09   | 2.26   | 63.23  | 154.79   | 364.76    |
| ırvey      | 3874.00               | 10.10 | 48.20   | 3837.44 | -326.79 | 159.39 | -319.59   | 6.20   | 5.31   | 20.00  | 154.00   | 363.59    |
| ırvey      | 3906,00               | 12.20 | 44.60   | 3868.83 | -322.51 | 163.86 | -315.12   | 6.91   | 6.56   | 11.25  | 153.07   | 361.75    |
| ırvey      | 3937.00               | 14.10 | 38.20   | 3899.02 | -317.21 | 168.49 | -309.62   | 7.71   | 6.13   | 20.65  | 152.02   | 359.18    |
| ırvey      | 3969.00               | 16.20 | 31.10   | 3929.91 | -310.32 | 173.21 | -302,53   | 8.75   | 6.56   | 22,19  | 150.83   | 355.39    |
| ırvey      | 4000.00               | 18.50 | 25.30   | 3959.50 | -302.17 | 177.55 | -294.20   | 9.27   | 7.42   | 18.71  | 149.56   | 350.47    |
|            |                       |       |         |         |         |        |           | 2      |        |        |          |           |

## Survey Report

DRT Job #:

| Anthony 1-15H Surveys |         |       |         |         |         |        |           |        |        |        |          |           |
|-----------------------|---------|-------|---------|---------|---------|--------|-----------|--------|--------|--------|----------|-----------|
| Туре                  | M Depth | Incl. | Azimuth | TVD     | North   | East   | V Section | Dogleg | B Rate | T Rate | Clos Azi | Clos Dist |
| Survey                | 4032.00 | 19.30 | 19.10   | 3989.78 | -292.58 | 181.45 | -284.45   | 6.75   | 2.50   | 19.38  | 148.19   | 344.28    |
| Survey                | 4064.00 | 20.80 | 13.90   | 4019.84 | -282.07 | 184.54 | -273.82   | 7.28   | 4.69   | 16.25  | 146.81   | 337.07    |
| Survey                | 4095.00 | 22.20 | 9.50    | 4048.68 | -270.95 | 186.83 | -262.61   | 6.89   | 4.52   | 14.19  | 145.41   | 329.12    |
| Survey                | 4127.00 | 23.50 | 6.80    | 4078.17 | -258.65 | 188.59 | -250.25   | 5.22   | 4.06   | 8.44   | 143.90   | 320.10    |
| Survey                | 4158.00 | 24.80 | 2.80    | 4106.46 | -246.02 | 189.64 | -237.58   | 6.74   | 4.19   | 12.90  | 142.37   | 310.63    |
| Survey                | 4190.00 | 27.00 | 359.00  | 4135.24 | -232.05 | 189.84 | -223.62   | 8.61   | 6.88   | 11.88  | 140.71   | 299.81    |
| Survey                | 4221.00 | 29.80 | 357.20  | 4162.51 | -217.32 | 189.34 | -208.92   | 9.44   | 9.03   | 5.81   | 138.94   | 288.23    |
| Survey                | 4253.00 | 32.80 | 356.60  | 4189.85 | -200.72 | 188.44 | -192.38   | 9.43   | 9.37   | 1.87   | 136.81   | 275.31    |
| Survey                | 4284.00 | 35.30 | 356.10  | 4215.53 | -183.40 | 187.33 | -175.12   | 8.11   | 8.06   | 1.61   | 134.39   | 262.16    |
| Survey                | 4316.00 | 38.40 | 356.70  | 4241.14 | -164.25 | 186.13 | -156.04   | 9.75   | 9.69   | 1.87   | 131.43   | 248.24    |
| Survey                | 4348.00 | 41.40 | 358.20  | 4265.68 | -143.75 | 185.22 | -135.60   | 9.84   | 9.38   | 4.69   | 127.82   | 234.46    |
| Survey                | 4379.00 | 44.60 | 359.20  | 4288.35 | -122.62 | 184.75 | -114.51   | 10.55  | 10.32  | 3.23   | 123.57   | 221.74    |
| Survey                | 4411.00 | 47.80 | 359.60  | 4310.50 | -99.52  | 184.51 | -91.44    | 10.04  | 10.00  | 1.25   | 118.34   | 209.64    |
| Survey                | 4443.00 | 51.00 | 0.30    | 4331.32 | -75.23  | 184.49 | -67.18    | 10.14  | 10.00  | 2.19   | 112.18   | 199.24    |
| Survey                | 4474.00 | 54.10 | 1.40    | 4350.17 | -50.63  | 184.86 | -42.58    | 10.39  | 10.00  | 3,55   | 105.32   | 191.67    |
| Survey                | 4506.00 | 57.30 | 2.30    | 4368.20 | -24.21  | 185.72 | -16.15    | 10.27  | 10.00  | 2.81   | 97.43    | 187.29    |
| Survey                | 4537.00 | 60.60 | 3.20    | 4384.19 | 2.31    | 187.00 | 10.40     | 10.93  | 10.65  | 2.90   | 89.29    | 187.01    |
| Survey                | 4569.00 | 64.20 | 3.50    | 4399.01 | 30.62   | 188.66 | 38.75     | 11.28  | 11.25  | 0.94   | 80.78    | 191.13    |
| Survey                | 4601.00 | 66.80 | 3.00    | 4412.28 | 59.69   | 190.31 | 67.87     | 8.25   | 8.12   | 1.56   | 72.59    | 199.45    |
| Survey                | 4632.00 | 68.60 | 2.80    | 4424.04 | 88.33   | 191.76 | 96.54     | 5.84   | 5.81   | 0.65   | 65.27    | 211.13    |
| Survey                | 4664.00 | 70.40 | 1.00    | 4435.25 | 118.28  | 192.75 | 126.51    | 7.71   | 5.63   | 5.63   | 58.46    | 226.15    |
| Survey                | 4695.00 | 72.70 | 359.80  | 4445.06 | 147.69  | 192.95 | 155.90    | 8.28   | 7.42   | 3.87   | 52.57    | 242.99    |
| Survey                | 4727.00 | 75.70 | 0.10    | 4453.77 | 178.48  | 192.93 | 186.66    | 9.42   | 9.38   | 0.94   | 47.23    | 262.83    |
| Survey                | 4758.00 | 78.70 | 359.90  | 4460.64 | 208.71  | 192.93 | 216.86    | 9.70   | 9.68   | 0.65   | 42.75    | 284.22    |
| Survey                | 4790.00 | 81.60 | 359.90  | 4466.11 | 240.23  | 192.87 | 248.35    | 9.06   | 9.06   | 0.00   | 38.76    | 308.07    |
| Survey                | 4821.00 | 84.40 | 0.20    | 4469.89 | 271.00  | 192.90 | 279.09    | 9.08   | 9.03   | 0.97   | 35.44    | 332.64    |
| Survey                | 4853.00 | 86.20 | 0.80    | 4472.51 | 302.89  | 193.18 | 310.97    | 5.93   | 5,63   | 1.88   | 32.53    | 359.25    |
| Survey                | 4884.00 | 86.90 | 0.90    | 4474.38 | 333.83  | 193.64 | 341.90    | 2.28   | 2.26   | 0.32   | 30.12    | 385.93    |
| Survey                | 4916.00 | 87.20 | 0.50    | 4476.03 | 365.79  | 194.03 | 373.84    | 1.56   | 0.94   | 1.25   | 27.94    | 414.07    |
| Survey                | 4948.00 | 87.00 | 0.50    | 4477.65 | 397.74  | 194.31 | 405.78    | 0.63   | 0.63   | 0.00   | 26.04    | 442.67    |
| Survey                | 4980.00 | 87.00 | 0.50    | 4479.32 | 429.69  | 194.59 | 437.71    | 0.00   | 0.00   | 0.00   | 24.36    | 471.70    |
| Survey                | 5012.00 | 86.80 | 0.80    | 4481.05 | 461.64  | 194.95 | 469.64    | 1.13   | 0.62   | 0.94   | 22.89    | 501.12    |
| Survey                | 5043.00 | 86.80 | 0.50    | 4482.78 | 492.59  | 195.30 | 500.58    | 0.97   | 0.00   | 0.97   | 21.63    | 529.89    |
| Survey                | 5075.00 | 86.60 | 0.00    | 4484.62 | 524.54  | 195.44 | 532.51    | 1.68   | 0.63   | 1.56   | 20.44    | 559.77    |
| Survey                | 5107.00 | 86.70 | 0.50    | 4486.49 | 556.48  | 195.58 | 564.42    | 1.59   | 0.31   | 1.56   | 19.36    | 589.85    |
| Survey                | 5213.00 | 88.60 | 0.30    | 4490.84 | 662.38  | 196.32 | 670.25    | 1.80   | 1.79   | 0.19   | 16.51    | 690.86    |
| Survey                | 5307.00 | 91.40 | 0.60    | 4490.84 | 756.37  | 197.06 | 764.19    | 3.00   | 2.98   | 0.32   | 14.60    | 781.62    |
| Survey                | 5402.00 | 91.90 | 0.70    | 4488.10 | 851.32  | 198.13 | 859.10    | 0.54   | 0.53   | 0.10   | 13.10    | 874.07    |
| Survey                | 5496.00 | 92.10 | 0.70    | 4484.82 | 945.26  | 199.28 | 953.00    | 0.21   | 0.21   | 0.00   | 11.90    | 966.04    |
| Survey                | 5587.00 | 92.60 | 0.50    | 4481.09 | 1036.17 | 200.23 | 1043.86   | 0.59   | 0.55   | 0.22   | 10.94    | 1055.34   |
| Survey                | 5677.00 | 91.20 | 359.90  | 4478.10 | 1126.12 | 200.55 | 1133.74   | 1.69   | 1.56   | 0.67   | 10.10    | 1143.84   |
| Survey                | 5768.00 | 92.10 | 0.20    | 4475.48 | 1217.08 | 200.63 | 1224.62   | 1.04   | 0.99   | 0.33   | 9.36     | 1233.51   |
| Survey                | 5859.00 | 91.60 | 359.50  | 4472.55 | 1308.03 | 200.39 | 1315.48   | 0.94   | 0.55   | 0.77   | 8.71     | 1323.29   |
| Survey                | 5950.00 | 90.30 | 359.00  | 4471.04 | 1399.01 | 199.20 | 1406.32   | 1.53   | 1.43   | 0.55   | 8.10     | 1413.12   |
| Survey                | 6041.00 | 90.50 | 358.40  | 4470.40 | 1489.98 | 197.13 | 1497.11   | 0.69   | 0.22   | 0.66   | 7.54     | 1502.96   |
| Survey                | 6133.00 | 90.50 | 358.60  | 4469.60 | 1581.94 | 194.72 | 1588.88   | 0.22   | 0.00   | 0.22   | 7.02     | 1593.88   |
| Survey                | 6224.00 | 90.40 | 358.40  | 4468.88 | 1672.91 | 192.34 | 1679.67   | 0.25   | 0.11   | 0.22   | 6.56     | 1683.93   |
| Survey                | 6315.00 | 90.90 | 358.20  | 4467.85 | 1763.86 | 189.64 | 1770.41   | 0.59   | 0.55   | 0.22   | 6.14     | 1774.03   |

# Survey Report

DRT Job #:

|            | Anthony 1-15H Surveys |       |         |         |         |        |           |        |        |        |          |           |
|------------|-----------------------|-------|---------|---------|---------|--------|-----------|--------|--------|--------|----------|-----------|
| Туре       | M Depth               | Incl. | Azimuth | TVD     | North   | East   | V Section | Dogleg | B Rate | T Rate | Clos Azi | Clos Dist |
| Survey     | 6407.00               | 91.60 | 357.50  | 4465.84 | 1855.78 | 186.19 | 1862.10   | 1.08   | 0.76   | 0.76   | 5.73     | 1865.10   |
| Survey     | 6498.00               | 91.40 | 358.70  | 4463.46 | 1946.69 | 183.17 | 1952.79   | 1.34   | 0.22   | 1.32   | 5.38     | 1955.29   |
| Survey     | 6589.00               | 90.10 | 359.70  | 4462.27 | 2037.67 | 181.90 | 2043.63   | 1.80   | 1.43   | 1.10   | 5.10     | 2045.77   |
| Survey     | 6682.00               | 90.50 | 359.90  | 4461.78 | 2130.67 | 181.58 | 2136.53   | 0.48   | 0.43   | 0.22   | 4.87     | 2138.39   |
| Survey     | 6774.00               | 89.70 | 359.90  | 4461.62 | 2222.67 | 181.42 | 2228.44   | 0.87   | 0.87   | 0.00   | 4.67     | 2230.06   |
| Survey     | 6865.00               | 89.40 | 0.30    | 4462.34 | 2313.67 | 181.58 | 2319.36   | 0.55   | 0.33   | 0.44   | 4.49     | 2320.78   |
| Survey     | 6959.00               | 90.10 | 0.80    | 4462.75 | 2407.66 | 182,48 | 2413.30   | 0.92   | 0.74   | 0.53   | 4,33     | 2414.57   |
| Survey     | 7054.00               | 90.60 | 0.00    | 4462.17 | 2502.66 | 183.14 | 2508.24   | 0.99   | 0.53   | 0.84   | 4.19     | 2509.35   |
| Survey     | 7150.00               | 91.00 | 0.90    | 4460.83 | 2598.65 | 183.89 | 2604,17   | 1.03   | 0.42   | 0.94   | 4.05     | 2605.15   |
| Survey     | 7245.00               | 90.80 | 2.00    | 4459.33 | 2693.61 | 186.30 | 2699.15   | 1.18   | 0.21   | 1.16   | 3.96     | 2700.04   |
| Survey     | 7340.00               | 91.10 | 2.10    | 4457.76 | 2788.53 | 189.70 | 2794.13   | 0.33   | 0.32   | 0.11   | 3.89     | 2794.98   |
| Survey     | 7434.00               | 88.80 | 2.10    | 4457.84 | 2882.46 | 193.14 | 2888.12   | 2.45   | 2.45   | 0.00   | 3.83     | 2888.92   |
| Survey     | 7530.00               | 89.40 | 1.70    | 4459.35 | 2978.40 | 196.32 | 2984.11   | 0.75   | 0.63   | 0.42   | 3.77     | 2984.86   |
| Survey     | 7625.00               | 90.10 | 1.60    | 4459.76 | 3073.36 | 199.06 | 3079.09   | 0.74   | 0.74   | 0.11   | 3.71     | 3079.80   |
| Survey     | 7719.00               | 89.30 | 2.10    | 4460.26 | 3167.31 | 202.09 | 3173.09   | 1.00   | 0.85   | 0.53   | 3.65     | 3173.75   |
| Survey     | 7814.00               | 90.00 | 1.80    | 4460.84 | 3262.25 | 205.33 | 3268.08   | 0.80   | 0.74   | 0.32   | 3.60     | 3268.71   |
| Survey     | 7909.00               | 91.10 | 1.00    | 4459.92 | 3357.21 | 207.65 | 3363.05   | 1.43   | 1.16   | 0.84   | 3,54     | 3363.63   |
| Survey     | 8004.00               | 90.30 | 0.50    | 4458.76 | 3452.20 | 208.89 | 3458.01   | 0.99   | 0.84   | 0.53   | 3.46     | 3458.51   |
| Survey     | 8099.00               | 88.30 | 359.70  | 4459.92 | 3547.18 | 209.06 | 3552.90   | 2.27   | 2.11   | 0.84   | 3.37     | 3553.34   |
| Survey     | 8193.00               | 87.40 | 359.30  | 4463.45 | 3641.11 | 208.24 | 3646.71   | 1.05   | 0.96   | 0.43   | 3.27     | 3647.06   |
| Survey     | 8288.00               | 88.10 | 359.00  | 4467.18 | 3736.03 | 206.83 | 3741.48   | 0.80   | 0.74   | 0.32   | 3.17     | 3741.75   |
| Survey     | 8382.00               | 88.40 | 359.00  | 4470.05 | 3829.97 | 205.19 | 3835.26   | 0.32   | 0.32   | 0.00   | 3.07     | 3835.46   |
| Survey     | 8476.00               | 90.60 | 359.10  | 4470.87 | 3923.95 | 203.63 | 3929.09   | 2.34   | 2.34   | 0.11   | 2.97     | 3929.23   |
| Survey     | 8571.00               | 91.00 | 358.90  | 4469.54 | 4018.92 | 201.97 | 4023.90   | 0.47   | 0.42   | 0.21   | 2.88     | 4023.99   |
| Survey     | 8666.00               | 91.50 | 359.10  | 4467.47 | 4113.89 | 200.31 | 4118.70   | 0.57   | 0.53   | 0.21   | 2.79     | 4118.76   |
| Survey     | 8761.00               | 92.60 | 358.80  | 4464.07 | 4208.81 | 198.57 | 4213.46   | 1.20   | 1.16   | 0.32   | 2.70     | 4213.49   |
| Survey     | 8857.00               | 92.10 | 358.80  | 4460.14 | 4304.71 | 196.57 | 4309.18   | 0.52   | 0.52   | 0.00   | 2,61     | 4309.20   |
| Survey     | 8951.00               | 92.90 | 358.60  | 4456.04 | 4398.59 | 194.44 | 4402.88   | 0.88   | 0.85   | 0.21   | 2.53     | 4402.89   |
| PriCalcPnt | 9009                  | 92.9  | 358.6   | 4453.11 | 4456.50 | 193.02 | 4460.68   | 0      | 0      | 0      | 2.48     | 4460.68   |