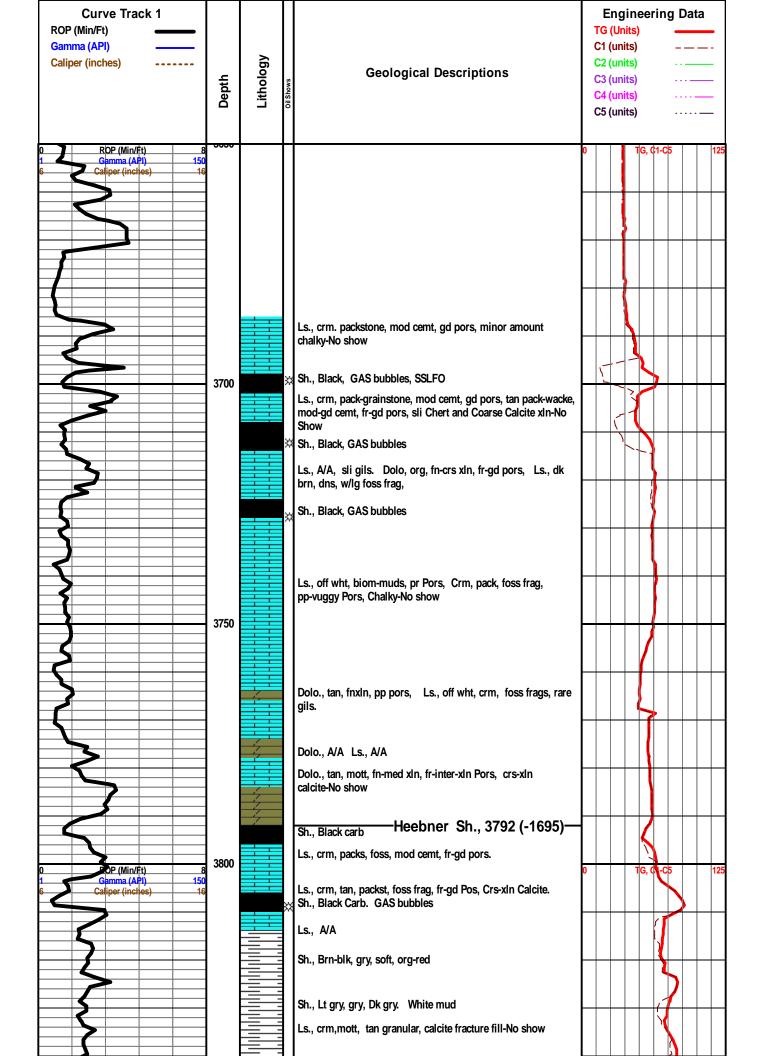

|                                                                                                                                                                                                         | Geo Log Header<br>WellSight Systems<br>Scale 1:240 (5"=100') Imperial<br>Measured Depth Log                                                                                                                                                                                                                                                                                                                                                                                                                                                                                                                         |                                                                                                                                                                                                                                                                                                                                                                                                                                                                     |           |                                                                                                                                                                                                                                                                                                                                          |                                                                                                                                                                                                                                                                                                                                                                                                                                                                                                                                                                                                                                                                                                                                                                                                                                                                                                                                                                                                                                                                                                                                                                                                                                                                                                                                                                             |                                                                                                                                                                   |  |  |  |
|---------------------------------------------------------------------------------------------------------------------------------------------------------------------------------------------------------|---------------------------------------------------------------------------------------------------------------------------------------------------------------------------------------------------------------------------------------------------------------------------------------------------------------------------------------------------------------------------------------------------------------------------------------------------------------------------------------------------------------------------------------------------------------------------------------------------------------------|---------------------------------------------------------------------------------------------------------------------------------------------------------------------------------------------------------------------------------------------------------------------------------------------------------------------------------------------------------------------------------------------------------------------------------------------------------------------|-----------|------------------------------------------------------------------------------------------------------------------------------------------------------------------------------------------------------------------------------------------------------------------------------------------------------------------------------------------|-----------------------------------------------------------------------------------------------------------------------------------------------------------------------------------------------------------------------------------------------------------------------------------------------------------------------------------------------------------------------------------------------------------------------------------------------------------------------------------------------------------------------------------------------------------------------------------------------------------------------------------------------------------------------------------------------------------------------------------------------------------------------------------------------------------------------------------------------------------------------------------------------------------------------------------------------------------------------------------------------------------------------------------------------------------------------------------------------------------------------------------------------------------------------------------------------------------------------------------------------------------------------------------------------------------------------------------------------------------------------------|-------------------------------------------------------------------------------------------------------------------------------------------------------------------|--|--|--|
| Well Name: Parker Over There 5-1<br>Well Id:<br>Location: Section 5 - T26S - R16W Edwards County, KS<br>License Number: Region: Wils<br>Spud Date: Drilling Completed:<br>Surface Coordinates: (3D loc) |                                                                                                                                                                                                                                                                                                                                                                                                                                                                                                                                                                                                                     |                                                                                                                                                                                                                                                                                                                                                                                                                                                                     |           |                                                                                                                                                                                                                                                                                                                                          |                                                                                                                                                                                                                                                                                                                                                                                                                                                                                                                                                                                                                                                                                                                                                                                                                                                                                                                                                                                                                                                                                                                                                                                                                                                                                                                                                                             |                                                                                                                                                                   |  |  |  |
|                                                                                                                                                                                                         | Bottom Hole<br>Coordinates:<br>Ground Elevation (ft): 2086<br>Logged Interval (ft): To: Total Depth (ft):<br>Formation:<br>Type of Drilling Fluid: Chemical/Polymer/Gel<br>Printed by STRIP.LOG from WellSight Systems 1-800-447-1534 www.WellSight.com                                                                                                                                                                                                                                                                                                                                                             |                                                                                                                                                                                                                                                                                                                                                                                                                                                                     |           |                                                                                                                                                                                                                                                                                                                                          |                                                                                                                                                                                                                                                                                                                                                                                                                                                                                                                                                                                                                                                                                                                                                                                                                                                                                                                                                                                                                                                                                                                                                                                                                                                                                                                                                                             |                                                                                                                                                                   |  |  |  |
|                                                                                                                                                                                                         |                                                                                                                                                                                                                                                                                                                                                                                                                                                                                                                                                                                                                     |                                                                                                                                                                                                                                                                                                                                                                                                                                                                     |           |                                                                                                                                                                                                                                                                                                                                          |                                                                                                                                                                                                                                                                                                                                                                                                                                                                                                                                                                                                                                                                                                                                                                                                                                                                                                                                                                                                                                                                                                                                                                                                                                                                                                                                                                             |                                                                                                                                                                   |  |  |  |
|                                                                                                                                                                                                         | Anhy         Bent         Brec         Cht         Clyst         Coal         Congl         Dol         Gyp         Igne         Lmst         Meta         Shale         Junknown lith         Red shale         Oomoldic         Grysh | Belm         Belm         Bioclst         Brach         Bryozoa         Cephal         Coral         Coral         Crin         Echin         Fish         Foram         Gastro         Oolite         Ostra         Pelec         Pellet         Pisolite         Plant         Strom         MINERAL         Sity         Sand         Dol         Chlorite         Arg         Bent         Bit         Bent         Bit         Calc         Carb         Chtdk | ROCK TYPI | Feldspar<br>Ferrpel<br>Ferr<br>Glau<br>Gyp<br>Hvymin<br>Kaol<br>Marl<br>Minxl<br>Nodule<br>Phos<br>Pyr<br>Salt<br>Sandy<br>Silt<br>Sil<br>Sulphur<br>Tuff<br>Sil<br>Sulphur<br>Tuff<br>Sil<br>Sulphur<br>Tuff<br>Sil<br>Sulphur<br>Tuff<br>Sil<br>Sulphur<br>Tuff<br>Clystn<br>Carbsh<br>Anhy<br>Arg<br>Bent<br>Coal<br>Dol<br>Gyp<br>Ls | Image: Second state   Image: Second state <tr< td=""><td>Boundst<br/>Chalky<br/>CryxIn<br/>Earthy<br/>FinexIn<br/>Grainst<br/>Lithogr<br/>MicroxIn<br/>Mudst<br/>Packst<br/>Wackest<br/>W<br/>Gas show<br/>Good<br/>Fair<br/>Poor<br/>Dead</td></tr<> | Boundst<br>Chalky<br>CryxIn<br>Earthy<br>FinexIn<br>Grainst<br>Lithogr<br>MicroxIn<br>Mudst<br>Packst<br>Wackest<br>W<br>Gas show<br>Good<br>Fair<br>Poor<br>Dead |  |  |  |