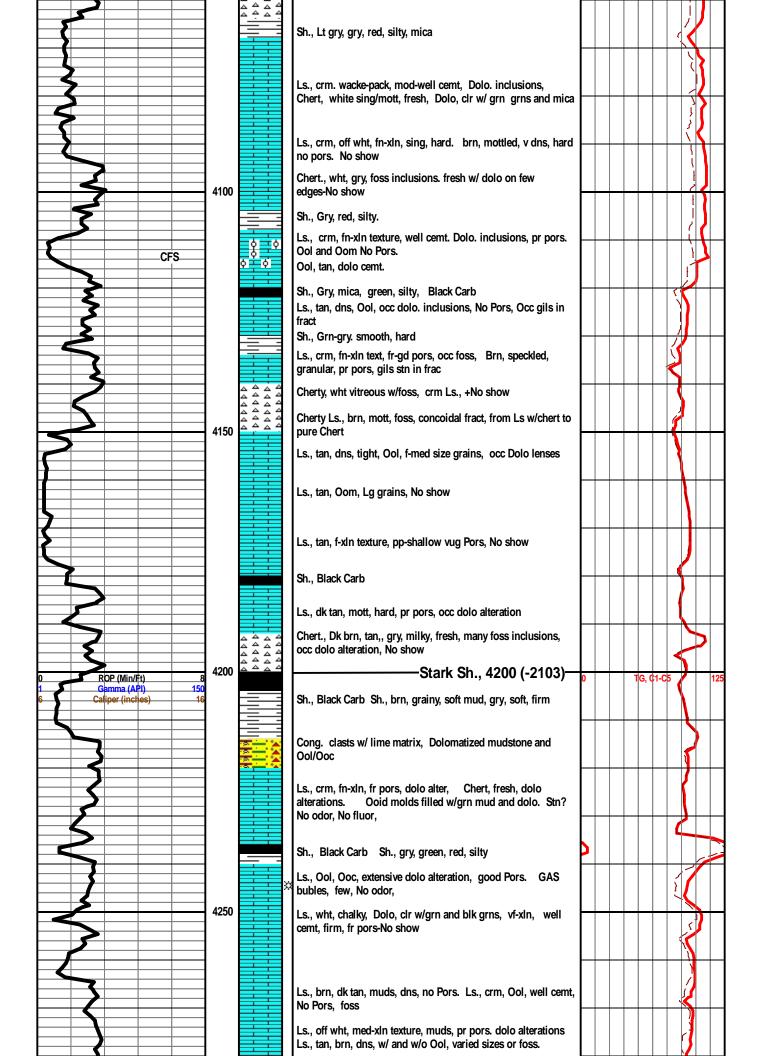

|                                                                                                                                                                                                         | Geo Log Header<br>WellSight Systems<br>Scale 1:240 (5"=100') Imperial<br>Measured Depth Log                                                                                                                                                                                                                                                                                                                                                                                                                                                                                                                         |                                                                                                                                                                                                                                                                                                                                                                                                                                                                     |           |                                                                                                                                                                                                                                                                                                                                          |                                                                                                                                                                                                                                                                                                                                                                                                                                                                                                                                                                                                                                                                                                                                                                                                                                                                                                                                                                                                                                                                                                                                                                                                                                                                                                                                                                             |                                                                                                                                                                   |  |  |  |
|---------------------------------------------------------------------------------------------------------------------------------------------------------------------------------------------------------|---------------------------------------------------------------------------------------------------------------------------------------------------------------------------------------------------------------------------------------------------------------------------------------------------------------------------------------------------------------------------------------------------------------------------------------------------------------------------------------------------------------------------------------------------------------------------------------------------------------------|---------------------------------------------------------------------------------------------------------------------------------------------------------------------------------------------------------------------------------------------------------------------------------------------------------------------------------------------------------------------------------------------------------------------------------------------------------------------|-----------|------------------------------------------------------------------------------------------------------------------------------------------------------------------------------------------------------------------------------------------------------------------------------------------------------------------------------------------|-----------------------------------------------------------------------------------------------------------------------------------------------------------------------------------------------------------------------------------------------------------------------------------------------------------------------------------------------------------------------------------------------------------------------------------------------------------------------------------------------------------------------------------------------------------------------------------------------------------------------------------------------------------------------------------------------------------------------------------------------------------------------------------------------------------------------------------------------------------------------------------------------------------------------------------------------------------------------------------------------------------------------------------------------------------------------------------------------------------------------------------------------------------------------------------------------------------------------------------------------------------------------------------------------------------------------------------------------------------------------------|-------------------------------------------------------------------------------------------------------------------------------------------------------------------|--|--|--|
| Well Name: Parker Over There 5-1<br>Well Id:<br>Location: Section 5 - T26S - R16W Edwards County, KS<br>License Number: Region: Wils<br>Spud Date: Drilling Completed:<br>Surface Coordinates: (3D loc) |                                                                                                                                                                                                                                                                                                                                                                                                                                                                                                                                                                                                                     |                                                                                                                                                                                                                                                                                                                                                                                                                                                                     |           |                                                                                                                                                                                                                                                                                                                                          |                                                                                                                                                                                                                                                                                                                                                                                                                                                                                                                                                                                                                                                                                                                                                                                                                                                                                                                                                                                                                                                                                                                                                                                                                                                                                                                                                                             |                                                                                                                                                                   |  |  |  |
|                                                                                                                                                                                                         | Bottom Hole<br>Coordinates:<br>Ground Elevation (ft): 2086<br>Logged Interval (ft): To: Total Depth (ft):<br>Formation:<br>Type of Drilling Fluid: Chemical/Polymer/Gel<br>Printed by STRIP.LOG from WellSight Systems 1-800-447-1534 www.WellSight.com                                                                                                                                                                                                                                                                                                                                                             |                                                                                                                                                                                                                                                                                                                                                                                                                                                                     |           |                                                                                                                                                                                                                                                                                                                                          |                                                                                                                                                                                                                                                                                                                                                                                                                                                                                                                                                                                                                                                                                                                                                                                                                                                                                                                                                                                                                                                                                                                                                                                                                                                                                                                                                                             |                                                                                                                                                                   |  |  |  |
|                                                                                                                                                                                                         |                                                                                                                                                                                                                                                                                                                                                                                                                                                                                                                                                                                                                     |                                                                                                                                                                                                                                                                                                                                                                                                                                                                     |           |                                                                                                                                                                                                                                                                                                                                          |                                                                                                                                                                                                                                                                                                                                                                                                                                                                                                                                                                                                                                                                                                                                                                                                                                                                                                                                                                                                                                                                                                                                                                                                                                                                                                                                                                             |                                                                                                                                                                   |  |  |  |
|                                                                                                                                                                                                         | Anhy         Bent         Brec         Cht         Clyst         Coal         Congl         Dol         Gyp         Igne         Lmst         Meta         Shale         Junknown lith         Red shale         Oomoldic         Grysh | Belm         Belm         Bioclst         Brach         Bryozoa         Cephal         Coral         Coral         Crin         Echin         Fish         Foram         Gastro         Oolite         Ostra         Pelec         Pellet         Pisolite         Plant         Strom         MINERAL         Sity         Sand         Dol         Chlorite         Arg         Bent         Bit         Bent         Bit         Calc         Carb         Chtdk | ROCK TYPI | Feldspar<br>Ferrpel<br>Ferr<br>Glau<br>Gyp<br>Hvymin<br>Kaol<br>Marl<br>Minxl<br>Nodule<br>Phos<br>Pyr<br>Salt<br>Sandy<br>Silt<br>Sil<br>Sulphur<br>Tuff<br>Sil<br>Sulphur<br>Tuff<br>Sil<br>Sulphur<br>Tuff<br>Sil<br>Sulphur<br>Tuff<br>Sil<br>Sulphur<br>Tuff<br>Clystn<br>Carbsh<br>Anhy<br>Arg<br>Bent<br>Coal<br>Dol<br>Gyp<br>Ls | Image: Second state   Image: Second state <tr< td=""><td>Boundst<br/>Chalky<br/>CryxIn<br/>Earthy<br/>FinexIn<br/>Grainst<br/>Lithogr<br/>MicroxIn<br/>Mudst<br/>Packst<br/>Wackest<br/>W<br/>Gas show<br/>Good<br/>Fair<br/>Poor<br/>Dead</td></tr<> | Boundst<br>Chalky<br>CryxIn<br>Earthy<br>FinexIn<br>Grainst<br>Lithogr<br>MicroxIn<br>Mudst<br>Packst<br>Wackest<br>W<br>Gas show<br>Good<br>Fair<br>Poor<br>Dead |  |  |  |