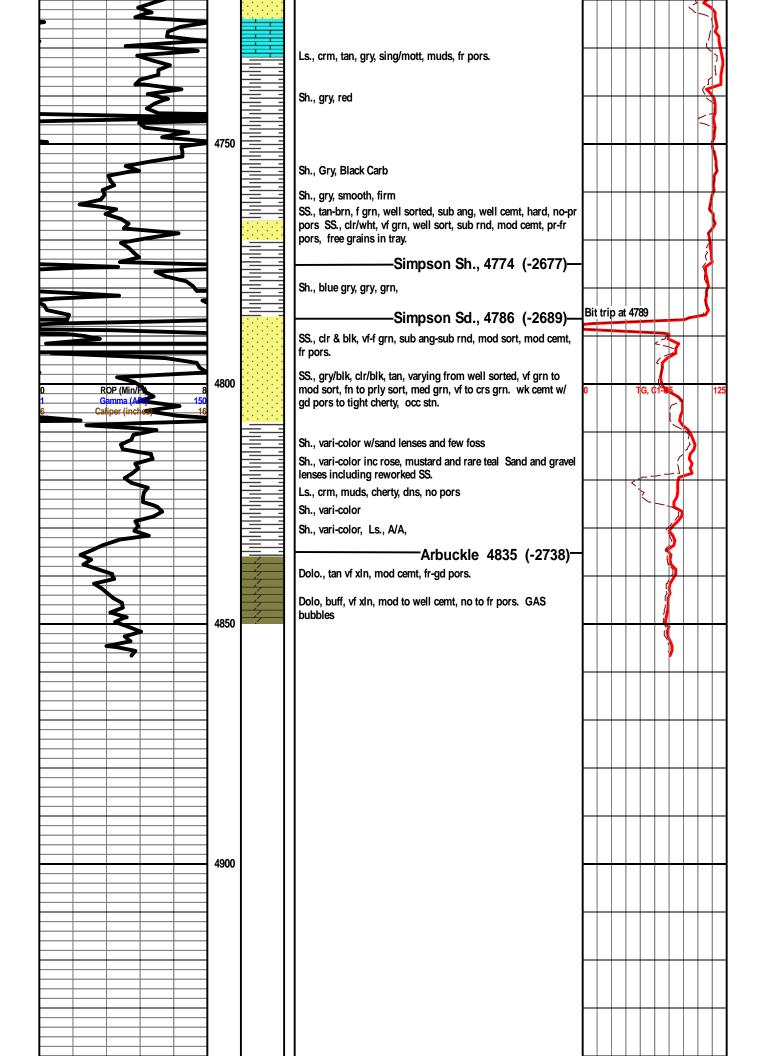

|                                                                                                                                                                                                         | Geo Log Header<br>WellSight Systems<br>Scale 1:240 (5"=100') Imperial<br>Measured Depth Log                                                                                                                                                                                                                                                                                                                                                                                                                                                                                                                         |                                                                                                                                                                                                                                                                                                                                                                                                                                                                     |           |                                                                                                                                                                                                                                                                                                                                          |                                                                                                                                                                                                                                                                                                                                                                                                                                                                                                                                                                                                                                                                                                                                                                                                                                                                                                                                                                                                                                                                                                                                                                                                                                                                                                                                                                             |                                                                                                                                                                   |  |  |  |
|---------------------------------------------------------------------------------------------------------------------------------------------------------------------------------------------------------|---------------------------------------------------------------------------------------------------------------------------------------------------------------------------------------------------------------------------------------------------------------------------------------------------------------------------------------------------------------------------------------------------------------------------------------------------------------------------------------------------------------------------------------------------------------------------------------------------------------------|---------------------------------------------------------------------------------------------------------------------------------------------------------------------------------------------------------------------------------------------------------------------------------------------------------------------------------------------------------------------------------------------------------------------------------------------------------------------|-----------|------------------------------------------------------------------------------------------------------------------------------------------------------------------------------------------------------------------------------------------------------------------------------------------------------------------------------------------|-----------------------------------------------------------------------------------------------------------------------------------------------------------------------------------------------------------------------------------------------------------------------------------------------------------------------------------------------------------------------------------------------------------------------------------------------------------------------------------------------------------------------------------------------------------------------------------------------------------------------------------------------------------------------------------------------------------------------------------------------------------------------------------------------------------------------------------------------------------------------------------------------------------------------------------------------------------------------------------------------------------------------------------------------------------------------------------------------------------------------------------------------------------------------------------------------------------------------------------------------------------------------------------------------------------------------------------------------------------------------------|-------------------------------------------------------------------------------------------------------------------------------------------------------------------|--|--|--|
| Well Name: Parker Over There 5-1<br>Well Id:<br>Location: Section 5 - T26S - R16W Edwards County, KS<br>License Number: Region: Wils<br>Spud Date: Drilling Completed:<br>Surface Coordinates: (3D loc) |                                                                                                                                                                                                                                                                                                                                                                                                                                                                                                                                                                                                                     |                                                                                                                                                                                                                                                                                                                                                                                                                                                                     |           |                                                                                                                                                                                                                                                                                                                                          |                                                                                                                                                                                                                                                                                                                                                                                                                                                                                                                                                                                                                                                                                                                                                                                                                                                                                                                                                                                                                                                                                                                                                                                                                                                                                                                                                                             |                                                                                                                                                                   |  |  |  |
|                                                                                                                                                                                                         | Bottom Hole<br>Coordinates:<br>Ground Elevation (ft): 2086<br>Logged Interval (ft): To: Total Depth (ft):<br>Formation:<br>Type of Drilling Fluid: Chemical/Polymer/Gel<br>Printed by STRIP.LOG from WellSight Systems 1-800-447-1534 www.WellSight.com                                                                                                                                                                                                                                                                                                                                                             |                                                                                                                                                                                                                                                                                                                                                                                                                                                                     |           |                                                                                                                                                                                                                                                                                                                                          |                                                                                                                                                                                                                                                                                                                                                                                                                                                                                                                                                                                                                                                                                                                                                                                                                                                                                                                                                                                                                                                                                                                                                                                                                                                                                                                                                                             |                                                                                                                                                                   |  |  |  |
|                                                                                                                                                                                                         |                                                                                                                                                                                                                                                                                                                                                                                                                                                                                                                                                                                                                     |                                                                                                                                                                                                                                                                                                                                                                                                                                                                     |           |                                                                                                                                                                                                                                                                                                                                          |                                                                                                                                                                                                                                                                                                                                                                                                                                                                                                                                                                                                                                                                                                                                                                                                                                                                                                                                                                                                                                                                                                                                                                                                                                                                                                                                                                             |                                                                                                                                                                   |  |  |  |
|                                                                                                                                                                                                         | Anhy         Bent         Brec         Cht         Clyst         Coal         Congl         Dol         Gyp         Igne         Lmst         Meta         Shale         Junknown lith         Red shale         Oomoldic         Grysh | Belm         Belm         Bioclst         Brach         Bryozoa         Cephal         Coral         Coral         Crin         Echin         Fish         Foram         Gastro         Oolite         Ostra         Pelec         Pellet         Pisolite         Plant         Strom         MINERAL         Sity         Sand         Dol         Chlorite         Arg         Bent         Bit         Bent         Bit         Calc         Carb         Chtdk | ROCK TYPI | Feldspar<br>Ferrpel<br>Ferr<br>Glau<br>Gyp<br>Hvymin<br>Kaol<br>Marl<br>Minxl<br>Nodule<br>Phos<br>Pyr<br>Salt<br>Sandy<br>Silt<br>Sil<br>Sulphur<br>Tuff<br>Sil<br>Sulphur<br>Tuff<br>Sil<br>Sulphur<br>Tuff<br>Sil<br>Sulphur<br>Tuff<br>Sil<br>Sulphur<br>Tuff<br>Clystn<br>Carbsh<br>Anhy<br>Arg<br>Bent<br>Coal<br>Dol<br>Gyp<br>Ls | Image: Second state   Image: Second state <tr< td=""><td>Boundst<br/>Chalky<br/>CryxIn<br/>Earthy<br/>FinexIn<br/>Grainst<br/>Lithogr<br/>MicroxIn<br/>Mudst<br/>Packst<br/>Wackest<br/>W<br/>Gas show<br/>Good<br/>Fair<br/>Poor<br/>Dead</td></tr<> | Boundst<br>Chalky<br>CryxIn<br>Earthy<br>FinexIn<br>Grainst<br>Lithogr<br>MicroxIn<br>Mudst<br>Packst<br>Wackest<br>W<br>Gas show<br>Good<br>Fair<br>Poor<br>Dead |  |  |  |