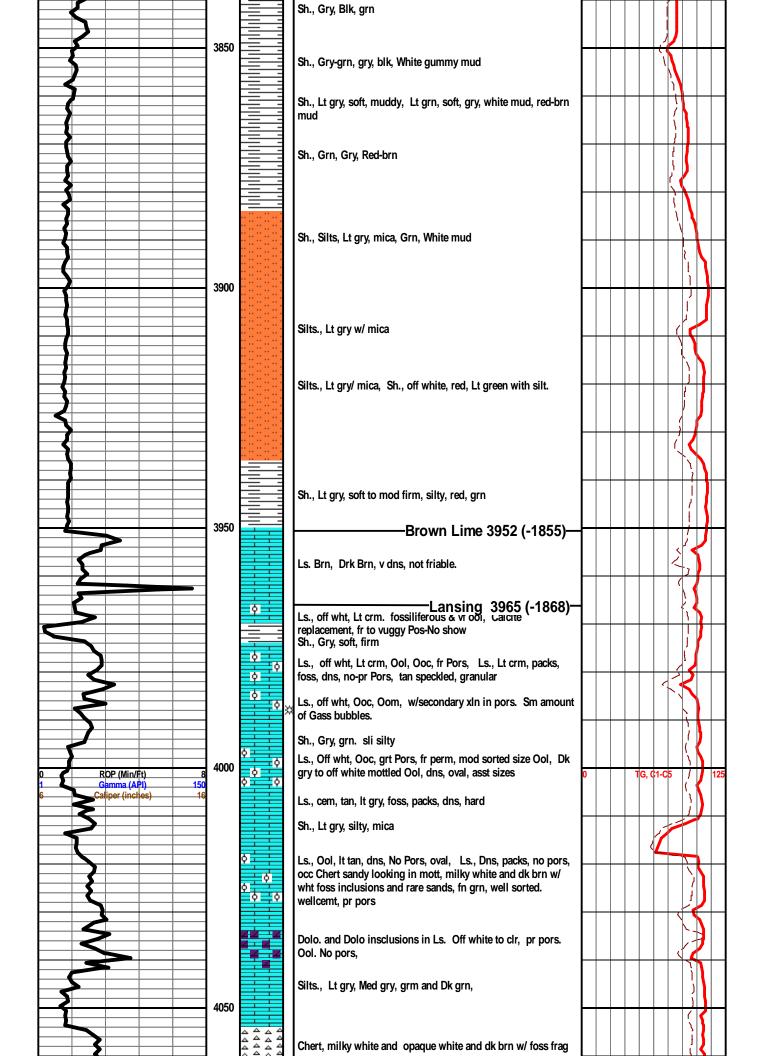

|                                                                                                                                                                                                         | Geo Log Header<br>WellSight Systems<br>Scale 1:240 (5"=100') Imperial<br>Measured Depth Log                                                                                                                                                                                                                                                                                                                                                                                                                                                                                                                         |                                                                                                                                                                                                                                                                                                                                                                                                                                                                     |           |                                                                                                                                                                                                                                                                                                                                          |                                                                                                                                                                                                                                                                                                                                                                                                                                                                                                                                                                                                                                                                                                                                                                                                                                                                                                                                                                                                                                                                                                                                                                                                                                                                                                                                                                             |                                                                                                                                                                   |  |  |  |
|---------------------------------------------------------------------------------------------------------------------------------------------------------------------------------------------------------|---------------------------------------------------------------------------------------------------------------------------------------------------------------------------------------------------------------------------------------------------------------------------------------------------------------------------------------------------------------------------------------------------------------------------------------------------------------------------------------------------------------------------------------------------------------------------------------------------------------------|---------------------------------------------------------------------------------------------------------------------------------------------------------------------------------------------------------------------------------------------------------------------------------------------------------------------------------------------------------------------------------------------------------------------------------------------------------------------|-----------|------------------------------------------------------------------------------------------------------------------------------------------------------------------------------------------------------------------------------------------------------------------------------------------------------------------------------------------|-----------------------------------------------------------------------------------------------------------------------------------------------------------------------------------------------------------------------------------------------------------------------------------------------------------------------------------------------------------------------------------------------------------------------------------------------------------------------------------------------------------------------------------------------------------------------------------------------------------------------------------------------------------------------------------------------------------------------------------------------------------------------------------------------------------------------------------------------------------------------------------------------------------------------------------------------------------------------------------------------------------------------------------------------------------------------------------------------------------------------------------------------------------------------------------------------------------------------------------------------------------------------------------------------------------------------------------------------------------------------------|-------------------------------------------------------------------------------------------------------------------------------------------------------------------|--|--|--|
| Well Name: Parker Over There 5-1<br>Well Id:<br>Location: Section 5 - T26S - R16W Edwards County, KS<br>License Number: Region: Wils<br>Spud Date: Drilling Completed:<br>Surface Coordinates: (3D loc) |                                                                                                                                                                                                                                                                                                                                                                                                                                                                                                                                                                                                                     |                                                                                                                                                                                                                                                                                                                                                                                                                                                                     |           |                                                                                                                                                                                                                                                                                                                                          |                                                                                                                                                                                                                                                                                                                                                                                                                                                                                                                                                                                                                                                                                                                                                                                                                                                                                                                                                                                                                                                                                                                                                                                                                                                                                                                                                                             |                                                                                                                                                                   |  |  |  |
|                                                                                                                                                                                                         | Bottom Hole<br>Coordinates:<br>Ground Elevation (ft): 2086<br>Logged Interval (ft): To: Total Depth (ft):<br>Formation:<br>Type of Drilling Fluid: Chemical/Polymer/Gel<br>Printed by STRIP.LOG from WellSight Systems 1-800-447-1534 www.WellSight.com                                                                                                                                                                                                                                                                                                                                                             |                                                                                                                                                                                                                                                                                                                                                                                                                                                                     |           |                                                                                                                                                                                                                                                                                                                                          |                                                                                                                                                                                                                                                                                                                                                                                                                                                                                                                                                                                                                                                                                                                                                                                                                                                                                                                                                                                                                                                                                                                                                                                                                                                                                                                                                                             |                                                                                                                                                                   |  |  |  |
|                                                                                                                                                                                                         |                                                                                                                                                                                                                                                                                                                                                                                                                                                                                                                                                                                                                     |                                                                                                                                                                                                                                                                                                                                                                                                                                                                     |           |                                                                                                                                                                                                                                                                                                                                          |                                                                                                                                                                                                                                                                                                                                                                                                                                                                                                                                                                                                                                                                                                                                                                                                                                                                                                                                                                                                                                                                                                                                                                                                                                                                                                                                                                             |                                                                                                                                                                   |  |  |  |
|                                                                                                                                                                                                         | Anhy         Bent         Brec         Cht         Clyst         Coal         Congl         Dol         Gyp         Igne         Lmst         Meta         Shale         Junknown lith         Red shale         Oomoldic         Grysh | Belm         Belm         Bioclst         Brach         Bryozoa         Cephal         Coral         Coral         Crin         Echin         Fish         Foram         Gastro         Oolite         Ostra         Pelec         Pellet         Pisolite         Plant         Strom         MINERAL         Sity         Sand         Dol         Chlorite         Arg         Bent         Bit         Bent         Bit         Calc         Carb         Chtdk | ROCK TYPI | Feldspar<br>Ferrpel<br>Ferr<br>Glau<br>Gyp<br>Hvymin<br>Kaol<br>Marl<br>Minxl<br>Nodule<br>Phos<br>Pyr<br>Salt<br>Sandy<br>Silt<br>Sil<br>Sulphur<br>Tuff<br>Sil<br>Sulphur<br>Tuff<br>Sil<br>Sulphur<br>Tuff<br>Sil<br>Sulphur<br>Tuff<br>Sil<br>Sulphur<br>Tuff<br>Clystn<br>Carbsh<br>Anhy<br>Arg<br>Bent<br>Coal<br>Dol<br>Gyp<br>Ls | Image: Second state   Image: Second state <tr< td=""><td>Boundst<br/>Chalky<br/>CryxIn<br/>Earthy<br/>FinexIn<br/>Grainst<br/>Lithogr<br/>MicroxIn<br/>Mudst<br/>Packst<br/>Wackest<br/>W<br/>Gas show<br/>Good<br/>Fair<br/>Poor<br/>Dead</td></tr<> | Boundst<br>Chalky<br>CryxIn<br>Earthy<br>FinexIn<br>Grainst<br>Lithogr<br>MicroxIn<br>Mudst<br>Packst<br>Wackest<br>W<br>Gas show<br>Good<br>Fair<br>Poor<br>Dead |  |  |  |