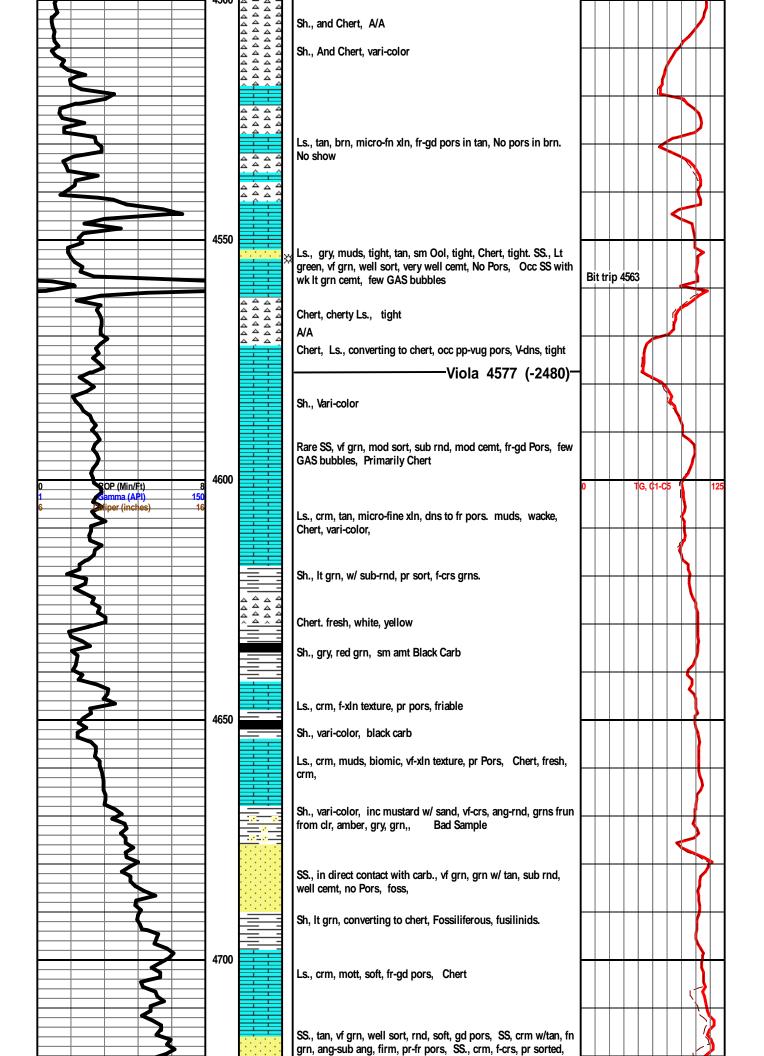

|                                                                                                                                                                                                         | Geo Log Header<br>WellSight Systems<br>Scale 1:240 (5"=100') Imperial<br>Measured Depth Log                                                                                                                                                                                                                                                                                                                                                                                                                                                                                                                         |                                                                                                                                                                                                                                                                                                                                                                                                                                                                     |           |                                                                                                                                                                                                                                                                                                                                          |                                                                                                                                                                                                                                                                                                                                                                                                                                                                                                                                                                                                                                                                                                                                                                                                                                                                                                                                                                                                                                                                                                                                                                                                                                                                                                                                                                             |                                                                                                                                                                   |  |  |  |
|---------------------------------------------------------------------------------------------------------------------------------------------------------------------------------------------------------|---------------------------------------------------------------------------------------------------------------------------------------------------------------------------------------------------------------------------------------------------------------------------------------------------------------------------------------------------------------------------------------------------------------------------------------------------------------------------------------------------------------------------------------------------------------------------------------------------------------------|---------------------------------------------------------------------------------------------------------------------------------------------------------------------------------------------------------------------------------------------------------------------------------------------------------------------------------------------------------------------------------------------------------------------------------------------------------------------|-----------|------------------------------------------------------------------------------------------------------------------------------------------------------------------------------------------------------------------------------------------------------------------------------------------------------------------------------------------|-----------------------------------------------------------------------------------------------------------------------------------------------------------------------------------------------------------------------------------------------------------------------------------------------------------------------------------------------------------------------------------------------------------------------------------------------------------------------------------------------------------------------------------------------------------------------------------------------------------------------------------------------------------------------------------------------------------------------------------------------------------------------------------------------------------------------------------------------------------------------------------------------------------------------------------------------------------------------------------------------------------------------------------------------------------------------------------------------------------------------------------------------------------------------------------------------------------------------------------------------------------------------------------------------------------------------------------------------------------------------------|-------------------------------------------------------------------------------------------------------------------------------------------------------------------|--|--|--|
| Well Name: Parker Over There 5-1<br>Well Id:<br>Location: Section 5 - T26S - R16W Edwards County, KS<br>License Number: Region: Wils<br>Spud Date: Drilling Completed:<br>Surface Coordinates: (3D loc) |                                                                                                                                                                                                                                                                                                                                                                                                                                                                                                                                                                                                                     |                                                                                                                                                                                                                                                                                                                                                                                                                                                                     |           |                                                                                                                                                                                                                                                                                                                                          |                                                                                                                                                                                                                                                                                                                                                                                                                                                                                                                                                                                                                                                                                                                                                                                                                                                                                                                                                                                                                                                                                                                                                                                                                                                                                                                                                                             |                                                                                                                                                                   |  |  |  |
|                                                                                                                                                                                                         | Bottom Hole<br>Coordinates:<br>Ground Elevation (ft): 2086<br>Logged Interval (ft): To: Total Depth (ft):<br>Formation:<br>Type of Drilling Fluid: Chemical/Polymer/Gel<br>Printed by STRIP.LOG from WellSight Systems 1-800-447-1534 www.WellSight.com                                                                                                                                                                                                                                                                                                                                                             |                                                                                                                                                                                                                                                                                                                                                                                                                                                                     |           |                                                                                                                                                                                                                                                                                                                                          |                                                                                                                                                                                                                                                                                                                                                                                                                                                                                                                                                                                                                                                                                                                                                                                                                                                                                                                                                                                                                                                                                                                                                                                                                                                                                                                                                                             |                                                                                                                                                                   |  |  |  |
|                                                                                                                                                                                                         |                                                                                                                                                                                                                                                                                                                                                                                                                                                                                                                                                                                                                     |                                                                                                                                                                                                                                                                                                                                                                                                                                                                     |           |                                                                                                                                                                                                                                                                                                                                          |                                                                                                                                                                                                                                                                                                                                                                                                                                                                                                                                                                                                                                                                                                                                                                                                                                                                                                                                                                                                                                                                                                                                                                                                                                                                                                                                                                             |                                                                                                                                                                   |  |  |  |
|                                                                                                                                                                                                         | Anhy         Bent         Brec         Cht         Clyst         Coal         Congl         Dol         Gyp         Igne         Lmst         Meta         Shale         Junknown lith         Red shale         Oomoldic         Grysh | Belm         Belm         Bioclst         Brach         Bryozoa         Cephal         Coral         Coral         Crin         Echin         Fish         Foram         Gastro         Oolite         Ostra         Pelec         Pellet         Pisolite         Plant         Strom         MINERAL         Sity         Sand         Dol         Chlorite         Arg         Bent         Bit         Bent         Bit         Calc         Carb         Chtdk | ROCK TYPI | Feldspar<br>Ferrpel<br>Ferr<br>Glau<br>Gyp<br>Hvymin<br>Kaol<br>Marl<br>Minxl<br>Nodule<br>Phos<br>Pyr<br>Salt<br>Sandy<br>Silt<br>Sil<br>Sulphur<br>Tuff<br>Sil<br>Sulphur<br>Tuff<br>Sil<br>Sulphur<br>Tuff<br>Sil<br>Sulphur<br>Tuff<br>Sil<br>Sulphur<br>Tuff<br>Clystn<br>Carbsh<br>Anhy<br>Arg<br>Bent<br>Coal<br>Dol<br>Gyp<br>Ls | Image: Second state   Image: Second state <tr< td=""><td>Boundst<br/>Chalky<br/>CryxIn<br/>Earthy<br/>FinexIn<br/>Grainst<br/>Lithogr<br/>MicroxIn<br/>Mudst<br/>Packst<br/>Wackest<br/>W<br/>Gas show<br/>Good<br/>Fair<br/>Poor<br/>Dead</td></tr<> | Boundst<br>Chalky<br>CryxIn<br>Earthy<br>FinexIn<br>Grainst<br>Lithogr<br>MicroxIn<br>Mudst<br>Packst<br>Wackest<br>W<br>Gas show<br>Good<br>Fair<br>Poor<br>Dead |  |  |  |