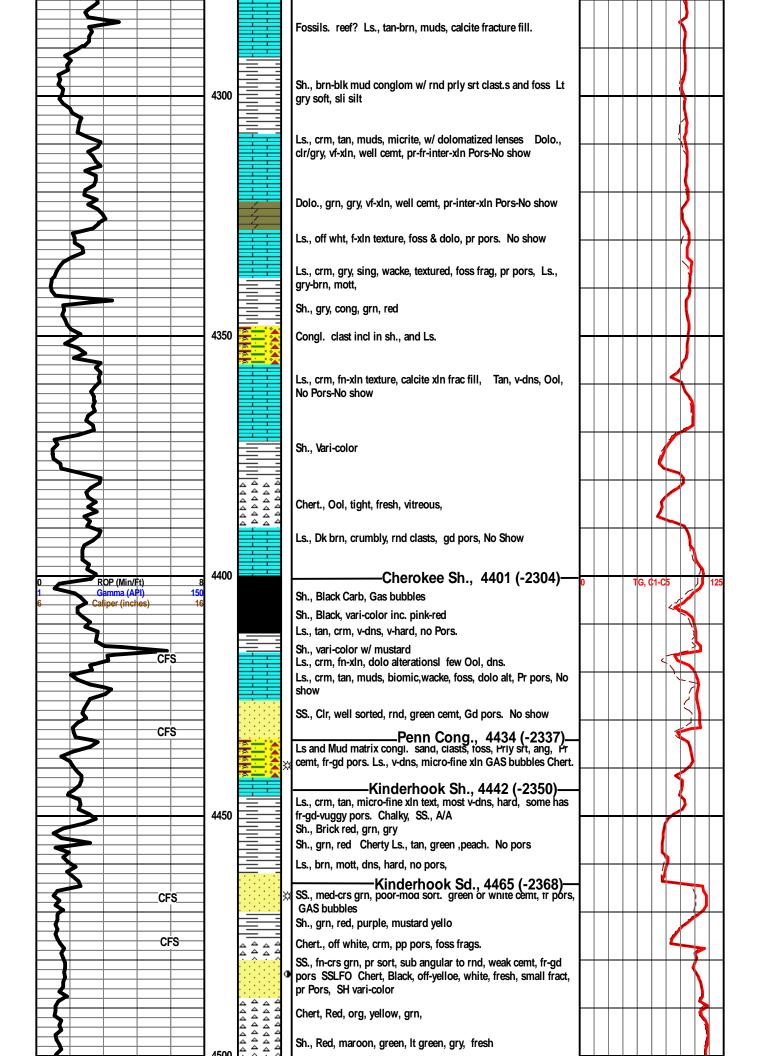

|                                                                                                                                                                                                         | Geo Log Header<br>WellSight Systems<br>Scale 1:240 (5"=100') Imperial<br>Measured Depth Log                                                                                                                                                                                                                                                                                                                                                                                                                                                                                                                         |                                                                                                                                                                                                                                                                                                                                                                                                                                                                     |           |                                                                                                                                                                                                                                                                                                                                          |                                                                                                                                                                                                                                                                                                                                                                                                                                                                                                                                                                                                                                                                                                                                                                                                                                                                                                                                                                                                                                                                                                                                                                                                                                                                                                                                                                             |                                                                                                                                                                   |  |  |  |
|---------------------------------------------------------------------------------------------------------------------------------------------------------------------------------------------------------|---------------------------------------------------------------------------------------------------------------------------------------------------------------------------------------------------------------------------------------------------------------------------------------------------------------------------------------------------------------------------------------------------------------------------------------------------------------------------------------------------------------------------------------------------------------------------------------------------------------------|---------------------------------------------------------------------------------------------------------------------------------------------------------------------------------------------------------------------------------------------------------------------------------------------------------------------------------------------------------------------------------------------------------------------------------------------------------------------|-----------|------------------------------------------------------------------------------------------------------------------------------------------------------------------------------------------------------------------------------------------------------------------------------------------------------------------------------------------|-----------------------------------------------------------------------------------------------------------------------------------------------------------------------------------------------------------------------------------------------------------------------------------------------------------------------------------------------------------------------------------------------------------------------------------------------------------------------------------------------------------------------------------------------------------------------------------------------------------------------------------------------------------------------------------------------------------------------------------------------------------------------------------------------------------------------------------------------------------------------------------------------------------------------------------------------------------------------------------------------------------------------------------------------------------------------------------------------------------------------------------------------------------------------------------------------------------------------------------------------------------------------------------------------------------------------------------------------------------------------------|-------------------------------------------------------------------------------------------------------------------------------------------------------------------|--|--|--|
| Well Name: Parker Over There 5-1<br>Well Id:<br>Location: Section 5 - T26S - R16W Edwards County, KS<br>License Number: Region: Wils<br>Spud Date: Drilling Completed:<br>Surface Coordinates: (3D loc) |                                                                                                                                                                                                                                                                                                                                                                                                                                                                                                                                                                                                                     |                                                                                                                                                                                                                                                                                                                                                                                                                                                                     |           |                                                                                                                                                                                                                                                                                                                                          |                                                                                                                                                                                                                                                                                                                                                                                                                                                                                                                                                                                                                                                                                                                                                                                                                                                                                                                                                                                                                                                                                                                                                                                                                                                                                                                                                                             |                                                                                                                                                                   |  |  |  |
|                                                                                                                                                                                                         | Bottom Hole<br>Coordinates:<br>Ground Elevation (ft): 2086<br>Logged Interval (ft): To: Total Depth (ft):<br>Formation:<br>Type of Drilling Fluid: Chemical/Polymer/Gel<br>Printed by STRIP.LOG from WellSight Systems 1-800-447-1534 www.WellSight.com                                                                                                                                                                                                                                                                                                                                                             |                                                                                                                                                                                                                                                                                                                                                                                                                                                                     |           |                                                                                                                                                                                                                                                                                                                                          |                                                                                                                                                                                                                                                                                                                                                                                                                                                                                                                                                                                                                                                                                                                                                                                                                                                                                                                                                                                                                                                                                                                                                                                                                                                                                                                                                                             |                                                                                                                                                                   |  |  |  |
|                                                                                                                                                                                                         |                                                                                                                                                                                                                                                                                                                                                                                                                                                                                                                                                                                                                     |                                                                                                                                                                                                                                                                                                                                                                                                                                                                     |           |                                                                                                                                                                                                                                                                                                                                          |                                                                                                                                                                                                                                                                                                                                                                                                                                                                                                                                                                                                                                                                                                                                                                                                                                                                                                                                                                                                                                                                                                                                                                                                                                                                                                                                                                             |                                                                                                                                                                   |  |  |  |
|                                                                                                                                                                                                         | Anhy         Bent         Brec         Cht         Clyst         Coal         Congl         Dol         Gyp         Igne         Lmst         Meta         Shale         Junknown lith         Red shale         Oomoldic         Grysh | Belm         Belm         Bioclst         Brach         Bryozoa         Cephal         Coral         Coral         Crin         Echin         Fish         Foram         Gastro         Oolite         Ostra         Pelec         Pellet         Pisolite         Plant         Strom         MINERAL         Sity         Sand         Dol         Chlorite         Arg         Bent         Bit         Bent         Bit         Calc         Carb         Chtdk | ROCK TYPI | Feldspar<br>Ferrpel<br>Ferr<br>Glau<br>Gyp<br>Hvymin<br>Kaol<br>Marl<br>Minxl<br>Nodule<br>Phos<br>Pyr<br>Salt<br>Sandy<br>Silt<br>Sil<br>Sulphur<br>Tuff<br>Sil<br>Sulphur<br>Tuff<br>Sil<br>Sulphur<br>Tuff<br>Sil<br>Sulphur<br>Tuff<br>Sil<br>Sulphur<br>Tuff<br>Clystn<br>Carbsh<br>Anhy<br>Arg<br>Bent<br>Coal<br>Dol<br>Gyp<br>Ls | Image: Second state   Image: Second state <tr< td=""><td>Boundst<br/>Chalky<br/>CryxIn<br/>Earthy<br/>FinexIn<br/>Grainst<br/>Lithogr<br/>MicroxIn<br/>Mudst<br/>Packst<br/>Wackest<br/>W<br/>Gas show<br/>Good<br/>Fair<br/>Poor<br/>Dead</td></tr<> | Boundst<br>Chalky<br>CryxIn<br>Earthy<br>FinexIn<br>Grainst<br>Lithogr<br>MicroxIn<br>Mudst<br>Packst<br>Wackest<br>W<br>Gas show<br>Good<br>Fair<br>Poor<br>Dead |  |  |  |