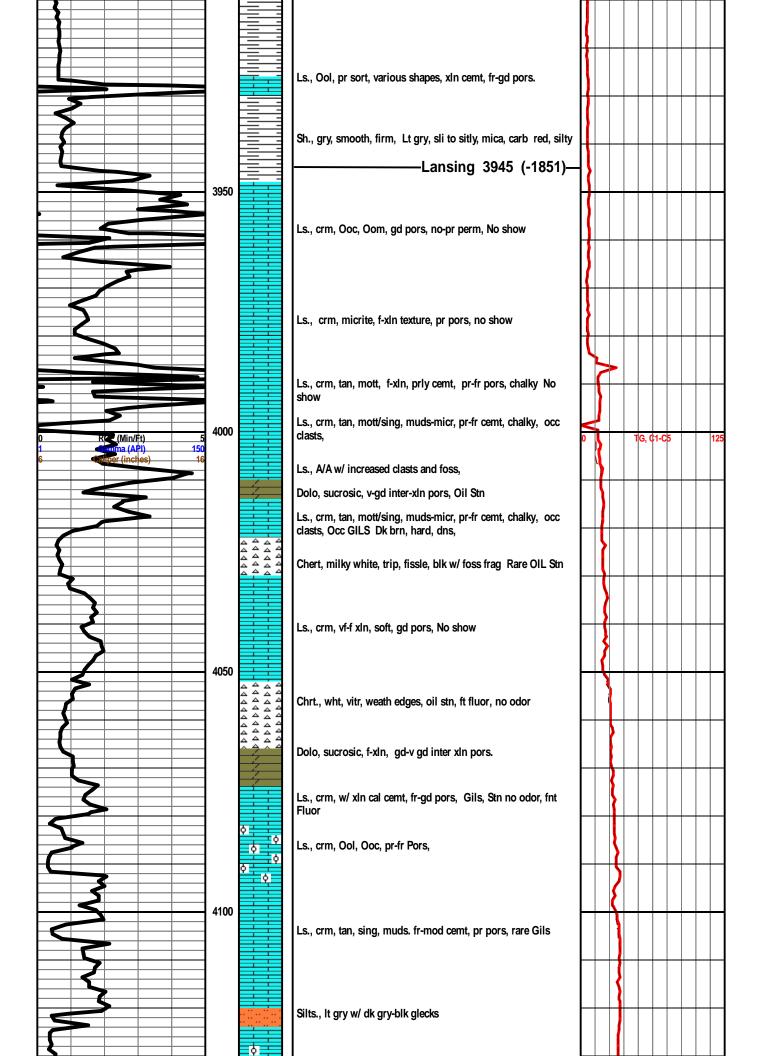

|                                        | Geo Log Header<br>WellSight Systems<br>Scale 1:240 (5"=100') Imperial<br>Measured Depth Log                                                                                                                                                           |                 |                            |                  |                             |                    |                                        |  |  |  |
|----------------------------------------|-------------------------------------------------------------------------------------------------------------------------------------------------------------------------------------------------------------------------------------------------------|-----------------|----------------------------|------------------|-----------------------------|--------------------|----------------------------------------|--|--|--|
|                                        | Well Name:       Prince of Whales 8-1         Well Id:       Location:         Location:       Section 8 - T26S - R16W         Edwards County, KS       License Number:         Spud Date:       08/04/14         Surface Coordinates:       (3D loc) |                 |                            |                  |                             |                    |                                        |  |  |  |
|                                        | Bottom Hole<br>Coordinates<br>Ground Elevation (ft)<br>Logged Interval (ft)<br>Formation<br>Type of Drilling Fluid                                                                                                                                    | :<br>2083<br>:  |                            | Total De         |                             | 1-800-447-1534 v   | www.WellSight.com                      |  |  |  |
|                                        |                                                                                                                                                                                                                                                       |                 |                            |                  |                             |                    |                                        |  |  |  |
|                                        |                                                                                                                                                                                                                                                       | I               |                            | CK TYPES         | Ealdanar                    |                    | Slighter                               |  |  |  |
|                                        | Anhy<br>Bent                                                                                                                                                                                                                                          | р<br>С          | Amph<br>Belm<br>Bioclst    | ٠                | Feldspar<br>Ferrpel<br>Ferr | 1.1                | Sltstrg<br>Ssstrg                      |  |  |  |
|                                        | Cht<br>Clvst                                                                                                                                                                                                                                          | ۹<br>۲<br>۹     | Brach<br>Bryozoa<br>Cephal | ⊿<br>∑<br>₪      | Glau<br>Gyp<br>Hvymin       | TEXTURE<br>BS<br>C | E<br>Boundst<br>Chalky                 |  |  |  |
|                                        | Coal<br>Congl<br>Dol                                                                                                                                                                                                                                  | 8 8 0 D         | Coral<br>Crin<br>Echin     | ⊻<br>〒<br>●<br>● | Kaol<br>Marl<br>Minxl       | CX<br>E<br>FX      | CryxIn<br>Earthy<br>FinexIn            |  |  |  |
|                                        |                                                                                                                                                                                                                                                       | ର୍ଦ୍<br>୧୫<br>୮ | Fish<br>Foram<br>Fossil    | 0<br>*           | Nodule<br>Phos              | GS<br>L<br>MX      | Grainst<br>Lithogr                     |  |  |  |
| π π π τ                                | Meta<br>Mrlst                                                                                                                                                                                                                                         | ۵<br>¢          | Gastro<br>Oolite           | ⊞                | Pyr<br>Salt<br>Sandy        | MS<br>PS           | MicroxIn<br>Mudst<br>Packst            |  |  |  |
|                                        | Shale<br>Shcol                                                                                                                                                                                                                                        | д<br>0          | Ostra<br>Pelec<br>Pellet   | :-<br> <br>      | Silt<br>Sil<br>Sulphur      | <u></u>            | Wackest<br>W                           |  |  |  |
| ······································ | ⊡ Shgy<br>■ Sltst                                                                                                                                                                                                                                     | ¢<br>Ø          | Pisolite<br>Plant<br>Strom | ⊠<br>STRING      | Tuff                        |                    | Gas show<br>Good<br>Fair               |  |  |  |
|                                        | ⊡ Till<br>■ Sltstn                                                                                                                                                                                                                                    |                 | L                          |                  | Red shale<br>Sh             | 0<br>4             | Poor<br>Dead                           |  |  |  |
|                                        | Sandylms<br>Lms                                                                                                                                                                                                                                       |                 | Slty<br>Sand<br>Dol        |                  | Sandylms<br>Lms<br>Gryslt   | INTERVA            | Dst                                    |  |  |  |
|                                        | <ul> <li>Dtd</li> <li>Dol</li> </ul>                                                                                                                                                                                                                  | •               | Chlorite<br>Anhy<br>Arggrn |                  | Grysh<br>Dol<br>Clystn      |                    | Core<br>Dst<br>Straddle test tail pipe |  |  |  |
| 2777                                   | Carb sh                                                                                                                                                                                                                                               | E<br>B          | Arg<br>Bent<br>Bit         |                  | Carbsh<br>Anhy<br>Arg       | EVENT              | Rft                                    |  |  |  |
|                                        | Red shale                                                                                                                                                                                                                                             | 8<br>1          | Brecfrag<br>Calc           |                  | Bent<br>Coal                |                    | Sidewall<br>Dst                        |  |  |  |
| FOSSIL<br>Ø<br>@                       | Oomoldic<br>Fuss                                                                                                                                                                                                                                      | ▲<br>△          | Carb<br>Chtdk<br>Chtlt     |                  | Dol<br>Gyp<br>Ls            |                    | Open hole<br>Perforations              |  |  |  |
|                                        | Algae                                                                                                                                                                                                                                                 | 4               | Dol                        |                  | Mrst                        |                    |                                        |  |  |  |