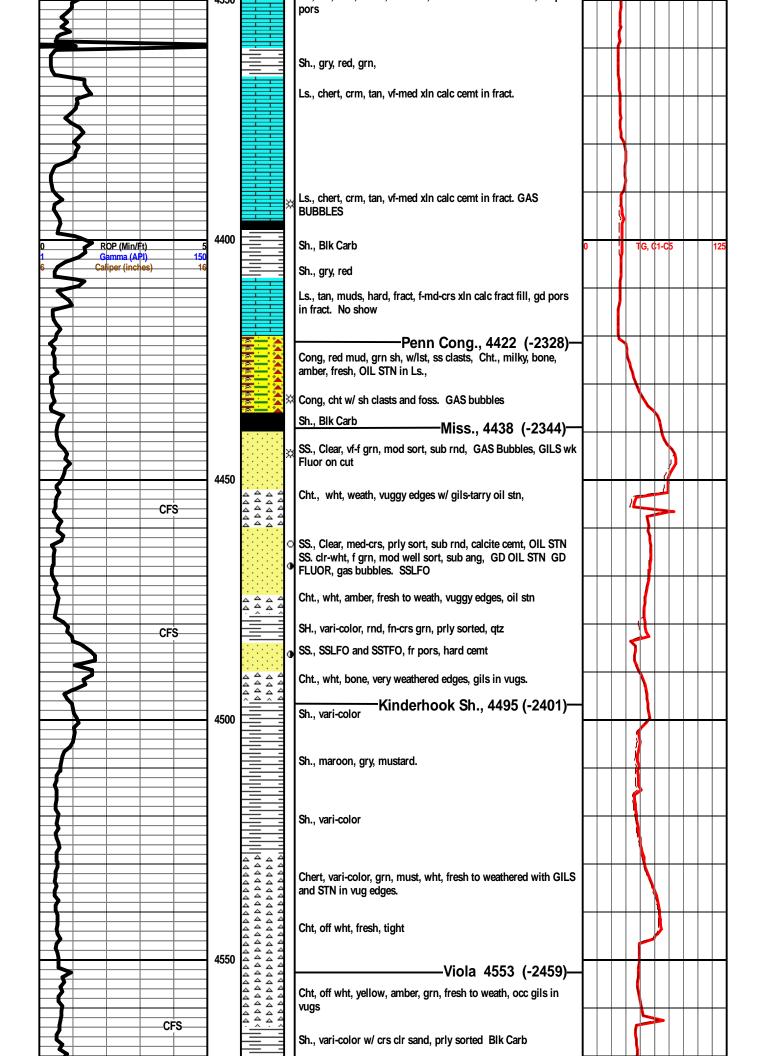

|                                        | Geo Log Header<br>WellSight Systems<br>Scale 1:240 (5"=100') Imperial<br>Measured Depth Log                                                                                                                                                           |                 |                            |                  |                             |                    |                                        |  |  |  |
|----------------------------------------|-------------------------------------------------------------------------------------------------------------------------------------------------------------------------------------------------------------------------------------------------------|-----------------|----------------------------|------------------|-----------------------------|--------------------|----------------------------------------|--|--|--|
|                                        | Well Name:       Prince of Whales 8-1         Well Id:       Location:         Location:       Section 8 - T26S - R16W         Edwards County, KS       License Number:         Spud Date:       08/04/14         Surface Coordinates:       (3D loc) |                 |                            |                  |                             |                    |                                        |  |  |  |
|                                        | Bottom Hole<br>Coordinates<br>Ground Elevation (ft)<br>Logged Interval (ft)<br>Formation<br>Type of Drilling Fluid                                                                                                                                    | :<br>2083<br>:  |                            | Total De         |                             | 1-800-447-1534 v   | www.WellSight.com                      |  |  |  |
|                                        |                                                                                                                                                                                                                                                       |                 |                            |                  |                             |                    |                                        |  |  |  |
|                                        |                                                                                                                                                                                                                                                       | I               |                            | CK TYPES         | Ealdanar                    |                    | Slighter                               |  |  |  |
|                                        | Anhy<br>Bent                                                                                                                                                                                                                                          | р<br>С          | Amph<br>Belm<br>Bioclst    | ٠                | Feldspar<br>Ferrpel<br>Ferr | 1.1                | Sltstrg<br>Ssstrg                      |  |  |  |
|                                        | Cht<br>Clvst                                                                                                                                                                                                                                          | ۹<br>۲<br>۹     | Brach<br>Bryozoa<br>Cephal | ⊿<br>∑<br>₪      | Glau<br>Gyp<br>Hvymin       | TEXTURE<br>BS<br>C | E<br>Boundst<br>Chalky                 |  |  |  |
|                                        | Coal<br>Congl<br>Dol                                                                                                                                                                                                                                  | 8 8 0 D         | Coral<br>Crin<br>Echin     | ⊻<br>〒<br>●<br>● | Kaol<br>Marl<br>Minxl       | CX<br>E<br>FX      | CryxIn<br>Earthy<br>FinexIn            |  |  |  |
|                                        |                                                                                                                                                                                                                                                       | ର୍ଦ୍<br>୧୫<br>୮ | Fish<br>Foram<br>Fossil    | 0<br>*           | Nodule<br>Phos              | GS<br>L<br>MX      | Grainst<br>Lithogr                     |  |  |  |
| π π π τ                                | Meta<br>Mrlst                                                                                                                                                                                                                                         | ۵<br>¢          | Gastro<br>Oolite           | ⊞                | Pyr<br>Salt<br>Sandy        | MS<br>PS           | MicroxIn<br>Mudst<br>Packst            |  |  |  |
|                                        | Shale<br>Shcol                                                                                                                                                                                                                                        | д<br>0          | Ostra<br>Pelec<br>Pellet   | :-<br> <br>      | Silt<br>Sil<br>Sulphur      | <u></u>            | Wackest<br>W                           |  |  |  |
| ······································ | ⊡ Shgy<br>■ Sltst                                                                                                                                                                                                                                     | ¢<br>Ø          | Pisolite<br>Plant<br>Strom | ⊠<br>STRING      | Tuff                        |                    | Gas show<br>Good<br>Fair               |  |  |  |
|                                        | ⊡ Till<br>■ Sltstn                                                                                                                                                                                                                                    |                 | L                          |                  | Red shale<br>Sh             | 0<br>4             | Poor<br>Dead                           |  |  |  |
|                                        | Sandylms<br>Lms                                                                                                                                                                                                                                       |                 | Slty<br>Sand<br>Dol        |                  | Sandylms<br>Lms<br>Gryslt   | INTERVA            | Dst                                    |  |  |  |
|                                        | <ul> <li>Dtd</li> <li>Dol</li> </ul>                                                                                                                                                                                                                  | •               | Chlorite<br>Anhy<br>Arggrn |                  | Grysh<br>Dol<br>Clystn      |                    | Core<br>Dst<br>Straddle test tail pipe |  |  |  |
| 2777                                   | Carb sh                                                                                                                                                                                                                                               | E<br>B          | Arg<br>Bent<br>Bit         |                  | Carbsh<br>Anhy<br>Arg       | EVENT              | Rft                                    |  |  |  |
|                                        | Red shale                                                                                                                                                                                                                                             | 8<br>1          | Brecfrag<br>Calc           |                  | Bent<br>Coal                |                    | Sidewall<br>Dst                        |  |  |  |
| FOSSIL<br>Ø<br>@                       | Oomoldic<br>Fuss                                                                                                                                                                                                                                      | ▲<br>△          | Carb<br>Chtdk<br>Chtlt     |                  | Dol<br>Gyp<br>Ls            |                    | Open hole<br>Perforations              |  |  |  |
|                                        | Algae                                                                                                                                                                                                                                                 | 4               | Dol                        |                  | Mrst                        |                    |                                        |  |  |  |

|    |                                      |                                | r<br>M         | 4800 | LS., tan, crm, Ooc, mod sort, r-med, pr pors. LS., crm, micrite,<br>occ Oil stn, no odor, no fluor.<br>SS., gry, clr, vf-f, sub ang, well cemt, pr-fr pors, No show |   | $\left. \right\rangle$ |      |      |     |
|----|--------------------------------------|--------------------------------|----------------|------|---------------------------------------------------------------------------------------------------------------------------------------------------------------------|---|------------------------|------|------|-----|
| Ca | OP (Min/I<br>amma (Al<br>liper (incl | <sup>=</sup> t)<br>PI)<br>Ies) | 5<br>150<br>16 | -000 | Sh., SS., Cht, A/A                                                                                                                                                  | 0 |                        | G, C | 1-C5 | 125 |
|    |                                      | 5                              |                |      | <br>Arbuckle 4813 (-2719)<br>Dolo, crm, vf xin, pr pors. No show                                                                                                    |   | 1                      |      |      |     |
|    |                                      |                                |                |      |                                                                                                                                                                     |   |                        |      |      |     |
|    |                                      |                                |                |      |                                                                                                                                                                     |   |                        |      |      |     |
|    |                                      |                                |                |      |                                                                                                                                                                     |   |                        |      |      |     |
|    |                                      |                                |                | 4850 |                                                                                                                                                                     |   |                        |      |      |     |
|    |                                      |                                |                |      |                                                                                                                                                                     |   |                        |      |      |     |
|    |                                      |                                |                |      |                                                                                                                                                                     |   |                        |      |      |     |
|    |                                      |                                |                |      |                                                                                                                                                                     |   |                        |      |      |     |
|    |                                      |                                |                |      |                                                                                                                                                                     |   |                        |      |      |     |
|    |                                      |                                |                | 4000 |                                                                                                                                                                     |   |                        |      |      |     |