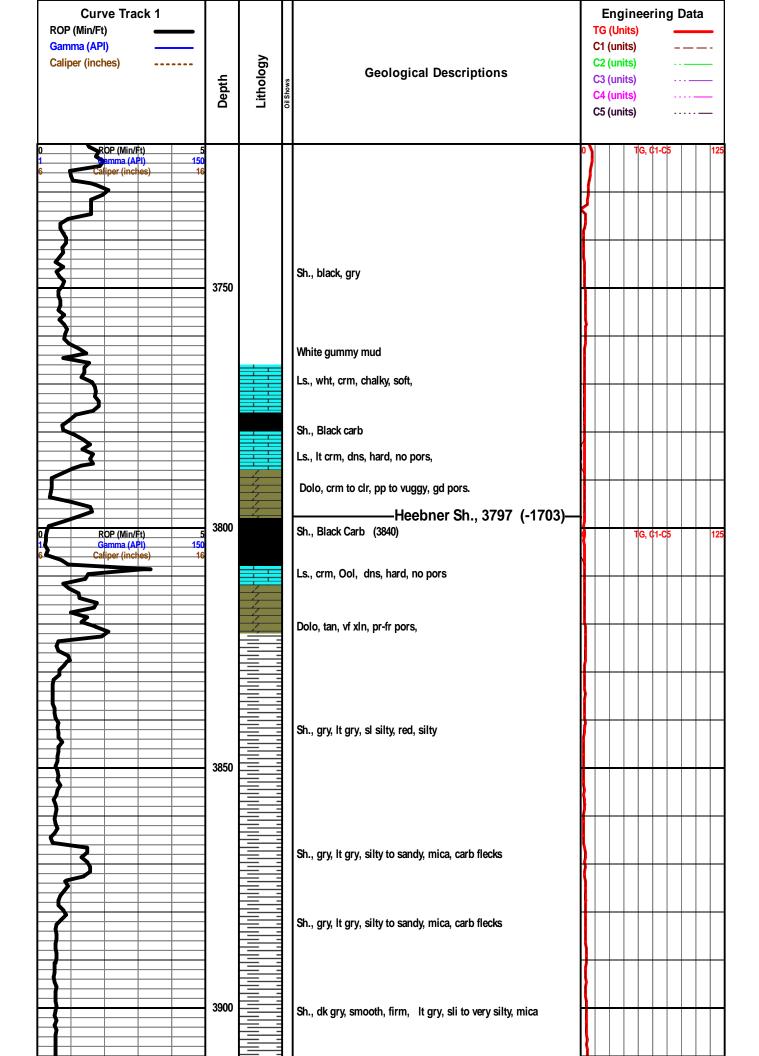

|                                        | Geo Log Header<br>WellSight Systems<br>Scale 1:240 (5"=100') Imperial<br>Measured Depth Log                                                                                                                                                           |                 |                            |                  |                             |                    |                                        |  |  |  |
|----------------------------------------|-------------------------------------------------------------------------------------------------------------------------------------------------------------------------------------------------------------------------------------------------------|-----------------|----------------------------|------------------|-----------------------------|--------------------|----------------------------------------|--|--|--|
|                                        | Well Name:       Prince of Whales 8-1         Well Id:       Location:         Location:       Section 8 - T26S - R16W         Edwards County, KS       License Number:         Spud Date:       08/04/14         Surface Coordinates:       (3D loc) |                 |                            |                  |                             |                    |                                        |  |  |  |
|                                        | Bottom Hole<br>Coordinates<br>Ground Elevation (ft)<br>Logged Interval (ft)<br>Formation<br>Type of Drilling Fluid                                                                                                                                    | :<br>2083<br>:  |                            | Total De         |                             | 1-800-447-1534 v   | www.WellSight.com                      |  |  |  |
|                                        |                                                                                                                                                                                                                                                       |                 |                            |                  |                             |                    |                                        |  |  |  |
|                                        |                                                                                                                                                                                                                                                       | I               |                            | CK TYPES         | Ealdanar                    |                    | Slighter                               |  |  |  |
|                                        | Anhy<br>Bent                                                                                                                                                                                                                                          | р<br>С          | Amph<br>Belm<br>Bioclst    | ٠                | Feldspar<br>Ferrpel<br>Ferr | 1.1                | Sltstrg<br>Ssstrg                      |  |  |  |
|                                        | Cht<br>Clvst                                                                                                                                                                                                                                          | ۹<br>۲<br>۹     | Brach<br>Bryozoa<br>Cephal | ⊿<br>∑<br>₪      | Glau<br>Gyp<br>Hvymin       | TEXTURE<br>BS<br>C | E<br>Boundst<br>Chalky                 |  |  |  |
|                                        | Coal<br>Congl<br>Dol                                                                                                                                                                                                                                  | 8 8 0 D         | Coral<br>Crin<br>Echin     | ⊻<br>〒<br>●<br>● | Kaol<br>Marl<br>Minxl       | CX<br>E<br>FX      | CryxIn<br>Earthy<br>FinexIn            |  |  |  |
|                                        |                                                                                                                                                                                                                                                       | ର୍ଦ୍<br>୧୫<br>୮ | Fish<br>Foram<br>Fossil    | 0<br>*           | Nodule<br>Phos              | GS<br>L<br>MX      | Grainst<br>Lithogr                     |  |  |  |
| π π π τ                                | Meta<br>Mrlst                                                                                                                                                                                                                                         | ۵<br>¢          | Gastro<br>Oolite           | ⊞                | Pyr<br>Salt<br>Sandy        | MS<br>PS           | MicroxIn<br>Mudst<br>Packst            |  |  |  |
|                                        | Shale<br>Shcol                                                                                                                                                                                                                                        | д<br>0          | Ostra<br>Pelec<br>Pellet   | :-<br> <br>      | Silt<br>Sil<br>Sulphur      | <u></u>            | Wackest<br>W                           |  |  |  |
| ······································ | ⊡ Shgy<br>■ Sltst                                                                                                                                                                                                                                     | ¢<br>Ø          | Pisolite<br>Plant<br>Strom | ⊠<br>STRING      | Tuff                        |                    | Gas show<br>Good<br>Fair               |  |  |  |
|                                        | ⊡ Till<br>■ Sltstn                                                                                                                                                                                                                                    |                 | L                          |                  | Red shale<br>Sh             | 0<br>4             | Poor<br>Dead                           |  |  |  |
|                                        | Sandylms<br>Lms                                                                                                                                                                                                                                       |                 | Slty<br>Sand<br>Dol        |                  | Sandylms<br>Lms<br>Gryslt   | INTERVA            | Dst                                    |  |  |  |
|                                        | <ul> <li>Dtd</li> <li>Dol</li> </ul>                                                                                                                                                                                                                  | •               | Chlorite<br>Anhy<br>Arggrn |                  | Grysh<br>Dol<br>Clystn      |                    | Core<br>Dst<br>Straddle test tail pipe |  |  |  |
| 2777                                   | Carb sh                                                                                                                                                                                                                                               | E<br>B          | Arg<br>Bent<br>Bit         |                  | Carbsh<br>Anhy<br>Arg       | EVENT              | Rft                                    |  |  |  |
|                                        | Red shale                                                                                                                                                                                                                                             | 8<br>1          | Brecfrag<br>Calc           |                  | Bent<br>Coal                |                    | Sidewall<br>Dst                        |  |  |  |
| FOSSIL<br>Ø<br>@                       | Oomoldic<br>Fuss                                                                                                                                                                                                                                      | ▲<br>△          | Carb<br>Chtdk<br>Chtlt     |                  | Dol<br>Gyp<br>Ls            |                    | Open hole<br>Perforations              |  |  |  |
|                                        | Algae                                                                                                                                                                                                                                                 | 4               | Dol                        |                  | Mrst                        |                    |                                        |  |  |  |