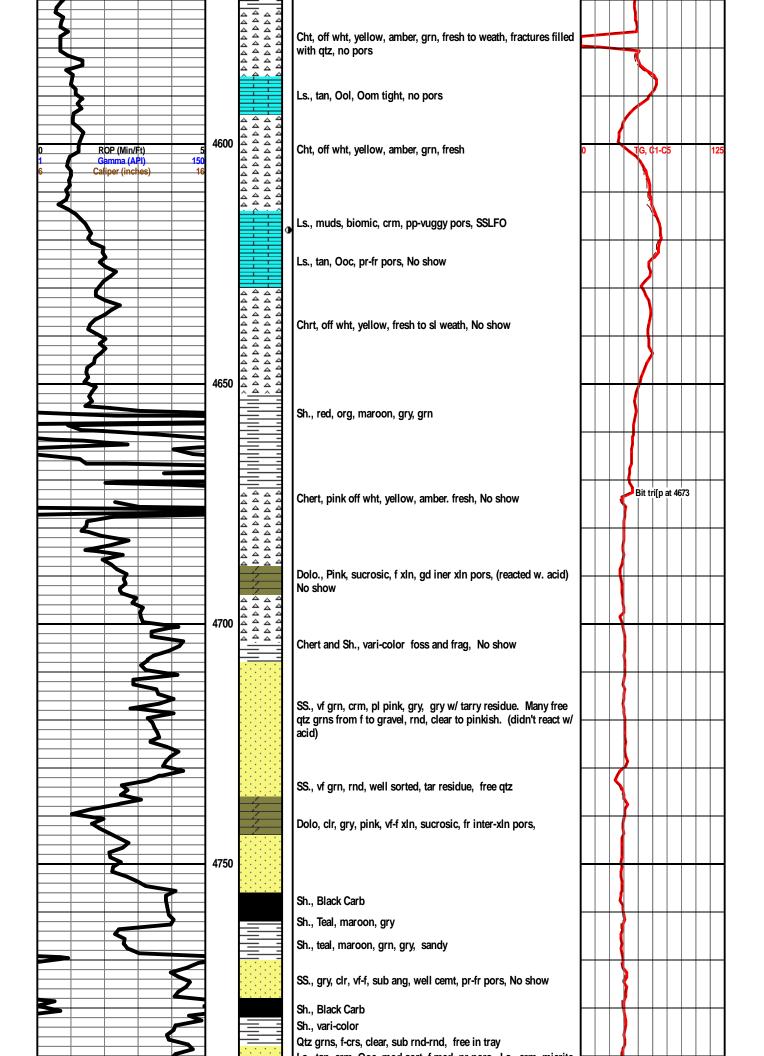

|                                        | Geo Log Header<br>WellSight Systems<br>Scale 1:240 (5"=100') Imperial<br>Measured Depth Log                                                                                                                                                           |                 |                            |                  |                             |                    |                                        |  |  |  |
|----------------------------------------|-------------------------------------------------------------------------------------------------------------------------------------------------------------------------------------------------------------------------------------------------------|-----------------|----------------------------|------------------|-----------------------------|--------------------|----------------------------------------|--|--|--|
|                                        | Well Name:       Prince of Whales 8-1         Well Id:       Location:         Location:       Section 8 - T26S - R16W         Edwards County, KS       License Number:         Spud Date:       08/04/14         Surface Coordinates:       (3D loc) |                 |                            |                  |                             |                    |                                        |  |  |  |
|                                        | Bottom Hole<br>Coordinates<br>Ground Elevation (ft)<br>Logged Interval (ft)<br>Formation<br>Type of Drilling Fluid                                                                                                                                    | :<br>2083<br>:  |                            | Total De         |                             | 1-800-447-1534 v   | www.WellSight.com                      |  |  |  |
|                                        |                                                                                                                                                                                                                                                       |                 |                            |                  |                             |                    |                                        |  |  |  |
|                                        |                                                                                                                                                                                                                                                       | I               |                            | CK TYPES         | Ealdanar                    |                    | Slighter                               |  |  |  |
|                                        | Anhy<br>Bent                                                                                                                                                                                                                                          | р<br>С          | Amph<br>Belm<br>Bioclst    | ٠                | Feldspar<br>Ferrpel<br>Ferr | 1.1                | Sltstrg<br>Ssstrg                      |  |  |  |
|                                        | Cht<br>Clvst                                                                                                                                                                                                                                          | ۹<br>۲<br>۹     | Brach<br>Bryozoa<br>Cephal | ⊿<br>∑<br>₪      | Glau<br>Gyp<br>Hvymin       | TEXTURE<br>BS<br>C | E<br>Boundst<br>Chalky                 |  |  |  |
|                                        | Coal<br>Congl<br>Dol                                                                                                                                                                                                                                  | 8 8 0 D         | Coral<br>Crin<br>Echin     | ⊻<br>〒<br>●<br>● | Kaol<br>Marl<br>Minxl       | CX<br>E<br>FX      | CryxIn<br>Earthy<br>FinexIn            |  |  |  |
|                                        |                                                                                                                                                                                                                                                       | ର୍ଦ୍<br>୧୫<br>୮ | Fish<br>Foram<br>Fossil    | 0<br>*           | Nodule<br>Phos              | GS<br>L<br>MX      | Grainst<br>Lithogr                     |  |  |  |
| π π π τ                                | Meta<br>Mrlst                                                                                                                                                                                                                                         | ۵<br>¢          | Gastro<br>Oolite           | ⊞                | Pyr<br>Salt<br>Sandy        | MS<br>PS           | MicroxIn<br>Mudst<br>Packst            |  |  |  |
|                                        | Shale<br>Shcol                                                                                                                                                                                                                                        | д<br>0          | Ostra<br>Pelec<br>Pellet   | :-<br> <br>      | Silt<br>Sil<br>Sulphur      | <u></u>            | Wackest<br>W                           |  |  |  |
| ······································ | ⊡ Shgy<br>■ Sltst                                                                                                                                                                                                                                     | ¢<br>Ø          | Pisolite<br>Plant<br>Strom | ⊠<br>STRING      | Tuff                        |                    | Gas show<br>Good<br>Fair               |  |  |  |
|                                        | ⊡ Till<br>■ Sltstn                                                                                                                                                                                                                                    |                 | L                          |                  | Red shale<br>Sh             | 0<br>4             | Poor<br>Dead                           |  |  |  |
|                                        | Sandylms<br>Lms                                                                                                                                                                                                                                       |                 | Slty<br>Sand<br>Dol        |                  | Sandylms<br>Lms<br>Gryslt   | INTERVA            | Dst                                    |  |  |  |
|                                        | <ul> <li>Dtd</li> <li>Dol</li> </ul>                                                                                                                                                                                                                  | •               | Chlorite<br>Anhy<br>Arggrn |                  | Grysh<br>Dol<br>Clystn      |                    | Core<br>Dst<br>Straddle test tail pipe |  |  |  |
| 2777                                   | Carb sh                                                                                                                                                                                                                                               | E<br>B          | Arg<br>Bent<br>Bit         |                  | Carbsh<br>Anhy<br>Arg       | EVENT              | Rft                                    |  |  |  |
|                                        | Red shale                                                                                                                                                                                                                                             | 8<br>1          | Brecfrag<br>Calc           |                  | Bent<br>Coal                |                    | Sidewall<br>Dst                        |  |  |  |
| FOSSIL<br>Ø<br>@                       | Oomoldic<br>Fuss                                                                                                                                                                                                                                      | ▲<br>△          | Carb<br>Chtdk<br>Chtlt     |                  | Dol<br>Gyp<br>Ls            |                    | Open hole<br>Perforations              |  |  |  |
|                                        | Algae                                                                                                                                                                                                                                                 | 4               | Dol                        |                  | Mrst                        |                    |                                        |  |  |  |

|    |                                      |                                | r<br>M         | 4800 | LS., tan, crm, Ooc, mod sort, r-med, pr pors. LS., crm, micrite,<br>occ Oil stn, no odor, no fluor.<br>SS., gry, clr, vf-f, sub ang, well cemt, pr-fr pors, No show |   | $\left. \right\rangle$ |      |      |     |
|----|--------------------------------------|--------------------------------|----------------|------|---------------------------------------------------------------------------------------------------------------------------------------------------------------------|---|------------------------|------|------|-----|
| Ca | OP (Min/I<br>amma (Al<br>liper (incl | <sup>=</sup> t)<br>PI)<br>Ies) | 5<br>150<br>16 | -000 | Sh., SS., Cht, A/A                                                                                                                                                  | 0 |                        | G, C | 1-C5 | 125 |
|    |                                      | 5                              |                |      | <br>Arbuckle 4813 (-2719)<br>Dolo, crm, vf xin, pr pors. No show                                                                                                    |   | 1                      |      |      |     |
|    |                                      |                                |                |      |                                                                                                                                                                     |   |                        |      |      |     |
|    |                                      |                                |                |      |                                                                                                                                                                     |   |                        |      |      |     |
|    |                                      |                                |                |      |                                                                                                                                                                     |   |                        |      |      |     |
|    |                                      |                                |                | 4850 |                                                                                                                                                                     |   |                        |      |      |     |
|    |                                      |                                |                |      |                                                                                                                                                                     |   |                        |      |      |     |
|    |                                      |                                |                |      |                                                                                                                                                                     |   |                        |      |      |     |
|    |                                      |                                |                |      |                                                                                                                                                                     |   |                        |      |      |     |
|    |                                      |                                |                |      |                                                                                                                                                                     |   |                        |      |      |     |
|    |                                      |                                |                | 4000 |                                                                                                                                                                     |   |                        |      |      |     |