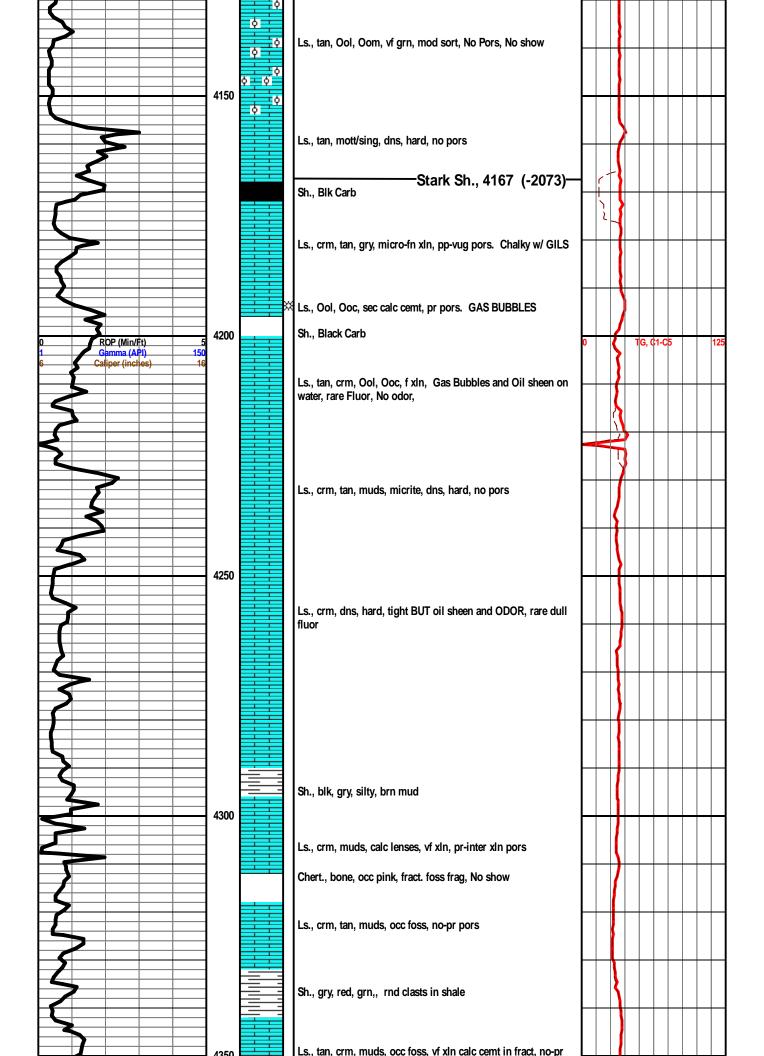

|                                        | Geo Log Header<br>WellSight Systems<br>Scale 1:240 (5"=100') Imperial<br>Measured Depth Log                                                                                                                                                           |                 |                            |                  |                             |                    |                                        |  |  |  |
|----------------------------------------|-------------------------------------------------------------------------------------------------------------------------------------------------------------------------------------------------------------------------------------------------------|-----------------|----------------------------|------------------|-----------------------------|--------------------|----------------------------------------|--|--|--|
|                                        | Well Name:       Prince of Whales 8-1         Well Id:       Location:         Location:       Section 8 - T26S - R16W         Edwards County, KS       License Number:         Spud Date:       08/04/14         Surface Coordinates:       (3D loc) |                 |                            |                  |                             |                    |                                        |  |  |  |
|                                        | Bottom Hole<br>Coordinates<br>Ground Elevation (ft)<br>Logged Interval (ft)<br>Formation<br>Type of Drilling Fluid                                                                                                                                    | :<br>2083<br>:  |                            | Total De         |                             | 1-800-447-1534 v   | www.WellSight.com                      |  |  |  |
|                                        |                                                                                                                                                                                                                                                       |                 |                            |                  |                             |                    |                                        |  |  |  |
|                                        |                                                                                                                                                                                                                                                       | I               |                            | CK TYPES         | Ealdanar                    |                    | Slighter                               |  |  |  |
|                                        | Anhy<br>Bent                                                                                                                                                                                                                                          | р<br>С          | Amph<br>Belm<br>Bioclst    | ٠                | Feldspar<br>Ferrpel<br>Ferr | 1.1                | Sltstrg<br>Ssstrg                      |  |  |  |
|                                        | Cht<br>Clvst                                                                                                                                                                                                                                          | ۹<br>۲<br>۹     | Brach<br>Bryozoa<br>Cephal | ⊿<br>∑<br>₪      | Glau<br>Gyp<br>Hvymin       | TEXTURE<br>BS<br>C | E<br>Boundst<br>Chalky                 |  |  |  |
|                                        | Coal<br>Congl<br>Dol                                                                                                                                                                                                                                  | 8 8 0 D         | Coral<br>Crin<br>Echin     | ⊻<br>〒<br>●<br>● | Kaol<br>Marl<br>Minxl       | CX<br>E<br>FX      | CryxIn<br>Earthy<br>FinexIn            |  |  |  |
|                                        |                                                                                                                                                                                                                                                       | ର୍ଦ୍<br>୧୫<br>୮ | Fish<br>Foram<br>Fossil    | 0<br>*           | Nodule<br>Phos              | GS<br>L<br>MX      | Grainst<br>Lithogr                     |  |  |  |
| π π π τ                                | Meta<br>Mrlst                                                                                                                                                                                                                                         | ۵<br>¢          | Gastro<br>Oolite           | ⊞                | Pyr<br>Salt<br>Sandy        | MS<br>PS           | MicroxIn<br>Mudst<br>Packst            |  |  |  |
|                                        | Shale<br>Shcol                                                                                                                                                                                                                                        | д<br>0          | Ostra<br>Pelec<br>Pellet   | :-<br> <br>      | Silt<br>Sil<br>Sulphur      | <u></u>            | Wackest<br>W                           |  |  |  |
| ······································ | ⊡ Shgy<br>■ Sltst                                                                                                                                                                                                                                     | ¢<br>Ø          | Pisolite<br>Plant<br>Strom | ⊠<br>STRING      | Tuff                        |                    | Gas show<br>Good<br>Fair               |  |  |  |
|                                        | ⊡ Till<br>■ Sltstn                                                                                                                                                                                                                                    |                 | L                          |                  | Red shale<br>Sh             | 0<br>4             | Poor<br>Dead                           |  |  |  |
|                                        | Sandylms<br>Lms                                                                                                                                                                                                                                       |                 | Slty<br>Sand<br>Dol        |                  | Sandylms<br>Lms<br>Gryslt   | INTERVA            | Dst                                    |  |  |  |
|                                        | <ul> <li>Dtd</li> <li>Dol</li> </ul>                                                                                                                                                                                                                  | •               | Chlorite<br>Anhy<br>Arggrn |                  | Grysh<br>Dol<br>Clystn      |                    | Core<br>Dst<br>Straddle test tail pipe |  |  |  |
| 2777                                   | Carb sh                                                                                                                                                                                                                                               | E<br>B          | Arg<br>Bent<br>Bit         |                  | Carbsh<br>Anhy<br>Arg       | EVENT              | Rft                                    |  |  |  |
|                                        | Red shale                                                                                                                                                                                                                                             | 8<br>1          | Brecfrag<br>Calc           |                  | Bent<br>Coal                |                    | Sidewall<br>Dst                        |  |  |  |
| FOSSIL<br>Ø<br>@                       | Oomoldic<br>Fuss                                                                                                                                                                                                                                      | ▲<br>△          | Carb<br>Chtdk<br>Chtlt     |                  | Dol<br>Gyp<br>Ls            |                    | Open hole<br>Perforations              |  |  |  |
|                                        | Algae                                                                                                                                                                                                                                                 | 4               | Dol                        |                  | Mrst                        |                    |                                        |  |  |  |