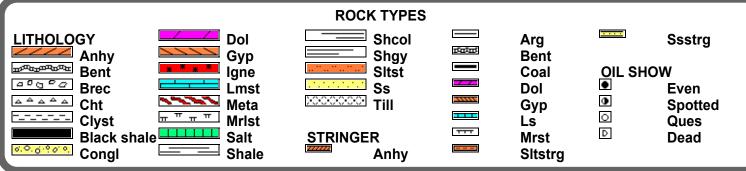

#### General Info

**Drilling Contractor: Pickrell Rig 1** 

Logs: Pioneer

Compensated Density/Neutron, Dual Induction, Micro, Sonic

Drilling Mud: Mudco/Service Mud, Inc.

Surveys: 310'-1; 814'-1; 1319'-1; 2361'-1; 4480'-1.75

### All Electric Logs Run

| Compensated Density/Neutron |
|-----------------------------|
| Dual Induction              |
| Micro Log                   |
| Sonic Log                   |

| Form      | ACO1 - Well Completion  |  |  |
|-----------|-------------------------|--|--|
| Operator  | White Exploration, Inc. |  |  |
| Well Name | Chain Ranch "B" 3       |  |  |
| Doc ID    | 1229327                 |  |  |