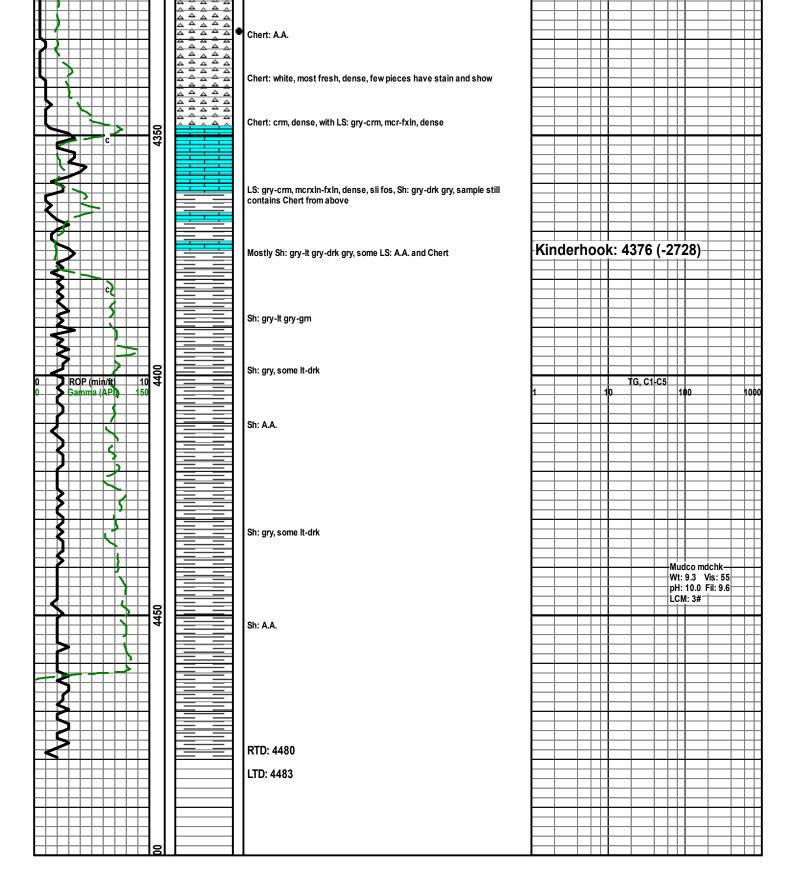

|               | White Exploration, Inc. |                  |       |  |  |  |  |
|---------------|-------------------------|------------------|-------|--|--|--|--|
|               | Ch                      | Chain Ranch B #3 |       |  |  |  |  |
|               | 5                       | Sec 1-31S-12\    | N     |  |  |  |  |
|               | 990                     | )' FNL, 990' F   | WL    |  |  |  |  |
|               | KB: 1648                |                  |       |  |  |  |  |
|               | Sample                  | Log              | Datum |  |  |  |  |
| Heebner       | 3548                    | 3550             | -1902 |  |  |  |  |
| Brown Lime    | 3753                    | 3753             | -2105 |  |  |  |  |
| Stark         | 4096                    | 4100             | -2452 |  |  |  |  |
| Mississippian | 4270                    | 4290             | -2642 |  |  |  |  |
| Kinderhook    | 4376                    | 4380             | -2732 |  |  |  |  |

#### Remarks

Due to shows of oil and gas observed in the Mississippian section, positive structural position, and electric log analysis, it was decided to further test the Chain Ranch 'B' #3 through production casing.