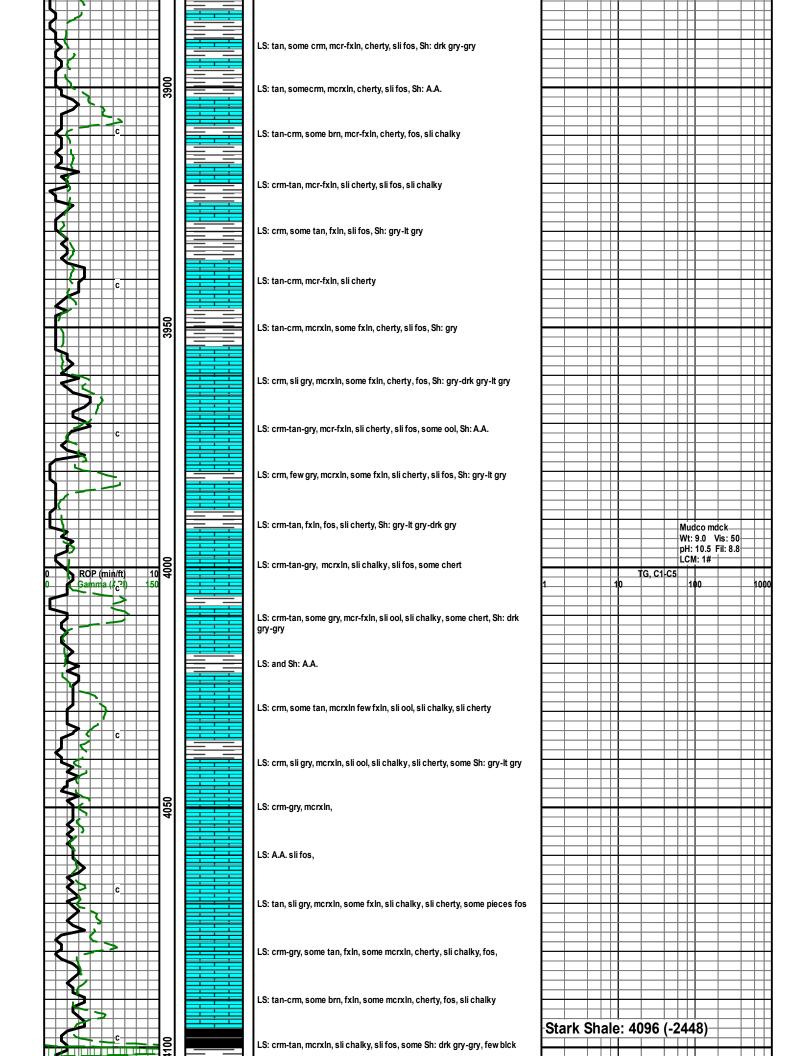

|               | White Exploration, Inc. |                  |       |  |  |  |  |
|---------------|-------------------------|------------------|-------|--|--|--|--|
|               | Ch                      | Chain Ranch B #3 |       |  |  |  |  |
|               | 5                       | Sec 1-31S-12\    | N     |  |  |  |  |
|               | 990                     | )' FNL, 990' F   | WL    |  |  |  |  |
|               | KB: 1648                |                  |       |  |  |  |  |
|               | Sample                  | Log              | Datum |  |  |  |  |
| Heebner       | 3548                    | 3550             | -1902 |  |  |  |  |
| Brown Lime    | 3753                    | 3753             | -2105 |  |  |  |  |
| Stark         | 4096                    | 4100             | -2452 |  |  |  |  |
| Mississippian | 4270                    | 4290             | -2642 |  |  |  |  |
| Kinderhook    | 4376                    | 4380             | -2732 |  |  |  |  |