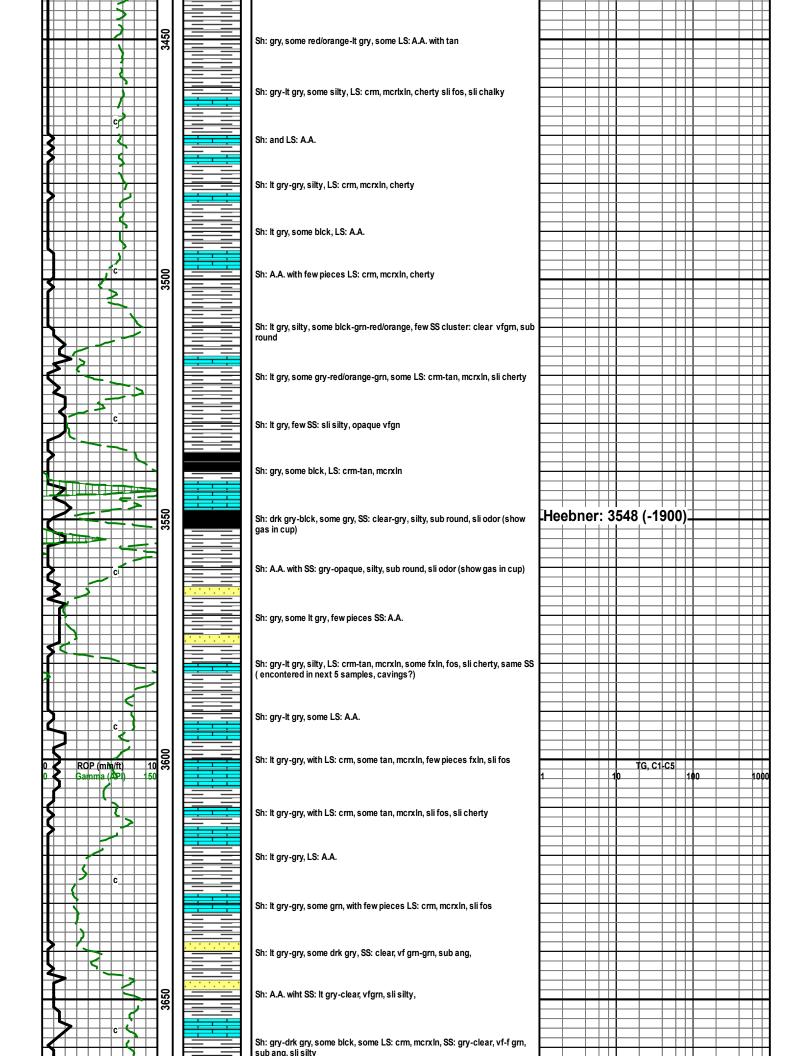

|               | White Exploration, Inc. |                  |       |  |  |  |  |
|---------------|-------------------------|------------------|-------|--|--|--|--|
|               | Ch                      | Chain Ranch B #3 |       |  |  |  |  |
|               | 5                       | Sec 1-31S-12\    | N     |  |  |  |  |
|               | 990                     | )' FNL, 990' F   | WL    |  |  |  |  |
|               | KB: 1648                |                  |       |  |  |  |  |
|               | Sample                  | Log              | Datum |  |  |  |  |
| Heebner       | 3548                    | 3550             | -1902 |  |  |  |  |
| Brown Lime    | 3753                    | 3753             | -2105 |  |  |  |  |
| Stark         | 4096                    | 4100             | -2452 |  |  |  |  |
| Mississippian | 4270                    | 4290             | -2642 |  |  |  |  |
| Kinderhook    | 4376                    | 4380             | -2732 |  |  |  |  |