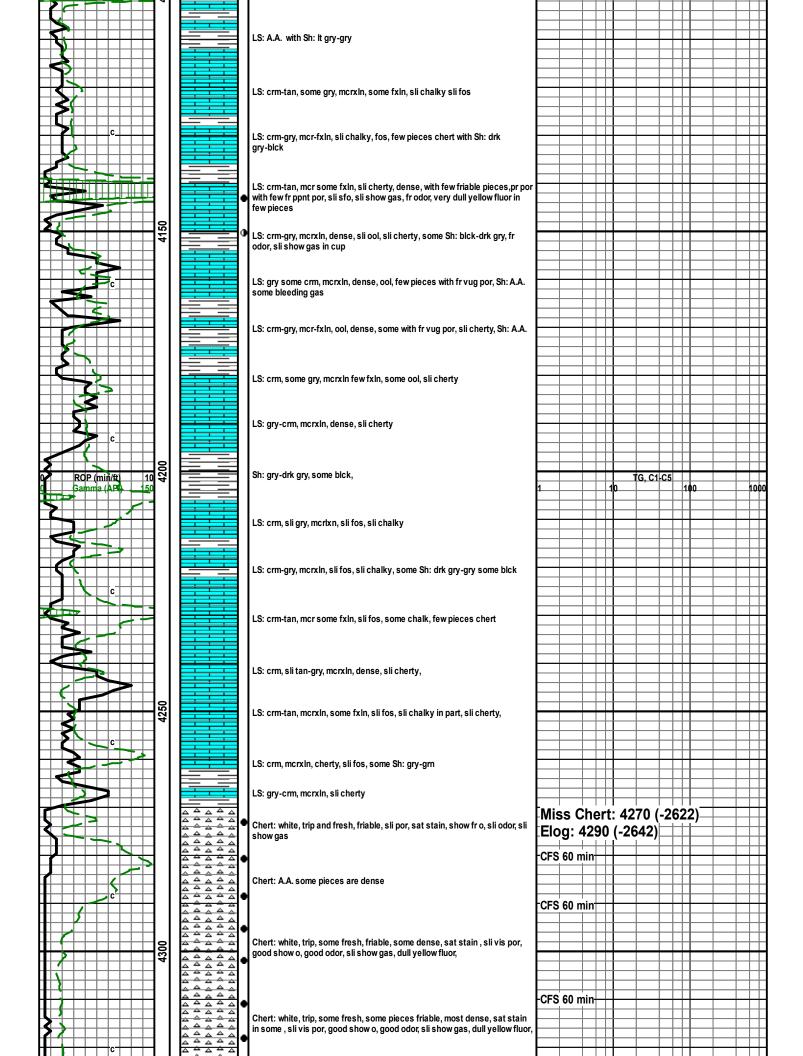

|               | White Exploration, Inc. |                  |       |  |  |  |  |
|---------------|-------------------------|------------------|-------|--|--|--|--|
|               | Ch                      | Chain Ranch B #3 |       |  |  |  |  |
|               | 5                       | Sec 1-31S-12\    | N     |  |  |  |  |
|               | 990                     | )' FNL, 990' F   | WL    |  |  |  |  |
|               | KB: 1648                |                  |       |  |  |  |  |
|               | Sample                  | Log              | Datum |  |  |  |  |
| Heebner       | 3548                    | 3550             | -1902 |  |  |  |  |
| Brown Lime    | 3753                    | 3753             | -2105 |  |  |  |  |
| Stark         | 4096                    | 4100             | -2452 |  |  |  |  |
| Mississippian | 4270                    | 4290             | -2642 |  |  |  |  |
| Kinderhook    | 4376                    | 4380             | -2732 |  |  |  |  |

|                                        | Sh: gry-drk gry, with few pieces LS: A.A. and SS: A.A.  Sh: gry-drk gry, some blck, LS: crm-tan, mcrxln, some fxln, sli fos, same                                            |     |     |     |       |        |     |      |      |
|----------------------------------------|------------------------------------------------------------------------------------------------------------------------------------------------------------------------------|-----|-----|-----|-------|--------|-----|------|------|
|                                        | Sh: gry-drk gry, some blck, few pieces LS: A.A., SS: It gry vfgrn, silty                                                                                                     |     |     |     |       |        |     |      |      |
| 3700                                   | Sh: It gry, some gry, some silty, SS: A.A.                                                                                                                                   |     |     |     |       |        |     |      |      |
|                                        | SS: gry-clear, some opaque, vf-f grn, sub ang, some LS: crm-tan, mcrxln, sli fos, Sh: It gry  Sh with interbedded SS: It gry, silty/vfgrn, some LS: crm-tan, mcrxln, sli fos |     |     |     |       |        |     |      |      |
|                                        | Sh with interbedded SS: A.A. with few cluster clear, fgrn, sub ang                                                                                                           |     |     |     |       |        |     |      |      |
| 3750                                   | Sh: It gry silty, some LS: crm-tan, mcrxln, sli fos Sh: A.A., some drk gry-blck, with LS: crm, mcr-fxln, fos                                                                 |     |     |     |       |        |     |      |      |
|                                        | LS: crm-tan, fxln, fos, with Sh: gry, silty                                                                                                                                  | Bro | own | Lin | ne: 3 | 3753   | (-2 | 105) |      |
|                                        | LS: crm-tan, mcr-fxln, sli fos, sample had good amount of SS: clear, f gm, sub ang, fair-good sort  SS: A.A. few pieces LS: crm-tan, mcr-fxln, sli fos                       |     |     |     |       |        |     |      |      |
|                                        | LS: crm-tan, mcrxIn, sli fos, few cluster SS: A.A. with some Sh: drk gry-gry                                                                                                 |     |     |     |       |        |     |      |      |
| 0 SOP (min/ft) 10 88 0 Samma (API) 150 | LS: crm-tan, mcr-fxln, sli cherty, sli fos<br>LS: tan-crm, mcrxln, some fxln, some Sh: gry-lt gry                                                                            | 1   |     |     | 10    | TG, C1 | -C5 | 100  | 1000 |
| c                                      | LS: crm, mcr-fxln, fos, sli cherty, Sh: gry-drk gry                                                                                                                          |     |     |     |       |        |     |      |      |
|                                        | LS: crm, some gry, mcrxln, some fxln, sli cherty, Sh: drk gry-gry  LS: crm-tan, some gry, mcr-fxln, sli cherty, sli fos, some Sh: A.A.                                       |     |     |     |       |        |     |      |      |
| 3850                                   | LS: crm-tan, fxln, sli cherty, fos, Sh: drk gry                                                                                                                              |     |     |     |       |        |     |      |      |
|                                        | LS: tan-crm, fxln, sli fos, sli cherty, Sh: A.A.                                                                                                                             |     |     |     |       |        |     |      |      |
| c                                      | LS: tan, some crm, mcrxin, some fxin  LS: tan-brwn, some crm, mcrxin, cherty, Sh: it gry-gry                                                                                 |     |     |     |       |        |     |      |      |