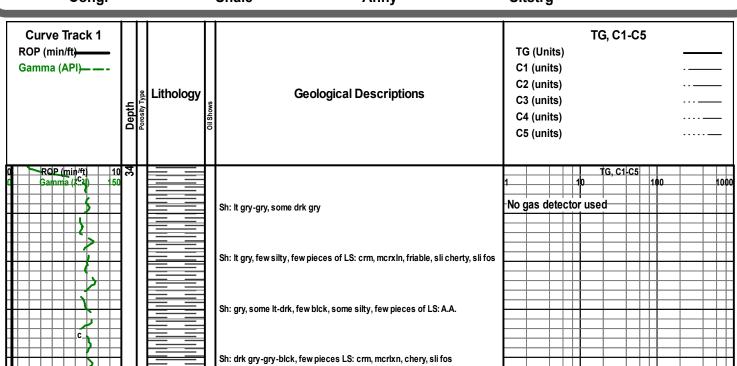

## Scale 1:240 (5"=100') Imperial Measured Depth Log

Well Name: Chain Ranch "B" #3

Location: 1-31S-12W

License Number: API: 15-007-24238 Region: Barber Co., KS

Spud Date: 10/08/14 Drilling Completed: 10/15/14

Surface Coordinates: 990' FNL, 990' FWL

**Bottom Hole** 

Coordinates:

Ground Elevation (ft): 1638 K.B. Elevation (ft): 1648 Logged Interval (ft): 3000 To: 4480 Total Depth (ft): 4480

Formation: Kinderhook

Type of Drilling Fluid: Chemical

Printed by MUD.LOG from WellSight Systems 1-800-447-1534 www.WellSight.com