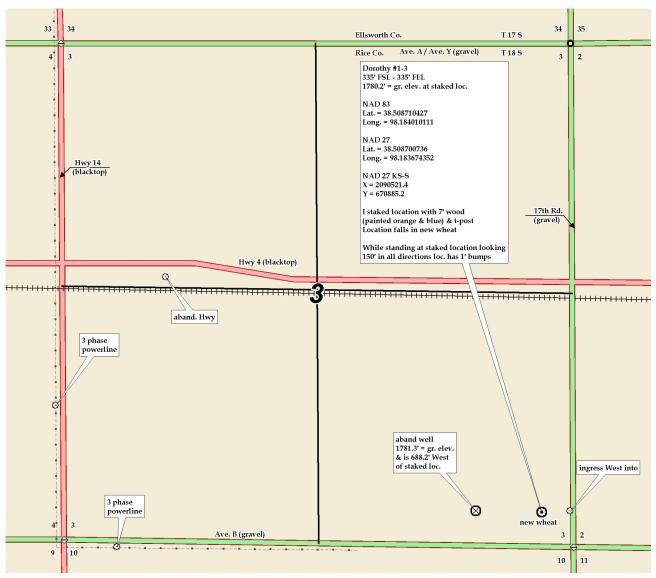

## **Pro-Stake LLC**

Oil Field & Construction Site Staking

P.O. Box 2324 Garden City, Kansas 67846

Cell: (620) 272-1499

021808bar

Office/Fax: (620) 276-6159 INVOICE NO. burt@pro-stakellc.kscoxmail.com

American Warrior, Inc. Dorothy #1-3 LEASE NAME 335' FSL - 335' FEL Rice County, KS 18s 8wLOCATION SPOT COUNTY Sec. Twp. Geneseo West 3D 1" = 1000' GR. ELEVATION: <u>1780.2'</u> SCALE: Sept. 24<sup>th</sup>, 2014 DATE STAKED: **Directions:** From the North side of Geneseo, KS at the intersection Ben R. MEASURED BY: of Hwy 4 and Main St. - Now go 1.6 miles SW and West on Hwy 4, Norby S. which is 0.5 mile South of the NE corner of section 3-18s-8w -Now DRAWN BY: go 0.5 mile South on 17<sup>th</sup> Rd. to ingress West into – Now go 335' Cecil O. & Jason A. AUTHORIZED BY: West through new wheat, into staked location. Final ingress must be verified with land owner or Operator. This drawing does not constitute a monumented survey or a land survey plat. This drawing is for construction purposes only.