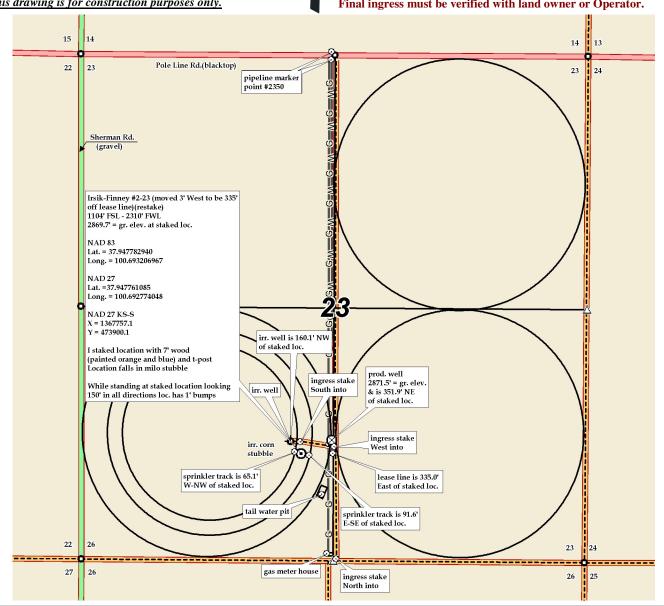

002431

23 **24s** 31w Twp.

Irsik – Finney #2-23 (restake) LEASE NAME

> 1104' FSL - 2310' FWL LOCATION SPOT

Gates B1 Project

1" =1000 SCALE: Oct. 7th, 2014 DATE STAKED: Kent C. MEASURED BY: Norby S. DRAWN BY: Cecil O. & John E. AUTHORIZED BY:

This drawing does not constitute a monumented survey or a land survey plat.

This drawing is for construction purposes only.

GR. ELEVATION: <u>2869.7</u>

**Directions:** From the North side of Pierceville, Ks at the intersection of Hwy. 50 and Main St. - Now go 0.6 mile SE on Hwy. 50 - Now go 4.5 miles North on S. Mennonite Rd. - Now go 1 mile West on trail to the SE corner of section 23-24s-31w - Now go 0.5 mile West on trail to ingress stake North into – Now go 0.2 mile North on trail to ingress stake West into – Now go 0.1 mile West on trail to ingress stake South into – Now go approx. 130' South through irr. corn stubble, into staked location.

Final ingress must be verified with land owner or Operator.