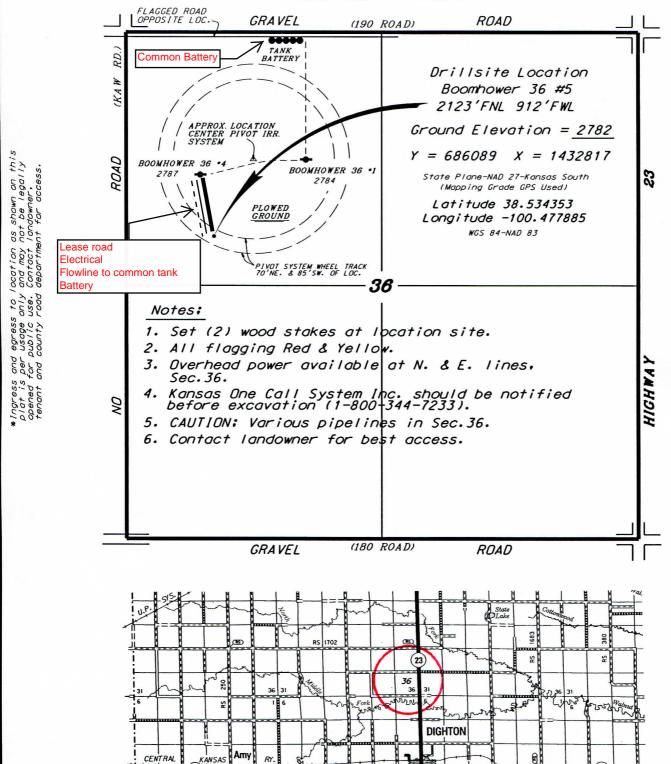

O'BRIEN RESOURCES, LLC BOOMHOWER LEASE NW. 1/4, SECTION 36, T17S, R29W LANE COUNTY, KANSAS

Approximate section lines were determined using the normal standard of care of oilfield surveyors practicing in the state of Kansas. The section corners, which establish the precise section lines, were not necessarily located, and the exact location of the drillsite location in the section is not guaranteed. Therefore, the operator securing this service and accepting this plat and all other parties relying therein agree to hold Central Kansas Biffield Services. Inc. is officers and employees harmless from all lasses, casts and expenses and said entities released from any liability from incidentals or consequential damages.