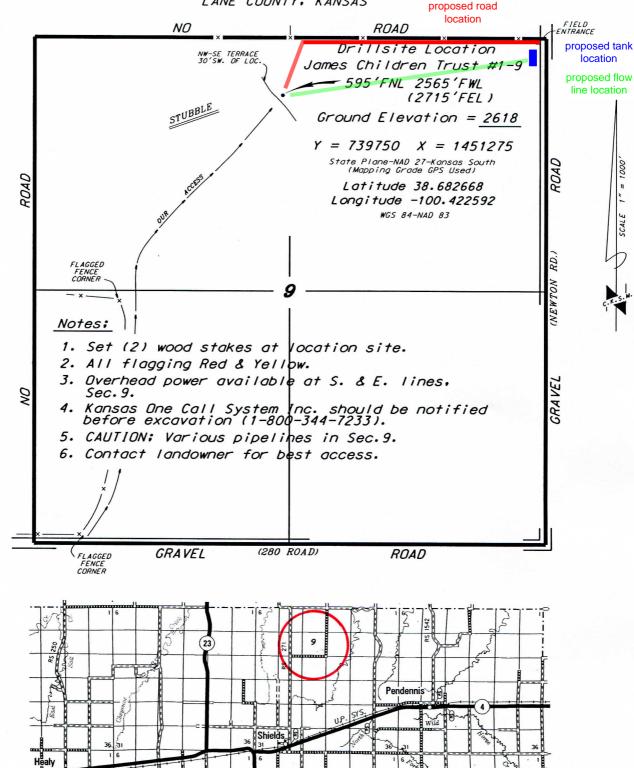

LARSON ENGINEERING, INC. JAMES CHILDREN TRUST LEASE NW. 1/4, SECTION 9, T16S, R28W

LANE COUNTY, KANSAS

October 9, 2014

location

<sup>\*</sup> Controlling data is based upon the best maps and photographs available to us and upon a regular section of land containing 640 acres.

Approximate section lines were determined using the normal standard of care of oilfield surveyors procticing in the state of Kansas. The section corners, which establish the precise section lines, were not necessarily located, and the exact location of the drillsite location in the section is not guaranteed. Therefore, the operator securing this service and accepting this plat and all other parties relying thereon agree to hold Central Kansas Diffield Services. Inc., its officers and employees harmless from all losses, costs and expenses and said entities released from any liability from incidental or consequential damages.