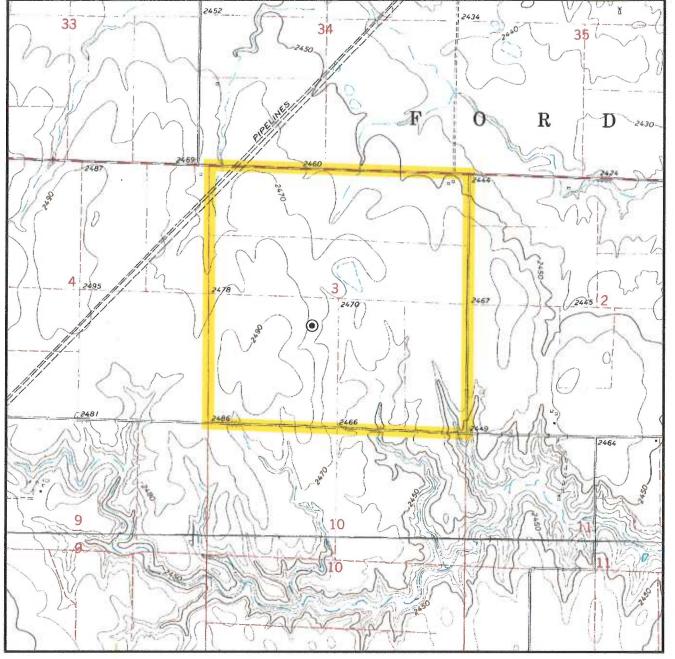

## LOCATION & ELEVATION VERIFICATION MAP

Sec. 3 Twp. 28S Rng. 23W P.M. Above Background Data from U.S.G.S. Topographic Map Scale: 1"=2000'

Operator EAGLE OIL AND GAS CO. Contour Interval 10'

Description 2113'FSL-2134'FWL

2478' Gr. at Stake

Lease RIEGEL 3-1

FORD, KS

Elevation 2 U.S.G.S. Topographic

Quadrangle Map \_

When elevation is shown hereon it is the ground elevation of the location stake. Review this plat and inform us immediately of

any possible discrepancy.