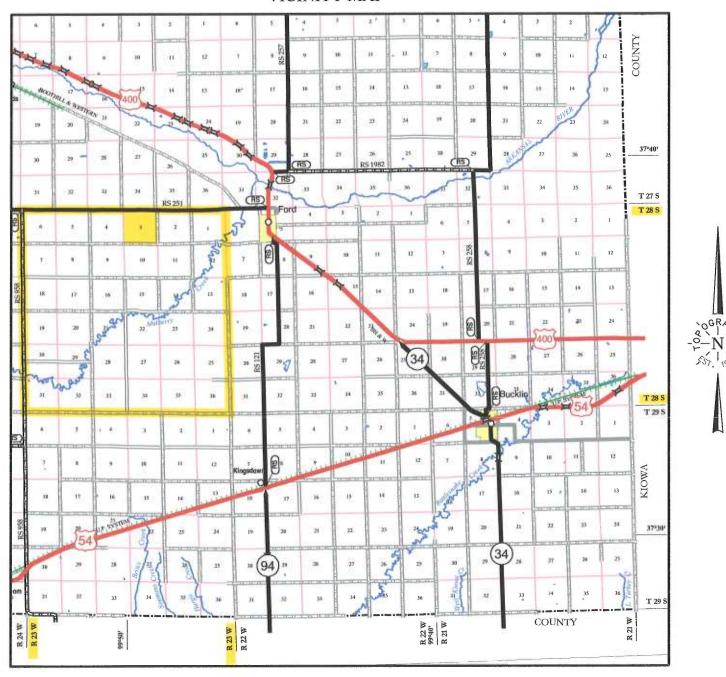

## VICINITY MAP

Scale: 1" = 3 Miles

| P.M. |
|------|
|      |
| _    |

Operator EAGLE OIL AND GAS CO.