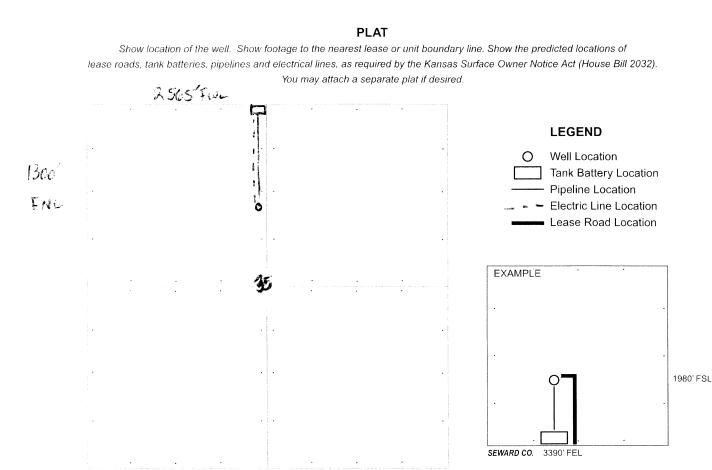

## IN ALL CASES PLOT THE INTENDED WELL ON THE PLAT BELOW

In all cases, please fully complete this side of the form. Include items 1 through 5 at the bottom of this page.

| Operator: Meridian Energy Inc.                                       | Location of Well: County: e/2 e/2 e/2 nw/4                 |                                                    |
|----------------------------------------------------------------------|------------------------------------------------------------|----------------------------------------------------|
| Lease: Pywell                                                        | 1,300                                                      | feet from X N / S Line of Section                  |
| Well Number: 1                                                       | 2,565                                                      | feet from 🔲 E / 🔀 W Line of Section                |
| Field: Zurich Townsite southeast                                     | Sec. 35 Twp. 9                                             | s. r.19 🗌 e 🔀 w                                    |
| Number of Acres attributable to well:<br>QTR/QTR/QTR/QTR of acreage: | Is Section: Regular or Irregular                           |                                                    |
|                                                                      | If Section is Irregular, locate<br>Section corner used: NI | e well from nearest corner boundary.<br>E NW SE SW |

NOTE: In all cases locate the spot of the proposed drilling locaton.

## In plotting the proposed location of the well, you must show:

- 1. The manner in which you are using the depicted plat by identifying section lines, i.e. 1 section, 1 section with 8 surrounding sections, 4 sections, etc.
- 2. The distance of the proposed drilling location from the south / north and east / west outside section lines.
- 3. The distance to the nearest lease or unit boundary line (in footage).
- 4. If proposed location is located within a prorated or spaced field a certificate of acreage attribution plat must be attached: (C0-7 for oil wells; CG-8 for gas wells).
- 5. The predicted locations of lease roads, tank batteries, pipelines, and electrical lines.