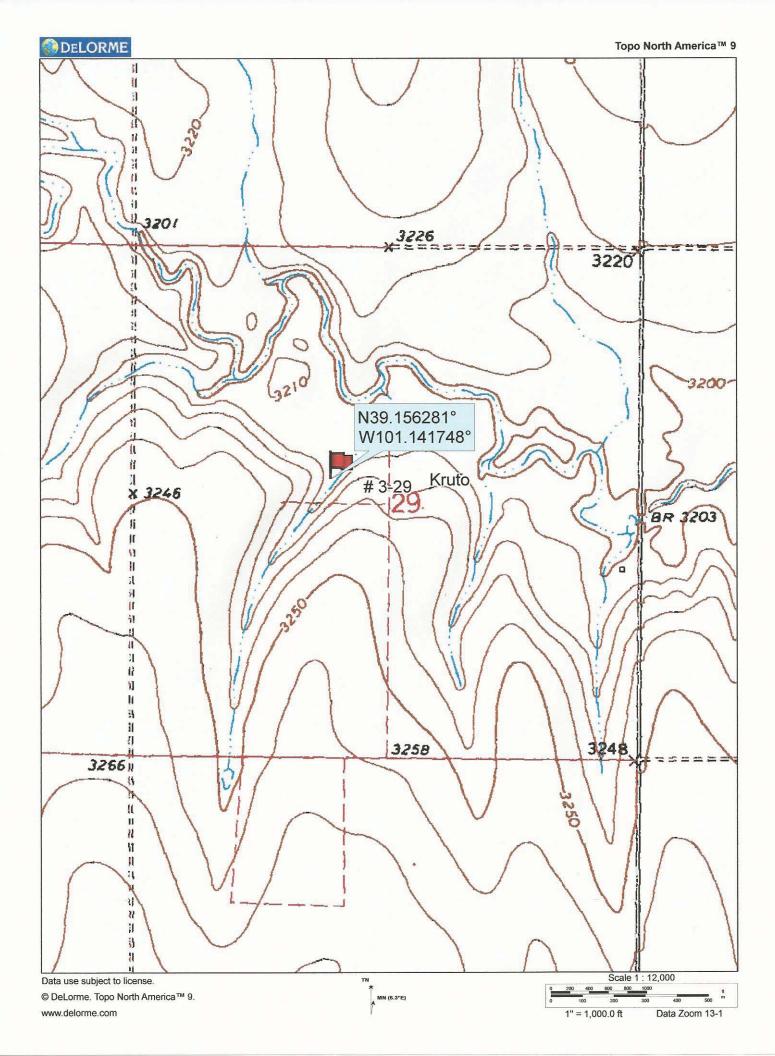

#### IN ALL CASES PLOT THE INTENDED WELL ON THE PLAT BELOW

In all cases, please fully complete this side of the form. Include items 1 through 5 at the bottom of this page.

| Operator:                                                | Location of Well: County:                                                                                                                                                                     |
|----------------------------------------------------------|-----------------------------------------------------------------------------------------------------------------------------------------------------------------------------------------------|
| Lease:                                                   | feet from N / S Line of Section                                                                                                                                                               |
| Well Number:                                             | feet from E / W Line of Section                                                                                                                                                               |
| Field:                                                   | SecTwp S. R 🗌 E 🗍 W                                                                                                                                                                           |
| Number of Acres attributable to well:                    | Is Section: Regular or Irregular                                                                                                                                                              |
| QTR/QTR/QTR/QTR of acreage:                              |                                                                                                                                                                                               |
|                                                          | If Section is Irregular, locate well from nearest corner boundary.  Section corner used: NE NW SE SW                                                                                          |
| lease roads, tank batteries, pipelines and electrical li | PLAT be nearest lease or unit boundary line. Show the predicted locations of lines, as required by the Kansas Surface Owner Notice Act (House Bill 2032).  attach a separate plat if desired. |
| 2450 ft.                                                 | : :                                                                                                                                                                                           |
|                                                          | LEGEND                                                                                                                                                                                        |
|                                                          | : O Well Location                                                                                                                                                                             |
|                                                          | Tank Battery Location                                                                                                                                                                         |
|                                                          | Pipeline Location                                                                                                                                                                             |
|                                                          | : Electric Line Location                                                                                                                                                                      |
|                                                          | Lease Road Location                                                                                                                                                                           |
|                                                          | : :                                                                                                                                                                                           |
| 2055 ft.                                                 | EXAMPLE : :                                                                                                                                                                                   |
|                                                          |                                                                                                                                                                                               |
| 29                                                       |                                                                                                                                                                                               |
|                                                          |                                                                                                                                                                                               |
|                                                          |                                                                                                                                                                                               |
|                                                          |                                                                                                                                                                                               |
|                                                          | 1980' FSL                                                                                                                                                                                     |
|                                                          |                                                                                                                                                                                               |
|                                                          | SEWARD CO. 3390' FEL                                                                                                                                                                          |

#### In plotting the proposed location of the well, you must show:

- 1. The manner in which you are using the depicted plat by identifying section lines, i.e. 1 section, 1 section with 8 surrounding sections, 4 sections, etc.
- 2. The distance of the proposed drilling location from the south / north and east / west outside section lines.

NOTE: In all cases locate the spot of the proposed drilling locaton.

- 3. The distance to the nearest lease or unit boundary line (in footage).
- 4. If proposed location is located within a prorated or spaced field a certificate of acreage attribution plat must be attached: (C0-7 for oil wells; CG-8 for gas wells).
- 5. The predicted locations of lease roads, tank batteries, pipelines, and electrical lines.