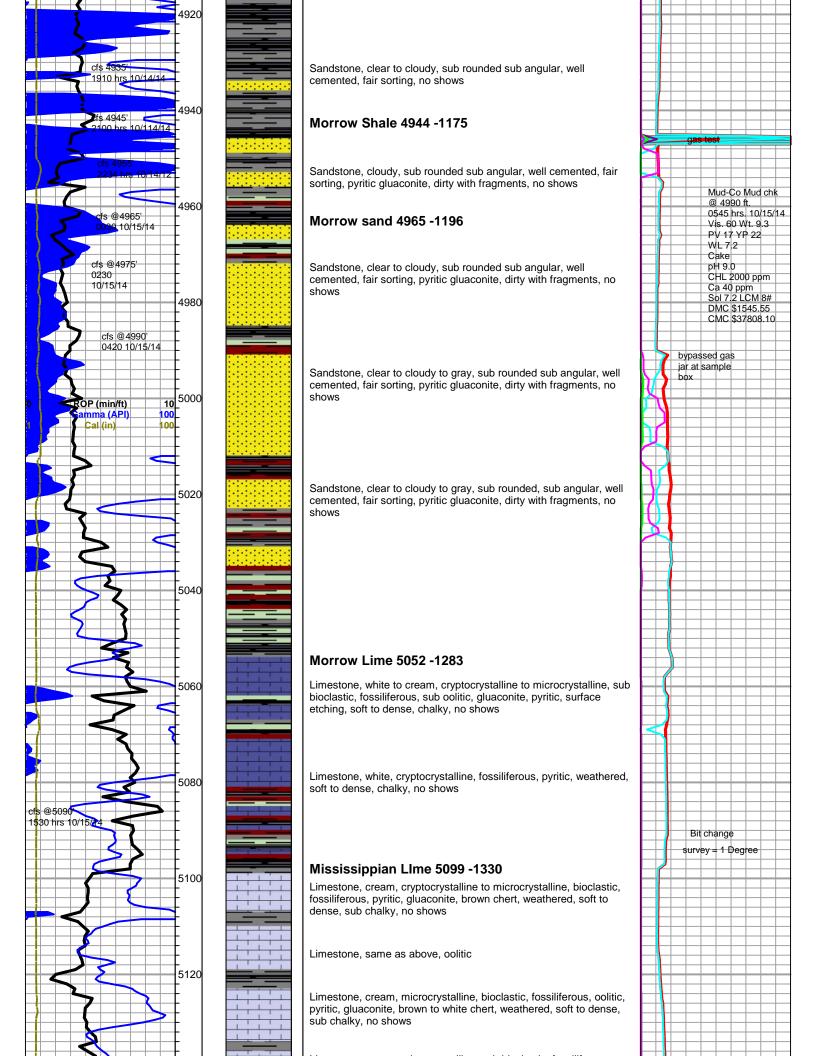

## Tops

| Name          | Тор   | Datum |
|---------------|-------|-------|
| Lansing       | 4209' | -440  |
| Marmaton      | 4558' | -789  |
| Pawnee        | 4652' | -883  |
| Cherokee      | 4707' | -938  |
| Morrow Shale  | 4949' | -1180 |
| Morrow Sand   | 4955' | -1186 |
| Morrow Lime   | 5037' | -1268 |
| Mississippian | 5108' | -1339 |