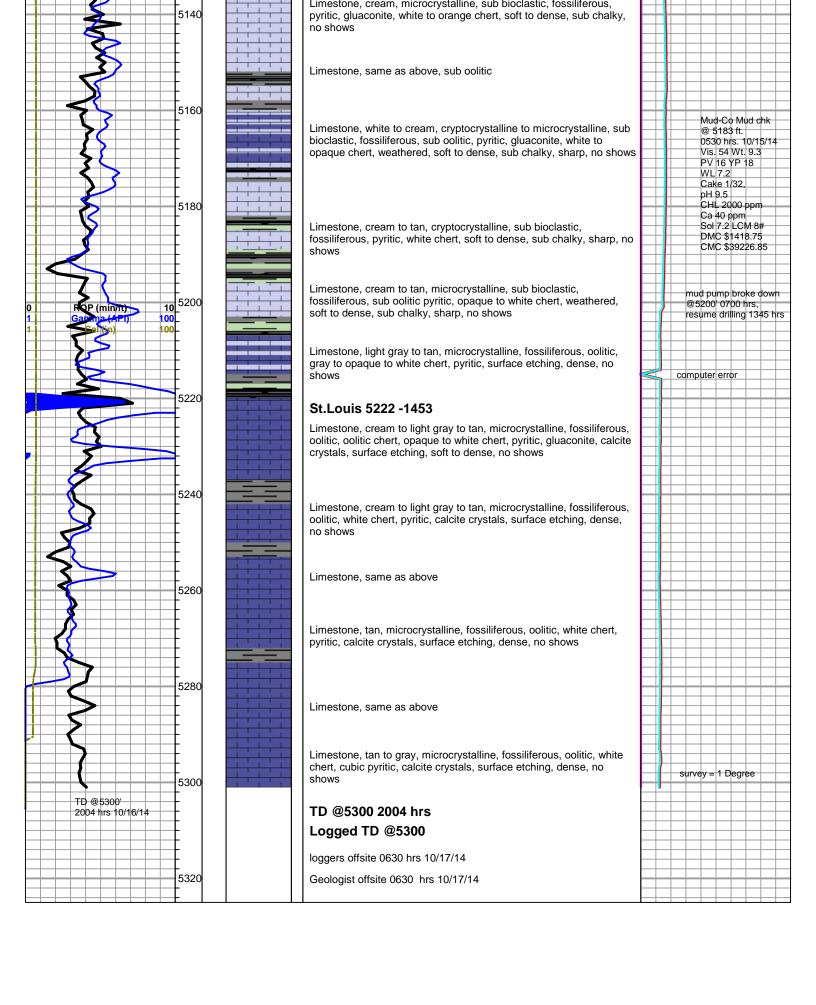

## Tops

| Name          | Тор   | Datum |
|---------------|-------|-------|
| Lansing       | 4209' | -440  |
| Marmaton      | 4558' | -789  |
| Pawnee        | 4652' | -883  |
| Cherokee      | 4707' | -938  |
| Morrow Shale  | 4949' | -1180 |
| Morrow Sand   | 4955' | -1186 |
| Morrow Lime   | 5037' | -1268 |
| Mississippian | 5108' | -1339 |