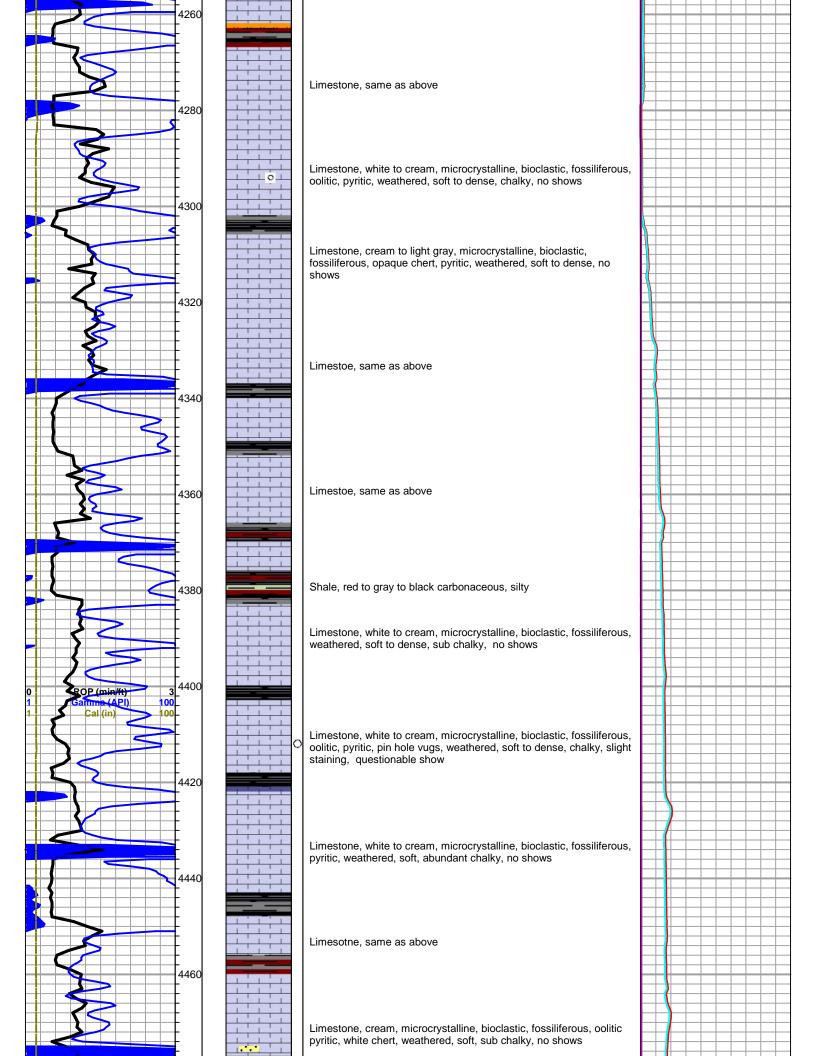

## Tops

| Name          | Тор   | Datum |
|---------------|-------|-------|
| Lansing       | 4209' | -440  |
| Marmaton      | 4558' | -789  |
| Pawnee        | 4652' | -883  |
| Cherokee      | 4707' | -938  |
| Morrow Shale  | 4949' | -1180 |
| Morrow Sand   | 4955' | -1186 |
| Morrow Lime   | 5037' | -1268 |
| Mississippian | 5108' | -1339 |