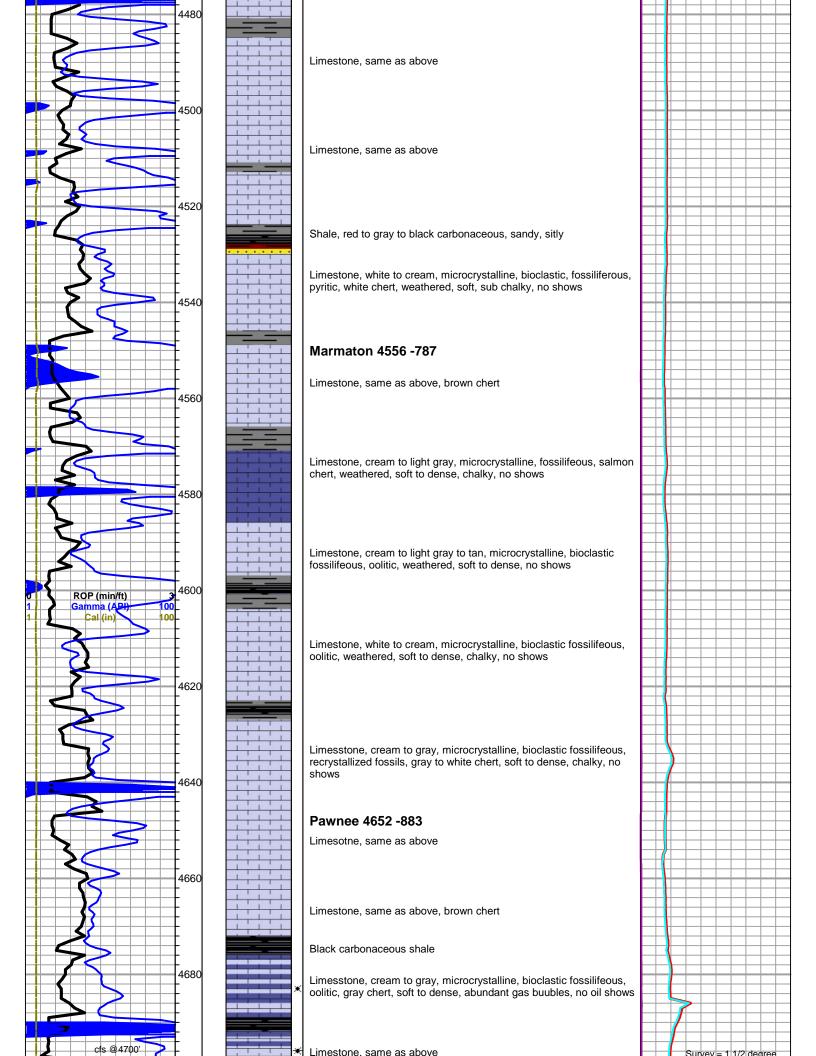

## Tops

| Name          | Тор   | Datum |
|---------------|-------|-------|
| Lansing       | 4209' | -440  |
| Marmaton      | 4558' | -789  |
| Pawnee        | 4652' | -883  |
| Cherokee      | 4707' | -938  |
| Morrow Shale  | 4949' | -1180 |
| Morrow Sand   | 4955' | -1186 |
| Morrow Lime   | 5037' | -1268 |
| Mississippian | 5108' | -1339 |