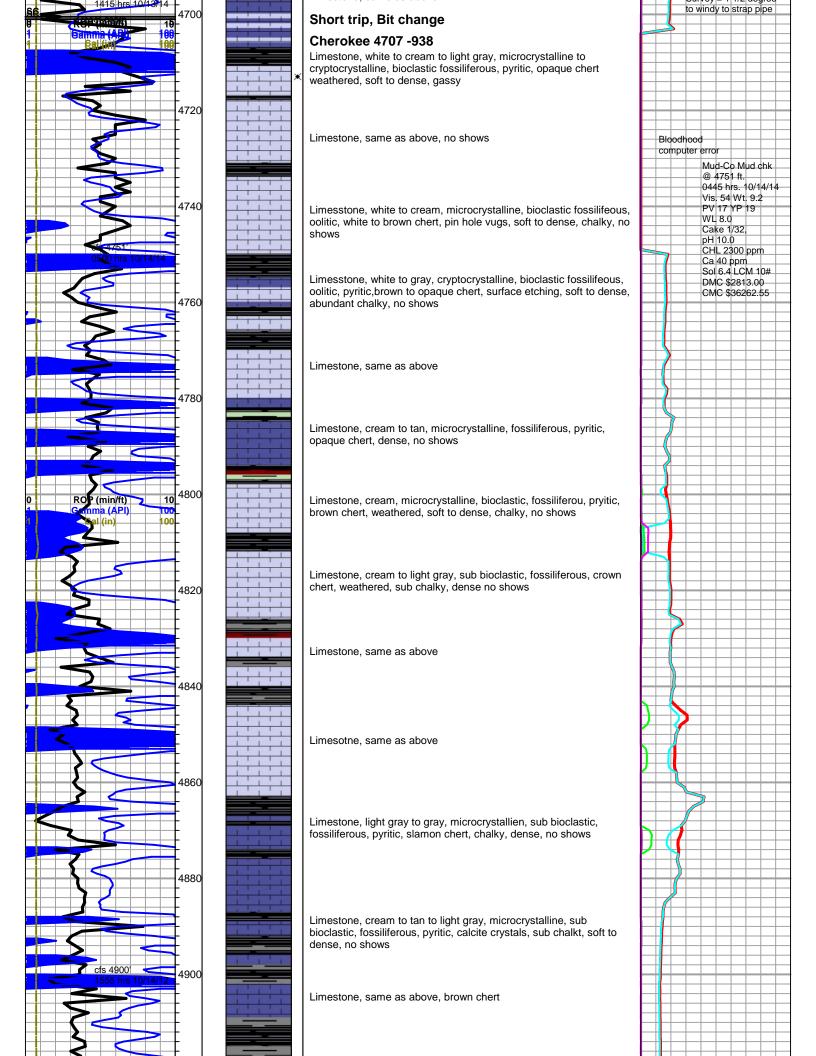

## Tops

| Name          | Тор   | Datum |
|---------------|-------|-------|
| Lansing       | 4209' | -440  |
| Marmaton      | 4558' | -789  |
| Pawnee        | 4652' | -883  |
| Cherokee      | 4707' | -938  |
| Morrow Shale  | 4949' | -1180 |
| Morrow Sand   | 4955' | -1186 |
| Morrow Lime   | 5037' | -1268 |
| Mississippian | 5108' | -1339 |