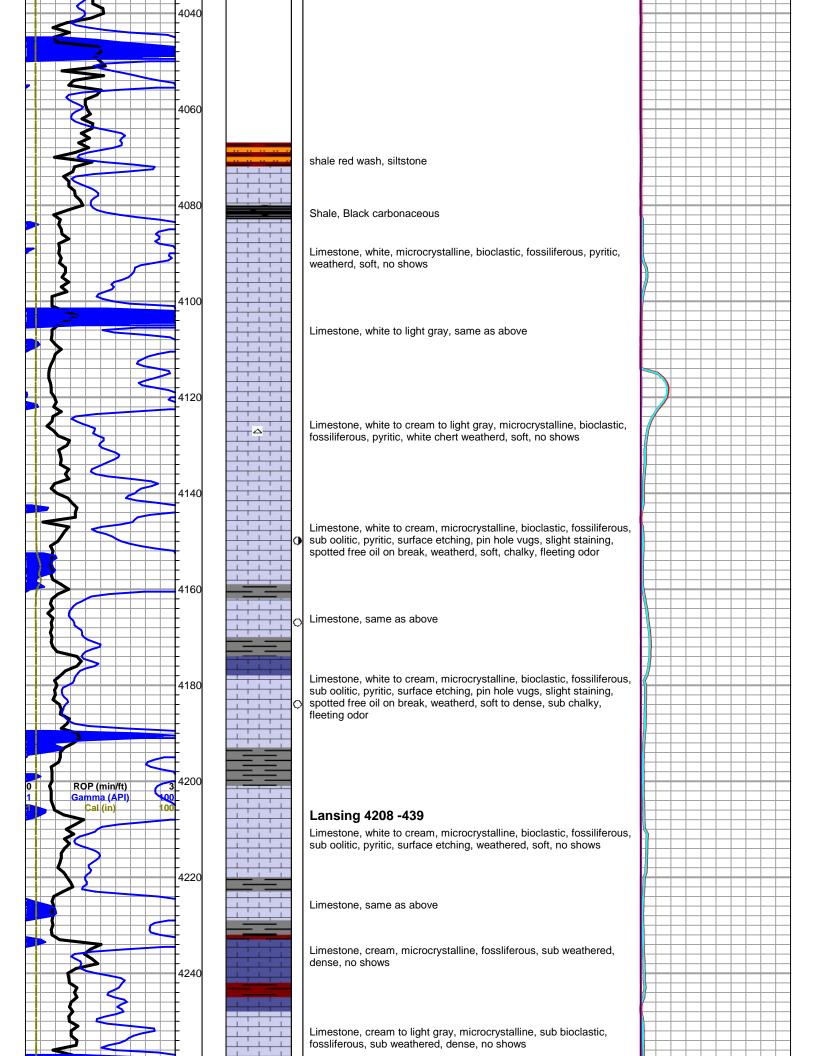

## Tops

| Name          | Тор   | Datum |
|---------------|-------|-------|
| Lansing       | 4209' | -440  |
| Marmaton      | 4558' | -789  |
| Pawnee        | 4652' | -883  |
| Cherokee      | 4707' | -938  |
| Morrow Shale  | 4949' | -1180 |
| Morrow Sand   | 4955' | -1186 |
| Morrow Lime   | 5037' | -1268 |
| Mississippian | 5108' | -1339 |