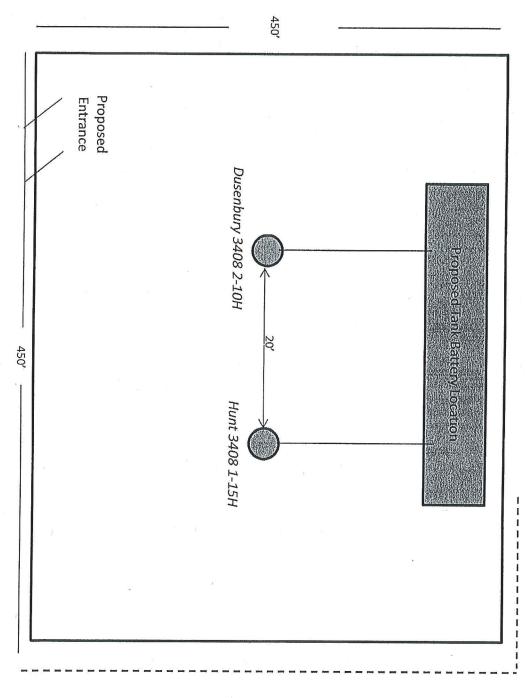

#### NOTE: In all cases locate the spot of the proposed drilling locaton.

#### In plotting the proposed location of the well, you must show:

1540 ft.

- 1. The manner in which you are using the depicted plat by identifying section lines, i.e. 1 section, 1 section with 8 surrounding sections, 4 sections, etc.
- 2. The distance of the proposed drilling location from the south / north and east / west outside section lines.
- 3. The distance to the nearest lease or unit boundary line (in footage).
- 4. If proposed location is located within a prorated or spaced field a certificate of acreage attribution plat must be attached: (C0-7 for oil wells; CG-8 for gas wells).
- 5. The predicted locations of lease roads, tank batteries, pipelines, and electrical lines.