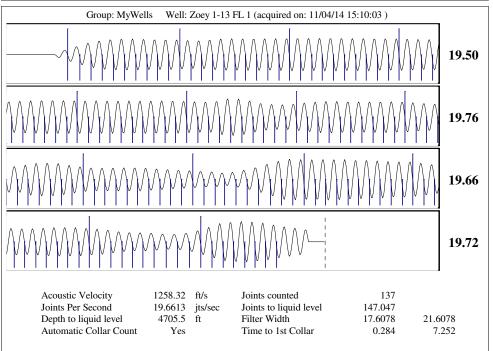

| Gas Production      | _ * _ | Mscf/D |
|                      |            |         | Production Date     | -*-   |        |
| Producing BHP        | 565.7      | psi (g) |                     |       |        |
| Producing BHP Method | Acoustic   |         | <b>Temperatures</b> |       |        |
| D. 1 . DIID D.       | 11/04/2014 |         | - 0p 0.1 at at a    |       |        |

### **Surface Producing Pressures**

Tubing Pressure -\*- psi (g)
Casing Pressure 421.0 psi (g)

11/04/2014

4915.00 ft

# Fluid Properties

Surface Temperature

Bottomhole Temperature

\_ \* \_

Oil API 40 deg.API Water Specific Gravity 1.05 Sp.Gr.H2O

## **Casing Pressure Buildup**

Producing BHP Date

Formation Depth

Change in Pressure 0.030 psi Over Change in Time 1.00 min 70 deg F

150 deg F









Conservation Division District Office No. 1 210 E. Frontview, Suite A Dodge City, KS 67801



Phone: 620-225-8888 Fax: 620-225-8885 http://kcc.ks.gov/

Sam Brownback, Governor

Shari Feist Albrecht, Chair Jay Scott Emler, Commissioner Pat Apple, Commissioner

November 06, 2014

Tiffany Golay SandRidge Exploration and Production LLC 123 ROBERT S. KERR AVE OKLAHOMA CITY, OK 73102-6406

Re: Temporary Abandonment API 15-007-23892-01-00 Zoey 1-13H SE/4 Sec.13-35S-10W Barber County, Kansas

## Dear Tiffany Golay:

"Your temporary abandonment (TA) application for the well listed above has been approved. In accordance with K.A.R. 82-3-111 the TA status of this well will expire 11/06/2015.

- \* If you return this well to service or plug it, please notify the District Office.
- \* If you sell thi