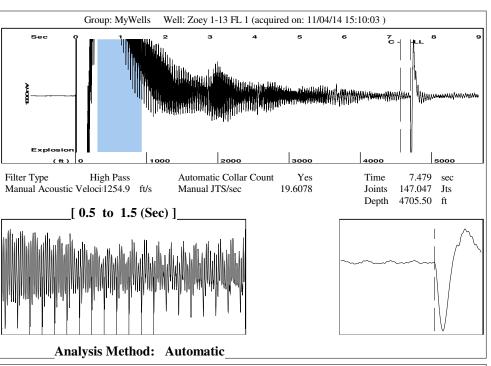

#### General

 Well ID
 Zoey 1-13 FL 1

 Well
 Zoey 1-13 FL 1

 Company
 Sandridge

 Operator
 TJ Matzke

 Lease Name
 Zoey 1-13 FL 1

 Elevation
 0.00 ft

 Production Method
 Gas Lift

### Pump

Plunger Diameter - \* - in Pump Intake Depth 4915.00 ft \*\*Total Rod Length < Pump Depth

### **Surface Producing Pressures**

Tubing Pressure -\*- psi (g)
Casing Pressure 421.0 psi (g)

11/04/2014

4915.00 ft