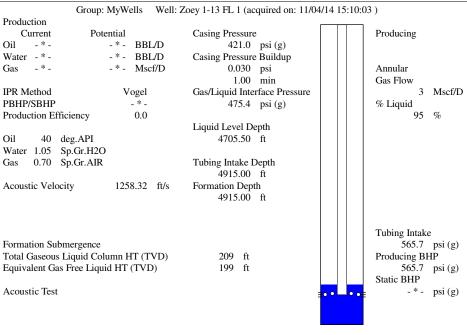

### Pump

Plunger Diameter - \* - in Pump Intake Depth 4915.00 ft \*\*Total Rod Length < Pump Depth

### **Conditions**

| Pressure             |            |         | Production          |       |        |
|----------------------|------------|---------|---------------------|-------|--------|
| Static BHP           | -*-        | psi (g) | Oil Production      | - * - | BBL/D  |
| Static BHP Method    | -*-        |         | Water Production    | -*-   | BBL/D  |
| Static BHP Date      | -*-        |         | Gas Production      | _ * _ | Mscf/D |
|                      |            |         | Production Date     | -*-   |        |
| Producing BHP        | 565.7      | psi (g) |                     |       |        |
| Producing BHP Method | Acoustic   |         | <b>Temperatures</b> |       |        |
| D. 1 . DIID D.       | 11/04/2014 |         | - 0p 0.1 at at a    |       |        |

### **Surface Producing Pressures**

Tubing Pressure -\*- psi (g)
Casing Pressure 421.0 psi (g)

11/04/2014

4915.00 ft

# Fluid Properties

Surface Temperature

Bottomhole Temperature

\_ \* \_

Oil API 40 deg.API Water Specific Gravity 1.05 Sp.Gr.H2O