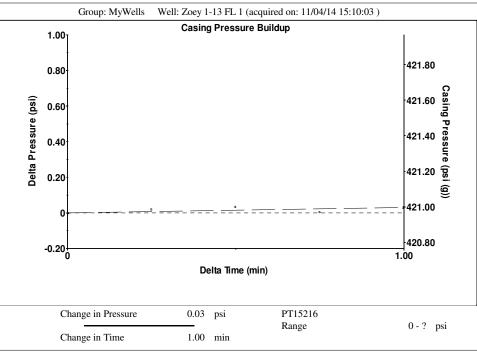

## **Casing Pressure Buildup**

Producing BHP Date

Formation Depth

Change in Pressure 0.030 psi Over Change in Time 1.00 min 70 deg F

150 deg F

Conservation Division District Office No. 1 210 E. Frontview, Suite A Dodge City, KS 67801