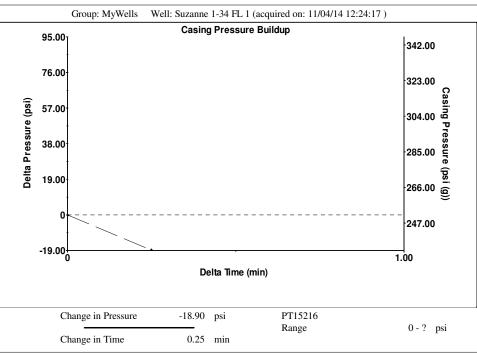

### **Casing Pressure Buildup**

Formation Depth

Change in Pressure -18.902 psi Over Change in Time 0.25 min 70 deg F

150 deg F

Conservation Division District Office No. 2 3450 N. Rock Road Building 600, Suite 601 Wichita, KS 67226