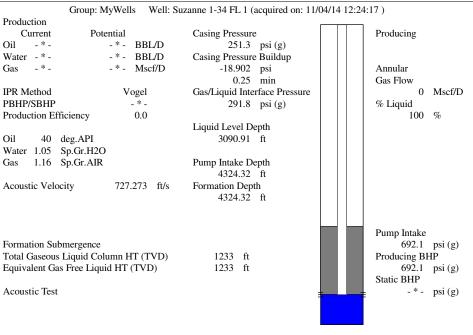

### **Conditions**

| Pressure             |            |         | Production          |              |
|----------------------|------------|---------|---------------------|--------------|
| Static BHP           | _ * _      | psi (g) | Oil Production      | - * - BBL/D  |
| Static BHP Method    | _ * _      |         | Water Production    | - * - BBL/D  |
| Static BHP Date      | -*-        |         | Gas Production      | - * - Mscf/D |
|                      |            |         | Production Date     | _ * _        |
| Producing BHP        | 692.1      | psi (g) |                     |              |
| Producing BHP Method | Acoustic   |         | Temperatures        |              |
| Producing BHP Date   | 11/04/2014 |         | Surface Temperature | 70 deg F     |

### **Surface Producing Pressures**

**Tubing Pressure** - \* - psi (g) Casing Pressure 251.3 psi (g)

# **Fluid Properties**

Surface Temperature

Bottomhole Temperature

Oil API 40 deg.API Water Specific Gravity 1.05 Sp.Gr.H2O

### **Pump**

Plunger Diameter - \* - in Pump Intake Depth 4324.32 ft \*\*Total Rod Length < Pump Depth