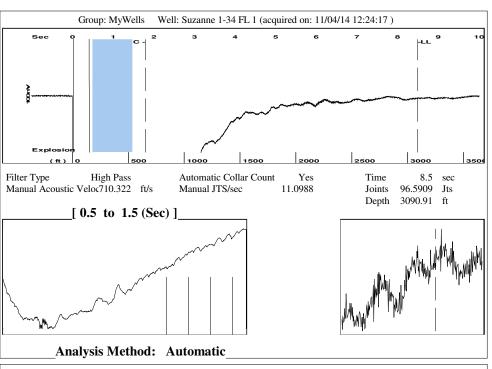

### General

Well ID Suzanne 1-34 FL 1 Well Suzanne 1-34 FL 1 Company Sandridge Operator TJ Matzke Suzanne 1-34 FL 1 Lease Name Elevation 0.00 ft Production Method Rod Pump

Comment

### **Pump**

Plunger Diameter - \* - in Pump Intake Depth 4324.32 ft \*\*Total Rod Length < Pump Depth

### **Conditions**

| Pressure             |            |         | Production          |              |
|----------------------|------------|---------|---------------------|--------------|
| Static BHP           | _ * _      | psi (g) | Oil Production      | - * - BBL/D  |
| Static BHP Method    | _ * _      |         | Water Production    | - * - BBL/D  |
| Static BHP Date      | -*-        |         | Gas Production      | - * - Mscf/D |
|                      |            |         | Production Date     | _ * _        |
| Producing BHP        | 692.1      | psi (g) |                     |              |
| Producing BHP Method | Acoustic   |         | Temperatures        |              |
| Producing BHP Date   | 11/04/2014 |         | Surface Temperature | 70 deg F     |

### **Surface Producing Pressures**

**Tubing Pressure** - \* - psi (g) Casing Pressure 251.3 psi (g)