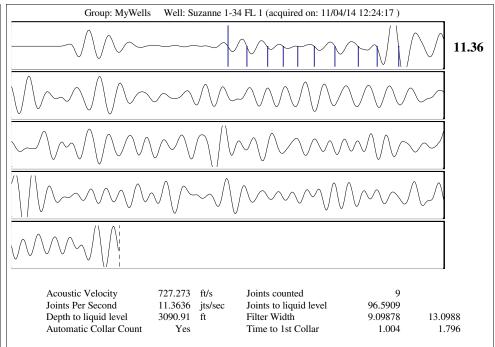

L/D  |
| Static BHP Date      | -*-        |         | Gas Production      | - * - Mscf/D |
|                      |            |         | Production Date     | _ * _        |
| Producing BHP        | 692.1      | psi (g) |                     |              |
| Producing BHP Method | Acoustic   |         | Temperatures        |              |
| Producing BHP Date   | 11/04/2014 |         | Surface Temperature | 70 deg F     |

### **Surface Producing Pressures**

**Tubing Pressure** - \* - psi (g) Casing Pressure 251.3 psi (g)

# **Fluid Properties**

Surface Temperature

Bottomhole Temperature

Oil API 40 deg.API Water Specific Gravity 1.05 Sp.Gr.H2O

### **Casing Pressure Buildup**

Formation Depth

Change in Pressure -18.902 psi Over Change in Time 0.25 min 70 deg F

150 deg F









Conservation Division District Office No. 2 3450 N. Rock Road Building 600, Suite 601 Wichita, KS 67226



Phone: 316-630-4000 Fax: 316-630-4005 http://kcc.ks.gov/

Sam Brownback, Governor

Shari Feist Albrecht, Chair Jay Scott Emler, Commissioner Pat Apple, Commissioner

December 08, 2014

Tiffany Golay SandRidge Exploration and Production LLC 123 ROBERT S. KERR AVE OKLAHOMA CITY, OK 73102-6406

Re: Temporary Abandonment API 15-077-21618-00-00 SUZANNE 1-34 SE/4 Sec.34-33S-06W Harper County, Kansas

## Dear Tiffany Golay:

"Your temporary abandonment (TA) application for the well listed above has been approved. In accordance with K.A.R. 82-3-111 the TA status of this well will expire 12/08/2015.

- \* If you return this well to service or plug it, please notify the District Office.
- \*