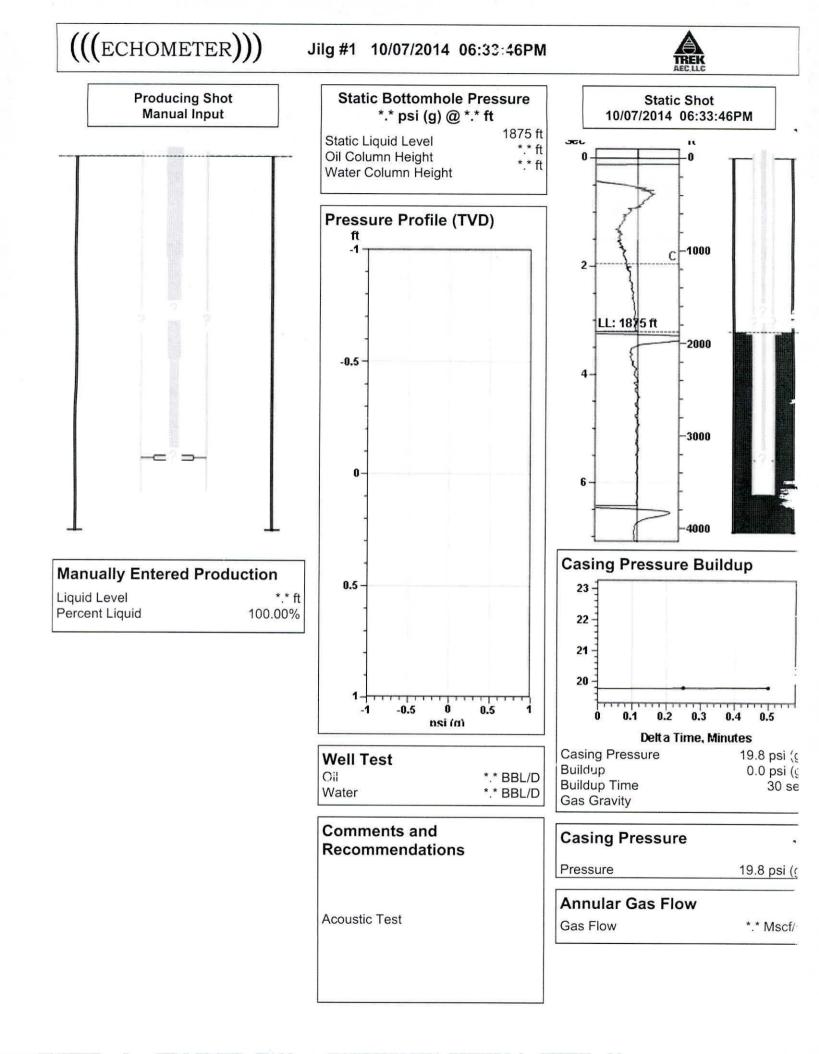

| KCC District Office #4 - 2301 E. 13th Street, Hays, KS 67601-2651                             | Phone 785.625.0550 |



Conservation Division District Office No. 4 2301 E. 13th Street Hays, KS 67601-2651



Phone: 785-625-0550 Fax: 785-625-0564 http://kcc.ks.gov/

Shari Feist Albrecht, Chair Jay Scott Emler, Commissioner Pat Apple, Commissioner Sam Brownback, Governor

December 01, 2014

Mindy Wooten TREK Resources, Inc. 4925 GREENVILLE AVE., STE 915 DALLAS, TX 75206

Re: Temporary Abandonment API 15-063-20140-00-00 R&M UNIT JILG 1 NW/4 Sec.01-14S-30W Gove County, Kansas

Dear Mindy Wooten:

"Your temporary abandonment (TA) application for the well listed above has been approved. In accordance with K.A.R. 82-3-111 the TA status of this well will expire 12/01/2015.

\* If you return this well to service or plug it, please notify the District Office.

\* If you sell this well you are required to file a Tran