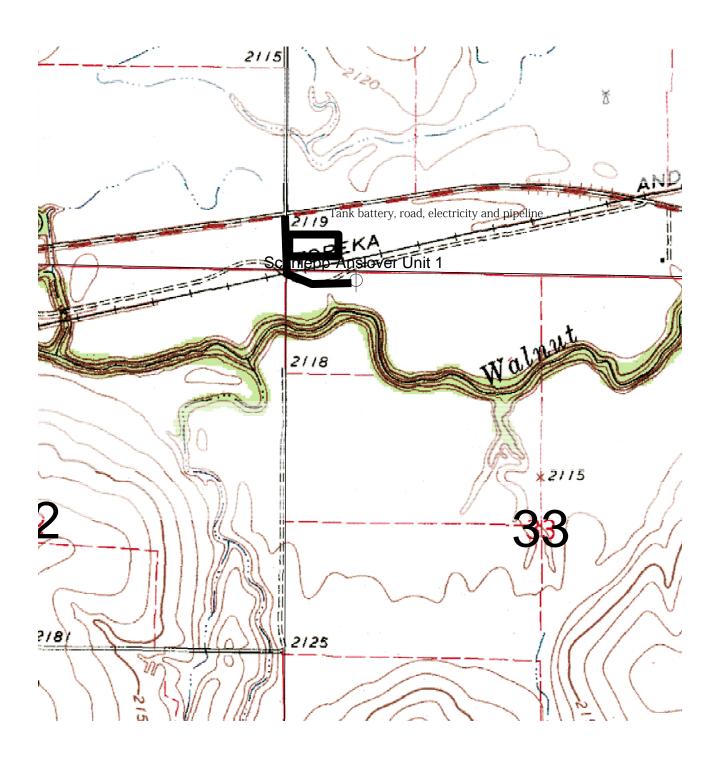

ffice/Fax: (620) 276-6159

12241 INVOICE NO.



GR. ELEVATION:

331821bar

American Warrior, Inc. Schniepp-Unit #1 LEASE NAME 100' FNL - 730' FWL **Ness County, KS 33 18s** 21w LOCATION SPOT COUNTY Twp.

1" = 1000' SCALE: \_ Oct. 22<sup>nd</sup>, 2014 DATE STAKED:\_ Austin D. MEASURED BY: DRAWN BY: \_ Norby S. AUTHORIZED BY: Scott C.

This drawing does not constitute a monumented survey or a

From the North side of Bazine, KS at the Directions: intersection of Hwy 96 and Main St. - Now go 1.7 miles East on Hwy 96 - Now go 0.1 mile South on FF Rd. to the NW corner of section 33-18s-21w and ingress stake East into - Now go 0.1 mile East on lease Rd. – Now go approx. 310' E-SE through wheat stubble, into staked location

2114.9'

Final ingress must be verified with land owner or Operator.





63U (Rev. 1993)



of the John R. Anslover Trust #1 8-1-1986

|                                                                                                                           |                                                                                                                     |                                                         | -220/                                                                                                                                                                         |                                                                                        | OIL                                                                                | . AND