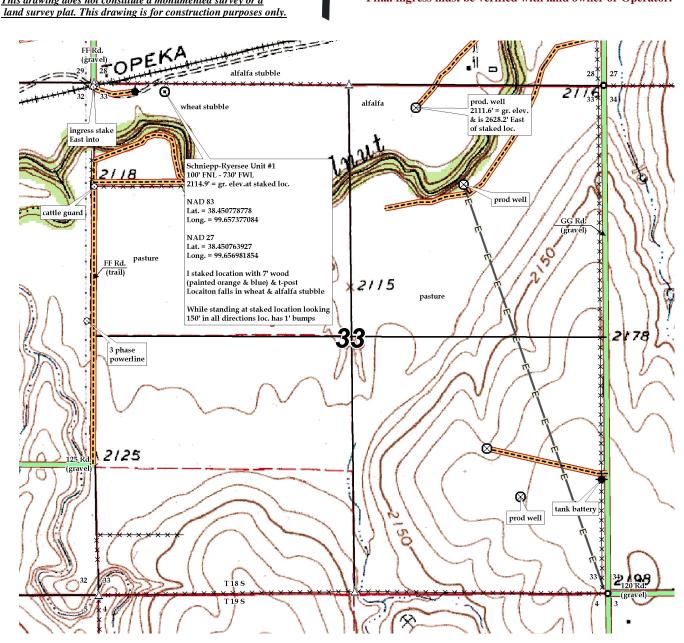

Office/Fax: (620) 276-6159

12241 INVOICE NO.



GR. ELEVATION:

331821bar

American Warrior, Inc. Schniepp-Unit #1 LEASE NAME 100' FNL - 730' FWL **Ness County, KS 33 18s** 21w LOCATION SPOT COUNTY Twp.

1" = 1000' SCALE: \_ Oct. 22<sup>nd</sup>, 2014 DATE STAKED:\_ Austin D. MEASURED BY: DRAWN BY: \_ Norby S. AUTHORIZED BY: Scott C.

This drawing does not constitute a monumented survey or a

From the North side of Bazine, KS at the Directions: intersection of Hwy 96 and Main St. - Now go 1.7 miles East on Hwy 96 - Now go 0.1 mile South on FF Rd. to the NW corner of section 33-18s-21w and ingress stake East into - Now go 0.1 mile East on lease Rd. – Now go approx. 310' E-SE through wheat stubble, into staked location

2114.9'

Final ingress must be verified with land owner or Operator.





63U (Rev. 1993)



of the John R. Anslover Trust #1 8-1-1986

|                                                                                                                           |                                                                                                                     |                                                         | -220/                                                                                                                                                                         |                                                                                        | OIL                                                                                | . AND