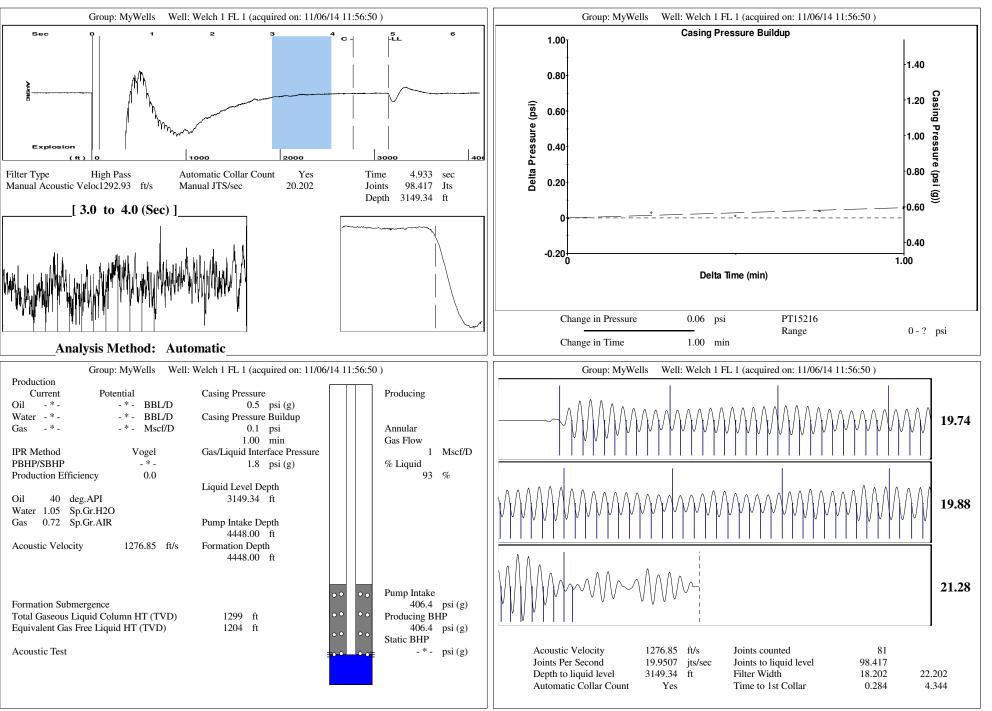

| KCC District Office #4 - 2301 E. 13th Street, Hays, KS 67601-2651                             | Phone 785.625.0550 |  |

| Electric Motor Parameters   Rated Full Load AMPS - * -   Rated Full Load RPM - * -   Synchronous RPM 1200   Voltage - * - |
|---------------------------------------------------------------------------------------------------------------------------|
|                                                                                                                           |



Conservation Division District Office No. 2 3450 N. Rock Road Building 600, Suite 601 Wichita, KS 67226



Phone: 316-630-4000 Fax: 316-630-4005 http://kcc.ks.gov/

Shari Feist Albrecht, Chair Jay Scott Emler, Commissioner Pat Apple, Commissioner Sam Brownback, Governor

December 08, 2014

Tiffany Golay SandRidge Exploration and Production LLC 123 ROBERT S. KERR AVE OKLAHOMA CITY, OK 73102-6406

Re: Temporary Abandonment API 15-077-20631-00-00 WELCH 1 SW/4 Sec.28-33S-06W Harper County, Kansas

Dear Tiffany Golay:

"Your temporary abandonment (TA) application for the well listed above has been approved. In accordance with K.A.R. 82-3-111 the TA status of this well will expire 12/08/2015.

\* If you return this well to service or plug it, please notify the District Office.

\* If you sell