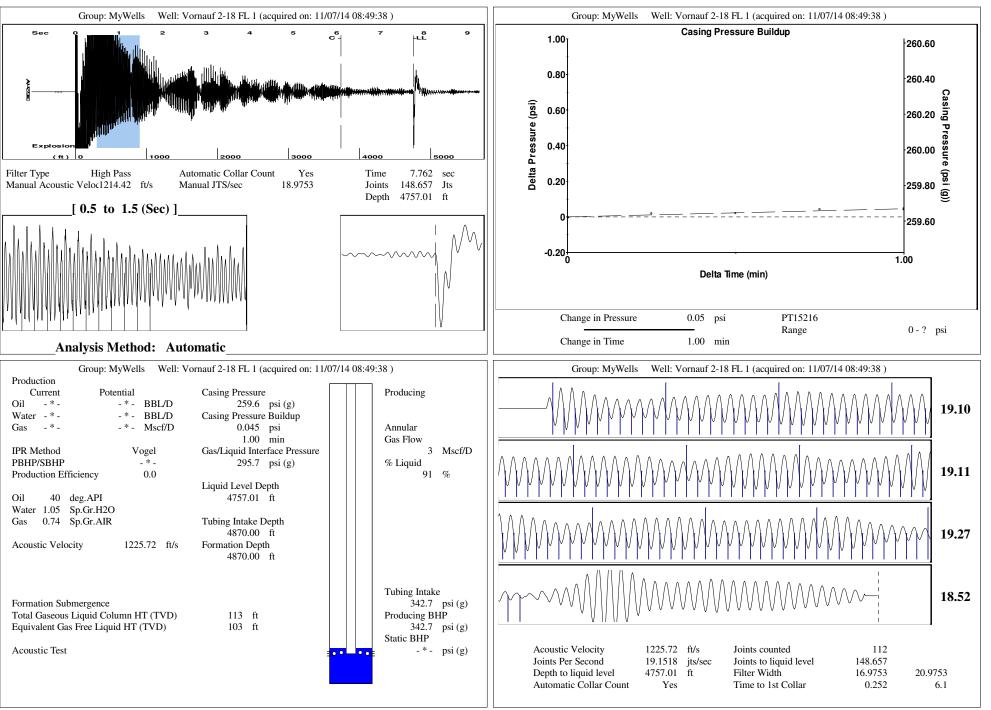

| General         Well ID       Vornauf 2-18 FL 1         Well       Vornauf 2-18 FL 1         Company       Sandridge         Operator       TJ Matzke         Lease Name       Vornauf 2-18 FL 1         Elevation       0.00 ft         Production Method       Gas Lift                                                                                                                                                                                                                                                                                                                                                                                                                                                                           | Surface Unit<br>Manufacturer<br>Unit Class<br>Unit API Number<br>Measured Stroke Length<br>Rotation<br>Counter Balance Effect (Weights Level)<br>Weight Of Counter Weights<br>Prime Mover<br>Motor Type<br>Rated HP<br>Run Time<br>MFG/Comment<br>Electric Motor Parameters<br>Rated Full Load AMPS<br>Rated Full Load AMPS<br>Rated Full Load RPM<br>Synchronous RPM<br>Voltage<br>Hertz<br>Phase<br>Power Consumption<br>Power Demand | - * -<br>Conventional<br>- * -<br>- * - in<br>CW<br>- * - Klb<br>2000 lb<br>Electric<br>- * - HP<br>24 hr/day<br>- * -<br>- * -<br>1200<br>- * -<br>60<br>3<br>5<br>8 \$/KW                                                                                                                                                                                                     |
|-----------------------------------------------------------------------------------------------------------------------------------------------------------------------------------------------------------------------------------------------------------------------------------------------------------------------------------------------------------------------------------------------------------------------------------------------------------------------------------------------------------------------------------------------------------------------------------------------------------------------------------------------------------------------------------------------------------------------------------------------------|-----------------------------------------------------------------------------------------------------------------------------------------------------------------------------------------------------------------------------------------------------------------------------------------------------------------------------------------------------------------------------------------------------------------------------------------|---------------------------------------------------------------------------------------------------------------------------------------------------------------------------------------------------------------------------------------------------------------------------------------------------------------------------------------------------------------------------------|
| Tubing OD $3.500$ in<br>$7.000$ in<br>$Average Joint Length$ $32.000$ ft<br>$32.000$ ft<br>$*^*$ Total Rod Length < Pump Depth<br>$*^*$ Total Rod Length < Pump Depth<br>$*^*$ Total Rod Length < Pump Depth<br>$*^*$ Total Rod Diameter $-*-$ in<br><b>Dished Rod</b><br>Diameter $-*-$ in<br><b>Rod String</b> Top TaperTaper 2<br>$-*-$ Taper 3<br>$-*-$ Taper 4<br>$-*-$ Taper 5<br>$-*-$ Rod Type $-*-$<br>$-* -*-$<br>$-* -*-$<br>$-* -*-$<br>$-* -*-$<br>$-*-$ Top TaperTaper 2<br>$-*-$ Taper 3<br>$-*-$ Taper 4<br>$-*-$ Taper 5<br>$-*-$ Rod Type $-*-$<br>$-* -*-$<br>$-* -*-$<br>$-* -*-$<br>$-*-$ No Diameter $-*-$<br>$-* -*-$<br>$-* -*-$<br>$-* -*-$<br>$-*-$ Total Rod Length0<br>0.000.00.00.00.0Damp Up0.05<br>0.05Damp Down0.05 |                                                                                                                                                                                                                                                                                                                                                                                                                                         | hditions       Oil Production       Oil Production       Water Production       -* -       BBL/D       Gas Production       -* -       Botom Date       -* -       Temperatures       Surface Temperature       70     deg F       Bottomhole Temperature       150     deg F       Fluid Properties       Oil API     40       Water Specific Gravity     1.05       Sp.Gr.H2O |