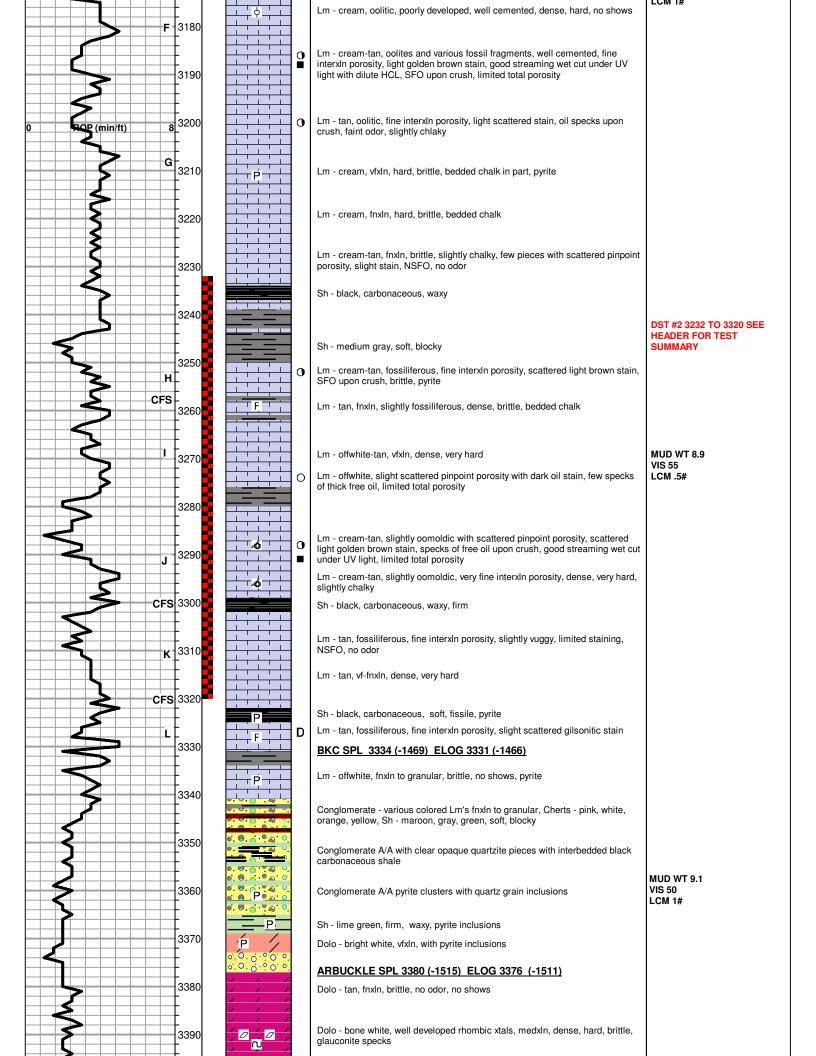

## Tops

| Name           | Тор  | Datum |
|----------------|------|-------|
| anhydrite top  | 922  | +943  |
| anhydrite base | 960  | +905  |
| grand haven    | 2490 | -625  |
| dover lime     | 2525 | -660  |
| tarkio         | 2567 | -702  |
| Topeka         | 2823 | -958  |
| heebner        | 3048 | -1183 |
| toronto        | 3067 | -1202 |
| lkc            | 3106 | -1241 |
| arbuckle       | 3380 | -1515 |