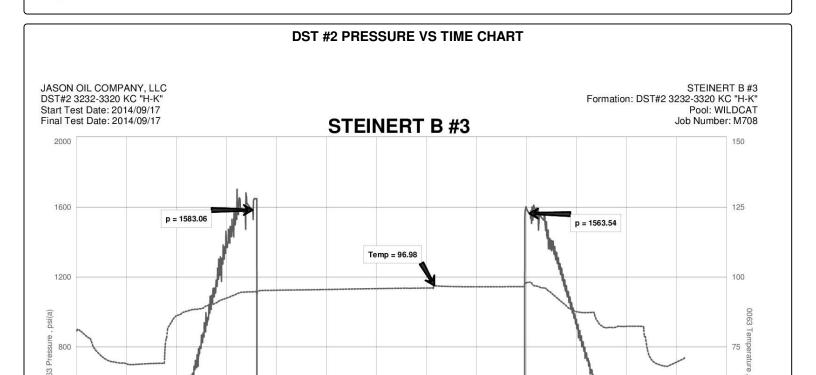

Page Two

| Operator Name:                                                 |                           |                                         | L                     | ease Name: _                            |                     |                       | Well #:          |                               |
|----------------------------------------------------------------|---------------------------|-----------------------------------------|-----------------------|-----------------------------------------|---------------------|-----------------------|------------------|-------------------------------|
| Sec Twp                                                        | S. R                      | East We                                 | est C                 | County:                                 |                     |                       |                  |                               |
| INSTRUCTIONS: Shopen and closed, flow and flow rates if gas to | ring and shut-in pres     | sures, whether sh                       | ut-in pressur         | e reached stati                         | c level, hydrosta   | tic pressures, bott   |                  |                               |
| Final Radioactivity Lo files must be submitted                 |                           |                                         |                       |                                         | gs must be ema      | iled to kcc-well-log  | gs@kcc.ks.go     | . Digital electronic log      |
| Drill Stem Tests Taker<br>(Attach Additional                   |                           | Yes                                     | No                    | L                                       |                     | n (Top), Depth an     |                  | Sample                        |
| Samples Sent to Geo                                            | logical Survey            | Yes                                     | No                    | Nam                                     | e                   |                       | Тор              | Datum                         |
| Cores Taken<br>Electric Log Run                                |                           | Yes Yes                                 | No<br>No              |                                         |                     |                       |                  |                               |
| List All E. Logs Run:                                          |                           |                                         |                       |                                         |                     |                       |                  |                               |
|                                                                |                           | (                                       | CASING REC            | ORD Ne                                  | w Used              |                       |                  |                               |
|                                                                |                           | · ·                                     |                       | ıctor, surface, inte                    | ermediate, producti |                       | T                |                               |
| Purpose of String                                              | Size Hole<br>Drilled      | Size Casin<br>Set (In O.D               |                       | Weight<br>Lbs. / Ft.                    | Setting<br>Depth    | Type of<br>Cement     | # Sacks<br>Used  | Type and Percent<br>Additives |
|                                                                |                           |                                         |                       |                                         |                     |                       |                  |                               |
|                                                                |                           |                                         |                       |                                         |                     |                       |                  |                               |
|                                                                |                           |                                         |                       |                                         |                     |                       |                  |                               |
|                                                                |                           |                                         |                       |                                         |                     |                       |                  |                               |
|                                                                |                           | ADD                                     | ITIONAL CEN           | MENTING / SQL                           | JEEZE RECORD        |                       |                  |                               |
| Purpose:                                                       | Depth<br>Top Bottom       | Type of Cem                             | ent #                 | # Sacks Used Type and Percent Additives |                     |                       |                  |                               |
| Perforate Protect Casing                                       | 100 20111111              |                                         |                       |                                         |                     |                       |                  |                               |
| Plug Back TD<br>Plug Off Zone                                  |                           |                                         |                       |                                         |                     |                       |                  |                               |
| 1 lag on zono                                                  |                           |                                         |                       |                                         |                     |                       |                  |                               |
| Did you perform a hydrau                                       | ulic fracturing treatment | on this well?                           |                       |                                         | Yes                 | No (If No, ski)       | o questions 2 ar | nd 3)                         |
| Does the volume of the to                                      |                           | •                                       |                       |                                         |                     | _                     | o question 3)    | (" 100 ")                     |
| Was the hydraulic fractur                                      | ing treatment information | on submitted to the c                   | hemical disclo        | sure registry?                          | Yes                 | No (If No, fill o     | out Page Three   | of the ACO-1)                 |
| Shots Per Foot                                                 |                           | ION RECORD - Bri<br>Footage of Each Int |                       |                                         |                     | cture, Shot, Cement   |                  | d<br>Depth                    |
|                                                                | , ,                       |                                         |                       |                                         | ,                   |                       | ,                |                               |
|                                                                |                           |                                         |                       |                                         |                     |                       |                  |                               |
|                                                                |                           |                                         |                       |                                         |                     |                       |                  |                               |
|                                                                |                           |                                         |                       |                                         |                     |                       |                  |                               |
|                                                                |                           |                                         |                       |                                         |                     |                       |                  |                               |
|                                                                |                           |                                         |                       |                                         |                     |                       |                  |                               |
| TUBING RECORD:                                                 | Size:                     | Set At:                                 | Pa                    | acker At:                               | Liner Run:          |                       |                  |                               |
|                                                                |                           |                                         |                       |                                         |                     | Yes No                |                  |                               |
| Date of First, Resumed                                         | Production, SWD or Ef     |                                         | cing Method:<br>owing | Pumping                                 | Gas Lift C          | ther <i>(Explain)</i> |                  |                               |
| Estimated Production<br>Per 24 Hours                           | Oil                       | Bbls. G                                 | as Mcf                | Wate                                    | er Bl               | ols. G                | ias-Oil Ratio    | Gravity                       |
| DIODOCITI                                                      | ON OF CAS:                |                                         | , 4 CT - 1            |                                         | TION:               |                       | DRODUCTIO        | AN INTEDVAL.                  |
| Vented Solo                                                    | ON OF GAS:  Used on Lease | Open Ho                                 |                       | IOD OF COMPLE $\Box$                    |                     | nmingled              | PHODUCIIC        | ON INTERVAL:                  |
|                                                                | bmit ACO-18.)             | Other (S                                | necify)               | (Submit                                 |                     | mit ACO-4)            |                  |                               |