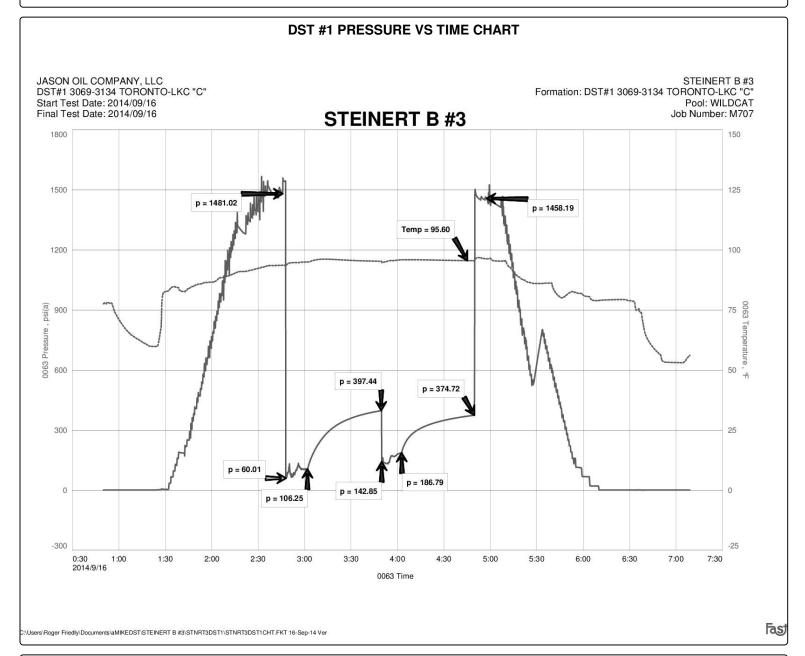

Page Two

| Operator Name:                                                 |                           |                                         | L                     | ease Name: _                            |                     |                       | Well #:          |                               |
|----------------------------------------------------------------|---------------------------|-----------------------------------------|-----------------------|-----------------------------------------|---------------------|-----------------------|------------------|-------------------------------|
| Sec Twp                                                        | S. R                      | East We                                 | est C                 | County:                                 |                     |                       |                  |                               |
| INSTRUCTIONS: Shopen and closed, flow and flow rates if gas to | ring and shut-in pres     | sures, whether sh                       | ut-in pressur         | e reached stati                         | c level, hydrosta   | tic pressures, bott   |                  |                               |
| Final Radioactivity Lo files must be submitted                 |                           |                                         |                       |                                         | gs must be ema      | iled to kcc-well-log  | gs@kcc.ks.go     | . Digital electronic log      |
| Drill Stem Tests Taker<br>(Attach Additional                   |                           | Yes                                     | No                    | L                                       |                     | n (Top), Depth an     |                  | Sample                        |
| Samples Sent to Geo                                            | logical Survey            | Yes                                     | No                    | Nam                                     | e                   |                       | Тор              | Datum                         |
| Cores Taken<br>Electric Log Run                                |                           | Yes Yes                                 | No<br>No              |                                         |                     |                       |                  |                               |
| List All E. Logs Run:                                          |                           |                                         |                       |                                         |                     |                       |                  |                               |
|                                                                |                           | (                                       | CASING REC            | ORD Ne                                  | w Used              |                       |                  |                               |
|                                                                |                           | · ·                                     |                       | ıctor, surface, inte                    | ermediate, producti |                       | T                |                               |
| Purpose of String                                              | Size Hole<br>Drilled      | Size Casin<br>Set (In O.D               |                       | Weight<br>Lbs. / Ft.                    | Setting<br>Depth    | Type of<br>Cement     | # Sacks<br>Used  | Type and Percent<br>Additives |
|                                                                |                           |                                         |                       |                                         |                     |                       |                  |                               |
|                                                                |                           |                                         |                       |                                         |                     |                       |                  |                               |
|                                                                |                           |                                         |                       |                                         |                     |                       |                  |                               |
|                                                                |                           |                                         |                       |                                         |                     |                       |                  |                               |
|                                                                |                           | ADD                                     | ITIONAL CEN           | MENTING / SQL                           | JEEZE RECORD        |                       |                  |                               |
| Purpose:                                                       | Depth<br>Top Bottom       | Type of Cem                             | ent #                 | # Sacks Used Type and Percent Additives |                     |                       |                  |                               |
| Perforate Protect Casing                                       | 100 20111111              |                                         |                       |                                         |                     |                       |                  |                               |
| Plug Back TD<br>Plug Off Zone                                  |                           |                                         |                       |                                         |                     |                       |                  |                               |
| 1 lag on zono                                                  |                           |                                         |                       |                                         |                     |                       |                  |                               |
| Did you perform a hydrau                                       | ulic fracturing treatment | on this well?                           |                       |                                         | Yes                 | No (If No, ski)       | o questions 2 ar | nd 3)                         |
| Does the volume of the to                                      |                           | •                                       |                       |                                         |                     | _                     | o question 3)    | (" 100 ")                     |
| Was the hydraulic fractur                                      | ing treatment information | on submitted to the c                   | hemical disclo        | sure registry?                          | Yes                 | No (If No, fill o     | out Page Three   | of the ACO-1)                 |
| Shots Per Foot                                                 |                           | ION RECORD - Bri<br>Footage of Each Int |                       |                                         |                     | cture, Shot, Cement   |                  | d<br>Depth                    |
|                                                                | , ,                       |                                         |                       |                                         | ,                   |                       | ,                |                               |
|                                                                |                           |                                         |                       |                                         |                     |                       |                  |                               |
|                                                                |                           |                                         |                       |                                         |                     |                       |                  |                               |
|                                                                |                           |                                         |                       |                                         |                     |                       |                  |                               |
|                                                                |                           |                                         |                       |                                         |                     |                       |                  |                               |
|                                                                |                           |                                         |                       |                                         |                     |                       |                  |                               |
| TUBING RECORD:                                                 | Size:                     | Set At:                                 | Pa                    | acker At:                               | Liner Run:          |                       |                  |                               |
|                                                                |                           |                                         |                       |                                         |                     | Yes No                |                  |                               |
| Date of First, Resumed                                         | Production, SWD or Ef     |                                         | cing Method:<br>owing | Pumping                                 | Gas Lift C          | ther <i>(Explain)</i> |                  |                               |
| Estimated Production<br>Per 24 Hours                           | Oil                       | Bbls. G                                 | as Mcf                | Wate                                    | er Bl               | ols. G                | ias-Oil Ratio    | Gravity                       |
| DIODOCITI                                                      | ON OF CAS:                |                                         | , 4 CT - 1            |                                         | TION:               |                       | DRODUCTIO        | AN INTEDVAL.                  |
| Vented Solo                                                    | ON OF GAS:  Used on Lease | Open Ho                                 |                       | IOD OF COMPLE $\Box$                    |                     | nmingled              | PHODUCIIC        | ON INTERVAL:                  |
|                                                                | bmit ACO-18.)             | Other (S                                | necify)               | (Submit                                 |                     | mit ACO-4)            |                  |                               |