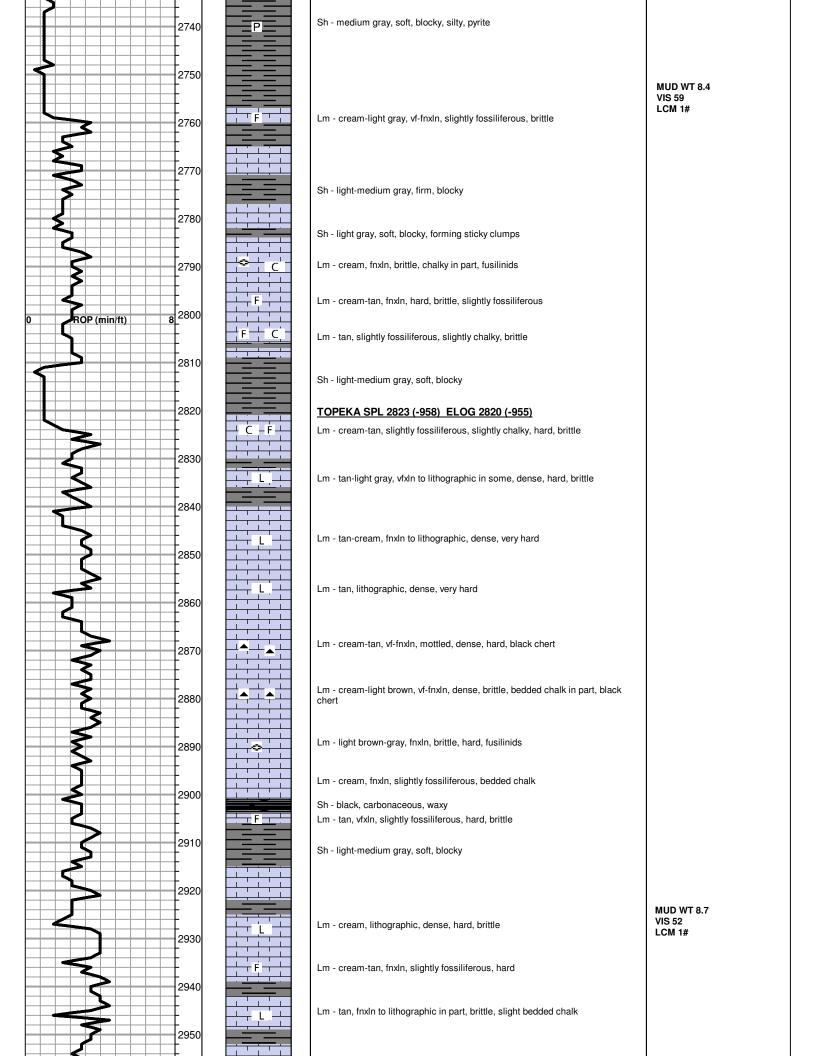

## Tops

| Name           | Тор  | Datum |
|----------------|------|-------|
| anhydrite top  | 922  | +943  |
| anhydrite base | 960  | +905  |
| grand haven    | 2490 | -625  |
| dover lime     | 2525 | -660  |
| tarkio         | 2567 | -702  |
| Topeka         | 2823 | -958  |
| heebner        | 3048 | -1183 |
| toronto        | 3067 | -1202 |
| lkc            | 3106 | -1241 |
| arbuckle       | 3380 | -1515 |