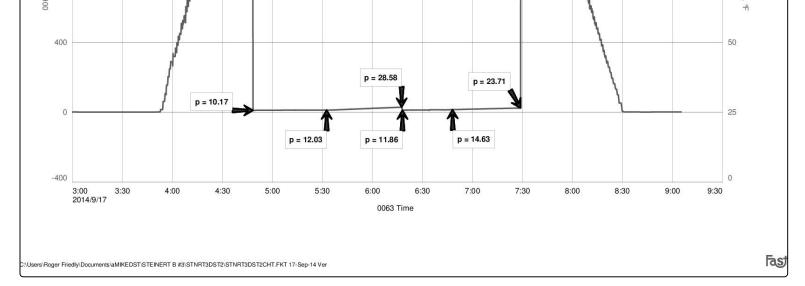

Page Two

| Operator Name:                                                 |                           |                                         | L                     | ease Name: _                            |                     |                       | Well #:          |                               |
|----------------------------------------------------------------|---------------------------|-----------------------------------------|-----------------------|-----------------------------------------|---------------------|-----------------------|------------------|-------------------------------|
| Sec Twp                                                        | S. R                      | East We                                 | est C                 | County:                                 |                     |                       |                  |                               |
| INSTRUCTIONS: Shopen and closed, flow and flow rates if gas to | ring and shut-in pres     | sures, whether sh                       | ut-in pressur         | e reached stati                         | c level, hydrosta   | tic pressures, bott   |                  |                               |
| Final Radioactivity Lo files must be submitted                 |                           |                                         |                       |                                         | gs must be ema      | iled to kcc-well-log  | gs@kcc.ks.go     | . Digital electronic log      |
| Drill Stem Tests Taker<br>(Attach Additional                   |                           | Yes                                     | No                    | L                                       |                     | n (Top), Depth an     |                  | Sample                        |
| Samples Sent to Geo                                            | logical Survey            | Yes                                     | No                    | Nam                                     | e                   |                       | Тор              | Datum                         |
| Cores Taken<br>Electric Log Run                                |                           | Yes Yes                                 | No<br>No              |                                         |                     |                       |                  |                               |
| List All E. Logs Run:                                          |                           |                                         |                       |                                         |                     |                       |                  |                               |
|                                                                |                           | (                                       | CASING REC            | ORD Ne                                  | w Used              |                       |                  |                               |
|                                                                |                           | · ·                                     |                       | ıctor, surface, inte                    | ermediate, producti |                       | T                |                               |
| Purpose of String                                              | Size Hole<br>Drilled      | Size Casin<br>Set (In O.D               |                       | Weight<br>Lbs. / Ft.                    | Setting<br>Depth    | Type of<br>Cement     | # Sacks<br>Used  | Type and Percent<br>Additives |
|                                                                |                           |                                         |                       |                                         |                     |                       |                  |                               |
|                                                                |                           |                                         |                       |                                         |                     |                       |                  |                               |
|                                                                |                           |                                         |                       |                                         |                     |                       |                  |                               |
|                                                                |                           |                                         |                       |                                         |                     |                       |                  |                               |
|                                                                |                           | ADD                                     | ITIONAL CEN           | MENTING / SQL                           | JEEZE RECORD        |                       |                  |                               |
| Purpose:                                                       | Depth<br>Top Bottom       | Type of Cem                             | ent #                 | # Sacks Used Type and Percent Additives |                     |                       |                  |                               |
| Perforate Protect Casing                                       | 100 20111111              |                                         |                       |                                         |                     |                       |                  |                               |
| Plug Back TD<br>Plug Off Zone                                  |                           |                                         |                       |                                         |                     |                       |                  |                               |
| 1 lag on zono                                                  |                           |                                         |                       |                                         |                     |                       |                  |                               |
| Did you perform a hydrau                                       | ulic fracturing treatment | on this well?                           |                       |                                         | Yes                 | No (If No, ski)       | o questions 2 ar | nd 3)                         |
| Does the volume of the to                                      |                           | •                                       |                       |                                         |                     | _                     | o question 3)    | (" 100 ")                     |
| Was the hydraulic fractur                                      | ing treatment information | on submitted to the c                   | hemical disclo        | sure registry?                          | Yes                 | No (If No, fill o     | out Page Three   | of the ACO-1)                 |
| Shots Per Foot                                                 |                           | ION RECORD - Bri<br>Footage of Each Int |                       |                                         |                     | cture, Shot, Cement   |                  | d<br>Depth                    |
|                                                                | , ,                       |                                         |                       |                                         | ,                   |                       | ,                |                               |
|                                                                |                           |                                         |                       |                                         |                     |                       |                  |                               |
|                                                                |                           |                                         |                       |                                         |                     |                       |                  |                               |
|                                                                |                           |                                         |                       |                                         |                     |                       |                  |                               |
|                                                                |                           |                                         |                       |                                         |                     |                       |                  |                               |
|                                                                |                           |                                         |                       |                                         |                     |                       |                  |                               |
| TUBING RECORD:                                                 | Size:                     | Set At:                                 | Pa                    | acker At:                               | Liner Run:          |                       |                  |                               |
|                                                                |                           |                                         |                       |                                         |                     | Yes No                |                  |                               |
| Date of First, Resumed                                         | Production, SWD or Ef     |                                         | cing Method:<br>owing | Pumping                                 | Gas Lift C          | ther <i>(Explain)</i> |                  |                               |
| Estimated Production<br>Per 24 Hours                           | Oil                       | Bbls. G                                 | as Mcf                | Wate                                    | er Bl               | ols. G                | ias-Oil Ratio    | Gravity                       |
| DIODOCITI                                                      | ON OF CAS:                |                                         | , 4 CT - 1            |                                         | TION:               |                       | DRODUCTIO        | AN INTEDVAL.                  |
| Vented Solo                                                    | ON OF GAS:  Used on Lease | Open Ho                                 |                       | IOD OF COMPLE $\Box$                    |                     | nmingled              | PHODUCIIC        | ON INTERVAL:                  |
|                                                                | bmit ACO-18.)             | Other (S                                | necify)               | (Submit                                 |                     | mit ACO-4)            |                  |                               |