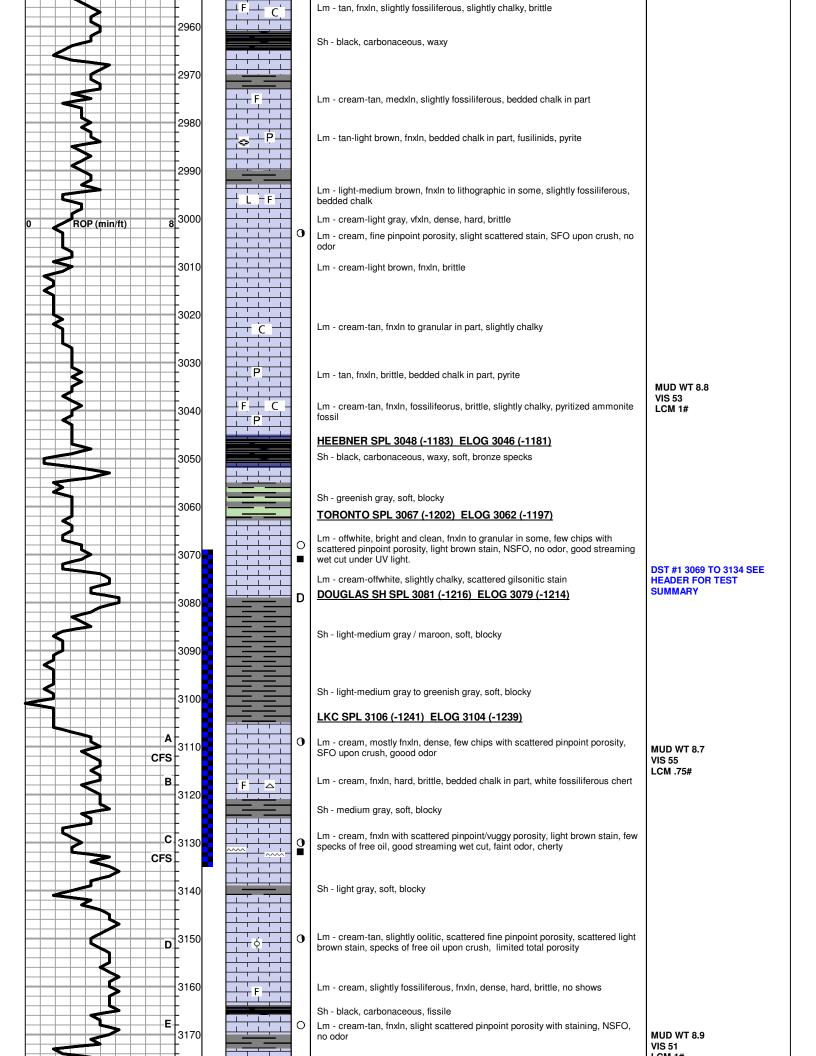

## Tops

| Name           | Тор  | Datum |
|----------------|------|-------|
| anhydrite top  | 922  | +943  |
| anhydrite base | 960  | +905  |
| grand haven    | 2490 | -625  |
| dover lime     | 2525 | -660  |
| tarkio         | 2567 | -702  |
| Topeka         | 2823 | -958  |
| heebner        | 3048 | -1183 |
| toronto        | 3067 | -1202 |
| lkc            | 3106 | -1241 |
| arbuckle       | 3380 | -1515 |