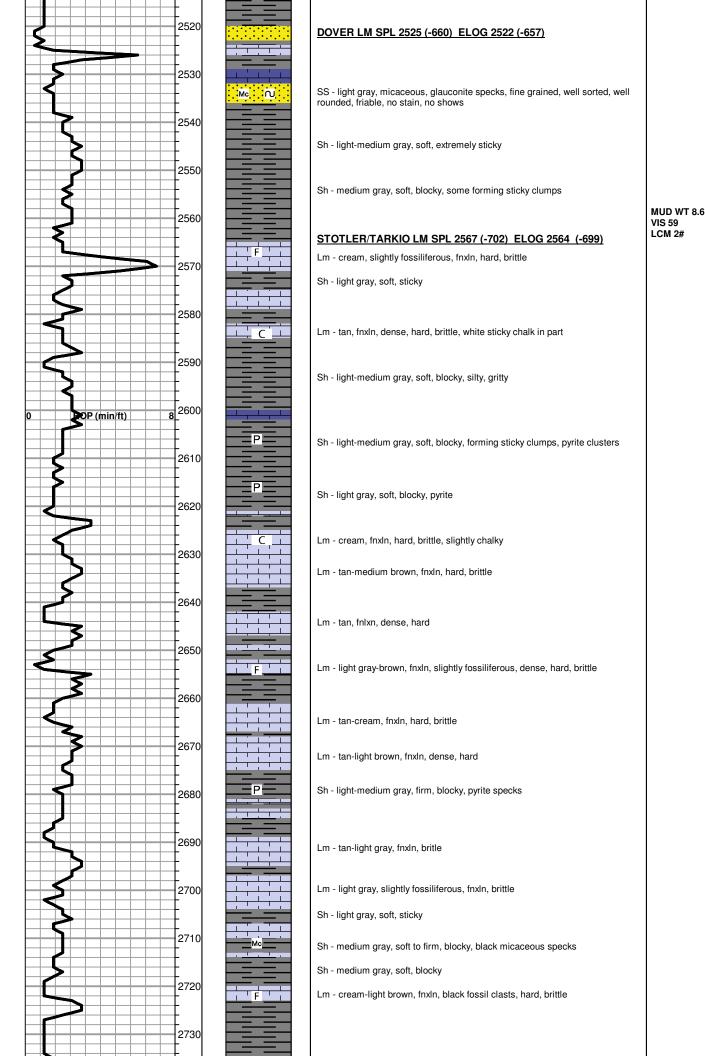

## Tops

| Name           | Тор  | Datum |
|----------------|------|-------|
| anhydrite top  | 922  | +943  |
| anhydrite base | 960  | +905  |
| grand haven    | 2490 | -625  |
| dover lime     | 2525 | -660  |
| tarkio         | 2567 | -702  |
| Topeka         | 2823 | -958  |
| heebner        | 3048 | -1183 |
| toronto        | 3067 | -1202 |
| lkc            | 3106 | -1241 |
| arbuckle       | 3380 | -1515 |