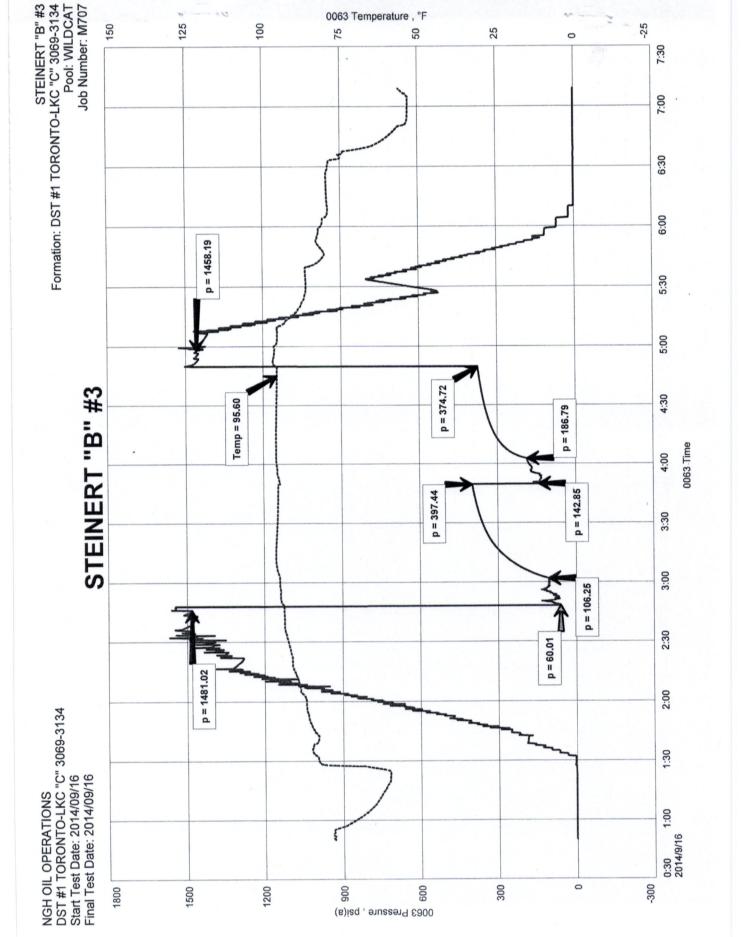

Page Two

| Operator Name:                                                 |                           |                                         | L                     | ease Name: _                            |                     |                       | Well #:          |                               |
|----------------------------------------------------------------|---------------------------|-----------------------------------------|-----------------------|-----------------------------------------|---------------------|-----------------------|------------------|-------------------------------|
| Sec Twp                                                        | S. R                      | East We                                 | est C                 | County:                                 |                     |                       |                  |                               |
| INSTRUCTIONS: Shopen and closed, flow and flow rates if gas to | ring and shut-in pres     | sures, whether sh                       | ut-in pressur         | e reached stati                         | c level, hydrosta   | tic pressures, bott   |                  |                               |
| Final Radioactivity Lo files must be submitted                 |                           |                                         |                       |                                         | gs must be ema      | iled to kcc-well-log  | gs@kcc.ks.go     | . Digital electronic log      |
| Drill Stem Tests Taker<br>(Attach Additional                   |                           | Yes                                     | No                    | L                                       |                     | n (Top), Depth an     |                  | Sample                        |
| Samples Sent to Geo                                            | logical Survey            | Yes                                     | No                    | Nam                                     | e                   |                       | Тор              | Datum                         |
| Cores Taken<br>Electric Log Run                                |                           | Yes Yes                                 | No<br>No              |                                         |                     |                       |                  |                               |
| List All E. Logs Run:                                          |                           |                                         |                       |                                         |                     |                       |                  |                               |
|                                                                |                           | (                                       | CASING REC            | ORD Ne                                  | w Used              |                       |                  |                               |
|                                                                |                           | · ·                                     |                       | ıctor, surface, inte                    | ermediate, producti |                       | T                |                               |
| Purpose of String                                              | Size Hole<br>Drilled      | Size Casin<br>Set (In O.D               |                       | Weight<br>Lbs. / Ft.                    | Setting<br>Depth    | Type of<br>Cement     | # Sacks<br>Used  | Type and Percent<br>Additives |
|                                                                |                           |                                         |                       |                                         |                     |                       |                  |                               |
|                                                                |                           |                                         |                       |                                         |                     |                       |                  |                               |
|                                                                |                           |                                         |                       |                                         |                     |                       |                  |                               |
|                                                                |                           |                                         |                       |                                         |                     |                       |                  |                               |
|                                                                |                           | ADD                                     | ITIONAL CEN           | MENTING / SQL                           | JEEZE RECORD        |                       |                  |                               |
| Purpose:                                                       | Depth<br>Top Bottom       | Type of Cem                             | ent #                 | # Sacks Used Type and Percent Additives |                     |                       |                  |                               |
| Perforate Protect Casing                                       | 100 20111111              |                                         |                       |                                         |                     |                       |                  |                               |
| Plug Back TD<br>Plug Off Zone                                  |                           |                                         |                       |                                         |                     |                       |                  |                               |
| 1 lag on zono                                                  |                           |                                         |                       |                                         |                     |                       |                  |                               |
| Did you perform a hydrau                                       | ulic fracturing treatment | on this well?                           |                       |                                         | Yes                 | No (If No, ski)       | o questions 2 ar | nd 3)                         |
| Does the volume of the to                                      |                           | •                                       |                       |                                         |                     | _                     | o question 3)    | (" 100 ")                     |
| Was the hydraulic fractur                                      | ing treatment information | on submitted to the c                   | hemical disclo        | sure registry?                          | Yes                 | No (If No, fill o     | out Page Three   | of the ACO-1)                 |
| Shots Per Foot                                                 |                           | ION RECORD - Bri<br>Footage of Each Int |                       |                                         |                     | cture, Shot, Cement   |                  | d<br>Depth                    |
|                                                                | , ,                       |                                         |                       |                                         | ,                   |                       | ,                |                               |
|                                                                |                           |                                         |                       |                                         |                     |                       |                  |                               |
|                                                                |                           |                                         |                       |                                         |                     |                       |                  |                               |
|                                                                |                           |                                         |                       |                                         |                     |                       |                  |                               |
|                                                                |                           |                                         |                       |                                         |                     |                       |                  |                               |
|                                                                |                           |                                         |                       |                                         |                     |                       |                  |                               |
| TUBING RECORD:                                                 | Size:                     | Set At:                                 | Pa                    | acker At:                               | Liner Run:          |                       |                  |                               |
|                                                                |                           |                                         |                       |                                         |                     | Yes No                |                  |                               |
| Date of First, Resumed                                         | Production, SWD or Ef     |                                         | cing Method:<br>owing | Pumping                                 | Gas Lift C          | ther <i>(Explain)</i> |                  |                               |
| Estimated Production<br>Per 24 Hours                           | Oil                       | Bbls. G                                 | as Mcf                | Wate                                    | er Bl               | ols. G                | ias-Oil Ratio    | Gravity                       |
| DIODOCITI                                                      | ON OF CAS:                |                                         | , 4 CT - 1            |                                         | TION:               |                       | DRODUCTIO        | AN INTEDVAL.                  |
| Vented Solo                                                    | ON OF GAS:  Used on Lease | Open Ho                                 |                       | IOD OF COMPLE $\Box$                    |                     | nmingled              | PHODUCIIC        | ON INTERVAL:                  |
|                                                                | bmit ACO-18.)             | Other (S                                | necify)               | (Submit                                 |                     | mit ACO-4)            |                  |                               |