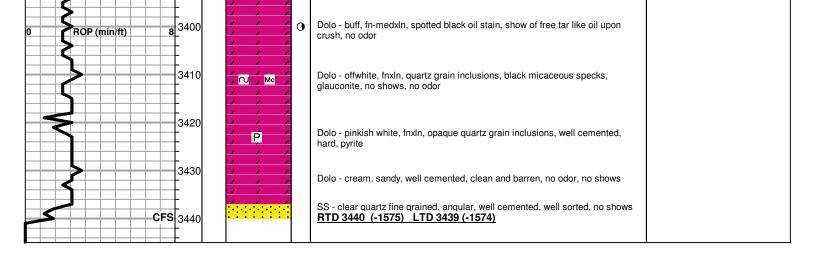

## Tops

| Name           | Тор  | Datum |
|----------------|------|-------|
| anhydrite top  | 922  | +943  |
| anhydrite base | 960  | +905  |
| grand haven    | 2490 | -625  |
| dover lime     | 2525 | -660  |
| tarkio         | 2567 | -702  |
| Topeka         | 2823 | -958  |
| heebner        | 3048 | -1183 |
| toronto        | 3067 | -1202 |
| lkc            | 3106 | -1241 |
| arbuckle       | 3380 | -1515 |