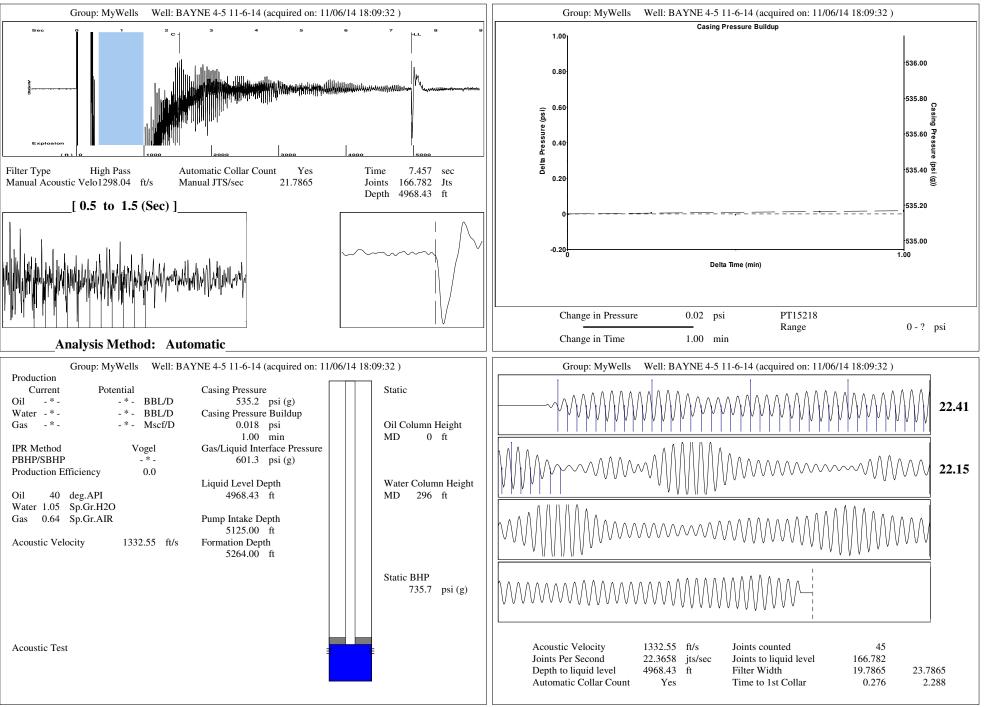

|                                                                                 | <b>General</b><br>Well ID<br>Well<br>Company<br>Operator<br>Lease Name<br>Elevation<br>Production Meth<br>Comment |                                | YNE 4-5 11-€                                  | - * -<br>- * -<br>- * -<br>0.00 ft |                                |                                   |                    |                                                                               | er<br>mber<br>roke Length<br>ance Effect (Weig<br>counter Weights | hts Level) | 2000<br>Electric                                                 | Klb<br>lb                   |                |                                        |
|---------------------------------------------------------------------------------|-------------------------------------------------------------------------------------------------------------------|--------------------------------|-----------------------------------------------|------------------------------------|--------------------------------|-----------------------------------|--------------------|-------------------------------------------------------------------------------|-------------------------------------------------------------------|------------|------------------------------------------------------------------|-----------------------------|----------------|----------------------------------------|
|                                                                                 |                                                                                                                   |                                |                                               |                                    |                                |                                   |                    | MFG/Comm                                                                      | Motor Param<br>oad AMPS<br>oad RPM<br>s RPM                       | neters     | - * -<br>- * -<br>1200<br>- * -<br>60<br>3<br>5                  | \$/KW                       |                |                                        |
| <b>Tubulars</b><br>Tubing OD<br>Casing OD<br>Average Joint Leng<br>Anchor Depth | _ * _                                                                                                             | in Pl<br>in Pr<br>ft **T<br>ft |                                               | epth 512<br>gth < Pump D           | -*- in<br>5.00 ft<br>epth      |                                   | Stati              | s <b>sure</b><br>c BHP<br>c BHP Method                                        | 735.7<br>Acoustic                                                 |            | <b>litions</b><br><b>Producti</b><br>Oil Producti<br>Water Produ | on                          |                | BBL/D<br>BBL/D                         |
| Kelly Bushing<br>Rod String                                                     | 0.00<br>Top Taper                                                                                                 | -                              | <b>Polished R</b><br>olished Rod I<br>Taper 3 |                                    | -*- in<br>Taper 5              | Taper 6                           | Proc               | c BHP Date<br>ucing BHP<br>ucing BHP Method                                   | Acoustic                                                          | psi (g)    | Gas Product<br>Production I<br><b>Tempera</b>                    | Date<br><b>tures</b>        | _ * _<br>_ * _ | Mscf/D                                 |
| Rod Type<br>Rod Length<br>Rod Diameter<br>Rod Weight                            | -*-<br>-*-<br>-*-<br>0.0                                                                                          | - * -<br>- * -<br>- * -<br>0.0 | - * -<br>- * -<br>- * -<br>0.0                | - * -<br>- * -<br>- * -<br>0.0     | - * -<br>- * -<br>- * -<br>0.0 | -*-<br>-*- ft<br>-*- in<br>0.0 lb | Forr<br>Sul<br>Tub | ucing BHP Date<br>nation Depth<br>face Producin<br>ng Pressure<br>ng Pressure |                                                                   | psi (g)    | Surface Tem<br>Bottomhole<br>Fluid Pro<br>Oil API<br>Water Speci | Temperature <b>Operties</b> | 150<br>40      | deg F<br>deg F<br>deg.API<br>Sp.Gr.H2O |
| Total Rod Length<br>Total Rod Weight<br>Damp Up<br>Damp Down                    | 0<br>0.00<br>0.05<br>0.05                                                                                         |                                |                                               |                                    |                                |                                   | Cha                | sing Pressure I<br>age in Pressure<br>• Change in Time                        |                                                                   | psi        |                                                                  |                             | 1.03           | 59.51.120                              |
|                                                                                 |                                                                                                                   |                                |                                               |                                    |                                |                                   |                    |                                                                               |                                                                   |            |                                                                  |                             |                |                                        |