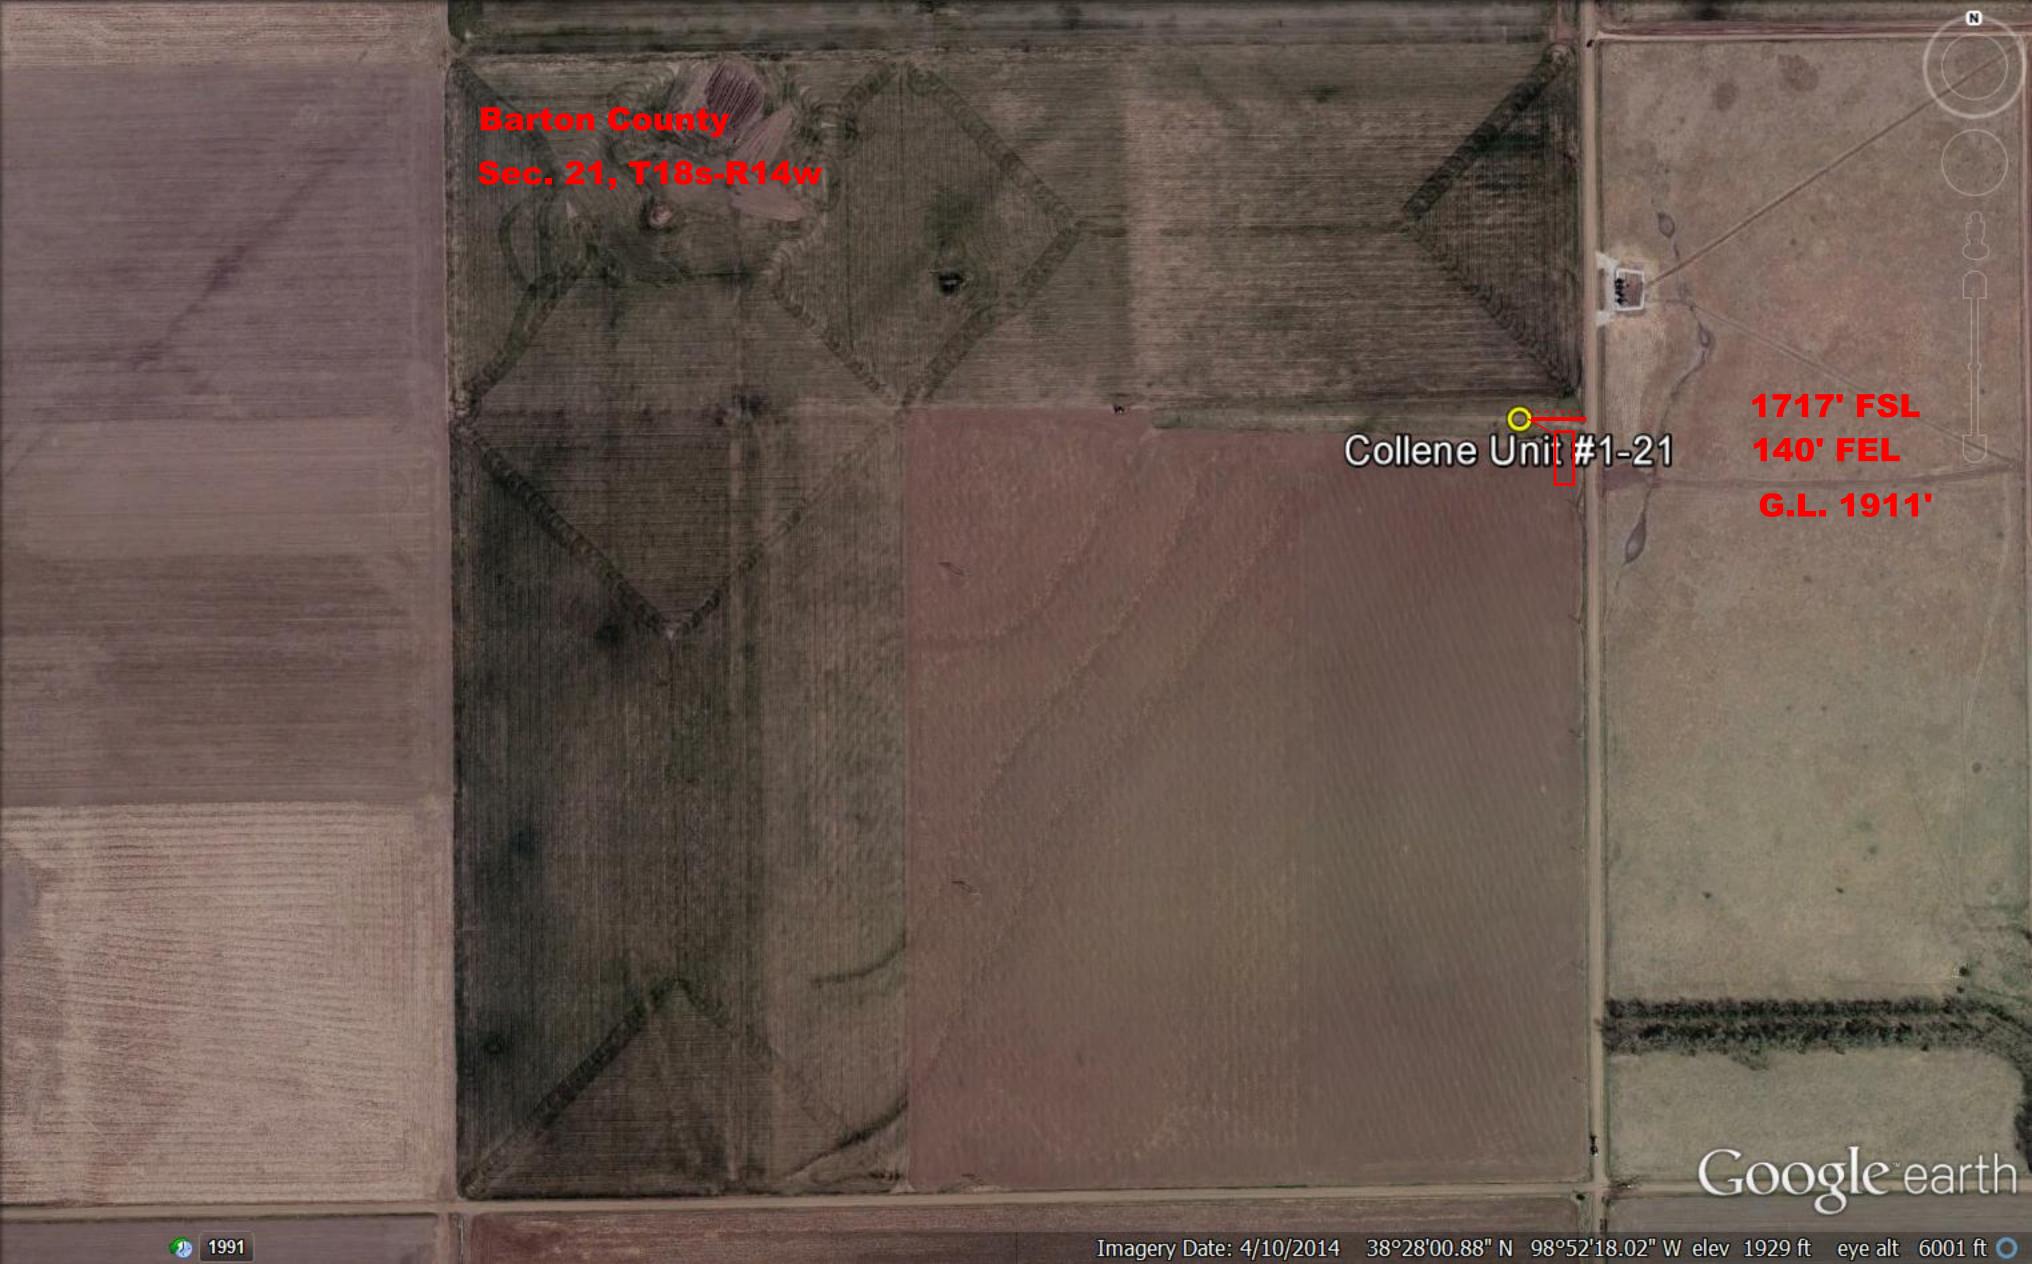

### IN ALL CASES PLOT THE INTENDED WELL ON THE PLAT BELOW

In all cases, please fully complete this side of the form. Include items 1 through 5 at the bottom of this page.

| Operator:                                             | Location of Well: County:                                          |
|-------------------------------------------------------|--------------------------------------------------------------------|
| Lease:                                                | feet from N / S Line of Section                                    |
| Well Number:                                          | feet from E / W Line of Section                                    |
| Field:                                                | SecTwp S. R                                                        |
| Number of Acres attributable to well:                 | Is Section: Regular or Irregular                                   |
| QTR/QTR/QTR of acreage:                               | io gostioni                                                        |
|                                                       | If Section is Irregular, locate well from nearest corner boundary. |
|                                                       | Section corner used: NE NW SE SW                                   |
|                                                       |                                                                    |
| ı                                                     | PLAT                                                               |
| Show location of the well. Show footage to the neares | t lease or unit boundary line. Show the predicted locations of     |

Show location of the well. Show footage to the nearest lease or unit boundary line. Show the predicted locations of lease roads, tank batteries, pipelines and electrical lines, as required by the Kansas Surface Owner Notice Act (House Bill 2032).

### 1717 ft.

### In plotting the proposed location of the well, you must show:

- 1. The manner in which you are using the depicted plat by identifying section lines, i.e. 1 section, 1 section with 8 surrounding sections, 4 sections, etc.
- 2. The distance of the proposed drilling location from the south / north and east / west outside section lines.
- 3. The distance to the nearest lease or unit boundary line (in footage).
- 4. If proposed location is located within a prorated or spaced field a certificate of acreage attribution plat must be attached: (C0-7 for oil wells; CG-8 for gas wells).
- 5. The predicted locations of lease roads, tank batteries, pipelines, and electrical lines.