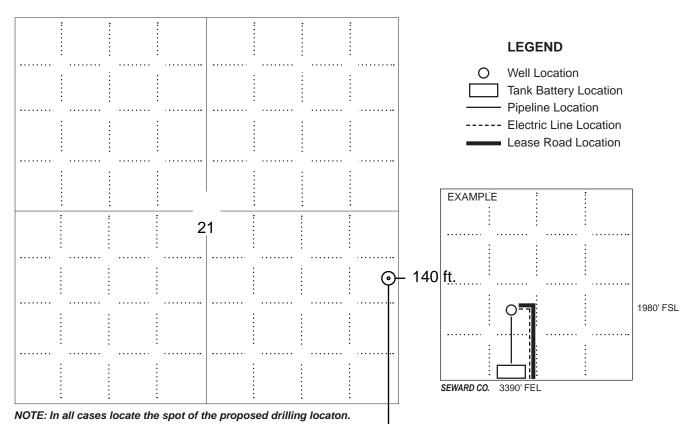

### IN ALL CASES PLOT THE INTENDED WELL ON THE PLAT BELOW

In all cases, please fully complete this side of the form. Include items 1 through 5 at the bottom of this page.

| Operator:                                             | Location of Well: County:                                          |
|-------------------------------------------------------|--------------------------------------------------------------------|
| Lease:                                                | feet from N / S Line of Section                                    |
| Well Number:                                          | feet from E / W Line of Section                                    |
| Field:                                                | SecTwp S. R                                                        |
| Number of Acres attributable to well:                 | Is Section: Regular or Irregular                                   |
| QTR/QTR/QTR of acreage:                               | io gostioni                                                        |
|                                                       | If Section is Irregular, locate well from nearest corner boundary. |
|                                                       | Section corner used: NE NW SE SW                                   |
|                                                       |                                                                    |
| ı                                                     | PLAT                                                               |
| Show location of the well. Show footage to the neares | t lease or unit boundary line. Show the predicted locations of     |

Show location of the well. Show footage to the nearest lease or unit boundary line. Show the predicted locations of lease roads, tank batteries, pipelines and electrical lines, as required by the Kansas Surface Owner Notice Act (House Bill 2032).

### 1717 ft.

### In plotting the proposed location of the well, you must show:

- 1. The manner in which you are using the depicted plat by identifying section lines, i.e. 1 section, 1 section with 8 surrounding sections, 4 sections, etc.
- 2. The distance of the proposed drilling location from the south / north and east / west outside section lines.
- 3. The distance to the nearest lease or unit boundary line (in footage).
- 4. If proposed location is located within a prorated or spaced field a certificate of acreage attribution plat must be attached: (C0-7 for oil wells; CG-8 for gas wells).
- 5. The predicted locations of lease roads, tank batteries, pipelines, and electrical lines.