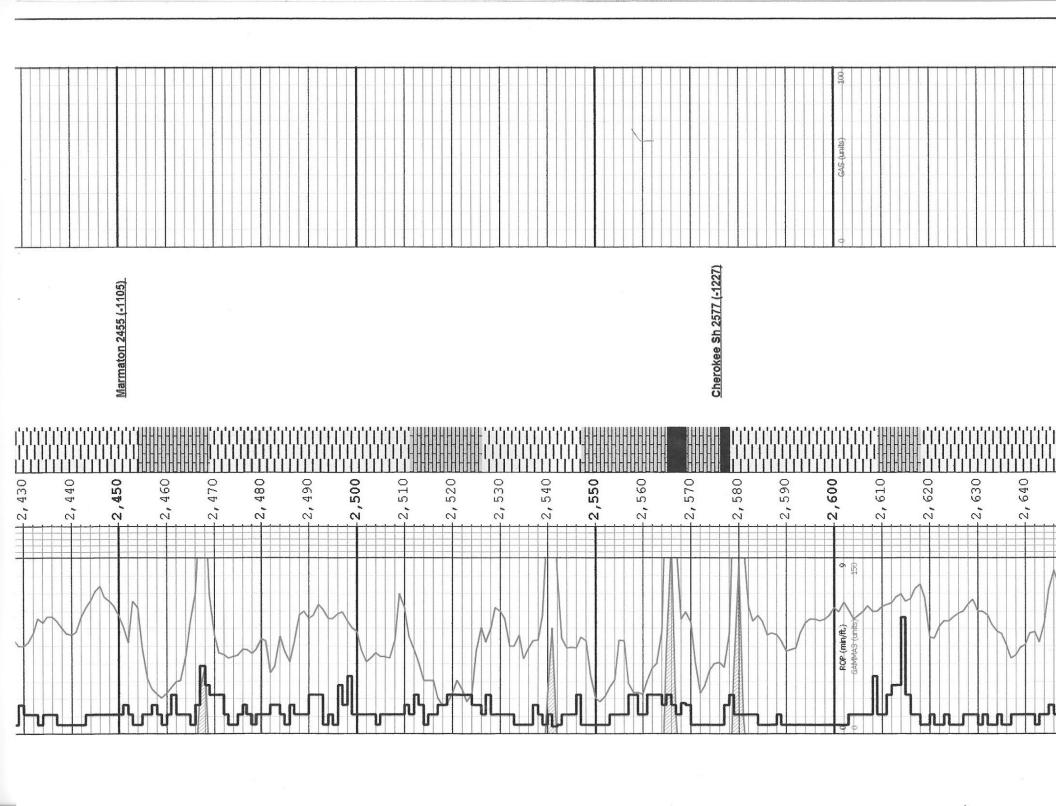

entified on this form.



Scale: 5" / 100' Measured Depth Log

Bush B 26 Well Name Location 1980 FNL & 550 FWL 19-T29S-R6E

State Kansas

County Butler

Country USA

Rig Number C&G Drilling Rig 2

API Number 15-015-24034-00-00

Region Midcon

Fox-Bush-Couch Field

Spud Date 8/4/2014

8/7/2014 **Drilling Completed** 

Surface Coordinates Vertical Test

K.B. Elevation 1350'

2000 Ground Elevation 1342' Logged Interval

To RTD

Total Depth 3034'

Chemical Type of Drilling Fl...

Formation Mississippian

## Operator

Braden Petroleum and Well Pulling Company

10139 SW Haverhill Rd Augusta, Kansas 67010 Address

## Geologist

Name Daniel T. Johnson

Consulting Geologist/ Gas Detection System Company

Address

19749 121st Rd Winfield, Kansas 67156 620-229-3258

daniel.johnson3258@gmail.com