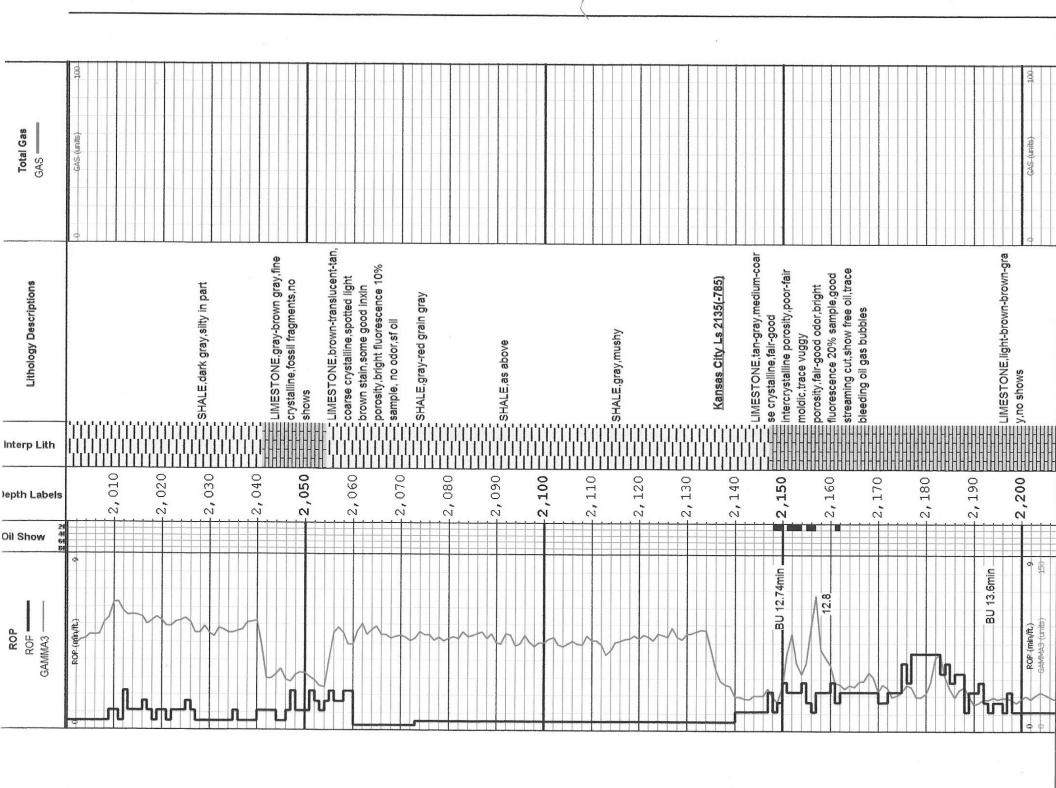

s identified on this form.



Scale: 5" / 100' Measured Depth Log

Bush B 26 Well Name Location 1980 FNL & 550 FWL 19-T29S-R6E

State Kansas

County Butler

Country USA

Rig Number C&G Drilling Rig 2

API Number 15-015-24034-00-00

Region Midcon

Fox-Bush-Couch Field

Spud Date 8/4/2014

8/7/2014 **Drilling Completed** 

Surface Coordinates Vertical Test

K.B. Elevation 1350'

2000 Ground Elevation 1342' Logged Interval

To RTD

Total Depth 3034'

Chemical Type of Drilling Fl...

Formation Mississippian

## Operator

Braden Petroleum and Well Pulling Company

10139 SW Haverhill Rd Augusta, Kansas 67010 Address

## Geologist

Name Daniel T. Johnson

Consulting Geologist/ Gas Detection System Company

Address

19749 121st Rd Winfield, Kansas 67156 620-229-3258

daniel.johnson3258@gmail.com