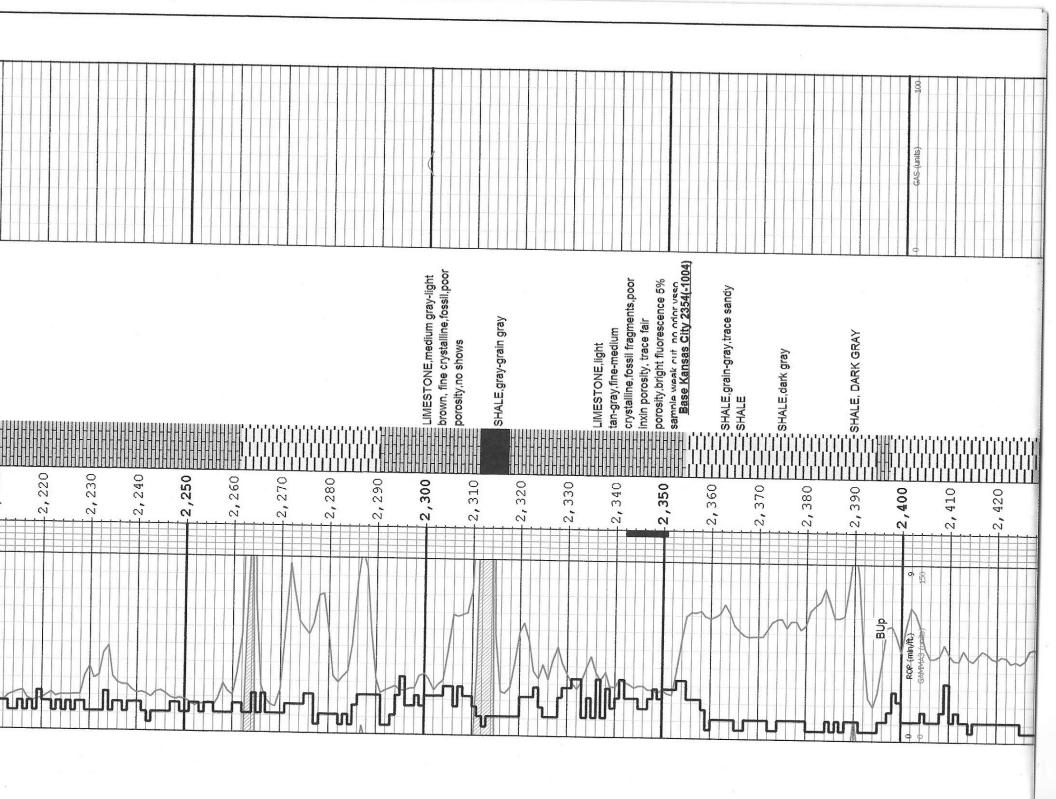

identified on this form.



Scale: 5" / 100' Measured Depth Log

Bush B 26 Well Name Location 1980 FNL & 550 FWL 19-T29S-R6E

State Kansas

County Butler

Country USA

Rig Number C&G Drilling Rig 2

API Number 15-015-24034-00-00

Region Midcon

Fox-Bush-Couch Field

Spud Date 8/4/2014

8/7/2014 **Drilling Completed** 

Surface Coordinates Vertical Test

K.B. Elevation 1350'

2000 Ground Elevation 1342' Logged Interval

To RTD

Total Depth 3034'

Chemical Type of Drilling Fl...

Formation Mississippian

## Operator

Braden Petroleum and Well Pulling Company

10139 SW Haverhill Rd Augusta, Kansas 67010 Address

## Geologist

Name Daniel T. Johnson

Consulting Geologist/ Gas Detection System Company

Address

19749 121st Rd Winfield, Kansas 67156 620-229-3258

daniel.johnson3258@gmail.com