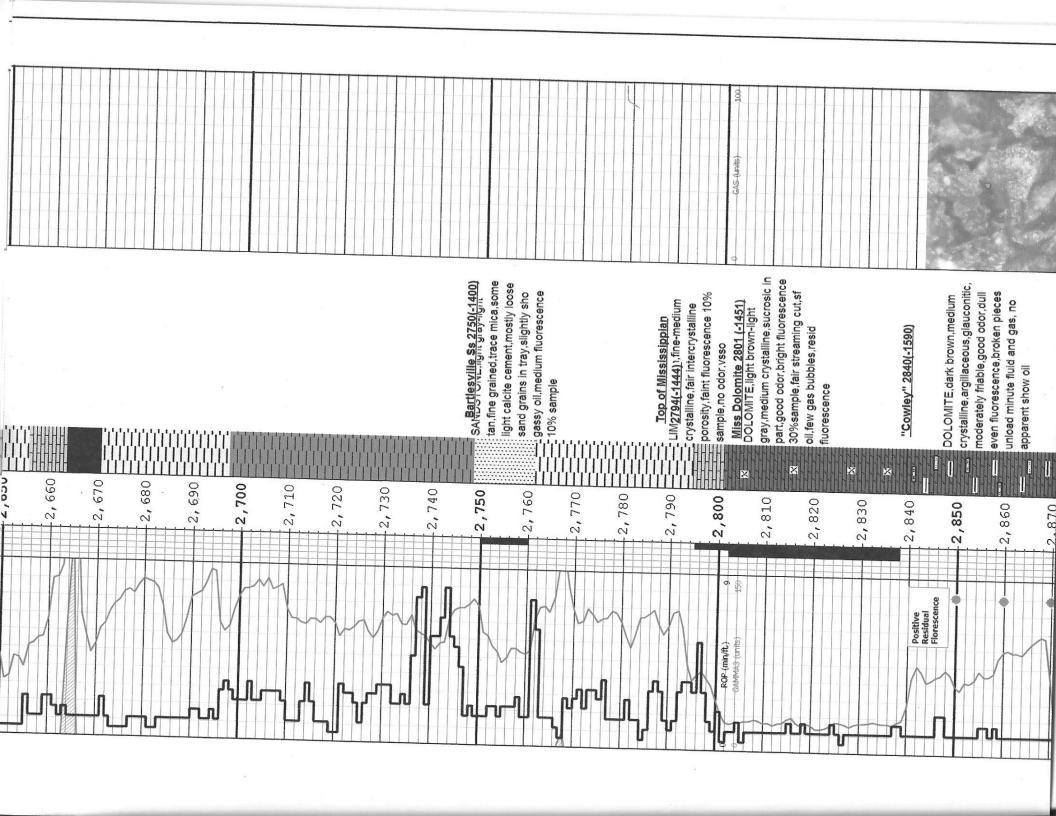

Page Two

| Operator Name:                                                                     |                              |              |                                       | Lease l        | Name: _      |                     |                                             | Well #:                                             |                         |          |
|------------------------------------------------------------------------------------|------------------------------|--------------|---------------------------------------|----------------|--------------|---------------------|---------------------------------------------|-----------------------------------------------------|-------------------------|----------|
| Sec Twp                                                                            | S. R                         | East         | West                                  | County         | :            |                     |                                             |                                                     |                         |          |
| <b>INSTRUCTIONS:</b> Shopen and closed, flow and flow rates if gas to              | ing and shut-in pressu       | ires, whet   | her shut-in pre                       | ssure reac     | hed stati    | c level, hydrosta   | tic pressures, bott                         |                                                     |                         |          |
| Final Radioactivity Log files must be submitte                                     |                              |              |                                       |                |              | gs must be ema      | iled to kcc-well-lo                         | gs@kcc.ks.go                                        | v. Digital electr       | onic log |
| Drill Stem Tests Taken (Attach Additional S                                        |                              | Ye           | s No                                  |                |              |                     | n (Top), Depth an                           |                                                     | Sampl                   |          |
| Samples Sent to Geol                                                               | ogical Survey                | ☐ Ye         | s No                                  |                | Nam          | е                   |                                             | Тор                                                 | Datum                   | 1        |
| Cores Taken<br>Electric Log Run                                                    |                              | ☐ Ye         |                                       |                |              |                     |                                             |                                                     |                         |          |
| List All E. Logs Run:                                                              |                              |              |                                       |                |              |                     |                                             |                                                     |                         |          |
|                                                                                    |                              |              | CASING                                | RECORD         | Ne           | w Used              |                                             |                                                     |                         |          |
|                                                                                    |                              | Repo         | rt all strings set-c                  | conductor, su  | ırface, inte | ermediate, producti | on, etc.                                    |                                                     | I                       |          |
| Purpose of String                                                                  | Size Hole<br>Drilled         |              | e Casing<br>(In O.D.)                 | Weig<br>Lbs. / |              | Setting<br>Depth    | Type of<br>Cement                           | # Sacks<br>Used                                     | Type and Pe<br>Additive |          |
|                                                                                    |                              |              |                                       |                |              |                     |                                             |                                                     |                         |          |
|                                                                                    |                              |              |                                       |                |              |                     |                                             |                                                     |                         |          |
|                                                                                    |                              |              | ADDITIONAL                            | CEMENTIN       | NG / SQL     | JEEZE RECORD        |                                             |                                                     |                         |          |
| Purpose:  Perforate  Protect Casing  Plug Back TD                                  | Depth<br>Top Bottom          | Type         | of Cement                             | # Sacks        | Used         |                     | Type and P                                  | ercent Additives                                    |                         |          |
| Plug Off Zone                                                                      |                              |              |                                       |                |              |                     |                                             |                                                     |                         |          |
| Did you perform a hydrau<br>Does the volume of the to<br>Was the hydraulic fractur | otal base fluid of the hydra | aulic fractu | ring treatment ex                     | ,              | 0            | ? Yes               | No (If No, ski                              | p questions 2 ar<br>p question 3)<br>out Page Three |                         |          |
| Shots Per Foot                                                                     |                              |              | D - Bridge Plug<br>Each Interval Perf |                |              |                     | cture, Shot, Cement<br>mount and Kind of Ma |                                                     |                         | epth     |
|                                                                                    |                              |              |                                       |                |              |                     |                                             |                                                     |                         |          |
|                                                                                    |                              |              |                                       |                |              |                     |                                             |                                                     |                         |          |
| TUBING RECORD:                                                                     | Size:                        | Set At:      |                                       | Packer A       | ••           | Liner Run:          |                                             |                                                     |                         |          |
| TOBING ALCOAD.                                                                     | Oize.                        | Set At.      |                                       | racker A       | ι.           | Linei Ruii.         | Yes No                                      |                                                     |                         |          |
| Date of First, Resumed                                                             | Production, SWD or ENF       | IR.          | Producing Meth                        | nod:           | g 🗌          | Gas Lift C          | other (Explain)                             |                                                     |                         |          |
| Estimated Production<br>Per 24 Hours                                               | Oil B                        | bls.         | Gas                                   | Mcf            | Wate         | er Bl               | ols. G                                      | as-Oil Ratio                                        | Gra                     | vity     |
| DISPOSITIO                                                                         | ON OF GAS:                   |              | N                                     | METHOD OF      | COMPLE       | ETION:              |                                             | PRODUCTION                                          | ON INTERVAL:            |          |
| Vented Sold                                                                        |                              |              | pen Hole                              | Perf.          | Dually       | Comp. Con           | nmingled                                    |                                                     |                         |          |
| (If vented, Sub                                                                    | omit ACO-18.)                |              | Other (Specify)                       |                | (Submit )    | 400-5) (Subi        | mit ACO-4)                                  |                                                     |                         |          |