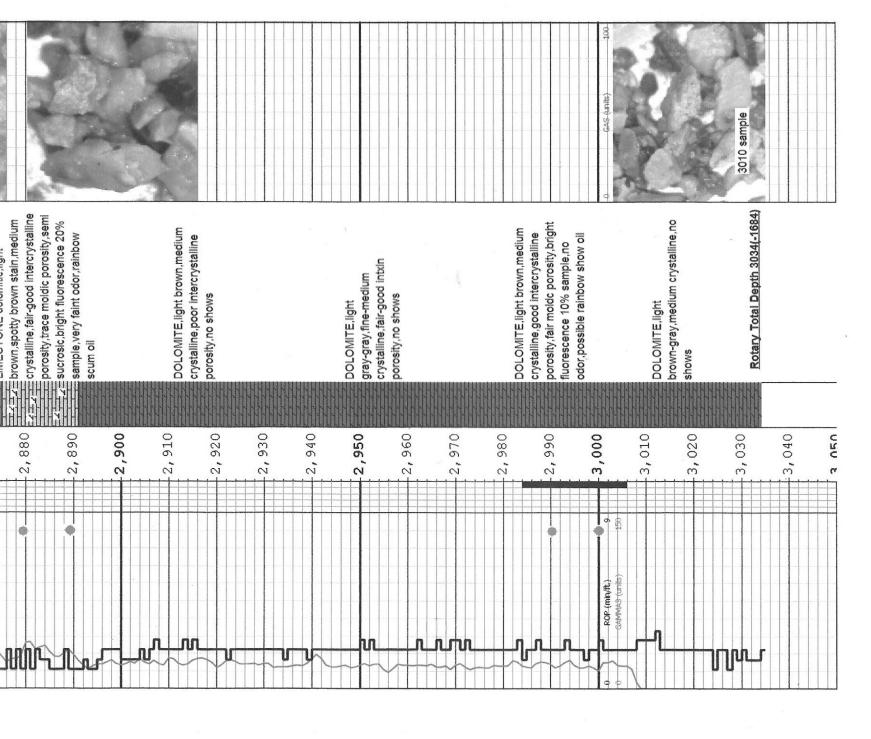

Page Two

| Operator Name:                                                                     |                              |              |                                       | Lease l        | Name: _      |                     |                                             | Well #:                                             |                         |          |
|------------------------------------------------------------------------------------|------------------------------|--------------|---------------------------------------|----------------|--------------|---------------------|---------------------------------------------|-----------------------------------------------------|-------------------------|----------|
| Sec Twp                                                                            | S. R                         | East         | West                                  | County         | :            |                     |                                             |                                                     |                         |          |
| <b>INSTRUCTIONS:</b> Shopen and closed, flow and flow rates if gas to              | ing and shut-in pressu       | ires, whet   | her shut-in pre                       | ssure reac     | hed stati    | c level, hydrosta   | tic pressures, bott                         |                                                     |                         |          |
| Final Radioactivity Log files must be submitte                                     |                              |              |                                       |                |              | gs must be ema      | iled to kcc-well-lo                         | gs@kcc.ks.go                                        | v. Digital electr       | onic log |
| Drill Stem Tests Taken (Attach Additional S                                        |                              | Ye           | s No                                  |                |              |                     | n (Top), Depth an                           |                                                     | Sampl                   |          |
| Samples Sent to Geol                                                               | ogical Survey                | ☐ Ye         | s No                                  |                | Nam          | е                   |                                             | Тор                                                 | Datum                   | 1        |
| Cores Taken<br>Electric Log Run                                                    |                              | ☐ Ye         |                                       |                |              |                     |                                             |                                                     |                         |          |
| List All E. Logs Run:                                                              |                              |              |                                       |                |              |                     |                                             |                                                     |                         |          |
|                                                                                    |                              |              | CASING                                | RECORD         | Ne           | w Used              |                                             |                                                     |                         |          |
|                                                                                    |                              | Repo         | rt all strings set-c                  | conductor, su  | ırface, inte | ermediate, producti | on, etc.                                    |                                                     | I                       |          |
| Purpose of String                                                                  | Size Hole<br>Drilled         |              | e Casing<br>(In O.D.)                 | Weig<br>Lbs. / |              | Setting<br>Depth    | Type of<br>Cement                           | # Sacks<br>Used                                     | Type and Pe<br>Additive |          |
|                                                                                    |                              |              |                                       |                |              |                     |                                             |                                                     |                         |          |
|                                                                                    |                              |              |                                       |                |              |                     |                                             |                                                     |                         |          |
|                                                                                    |                              |              | ADDITIONAL                            | CEMENTIN       | NG / SQL     | JEEZE RECORD        |                                             |                                                     |                         |          |
| Purpose:  Perforate  Protect Casing  Plug Back TD                                  | Depth<br>Top Bottom          | Type         | of Cement                             | # Sacks        | Used         |                     | Type and P                                  | ercent Additives                                    |                         |          |
| Plug Off Zone                                                                      |                              |              |                                       |                |              |                     |                                             |                                                     |                         |          |
| Did you perform a hydrau<br>Does the volume of the to<br>Was the hydraulic fractur | otal base fluid of the hydra | aulic fractu | ring treatment ex                     | ,              | 0            | ? Yes               | No (If No, ski                              | p questions 2 ar<br>p question 3)<br>out Page Three |                         |          |
| Shots Per Foot                                                                     |                              |              | D - Bridge Plug<br>Each Interval Perf |                |              |                     | cture, Shot, Cement<br>mount and Kind of Ma |                                                     |                         | epth     |
|                                                                                    |                              |              |                                       |                |              |                     |                                             |                                                     |                         |          |
|                                                                                    |                              |              |                                       |                |              |                     |                                             |                                                     |                         |          |
| TUBING RECORD:                                                                     | Size:                        | Set At:      |                                       | Packer A       | ••           | Liner Run:          |                                             |                                                     |                         |          |
| TOBING ALCOAD.                                                                     | Oize.                        | Set At.      |                                       | racker A       | ι.           | Linei Ruii.         | Yes No                                      |                                                     |                         |          |
| Date of First, Resumed                                                             | Production, SWD or ENF       | IR.          | Producing Meth                        | nod:           | g 🗌          | Gas Lift C          | other (Explain)                             |                                                     |                         |          |
| Estimated Production<br>Per 24 Hours                                               | Oil B                        | bls.         | Gas                                   | Mcf            | Wate         | er Bl               | ols. G                                      | as-Oil Ratio                                        | Gra                     | vity     |
| DISPOSITIO                                                                         | ON OF GAS:                   |              | N                                     | METHOD OF      | COMPLE       | ETION:              |                                             | PRODUCTION                                          | ON INTERVAL:            |          |
| Vented Sold                                                                        |                              |              | pen Hole                              | Perf.          | Dually       | Comp. Con           | nmingled                                    |                                                     |                         |          |
| (If vented, Sub                                                                    | omit ACO-18.)                |              | Other (Specify)                       |                | (Submit )    | 400-5) (Subi        | mit ACO-4)                                  |                                                     |                         |          |