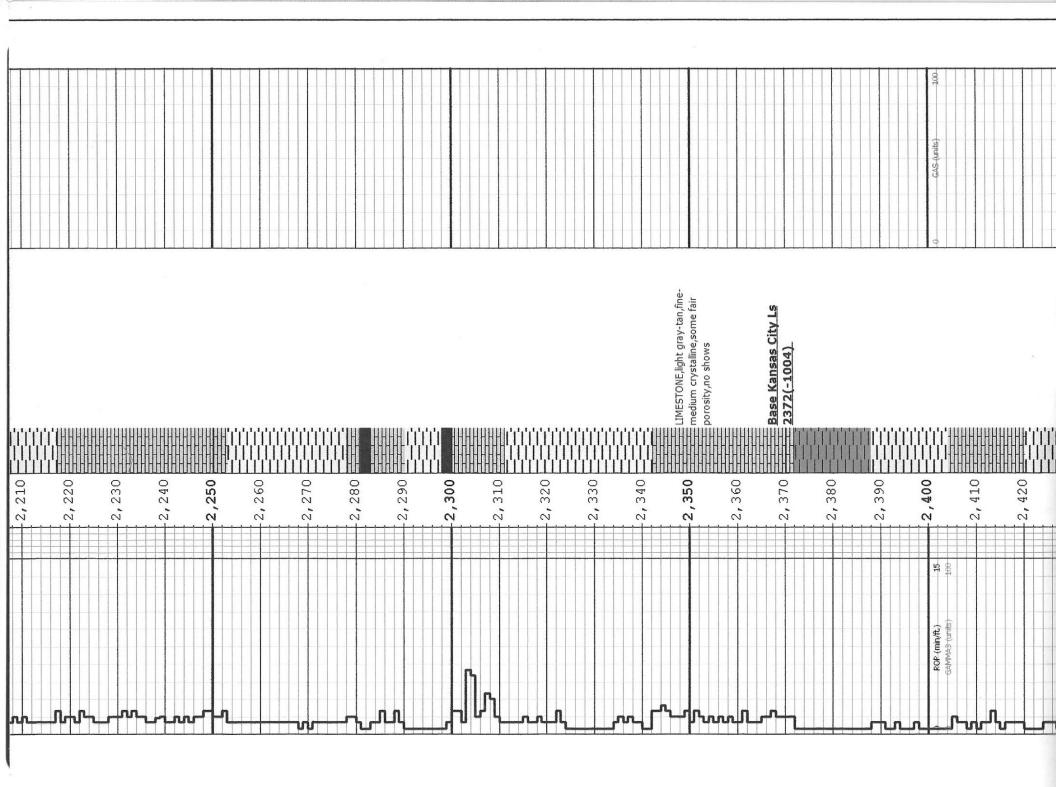

|                       | Page Two    | 1232271 |
|-----------------------|-------------|---------|
| Operator Name:        | Lease Name: | Well #: |
| Sec TwpS. R East West | County:     |         |

INSTRUCTIONS: Show important tops of formations penetrated. Detail all cores. Report all final copies of drill stems tests giving interval tested, time tool open and closed, flowing and shut-in pressures, whether shut-in pressure reached static level, hydrostatic pressures, bottom hole temperature, fluid recovery, and flow rates if gas to surface test, along with final chart(s). Attach extra sheet if more space is needed.

| Drill Stem Tests Taken<br>(Attach Additional Sh | eets)                | Yes No                       |                          |                     | on (Top), Depth an |                  | Sample                        |
|-------------------------------------------------|----------------------|------------------------------|--------------------------|---------------------|--------------------|------------------|-------------------------------|
| Samples Sent to Geolog                          | gical Survey         | Yes No                       | Nam                      | e                   |                    | Тор              | Datum                         |
| Cores Taken<br>Electric Log Run                 |                      | Yes No                       |                          |                     |                    |                  |                               |
| List All E. Logs Run:                           |                      |                              |                          |                     |                    |                  |                               |
|                                                 |                      |                              |                          |                     |                    |                  |                               |
|                                                 |                      |                              | RECORD Ne                |                     |                    |                  |                               |
|                                                 |                      | Report all strings set-o     | conductor, surface, inte | ermediate, producti | on, etc.           |                  |                               |
| Purpose of String                               | Size Hole<br>Drilled | Size Casing<br>Set (In O.D.) | Weight<br>Lbs. / Ft.     | Setting<br>Depth    | Type of<br>Cement  | # Sacks<br>Used  | Type and Percent<br>Additives |
|                                                 |                      |                              |                          |                     |                    |                  |                               |
|                                                 |                      |                              |                          |                     |                    |                  |                               |
|                                                 |                      |                              |                          |                     |                    |                  |                               |
|                                                 | · · · · · ·          | ADDITIONAL                   | CEMENTING / SQL          | JEEZE RECORD        | ·                  |                  |                               |
| Purpose:<br>Perforate                           | Depth<br>Top Bottom  | Type of Cement               | # Sacks Used             |                     | Type and Po        | ercent Additives |                               |
| Protect Casing                                  |                      |                              |                          |                     |                    |                  |                               |
| Plug Off Zone                                   |                      |                              |                          |                     |                    |                  |                               |