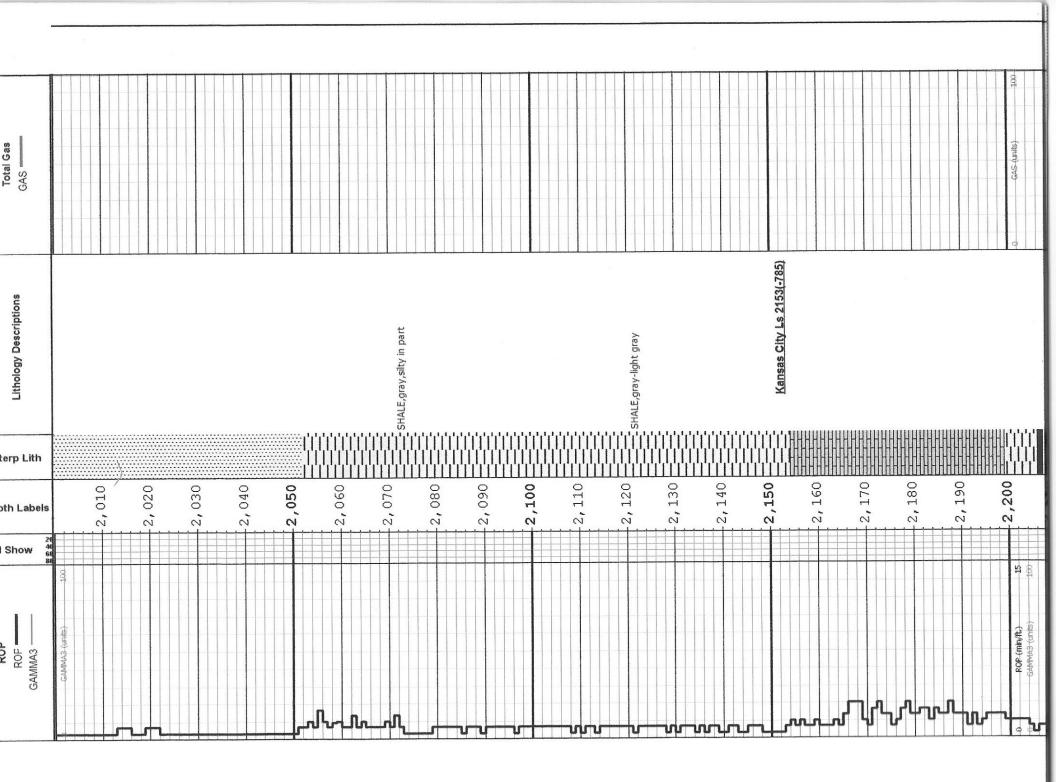

|                       | Page Two    | 1232271 |
|-----------------------|-------------|---------|
| Operator Name:        | Lease Name: | Well #: |
| Sec TwpS. R East West | County:     |         |

INSTRUCTIONS: Show important tops of formations penetrated. Detail all cores. Report all final copies of drill stems tests giving interval tested, time tool open and closed, flowing and shut-in pressures, whether shut-in pressure reached static level, hydrostatic pressures, bottom hole temperature, fluid recovery, and flow rates if gas to surface test, along with final chart(s). Attach extra sheet if more space is needed.

| Drill Stem Tests Taken<br>(Attach Additional Sh | eets)                | Yes No                       |                          |                     | on (Top), Depth an |                  | Sample                        |
|-------------------------------------------------|----------------------|------------------------------|--------------------------|---------------------|--------------------|------------------|-------------------------------|
| Samples Sent to Geolog                          | gical Survey         | Yes No                       | Nam                      | e                   |                    | Тор              | Datum                         |
| Cores Taken<br>Electric Log Run                 |                      | Yes No                       |                          |                     |                    |                  |                               |
| List All E. Logs Run:                           |                      |                              |                          |                     |                    |                  |                               |
|                                                 |                      |                              |                          |                     |                    |                  |                               |
|                                                 |                      |                              | RECORD Ne                |                     |                    |                  |                               |
|                                                 |                      | Report all strings set-o     | conductor, surface, inte | ermediate, producti | on, etc.           |                  |                               |
| Purpose of String                               | Size Hole<br>Drilled | Size Casing<br>Set (In O.D.) | Weight<br>Lbs. / Ft.     | Setting<br>Depth    | Type of<br>Cement  | # Sacks<br>Used  | Type and Percent<br>Additives |
|                                                 |                      |                              |                          |                     |                    |                  |                               |
|                                                 |                      |                              |                          |                     |                    |                  |                               |
|                                                 |                      |                              |                          |                     |                    |                  |                               |
|                                                 | · · · · · ·          | ADDITIONAL                   | CEMENTING / SQL          | JEEZE RECORD        | ·                  |                  |                               |
| Purpose:<br>Perforate                           | Depth<br>Top Bottom  | Type of Cement               | # Sacks Used             |                     | Type and Po        | ercent Additives |                               |
| Protect Casing                                  |                      |                              |                          |                     |                    |                  |                               |
| Plug Off Zone                                   |                      |                              |                          |                     |                    |                  |                               |