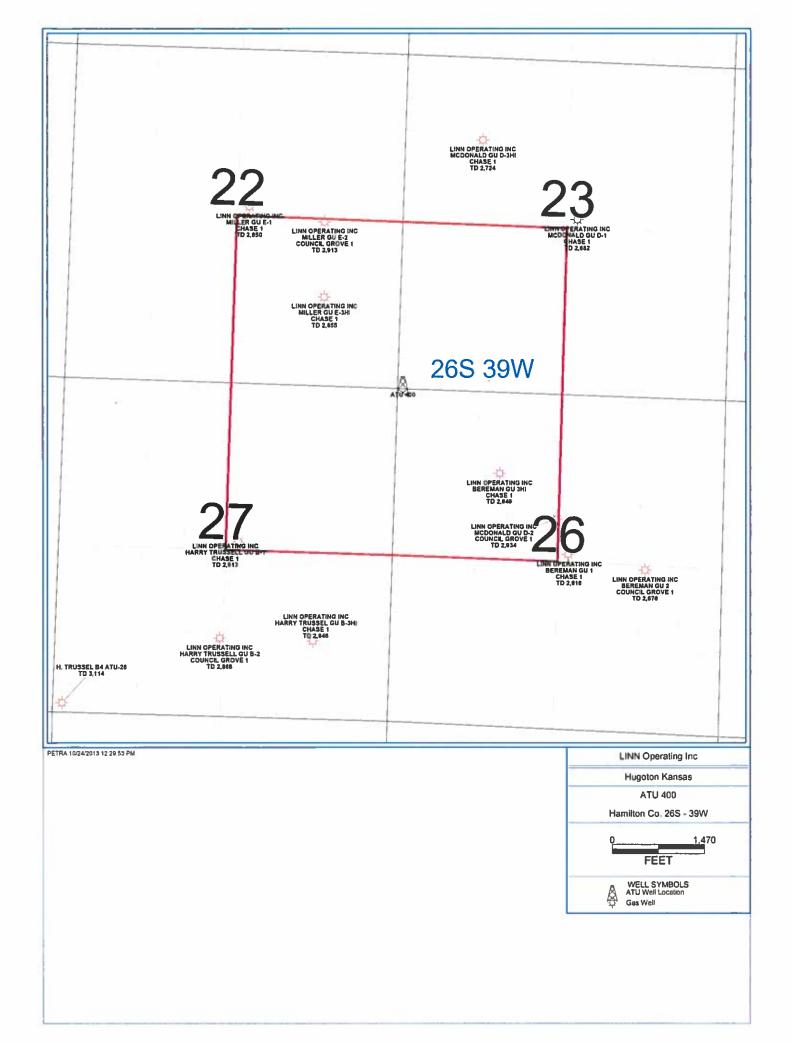

|        |
|          |                                       |                                          | MINDY POTOR                            | Notary Public                               |        |
| My Com   | mission ex                            |                                          | Notary Public, State of Tex            | as FORM CG-8 (                              | 12/941 |
| ,        |                                       | Contambles.                              | Commission Expires 02-19-2             | 017 8                                       | , ,    |
|          |                                       |                                          |                                        | 223                                         |        |



Conservation Division 266 N. Main St., Ste. 220 Wichita, KS 67202-1513



Phone: 316-337-6200 Fax: 316-337-6211 http://kcc.ks.gov/

Sam Brownback, Governor

Shari Feist Albrecht, Chair Jay Scott Emler, Commissioner Pat Apple, Commissioner

November 19, 2014

Shawn Hildreth Linn Operating, Inc. 600 TRAVIS STE 5100 HOUSTON, TX 77002-3018

Re: Drilling Pit Application H. TRUSSELL B-5 ATU-400 NE/4 Sec.27-26S-39W Hamilton County, Kansas

#### Dear Shawn Hildreth:

District staff has inspected the above referenced location and has determined that the reserve pit shall be constructed <u>without slots</u>, the bottom shall be flat and reasonably level, and the free fluids must be removed. The fluids are to be removed from the reserve pit within 96 hours of completion of drilling operations.

KEE