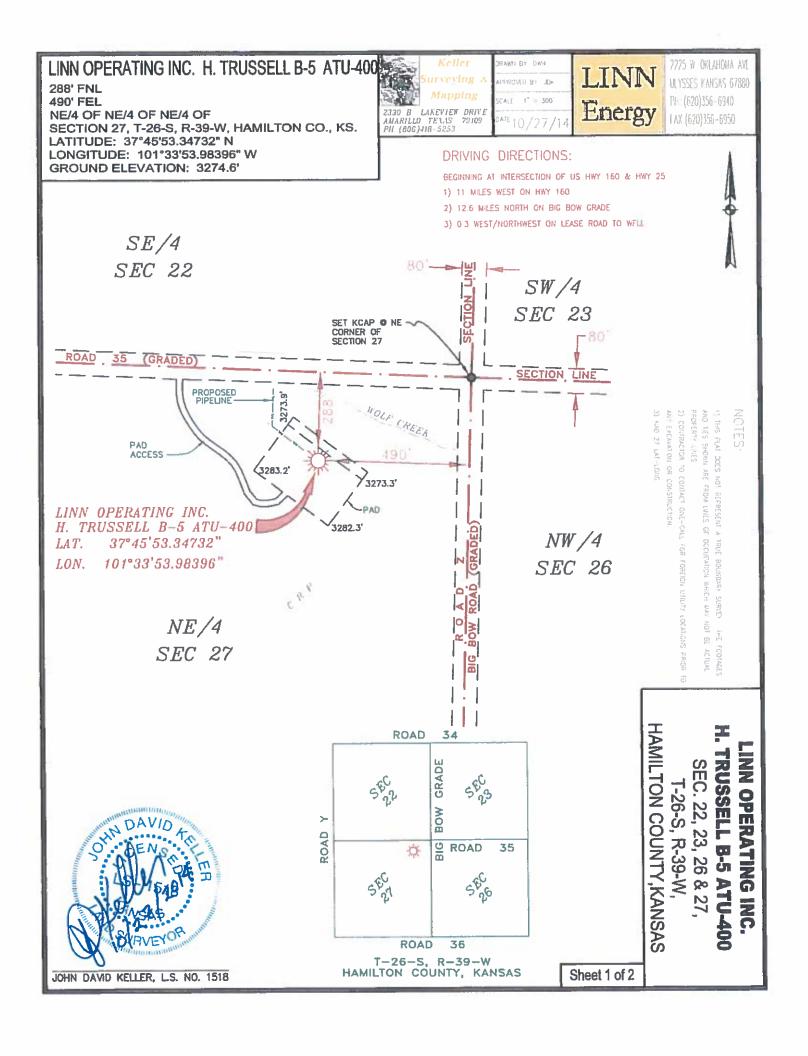

|



## PLAT AND CERTIFICATION OF ACREAGE ATTRIBUTABLE TO A GAS WELL'

Kansas Corporation Commission, Conservation Division Finney State Office Building, 130 South Market, Room 2078 Wichita, Kansas 67202

| API NUM  | BER 15                                |                                          | · · · · · · · · · · · · · · · · · · ·  | 11 17 m d 3 to                              |        |
|----------|---------------------------------------|------------------------------------------|----------------------------------------|---------------------------------------------|--------|
| 00000000 | . Linn                                | Operating                                | Tna                                    | LOCATION OF WELL: COUNTY Hamilton           |        |
|          | H. Truss