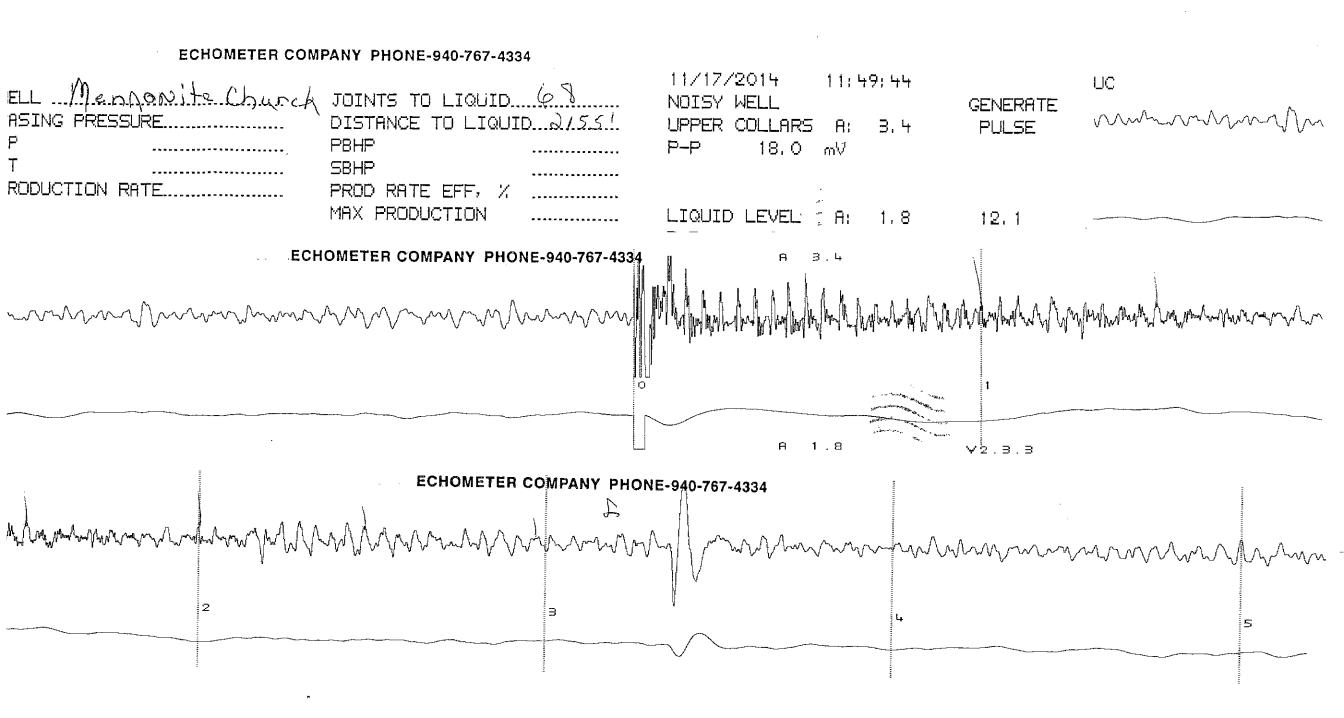

December 02, 2014

Mindy Wooten Trek AEC, LLC 155 N MARKET STE 710 WICHITA, KS 67202-1821

Re: Temporary Abandonment API 15-155-21479-00-00 MENNONITE CHURCH A 1 SE/4 Sec.12-25S-06W Reno County, Kansas

Dear Mindy Wooten: