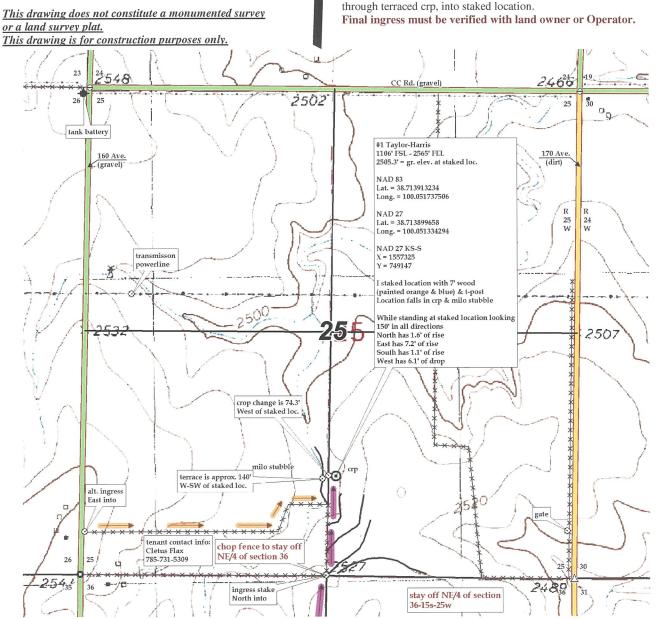

please check the box below and return to the address below.

Well will not be drilled or Permit Expired Date: \_

Signature of Operator or Agent:

| For KCC    | Use:     |
|------------|----------|
| Effective  | Date:    |
| District # | <u> </u> |
| SGA?       | Yes No   |