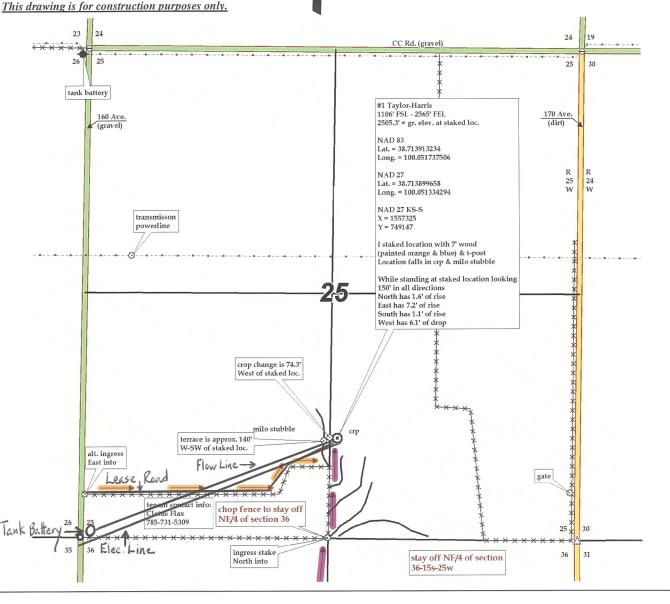

25
 15s
 25w
 1106' FSL - 2565' FEL

 COUNTY
 Sec.
 Twp.
 Rng.
 LOCATION SPOT

SCALE: 1" = 1000'

DATE: Oct. 27<sup>th</sup>, 2014

MEASURED BY: Ben R.

DRAWN BY: Norby S.

AUTHORIZED BY: Klee W.

This drawing does not constitute a monumented survey or a land survey plat.

ed survey

GR. ELEVATION: <u>2505.3'</u>

**Directions:** From the South side of Arnold, Ks at the intersection of Main St. and Hwy 4 – Now go 4 miles North on Main St. / K Rd. – Now go 0.4 mile West on EE Rd. – Now go 0.8 mile North on lease rd. – Now go approx. 1130' North through wheat stubble, which is 0.5 mile East of the SW corner of section 25-15s-25w and ingress stake North into – Now go approx. 1100' North through terraced crp, into staked location.

Final ingress must be verified with land owner or Operator.



#### **CONSENT TO UNITIZE AGREEMENT**

LESSOR: Dorothy F. Taylor, a single person

LESSEE: Palomino Petroleum, Inc.

ACREAGE: SE/4; SW/4 Section 25-15S-25W

**COUNTY:** TREGO COUNTY, KS **DATE:** October 24, 2014

The undersigned hereby consent to unitize SE/4 Sec. 25-15S-25W (Trego County, KS) with SW/4 Sec. 25-15S-25W (Trego County, KS) in accordance with the base lease signed on August 29<sup>th</sup>, 2006 (Book 141, Pages 274-276).

Dorothy F. Taylor

Date

STATE OF ILLINOIS

COUNTY OF Woodford,

BE IT REMEMBERED, that on this 12 of New 2014, before me, the undersigned, a Notary Public in and for the County and State aforesaid, came Dorothy F. Taylor, a single person, personally known to me to be the identical person who executed the foregoing CONSENT TO UNITIZE AGREEMENT and acknow