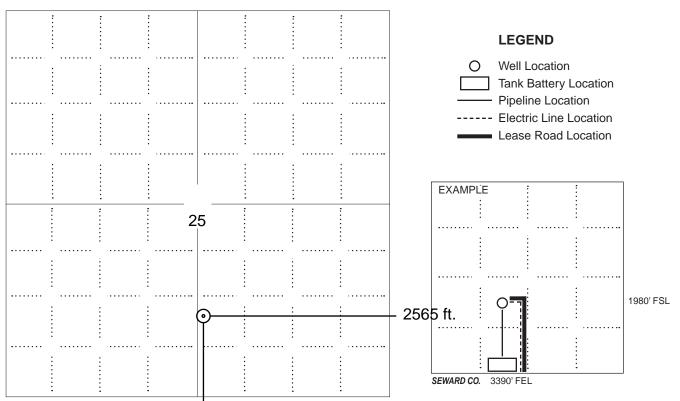

please check the box below and return to the address below.

Well will not be drilled or Permit Expired Date: \_

Signature of Operator or Agent:

| For KCC    | Use:     |
|------------|----------|
| Effective  | Date:    |
| District # | <u> </u> |
| SGA?       | Yes No   |