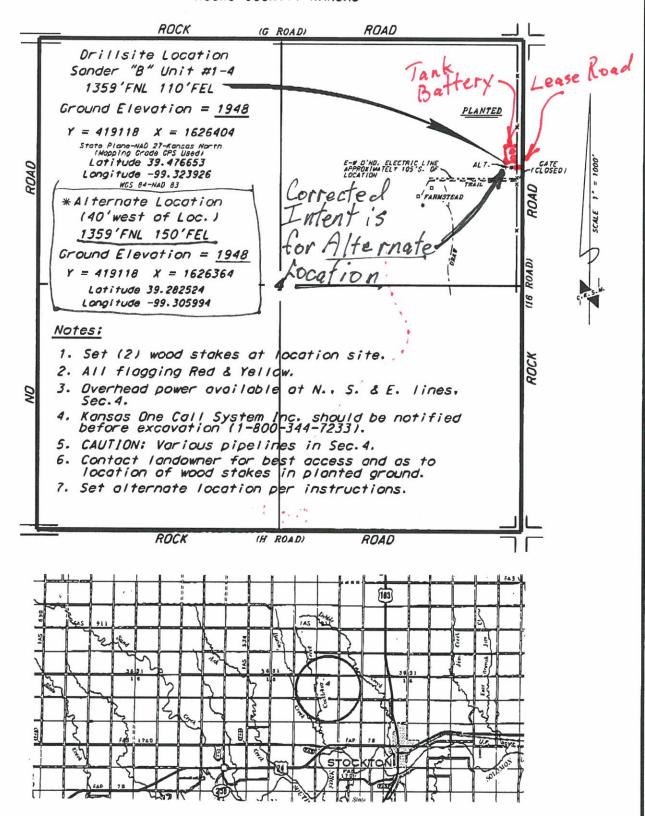

#### IN ALL CASES PLOT THE INTENDED WELL ON THE PLAT BELOW

In all cases, please fully complete this side of the form. Include items 1 through 5 at the bottom of this page.

| Operator:                                                             | Location of Well: County:                                          |  |
|-----------------------------------------------------------------------|--------------------------------------------------------------------|--|
| Lease:                                                                | feet from N / S Line of Section                                    |  |
| Well Number:                                                          | feet from E / W Line of Section                                    |  |
| Field:                                                                | SecTwpS. R 🗌 E 🗍 W                                                 |  |
| Number of Acres attributable to well:                                 | la Castiana Basular er Hrasular                                    |  |
| QTR/QTR/QTR of acreage:                                               | is Section.     Negulai of     Integulai                           |  |
|                                                                       | If Section is Irregular, locate well from nearest corner boundary. |  |
|                                                                       | Section corner used: NE NW SE SW                                   |  |
|                                                                       |                                                                    |  |
|                                                                       |                                                                    |  |
| PLA                                                                   |                                                                    |  |
| Show location of the well. Show footage to the nearest lea            |                                                                    |  |
| lease roads, tank batteries, pipelines and electrical lines, as requi | red by the Kansas Surface Owner Notice Act (House Bill 2032).      |  |
| You may attach a sep                                                  | arate plat if desired.<br>1359 ft.                                 |  |
|                                                                       |                                                                    |  |
|                                                                       |                                                                    |  |
|                                                                       | LEGEND                                                             |  |
|                                                                       | O Well Location                                                    |  |
|                                                                       | Tank Battery Location                                              |  |
|                                                                       | Dinclina Location                                                  |  |
|                                                                       | 150 ft. Fipeline Location                                          |  |
|                                                                       | •                                                                  |  |
|                                                                       | Lease Road Location                                                |  |
|                                                                       |                                                                    |  |
|                                                                       |                                                                    |  |
|                                                                       | EXAMPLE                                                            |  |
|                                                                       |                                                                    |  |
| 4                                                                     |                                                                    |  |
|                                                                       |                                                                    |  |
|                                                                       |                                                                    |  |
|                                                                       |                                                                    |  |
|                                                                       |                                                                    |  |
|                                                                       | 1980' FSL                                                          |  |
|                                                                       |                                                                    |  |
|                                                                       |                                                                    |  |
|                                                                       |                                                                    |  |

NOTE: In all cases locate the spot of the proposed drilling locaton.

#### In plotting the proposed location of the well, you must show:

- 1. The manner in which you are using the depicted plat by identifying section lines, i.e. 1 section, 1 section with 8 surrounding sections, 4 sections, etc.
- 2. The distance of the proposed drilling location from the south / north and east / west outside section lines.
- 3. The distance to the nearest lease or unit boundary line (in footage).
- 4. If proposed location is located within a prorated or spaced field a certificate of acreage attribution plat must be attached: (C0-7 for oil wells; CG-8 for gas wells).
- 5. The predicted locations of lease roads, tank batteries, pipelines, and electrical lines.