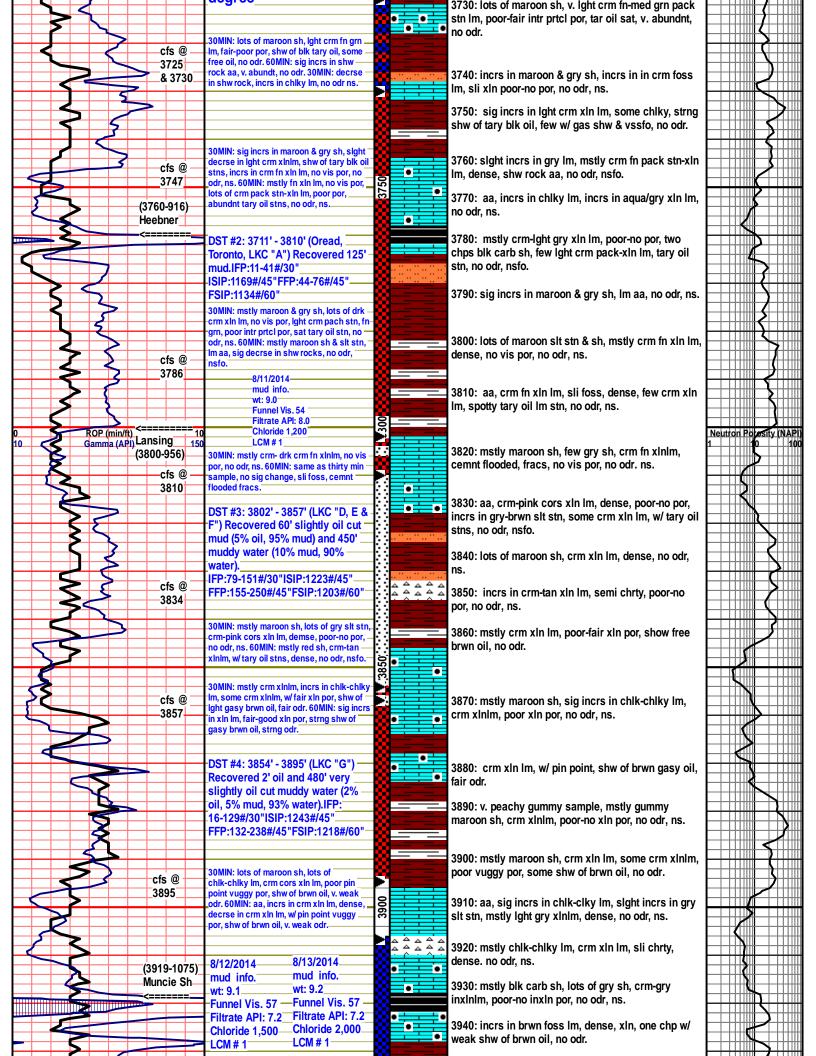

#### **Tops & Drill Report**

TOPS:

**DRILLING REPORT** 

Sample Tops:

Anhydrite: 2615'+229 Anhydrite: 2619'+225 B/Anhydrite: 2650'+194 B/Anhydrite: 2653'+191 Stotler: 3408'-564 Stotler: 3414'-570 Oread: 3736'-892 Oread: 3746'-902 Heebner: 3749'-905 Heebner: 3760'-916 Lansing: 3794'-950 Lansing: 3800'-956 Muncie Sh: 3911'-1067 Muncie Sh: 3919'-1075 Stark Sh: 3996'-1152 Stark Sh: 3998'-1154 Hush: 4024'-1180 Hush: 4028'-1184 BKC: 4043'-1199 BKC: 4050'-1206 Pawnee: 4163'-1319 Pawnee: 4166'-1322 Cherokee Sh: 4220'-1376 Cherokee Sh: 4224'-1380

#### **DAILY DRILLING REPORT:**

DATE DEPTH:

8/05 SPUD 8/06 259' 8/07 755' 8/08 2196' 8/09 3305 8/10 3730' 8/11 3857' 8/12 3895' 8/13 3987' 8/14 4042' 8/15 4262' 8/16 4500'

Misc.

All DST's info. are NEAR the correct log depth.