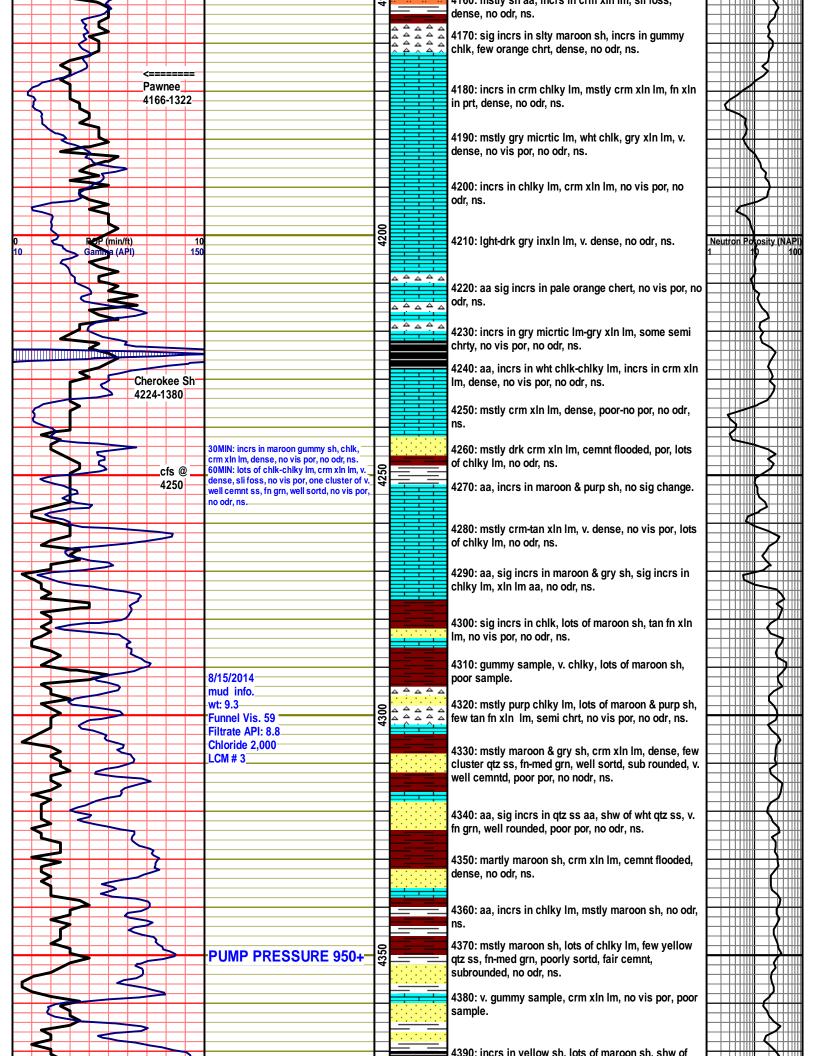

#### **Tops & Drill Report**

TOPS:

**DRILLING REPORT** 

Sample Tops:

Anhydrite: 2615'+229 Anhydrite: 2619'+225 B/Anhydrite: 2650'+194 B/Anhydrite: 2653'+191 Stotler: 3408'-564 Stotler: 3414'-570 Oread: 3736'-892 Oread: 3746'-902 Heebner: 3749'-905 Heebner: 3760'-916 Lansing: 3794'-950 Lansing: 3800'-956 Muncie Sh: 3911'-1067 Muncie Sh: 3919'-1075 Stark Sh: 3996'-1152 Stark Sh: 3998'-1154 Hush: 4024'-1180 Hush: 4028'-1184 BKC: 4043'-1199 BKC: 4050'-1206 Pawnee: 4163'-1319 Pawnee: 4166'-1322 Cherokee Sh: 4220'-1376 Cherokee Sh: 4224'-1380

Miss: 4408'-1564 Miss: 4410'-1566 RTD: 4500'-1656 LTD: 4503'-1659

#### **DAILY DRILLING REPORT:**

DATE DEPTH:

8/05 SPUD 8/06 259' 8/07 755' 8/08 2196' 8/09 3305 8/10 3730' 8/11 3857' 8/12 3895' 8/13 3987' 8/14 4042' 8/15 4262' 8/16 4500'

Misc.

All DST's info. are NEAR the correct log depth.