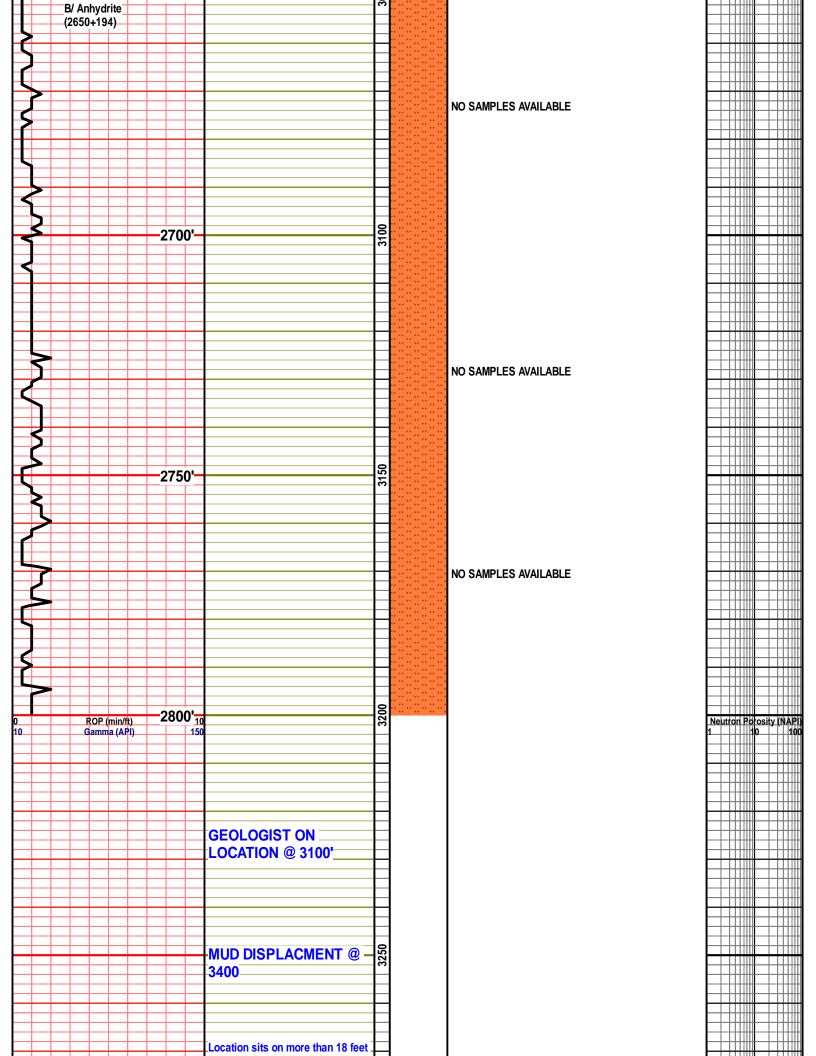

#### **Tops & Drill Report**

TOPS:

**DRILLING REPORT** 

Sample Tops:

Anhydrite: 2615'+229 Anhydrite: 2619'+225 B/Anhydrite: 2650'+194 B/Anhydrite: 2653'+191 Stotler: 3408'-564 Stotler: 3414'-570 Oread: 3736'-892 Oread: 3746'-902 Heebner: 3749'-905 Heebner: 3760'-916 Lansing: 3794'-950 Lansing: 3800'-956 Muncie Sh: 3911'-1067 Muncie Sh: 3919'-1075 Stark Sh: 3996'-1152 Stark Sh: 3998'-1154 Hush: 4024'-1180 Hush: 4028'-1184 BKC: 4043'-1199 BKC: 4050'-1206 Pawnee: 4163'-1319 Pawnee: 4166'-1322 Cherokee Sh: 4220'-1376 Cherokee Sh: 4224'-1380

Miss: 4408'-1564 Miss: 4410'-1566 RTD: 4500'-1656 LTD: 4503'-1659

#### **DAILY DRILLING REPORT:**

DATE DEPTH:

8/05 SPUD 8/06 259' 8/07 755' 8/08 2196' 8/09 3305 8/10 3730' 8/11 3857' 8/12 3895' 8/13 3987' 8/14 4042' 8/15 4262' 8/16 4500'

Misc.

All DST's info. are NEAR the correct log depth.

AFTER THE RESULTS OF SAMPLE LOGGING, ELECTRIC LOGGING, AND ALL DST TESTS ANALYSIS & CALCULATIONS; IT WAS ELECTED TO PLUG & ABANDON THE #1 HOWARD 26A-

Plug and Abandon. 1st plug set at 2650' with 50 sacks 60/40 Poz, 4% gel,  $\frac{1}{4}$ # flocele; 2nd plug set at 1900' with 100 sacks; 3rd plug set at 300' with 50 sacks; 4th plug set at 40' with 10 sacks and 30 sacks in the rat hole 210 total sacks. Job complete at 11:30 a.m. Plugging orders by Case Morris with the KCC.