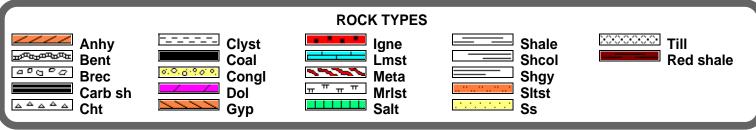

Well Log Surveys BY: NABORS. Compensated Denisty/ Neutron Log, Dual Induction.

SAMPLES WILL BE DEPOSITED WITH KANSAS GEOLOGICAL SURVEY.

RESPECTFULLY SUBMITTED
Adam M. A. Eldani

|                                                                                                     | A                                                                                  | ACCESSORIES                                                                               |                      |                                                                                         |
|-----------------------------------------------------------------------------------------------------|------------------------------------------------------------------------------------|-------------------------------------------------------------------------------------------|----------------------|-----------------------------------------------------------------------------------------|
| MINERAL  Anhy Arggrn Arg Bent Bit Brecfrag Calc Carb Chtdk Chtlt Dol Feldspar Ferrpel Ferr Glau Gyp | Marl  Minxl  Nodule  Phos  Pyr  Salt  Sandy  Silt  Silt  Sily  Tuff  FOSSIL  Algae | Bioclst Brach Bryozoa Cephal Coral Crin Echin Fish Foram Fossil Fuss Gastro Oolite Oomold | Pisolite Plant Strom | TURE Boundst Chalky CryxIn Earthy FinexIn Grainst Lithogr MicroxIn Mudst Packst Wackest |