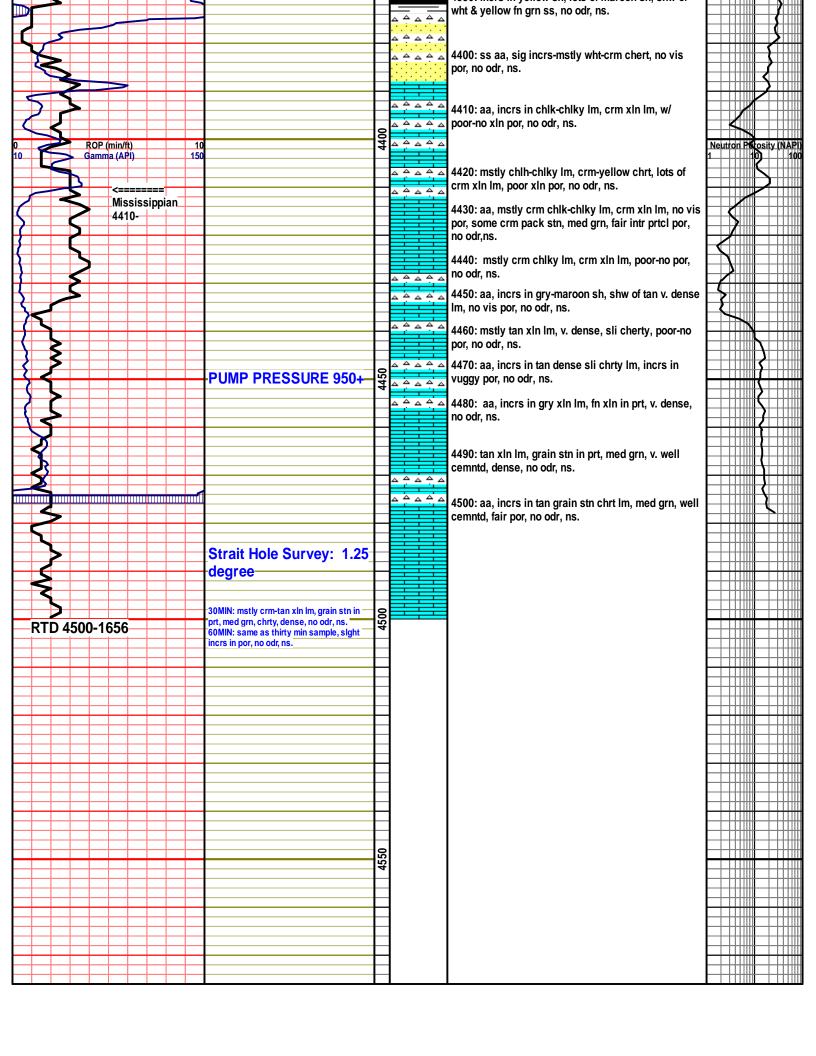

#### **Tops & Drill Report**

TOPS:

**DRILLING REPORT** 

Sample Tops:

Anhydrite: 2615'+229 Anhydrite: 2619'+225 B/Anhydrite: 2650'+194 B/Anhydrite: 2653'+191 Stotler: 3408'-564 Stotler: 3414'-570 Oread: 3736'-892 Oread: 3746'-902 Heebner: 3749'-905 Heebner: 3760'-916 Lansing: 3794'-950 Lansing: 3800'-956 Muncie Sh: 3911'-1067 Muncie Sh: 3919'-1075 Stark Sh: 3996'-1152 Stark Sh: 3998'-1154 Hush: 4024'-1180 Hush: 4028'-1184 BKC: 4043'-1199 BKC: 4050'-1206 Pawnee: 4163'-1319 Pawnee: 4166'-1322 Cherokee Sh: 4220'-1376 Cherokee Sh: 4224'-1380

Miss: 4408'-1564 Miss: 4410'-1566 RTD: 4500'-1656 LTD: 4503'-1659

#### #1 Howard 26A

717' FNL & 945' FEL 57' S & 45' E of W/2 NE NE Section 26-2S-33W Rawlins County, Kansas API# 15-153-21044-0000

Elevation: 2839' GL, 2844' KB

|                |       |       | Ref. |
|----------------|-------|-------|------|
| Sample Tops    |       |       | Well |
| Anhydrite      | 2615' | +229  | +12  |
| B/Anhydrite    | 2650' | +194  | +12  |
| Stotler        | 3408' | -564  | +3   |
| Oread          | 3736' | -892  | +5   |
| Heebner        | 3749° | -905  | +6   |
| Lansing        | 3794' | -950  | +5   |
| Muncie Shale   | 3911' | -1067 | +5   |
| Stark Shale    | 3996' | -1152 | -2   |
| Hush           | 4024' | -1180 | -1   |
| BKC            | 4043' | -1199 | -3   |
| Pawnee         | 4163' | -1319 | N/A  |
| Cherokee Shale | 4220' | -1376 | -5   |
| Mississippian  | 4408' | -1564 | N/A  |
| RTD            | 4500' | -1656 |      |