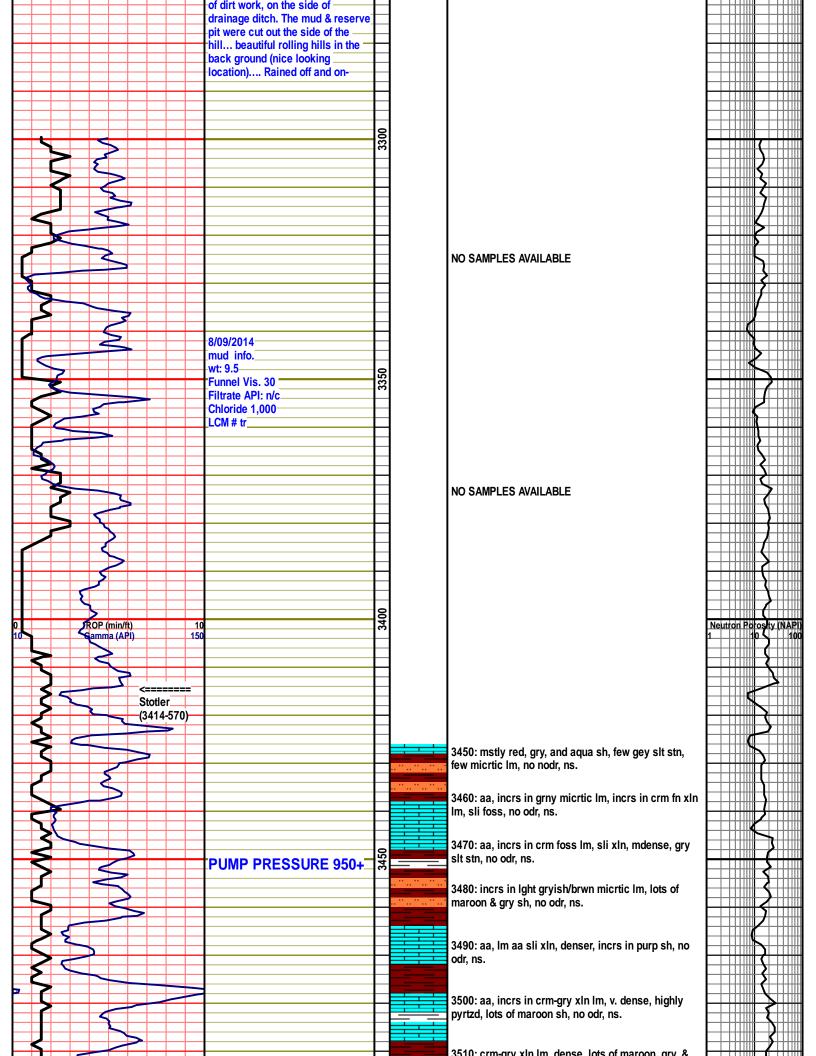

#### **Tops & Drill Report**

TOPS:

**DRILLING REPORT** 

Sample Tops:

Anhydrite: 2615'+229 Anhydrite: 2619'+225 B/Anhydrite: 2650'+194 B/Anhydrite: 2653'+191 Stotler: 3408'-564 Stotler: 3414'-570 Oread: 3736'-892 Oread: 3746'-902 Heebner: 3749'-905 Heebner: 3760'-916 Lansing: 3794'-950 Lansing: 3800'-956 Muncie Sh: 3911'-1067 Muncie Sh: 3919'-1075 Stark Sh: 3996'-1152 Stark Sh: 3998'-1154 Hush: 4024'-1180 Hush: 4028'-1184 BKC: 4043'-1199 BKC: 4050'-1206 Pawnee: 4163'-1319 Pawnee: 4166'-1322 Cherokee Sh: 4220'-1376 Cherokee Sh: 4224'-1380

#### **DAILY DRILLING REPORT:**

DATE DEPTH:

8/05 SPUD 8/06 259' 8/07 755' 8/08 2196' 8/09 3305 8/10 3730' 8/11 3857' 8/12 3895' 8/13 3987' 8/14 4042' 8/15 4262' 8/16 4500'

Misc.

All DST's info. are NEAR the correct log depth.

RIG: WW RIG: #4

TOOL PUSHER: Mark Biggie MUD: MUD CO. (Reid Atkins)

**GAS DETECTOR: N/A** 

DRILL STEM TEST'S: DIAMOND Testing, LLC.

**LOGS: NABORS (IAN MABB)** 

**OFFICE: PETER FIORINI** 