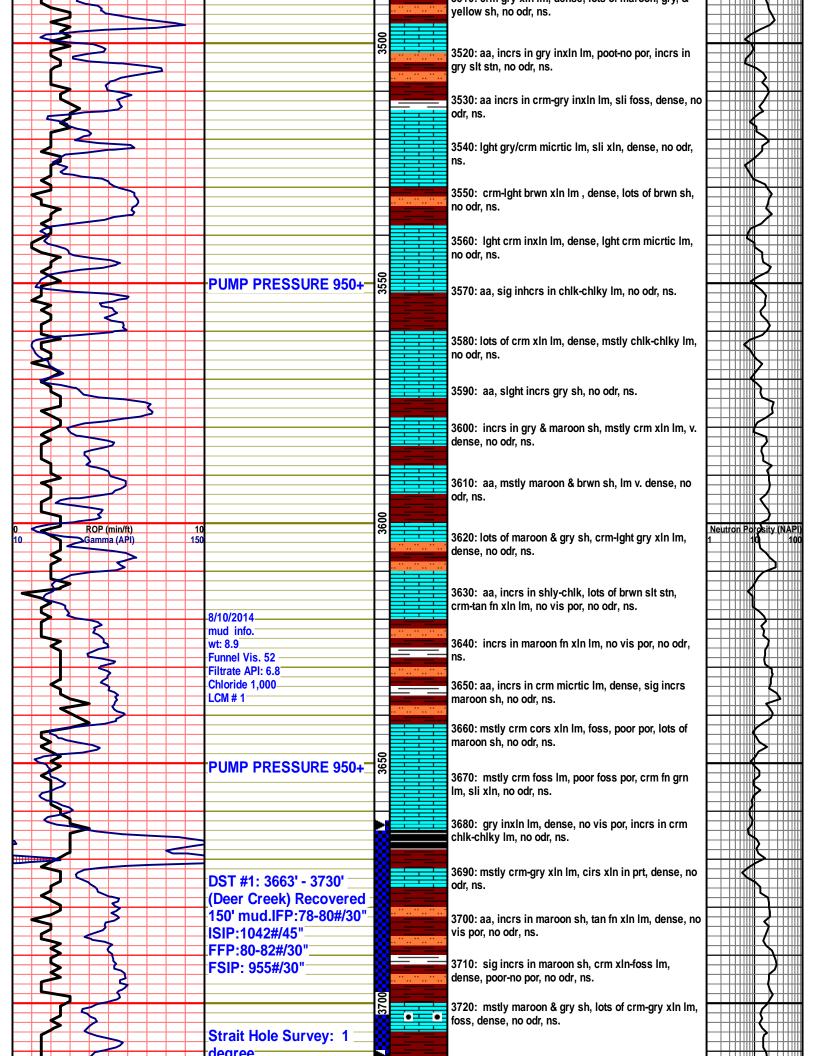

#### **Tops & Drill Report**

TOPS:

**DRILLING REPORT** 

Sample Tops:

Anhydrite: 2615'+229 Anhydrite: 2619'+225 B/Anhydrite: 2650'+194 B/Anhydrite: 2653'+191 Stotler: 3408'-564 Stotler: 3414'-570 Oread: 3736'-892 Oread: 3746'-902 Heebner: 3749'-905 Heebner: 3760'-916 Lansing: 3794'-950 Lansing: 3800'-956 Muncie Sh: 3911'-1067 Muncie Sh: 3919'-1075 Stark Sh: 3996'-1152 Stark Sh: 3998'-1154 Hush: 4024'-1180 Hush: 4028'-1184 BKC: 4043'-1199 BKC: 4050'-1206 Pawnee: 4163'-1319 Pawnee: 4166'-1322 Cherokee Sh: 4220'-1376 Cherokee Sh: 4224'-1380

#### **DAILY DRILLING REPORT:**

DATE DEPTH:

8/05 SPUD 8/06 259' 8/07 755' 8/08 2196' 8/09 3305 8/10 3730' 8/11 3857' 8/12 3895' 8/13 3987' 8/14 4042' 8/15 4262' 8/16 4500'

Misc.

All DST's info. are NEAR the correct log depth.