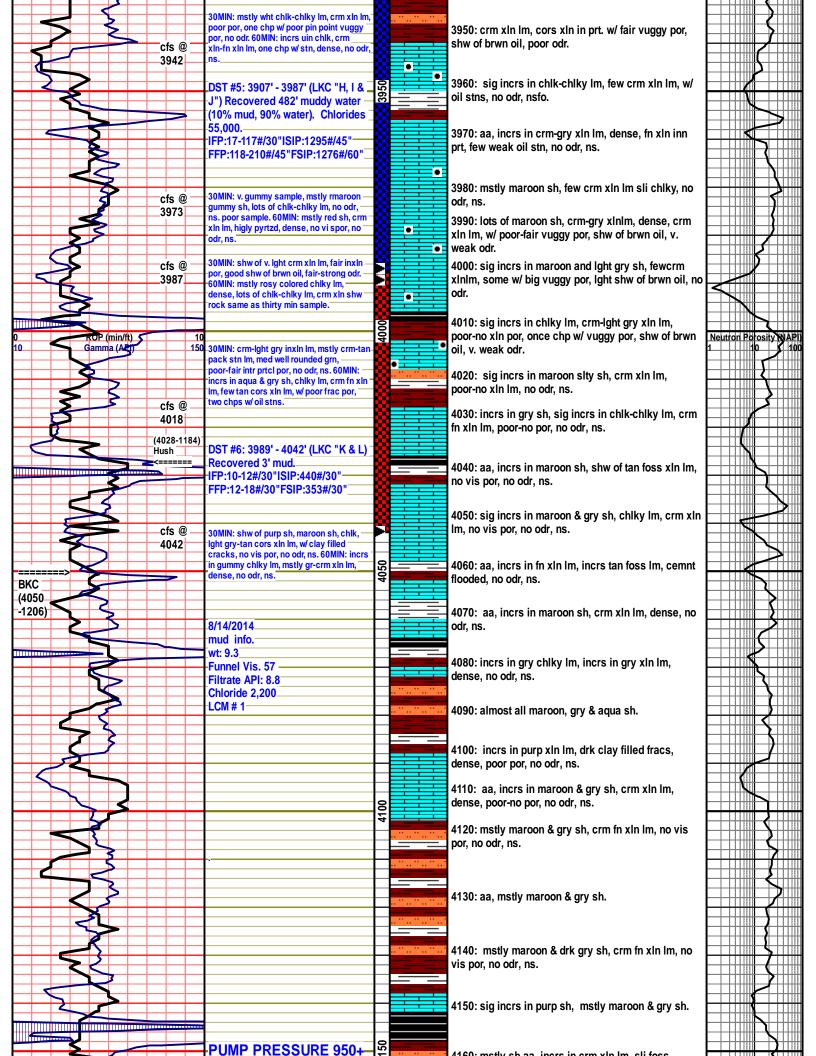

#### **Tops & Drill Report**

TOPS:

**DRILLING REPORT** 

Sample Tops:

Anhydrite: 2615'+229 Anhydrite: 2619'+225 B/Anhydrite: 2650'+194 B/Anhydrite: 2653'+191 Stotler: 3408'-564 Stotler: 3414'-570 Oread: 3736'-892 Oread: 3746'-902 Heebner: 3749'-905 Heebner: 3760'-916 Lansing: 3794'-950 Lansing: 3800'-956 Muncie Sh: 3911'-1067 Muncie Sh: 3919'-1075 Stark Sh: 3996'-1152 Stark Sh: 3998'-1154 Hush: 4024'-1180 Hush: 4028'-1184 BKC: 4043'-1199 BKC: 4050'-1206 Pawnee: 4163'-1319 Pawnee: 4166'-1322 Cherokee Sh: 4220'-1376 Cherokee Sh: 4224'-1380

Miss: 4408'-1564 Miss: 4410'-1566 RTD: 4500'-1656 LTD: 4503'-1659

#### **DAILY DRILLING REPORT:**

DATE DEPTH:

8/05 SPUD 8/06 259' 8/07 755' 8/08 2196' 8/09 3305 8/10 3730' 8/11 3857' 8/12 3895' 8/13 3987' 8/14 4042' 8/15 4262' 8/16 4500'

Misc.

All DST's info. are NEAR the correct log depth.