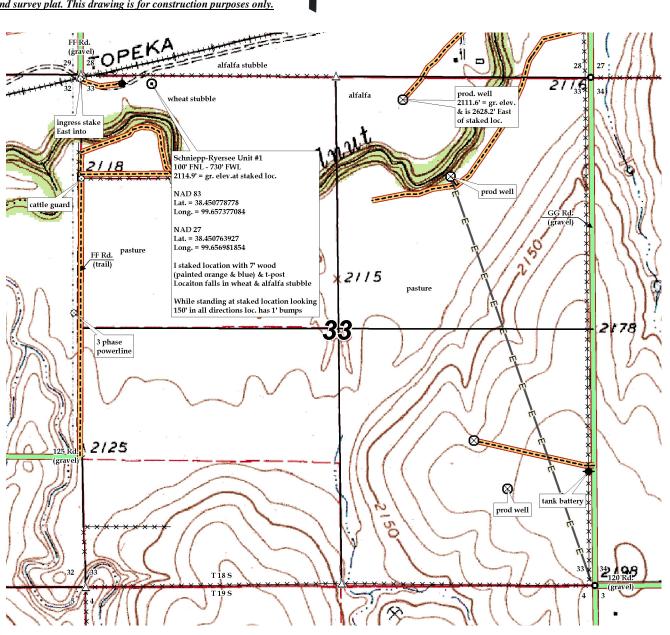

331821bar

American Warrior, Inc. Schniepp-Unit #1 LEASE NAME 100' FNL - 730' FWL **Ness County, KS 33 18s** 21w LOCATION SPOT COUNTY Twp. 2114.9'

1" = 1000' SCALE: \_ Oct. 22<sup>nd</sup>, 2014 DATE STAKED:\_ Austin D. MEASURED BY: DRAWN BY: \_ Norby S. AUTHORIZED BY: Scott C.

This drawing does not constitute a monumented survey or a land survey plat. This drawing is for construction purposes only.

From the North side of Bazine, KS at the **Directions:** intersection of Hwy 96 and Main St. - Now go 1.7 miles East on Hwy 96 - Now go 0.1 mile South on FF Rd. to the NW corner of section 33-18s-21w and ingress stake East into - Now go 0.1 mile East on lease Rd. – Now go approx. 310' E-SE through wheat stubble, into staked location

Final ingress must be verified with land owner or Operator.