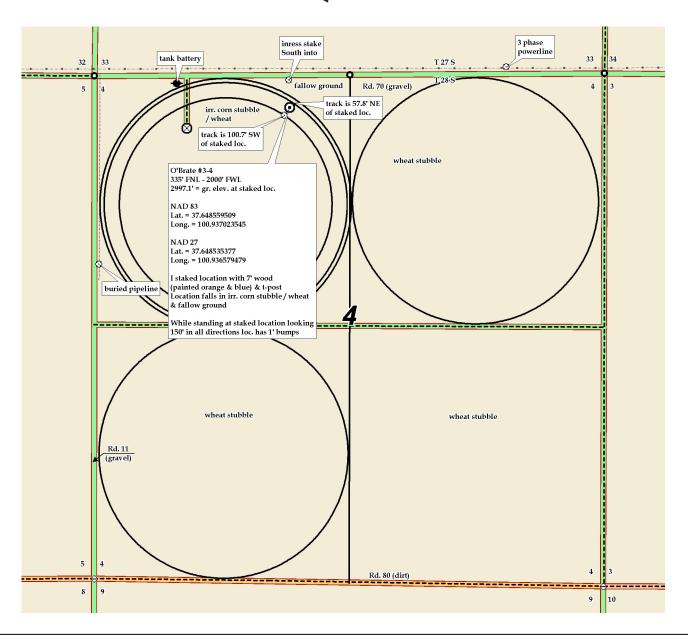

burt@pro-stakellc.kscoxmail.com

American Warrior, Inc.

O'Brate #3-4

LEASE NAME

4 28s 33w
Sec. Twp. Rng. LOCATION SPOT

SCALE: 1" = 1000'

DATE STAKED: Oct. 28<sup>th</sup>, 2014

MEASURED BY: Austin D.

DRAWN BY: Norby S.

AUTHORIZED BY: Cecil O.

This drawing does not constitute a monumented survey or a land survey plat. This drawing is for construction purposes only.

GR. ELEVATION: 2997.1

**Directions**: From the SW side of Sublette, KS at the intersection Hwy 83 and Hwy 56 – Now go 12 miles North on Hwy 83 – Now go 3 miles West on Rd. 70 to the NE corner of section 4-28s-33w – Now go 0.6 mile West on Rd. 70 to ingress stake South into – Now go approx. 205' South through fallow ground – Now go approx. 130' South through irr. corn stubble / wheat, into staked location.