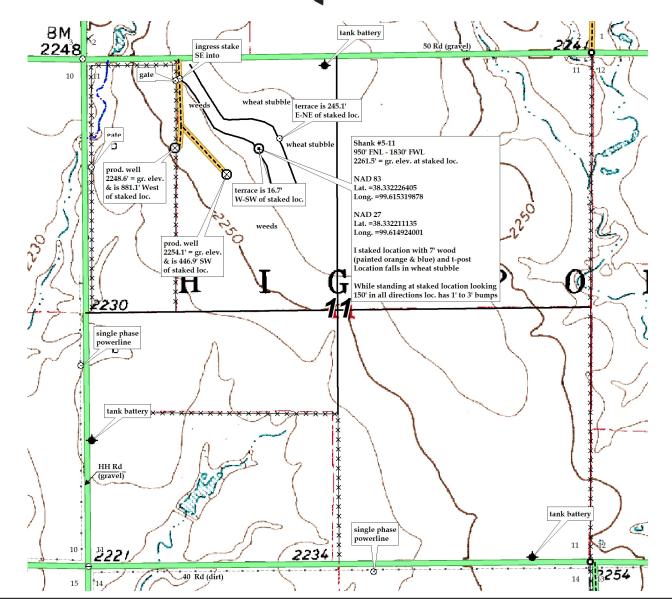

LEASE NAME

**Ness County, KS** 11 **20s** 21w COUNTY Sec. Twp.

950' FNL – 1830' FWI

1" =1000 SCALE: Aug. 12<sup>th</sup>, 2014 DATE: Luke R. MEASURED BY: Luke R. DRAWN BY: AUTHORIZED BY: Scott C.

GR. ELEVATION: <u>2261.5</u>°

**Directions:** From the North side of Bazine, Ks at the intersection of Hwy 96 & -Austin St/DD Rd - Now go 8 miles South on DD Rd - Now go 4 miles East on 50 Rd to the NW corner of section 11-20s-21w - Now go 0.2 mile East on 50 Rd - Now go 250' South on lease rd to ingress stake SE into -Now go approx. 1170' SE through weeds, into staked location.

Final ingress must be verified with land owner or Operator.

This drawing does not constitute a monumented survey or a land survey plat.

This drawing is for construction purposes only.