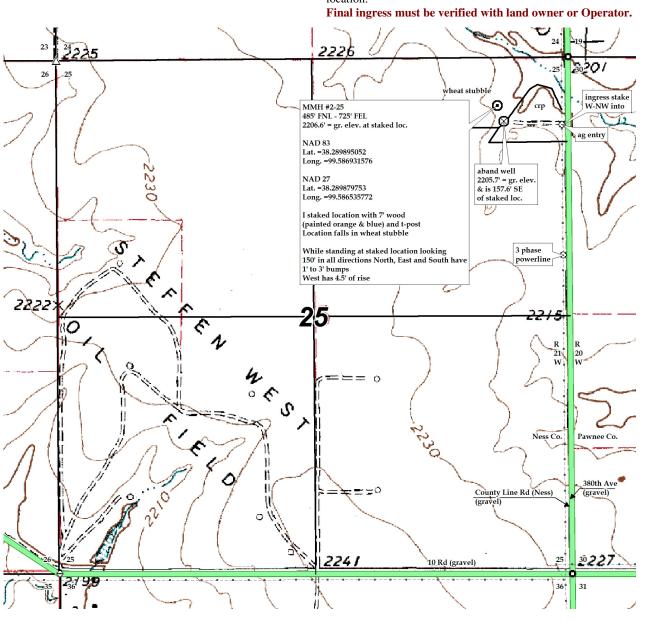

**MMH #2-25** 

LEASE NAME

485' FNL - 725' FEL LOCATION SPOT

**Ness County, KS** 25 **20s** 21w COUNTY Twp.

242021

2206.6' GR. ELEVATION:

1" = 1000 SCALE: \_ Aug. 12th, 2014 DATE STAKED: Luke R. MEASURED BY: DRAWN BY: Luke R. AUTHORIZED BY: Scott C.

This drawing does not constitute a monumented survey or a land survey plat. This drawing is for construction purposes only. **Directions:** From the South side of Burdett, Ks at the intersection of Hwy 156 and Locust St. - Now go 1 mile North on Locust St. -Now go 0.4 mile West on O Rd. - Now go 4 miles North on Alexander Rd. - Now 0.8 mile West on Correction Rd. - Now go 1 mile North on Alexander Rd. – Now go 2 miles West on 10 Rd. to the SE corner of 25-20s-21w – Now go 0.9 mile North on County Line Rd./380<sup>th</sup> Ave. to ingress stake West into – Now go approx. 660' West through crp to aband. Well - Now go 158' NW through wheat stubble, into staked location.