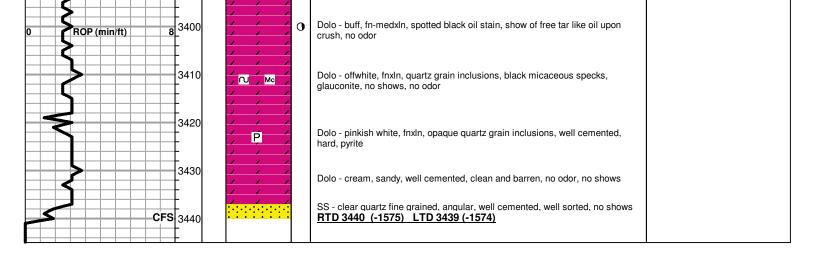

# FORMATION TOPS COMPARISON AND DAILY ACTIVITY SUMMARY

|                   | WELL I         | NAME           | COMPARISON WELL   | COMPARISON WELL<br>STEINERT #2 |  |  |
|-------------------|----------------|----------------|-------------------|--------------------------------|--|--|
|                   | STEINER        | RT B #3        | STEINERT #4       |                                |  |  |
|                   | API: 15-1      | 67-24001       | API: 15-167-22151 | API: 15-167-20060              |  |  |
| FORMATION         | SAMPLE TOPS    | LOG TOPS       | LOG TOPS (DATUM)  | LOG TOPS (DATUM)               |  |  |
| ANHYDRITE TOP     | 922' (+943')   | 922' (+943')   | +944'             | +940'                          |  |  |
| ANHYDRITE BASE    | 960' (+905')   | 950' (+915')   | +913'             | NA                             |  |  |
| GRAND HAVEN       | 2490' (-625')  | 2492' (-627')  | NA                | NA                             |  |  |
| DOVER LIME        | 2525' (-660')  | 2522' (-657')  | NA                | NA                             |  |  |
| STOTLER/TARKIO LM | 2567' (-702')  | 2564' (-699')  | NA                | NA                             |  |  |
| ТОРЕКА            | 2823' (-958')  | 2820' (-955')  | -959'             | -962'                          |  |  |
| HEEBNER           | 3048' (-1183') | 3046' (-1181') | -1184'            | -1186′                         |  |  |
| TORONTO           | 3067' (-1202') | 3062' (-1197') | -1203'            | -1205′                         |  |  |
| DOUGLAS SHALE     | 3081' (-1216') | 3079' (-1214') | -1219′            | -1221′                         |  |  |
| LKC               | 3106' (-1241') | 3104' (-1239') | -1245′            | -1246′                         |  |  |
| ВКС               | 3334' (-1469') | 3331' (-1466') | -1470′            | -1472′                         |  |  |
| ARBUCKLE          | 3380' (-1515') | 3376' (-1511') | -1494′            | -1513′                         |  |  |
| RTD               | 3440' (-1575') | 3439' (-1574') | -1519′            | -1562'                         |  |  |