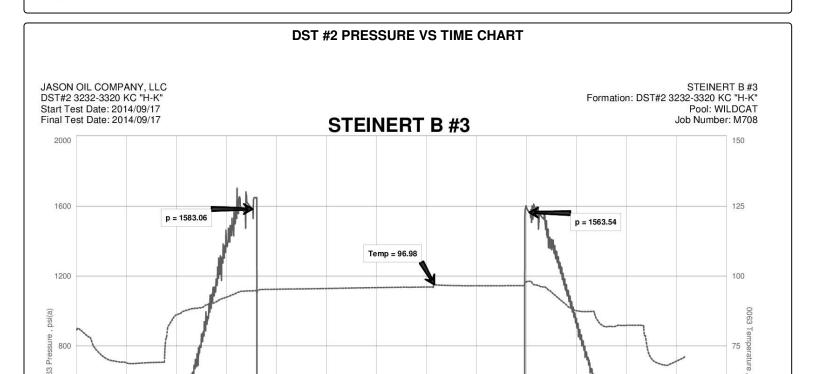

OPEN HOLE LOGGING PROVIDED BY: GEMINI WIRELINE DUAL INDUCTION LOG, COMPENSATED DENSITY NEUTRON LOG, AND MICRO RESISTIVITY LOGS WERE COMPLETED

DRILL STEM TESTING PROVIDED BY: DIAMOND TESTING TWO (2) CONVENTIONAL TESTS WERE PERFORMED

## **SUMMARY OF DAILY ACTIVITY**

| 9-11-14 | R.U., drill rat and mouse hole, drilling surface                                                                                                                                            |
|---------|---------------------------------------------------------------------------------------------------------------------------------------------------------------------------------------------|
| 9-12-14 | 850', drilling, 8 5/8" surface casing set at 925' w/325 sxs common, 2% gel, 3%cc, WOC, drilling                                                                                             |
| 9-13-14 | 1290', drilling                                                                                                                                                                             |
| 9-14-14 | 2312', drilling                                                                                                                                                                             |
| 9-15-14 | $2921^\prime$ , drilling, CFS @ 3112 $^\prime$ , CFS @ 3134 $^\prime$ , short trip, CTCH, TOWB, survey 1°, strap 1.05 short to board, DST #1 3069 $^\prime$ to 3134 $^\prime$               |
| 9-16-14 | 3134', TIHWB, drilling, CFS @ 3258', CFS @ 3300, CFS @ 3320, mini trip (6 stands), CTCH, DST #2 3232' to 3320'                                                                              |
| 9-17-14 | 3320', TOHWT, TIHWB, circulate 30 minutes, drilling, CFS @ 3261, CFS @ 3268, TD of 3440 reached @ 6:22pm, CTCH, TOWB for logs, Survey 1°, logging, prepare to set $5\%$ " production casing |
| 9-18-14 | release rig                                                                                                                                                                                 |