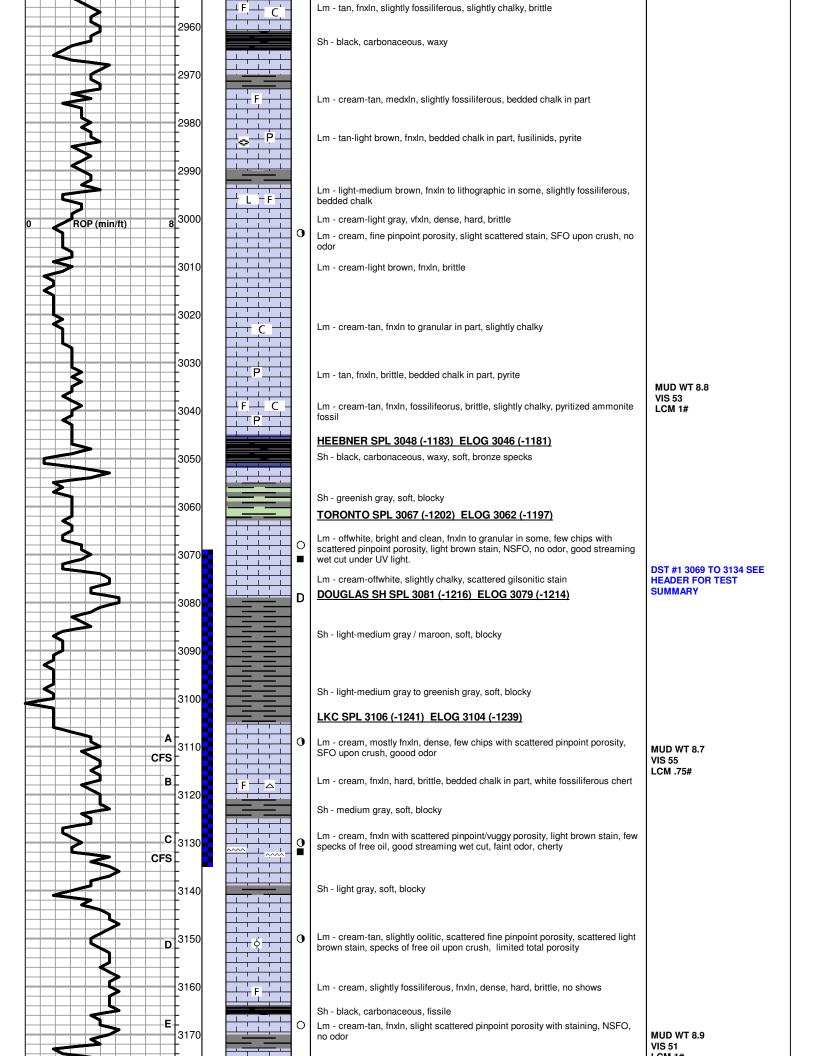

# FORMATION TOPS COMPARISON AND DAILY ACTIVITY SUMMARY

|                   | WELL I         | NAME           | COMPARISON WELL   | COMPARISON WELL<br>STEINERT #2 |  |  |
|-------------------|----------------|----------------|-------------------|--------------------------------|--|--|
|                   | STEINER        | RT B #3        | STEINERT #4       |                                |  |  |
|                   | API: 15-1      | 67-24001       | API: 15-167-22151 | API: 15-167-20060              |  |  |
| FORMATION         | SAMPLE TOPS    | LOG TOPS       | LOG TOPS (DATUM)  | LOG TOPS (DATUM)               |  |  |
| ANHYDRITE TOP     | 922' (+943')   | 922' (+943')   | +944'             | +940'                          |  |  |
| ANHYDRITE BASE    | 960' (+905')   | 950' (+915')   | +913'             | NA                             |  |  |
| GRAND HAVEN       | 2490' (-625')  | 2492' (-627')  | NA                | NA                             |  |  |
| DOVER LIME        | 2525' (-660')  | 2522' (-657')  | NA                | NA                             |  |  |
| STOTLER/TARKIO LM | 2567' (-702')  | 2564' (-699')  | NA                | NA                             |  |  |
| ТОРЕКА            | 2823' (-958')  | 2820' (-955')  | -959'             | -962'                          |  |  |
| HEEBNER           | 3048' (-1183') | 3046' (-1181') | -1184'            | -1186′                         |  |  |
| TORONTO           | 3067' (-1202') | 3062' (-1197') | -1203'            | -1205′                         |  |  |
| DOUGLAS SHALE     | 3081' (-1216') | 3079' (-1214') | -1219′            | -1221′                         |  |  |
| LKC               | 3106' (-1241') | 3104' (-1239') | -1245′            | -1246′                         |  |  |
| ВКС               | 3334' (-1469') | 3331' (-1466') | -1470′            | -1472′                         |  |  |
| ARBUCKLE          | 3380' (-1515') | 3376' (-1511') | -1494′            | -1513′                         |  |  |
| RTD               | 3440' (-1575') | 3439' (-1574') | -1519′            | -1562'                         |  |  |

## **SUMMARY OF DAILY ACTIVITY**

| 9-11-14 | R.U., drill rat and mouse hole, drilling surface                                                                                                                                            |
|---------|---------------------------------------------------------------------------------------------------------------------------------------------------------------------------------------------|
| 9-12-14 | 850', drilling, 8 5/8" surface casing set at 925' w/325 sxs common, 2% gel, 3%cc, WOC, drilling                                                                                             |
| 9-13-14 | 1290', drilling                                                                                                                                                                             |
| 9-14-14 | 2312', drilling                                                                                                                                                                             |
| 9-15-14 | $2921^\prime$ , drilling, CFS @ 3112 $^\prime$ , CFS @ 3134 $^\prime$ , short trip, CTCH, TOWB, survey 1°, strap 1.05 short to board, DST #1 3069 $^\prime$ to 3134 $^\prime$               |
| 9-16-14 | 3134', TIHWB, drilling, CFS @ 3258', CFS @ 3300, CFS @ 3320, mini trip (6 stands), CTCH, DST #2 3232' to 3320'                                                                              |
| 9-17-14 | 3320', TOHWT, TIHWB, circulate 30 minutes, drilling, CFS @ 3261, CFS @ 3268, TD of 3440 reached @ 6:22pm, CTCH, TOWB for logs, Survey 1°, logging, prepare to set $5\%$ " production casing |
| 9-18-14 | release rig                                                                                                                                                                                 |