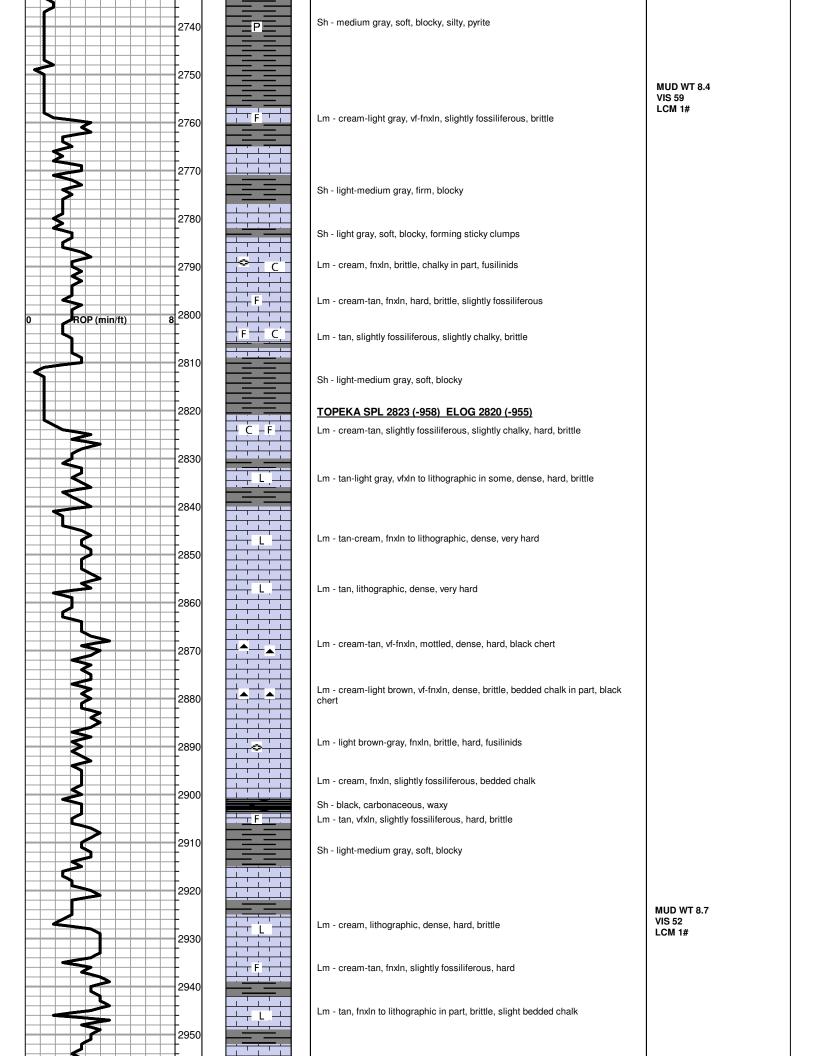

# FORMATION TOPS COMPARISON AND DAILY ACTIVITY SUMMARY

|                   | WELL I         | NAME           | COMPARISON WELL   | COMPARISON WELL<br>STEINERT #2 |  |  |
|-------------------|----------------|----------------|-------------------|--------------------------------|--|--|
|                   | STEINER        | RT B #3        | STEINERT #4       |                                |  |  |
|                   | API: 15-1      | 67-24001       | API: 15-167-22151 | API: 15-167-20060              |  |  |
| FORMATION         | SAMPLE TOPS    | LOG TOPS       | LOG TOPS (DATUM)  | LOG TOPS (DATUM)               |  |  |
| ANHYDRITE TOP     | 922' (+943')   | 922' (+943')   | +944'             | +940'                          |  |  |
| ANHYDRITE BASE    | 960' (+905')   | 950' (+915')   | +913'             | NA                             |  |  |
| GRAND HAVEN       | 2490' (-625')  | 2492' (-627')  | NA                | NA                             |  |  |
| DOVER LIME        | 2525' (-660')  | 2522' (-657')  | NA                | NA                             |  |  |
| STOTLER/TARKIO LM | 2567' (-702')  | 2564' (-699')  | NA                | NA                             |  |  |
| ТОРЕКА            | 2823' (-958')  | 2820' (-955')  | -959'             | -962'                          |  |  |
| HEEBNER           | 3048' (-1183') | 3046' (-1181') | -1184'            | -1186′                         |  |  |
| TORONTO           | 3067' (-1202') | 3062' (-1197') | -1203'            | -1205′                         |  |  |
| DOUGLAS SHALE     | 3081' (-1216') | 3079' (-1214') | -1219′            | -1221′                         |  |  |
| LKC               | 3106' (-1241') | 3104' (-1239') | -1245′            | -1246′                         |  |  |
| ВКС               | 3334' (-1469') | 3331' (-1466') | -1470′            | -1472′                         |  |  |
| ARBUCKLE          | 3380' (-1515') | 3376' (-1511') | -1494′            | -1513′                         |  |  |
| RTD               | 3440' (-1575') | 3439' (-1574') | -1519′            | -1562'                         |  |  |