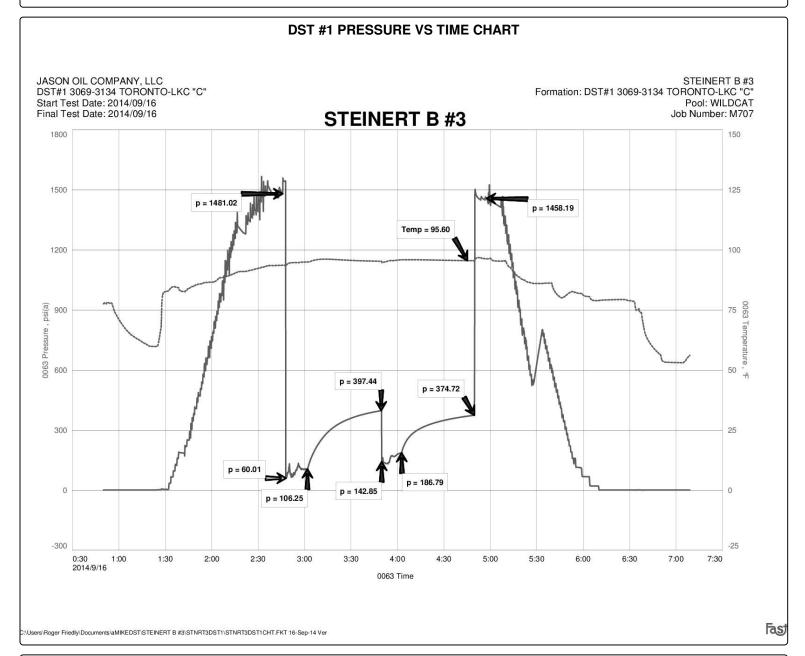

OPEN HOLE LOGGING PROVIDED BY: GEMINI WIRELINE DUAL INDUCTION LOG, COMPENSATED DENSITY NEUTRON LOG, AND MICRO RESISTIVITY LOGS WERE COMPLETED

DRILL STEM TESTING PROVIDED BY: DIAMOND TESTING TWO (2) CONVENTIONAL TESTS WERE PERFORMED

## **SUMMARY OF DAILY ACTIVITY**

| 9-11-14 | R.U., drill rat and mouse hole, drilling surface                                                                                                                                            |
|---------|---------------------------------------------------------------------------------------------------------------------------------------------------------------------------------------------|
| 9-12-14 | 850', drilling, 8 5/8" surface casing set at 925' w/325 sxs common, 2% gel, 3%cc, WOC, drilling                                                                                             |
| 9-13-14 | 1290', drilling                                                                                                                                                                             |
| 9-14-14 | 2312', drilling                                                                                                                                                                             |
| 9-15-14 | $2921^\prime$ , drilling, CFS @ 3112 $^\prime$ , CFS @ 3134 $^\prime$ , short trip, CTCH, TOWB, survey 1°, strap 1.05 short to board, DST #1 3069 $^\prime$ to 3134 $^\prime$               |
| 9-16-14 | 3134', TIHWB, drilling, CFS @ 3258', CFS @ 3300, CFS @ 3320, mini trip (6 stands), CTCH, DST #2 3232' to 3320'                                                                              |
| 9-17-14 | 3320', TOHWT, TIHWB, circulate 30 minutes, drilling, CFS @ 3261, CFS @ 3268, TD of 3440 reached @ 6:22pm, CTCH, TOWB for logs, Survey 1°, logging, prepare to set $5\%$ " production casing |
| 9-18-14 | release rig                                                                                                                                                                                 |