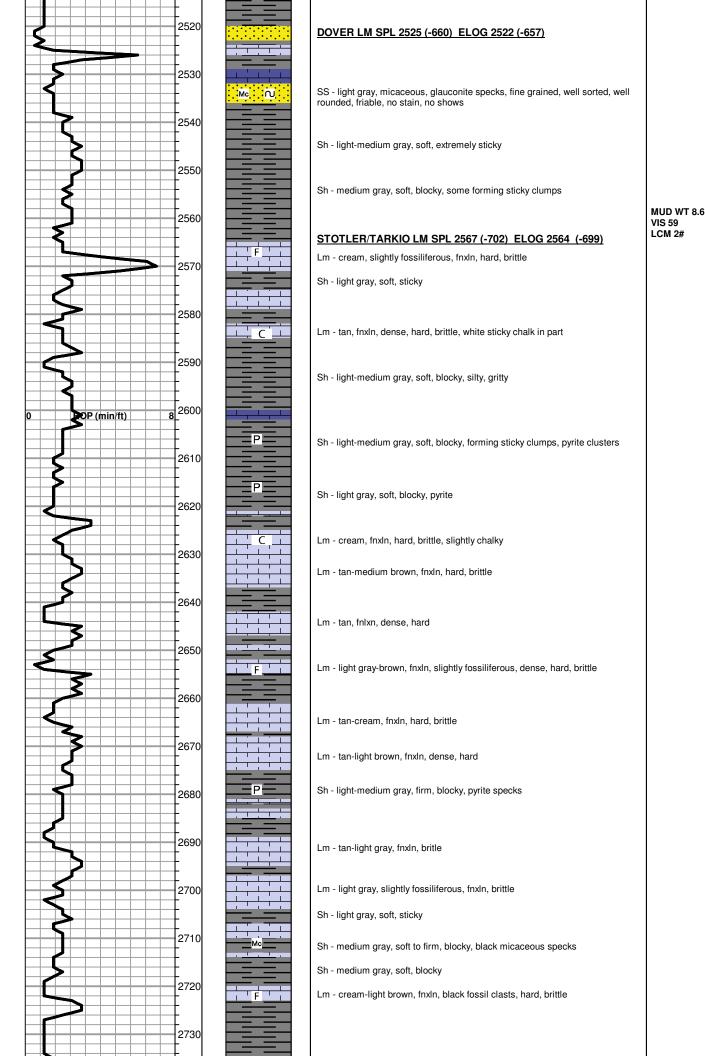

# FORMATION TOPS COMPARISON AND DAILY ACTIVITY SUMMARY

|                   | WELL I         | NAME           | COMPARISON WELL   | COMPARISON WELL<br>STEINERT #2 |  |  |
|-------------------|----------------|----------------|-------------------|--------------------------------|--|--|
|                   | STEINER        | RT B #3        | STEINERT #4       |                                |  |  |
|                   | API: 15-1      | 67-24001       | API: 15-167-22151 | API: 15-167-20060              |  |  |
| FORMATION         | SAMPLE TOPS    | LOG TOPS       | LOG TOPS (DATUM)  | LOG TOPS (DATUM)               |  |  |
| ANHYDRITE TOP     | 922' (+943')   | 922' (+943')   | +944'             | +940'                          |  |  |
| ANHYDRITE BASE    | 960' (+905')   | 950' (+915')   | +913'             | NA                             |  |  |
| GRAND HAVEN       | 2490' (-625')  | 2492' (-627')  | NA                | NA                             |  |  |
| DOVER LIME        | 2525' (-660')  | 2522' (-657')  | NA                | NA                             |  |  |
| STOTLER/TARKIO LM | 2567' (-702')  | 2564' (-699')  | NA                | NA                             |  |  |
| ТОРЕКА            | 2823' (-958')  | 2820' (-955')  | -959'             | -962'                          |  |  |
| HEEBNER           | 3048' (-1183') | 3046' (-1181') | -1184'            | -1186′                         |  |  |
| TORONTO           | 3067' (-1202') | 3062' (-1197') | -1203'            | -1205′                         |  |  |
| DOUGLAS SHALE     | 3081' (-1216') | 3079' (-1214') | -1219′            | -1221′                         |  |  |
| LKC               | 3106' (-1241') | 3104' (-1239') | -1245′            | -1246′                         |  |  |
| ВКС               | 3334' (-1469') | 3331' (-1466') | -1470′            | -1472′                         |  |  |
| ARBUCKLE          | 3380' (-1515') | 3376' (-1511') | -1494′            | -1513′                         |  |  |
| RTD               | 3440' (-1575') | 3439' (-1574') | -1519′            | -1562'                         |  |  |