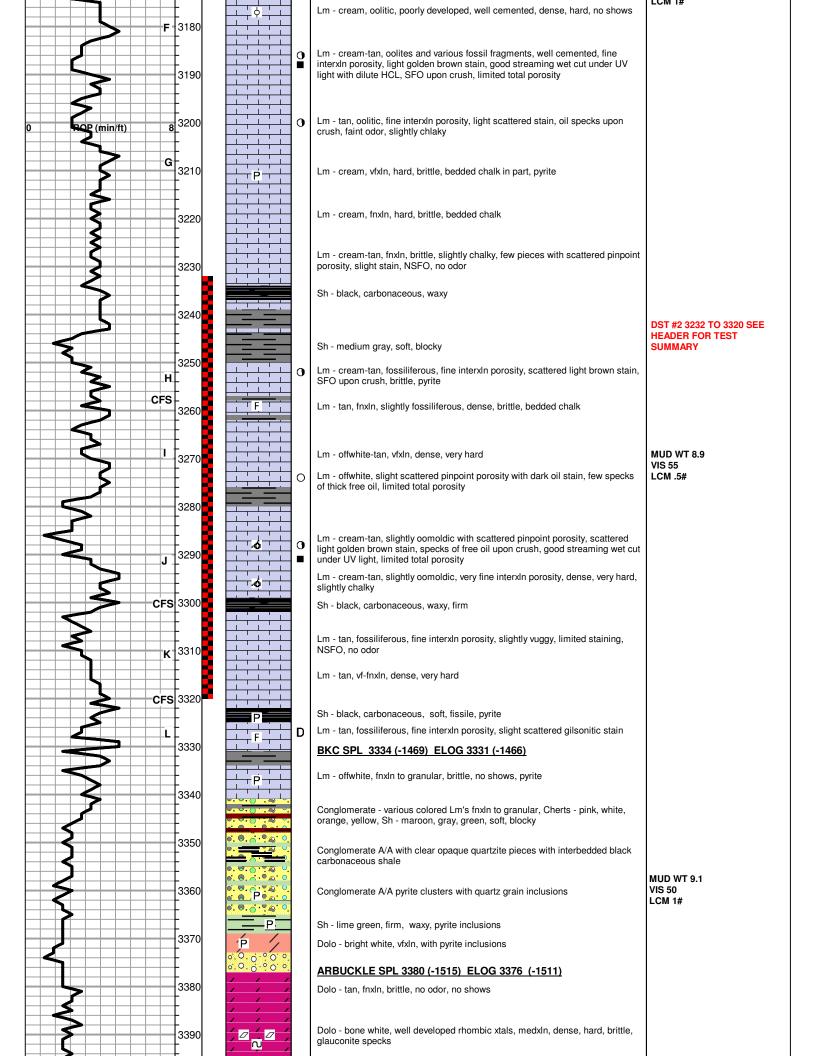

# FORMATION TOPS COMPARISON AND DAILY ACTIVITY SUMMARY

|                   | WELL I         | NAME           | COMPARISON WELL   | COMPARISON WELL<br>STEINERT #2 |  |  |
|-------------------|----------------|----------------|-------------------|--------------------------------|--|--|
|                   | STEINER        | RT B #3        | STEINERT #4       |                                |  |  |
|                   | API: 15-1      | 67-24001       | API: 15-167-22151 | API: 15-167-20060              |  |  |
| FORMATION         | SAMPLE TOPS    | LOG TOPS       | LOG TOPS (DATUM)  | LOG TOPS (DATUM)               |  |  |
| ANHYDRITE TOP     | 922' (+943')   | 922' (+943')   | +944'             | +940'                          |  |  |
| ANHYDRITE BASE    | 960' (+905')   | 950' (+915')   | +913'             | NA                             |  |  |
| GRAND HAVEN       | 2490' (-625')  | 2492' (-627')  | NA                | NA                             |  |  |
| DOVER LIME        | 2525' (-660')  | 2522' (-657')  | NA                | NA                             |  |  |
| STOTLER/TARKIO LM | 2567' (-702')  | 2564' (-699')  | NA                | NA                             |  |  |
| ТОРЕКА            | 2823' (-958')  | 2820' (-955')  | -959'             | -962'                          |  |  |
| HEEBNER           | 3048' (-1183') | 3046' (-1181') | -1184'            | -1186′                         |  |  |
| TORONTO           | 3067' (-1202') | 3062' (-1197') | -1203'            | -1205′                         |  |  |
| DOUGLAS SHALE     | 3081' (-1216') | 3079' (-1214') | -1219′            | -1221′                         |  |  |
| LKC               | 3106' (-1241') | 3104' (-1239') | -1245′            | -1246′                         |  |  |
| ВКС               | 3334' (-1469') | 3331' (-1466') | -1470′            | -1472′                         |  |  |
| ARBUCKLE          | 3380' (-1515') | 3376' (-1511') | -1494′            | -1513′                         |  |  |
| RTD               | 3440' (-1575') | 3439' (-1574') | -1519′            | -1562'                         |  |  |

## **SUMMARY OF DAILY ACTIVITY**

| 9-11-14 | R.U., drill rat and mouse hole, drilling surface                                                                                                                                            |
|---------|---------------------------------------------------------------------------------------------------------------------------------------------------------------------------------------------|
| 9-12-14 | 850', drilling, 8 5/8" surface casing set at 925' w/325 sxs common, 2% gel, 3%cc, WOC, drilling                                                                                             |
| 9-13-14 | 1290', drilling                                                                                                                                                                             |
| 9-14-14 | 2312', drilling                                                                                                                                                                             |
| 9-15-14 | $2921^\prime$ , drilling, CFS @ 3112 $^\prime$ , CFS @ 3134 $^\prime$ , short trip, CTCH, TOWB, survey 1°, strap 1.05 short to board, DST #1 3069 $^\prime$ to 3134 $^\prime$               |
| 9-16-14 | 3134', TIHWB, drilling, CFS @ 3258', CFS @ 3300, CFS @ 3320, mini trip (6 stands), CTCH, DST #2 3232' to 3320'                                                                              |
| 9-17-14 | 3320', TOHWT, TIHWB, circulate 30 minutes, drilling, CFS @ 3261, CFS @ 3268, TD of 3440 reached @ 6:22pm, CTCH, TOWB for logs, Survey 1°, logging, prepare to set $5\%$ " production casing |
| 9-18-14 | release rig                                                                                                                                                                                 |