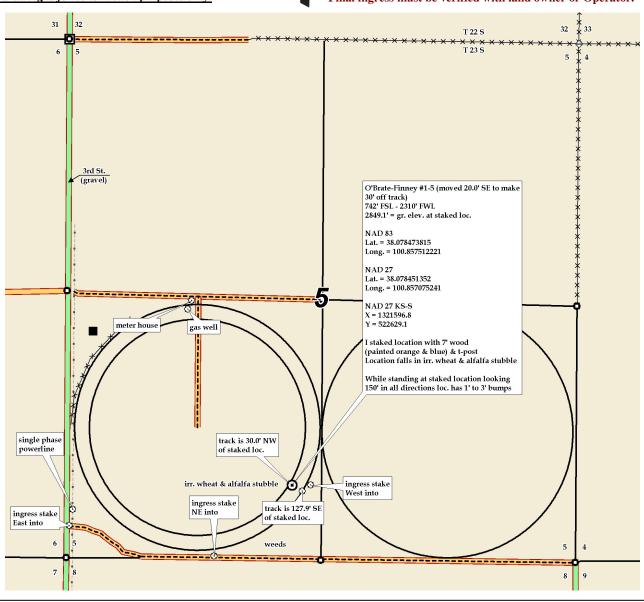

742' FSL - 2310' FWL LOCATION SPOT

**Trees Project** 

| 1" = 1000' | Nov. 11<sup>th</sup>, 2014 | MEASURED BY: | Austin D. | Norby S. | Authorized By: | Cecil O. & Kevin T.

This drawing does not constitute a monumented survey or a land survey plat.

This drawing is for construction purposes only.

GR. ELEVATION: 2849.1'

**Directions:** From the NW side Garden City, KS at the intersection of Hwy 83 & Hwy 50 – Now go 3 miles North on Hwy 83 – Now go 1 mile East on 5 mile – Now go 2 miles North on 3<sup>rd</sup> St. to the SW corner of section 5-23s-32w – Now go 0.1 mile North on 3<sup>rd</sup> St. to ingress stake East into – Now go 0.3 mile East on trail to ingress stake NE into – Now go approx. 1300' NE through weeds into ingress stake West into – Now go approx. 230' West through irr. wheat and alfalfa stubble, into staked location.

Final ingress must be verified with land owner or Operator.