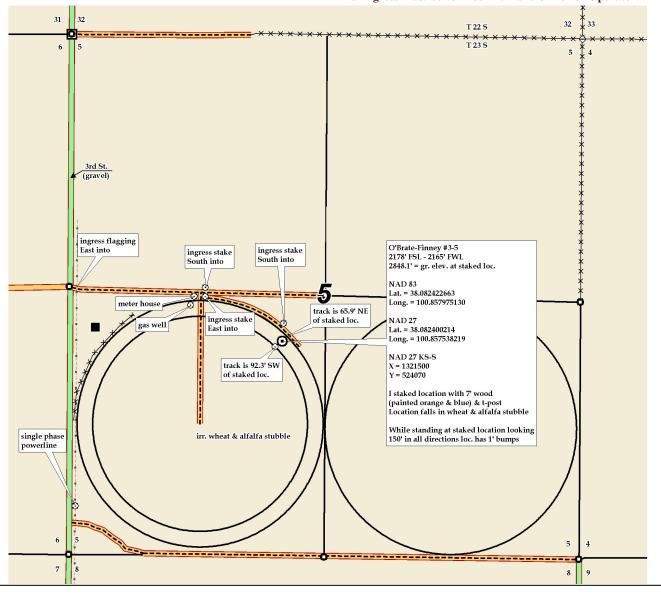

OPERATOR

O'Brate-Finney #3-5

LEASE NAME

Finney County, KS
COUNTY

5
Sec. Twp. Rng.

2178' FSL - 2165' FWL LOCATION SPOT

**Trees Project** 

SCALE: 1" = 1000'

GR. ELEVATION: 2848.1'

**Directions:** From the NW side Garden City, KS at the intersection of Hwy 83 & Hwy 50 – Now go 3 miles North on Hwy 83 – Now go 1 mile East on 5 mile – Now go 2 miles North on 3<sup>rd</sup> St. to the SW corner of section 5-23s-32w – Now go 0.5 mile North on 3<sup>rd</sup> St. to ingress flagging East into – Now go 0.3 mile East on lease rd. to ingress stake South into – Now go approx. 40' South on trail to ingress stake SE into – Now go approx. 0.2 mile SE on trail to ingress stake South into – Now go approx. 120' South through irr. wheat & alfalfa stubble, into staked location.

Final ingress must be verified with land owner or Operator.