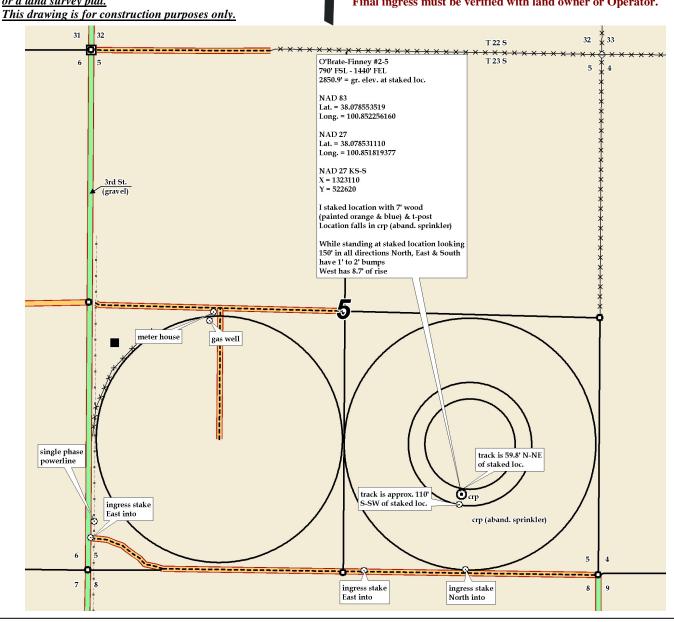

## **Pro-Stake LLC**

Oil Field & Construction Site Staking

P.O. Box 2324

Cell: (620) 272-1499 burt@pro-stakellc.kscoxmail.com

**282332busgs** 

Garden City, Kansas 67846 Office/Fax: (620) 276-6159

American Warrior, Inc. O'Brate-Finney #2-5 LEASE NAME 790' FSL - 1440' FEL **Finney County, KS 23s** 32w LOCATION SPOT COUNTY Sec. Twp. **Trees Project** 

GR. ELEVATION: 2850.9'

Directions: From the NW side Garden City, KS at the intersection of Hwy 83 & Hwy 50 – Now go 3 miles North on Hwy 83 – Now go 1 mile East on 5 mile – Now go 2 miles North on 3<sup>rd</sup> St. to the SW corner of section 5-23s-32w – Now go 0.1 mile North on 3<sup>rd</sup> St. to ingress stake East into - Now go 0.7 mile East on trail to ingress stake North into – Now go 790' North through crp (aband. sprinkler), into staked location.

Final ingress must be verified with land owner or Operator.