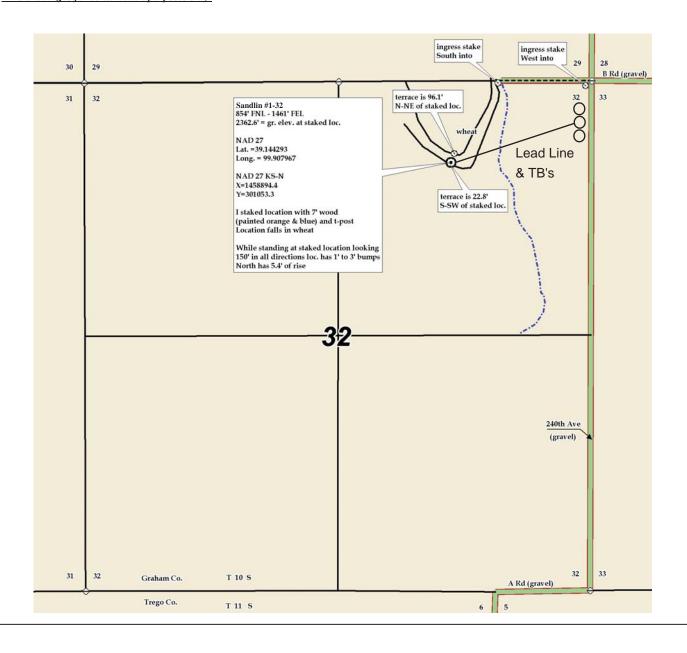

OPERATOR

32 10s 23w Sec. Twp. Rng. **Sandlin #1-32** 

LEASE NAME

854' FNL - 1461' FEL

LOCATION SPOT

**Graham County, KS** 

COUNTY

This drawing does not constitute a monumented survey or a land survey plat.

This drawing is for construction purposes only.

GR. ELEVATION: 2362.6°

**Directions**: From the SE side of WaKeeney Ks at the intersection of Old Hwy 40 & Hwy 283 North – Now go 8.7 miles North on Hwy 283 – Now go 2 miles West on B Rd to the NE corner of section 32-10s-23w & ingress stake West into – Now go 0.2 mile West on B Rd to ingress stake South into – Now go approx 1050' South & West through wheat into staked location.

Final ingress must be verified with land owner or Operator.

**Graham County, KS** 

COUNTY

**32** 10s 23w Twp.

**Sandlin #1-32** 

LEASE NAME

854' FNL - 1461' FEL

LOCATION SPOT

1" = 1000' SCALE: \_ Dec. 12<sup>th</sup>, 2013 DATE STAKED: Drew H. MEASURED BY: DRAWN BY: \_ Luke R. AUTHORIZED BY: Shauna G.

This drawing does not constitute a monumented survey or a land survey plat.

This drawing is for construction purposes only.

GR. ELEVATION: <u>2362.6</u>°

**Directions**: From the SE side of WaKeeney Ks at the intersection of Old Hwy 40 & Hwy 283 North - Now go 8.7 miles North on Hwy 283 – Now go 2 miles West on B Rd to the NE corner of section 32-10s-23w & ingress stake West into - Now go 0.2 mile West on B Rd to ingress stake South into - Now go approx 1050' South & West through wheat into staked location.