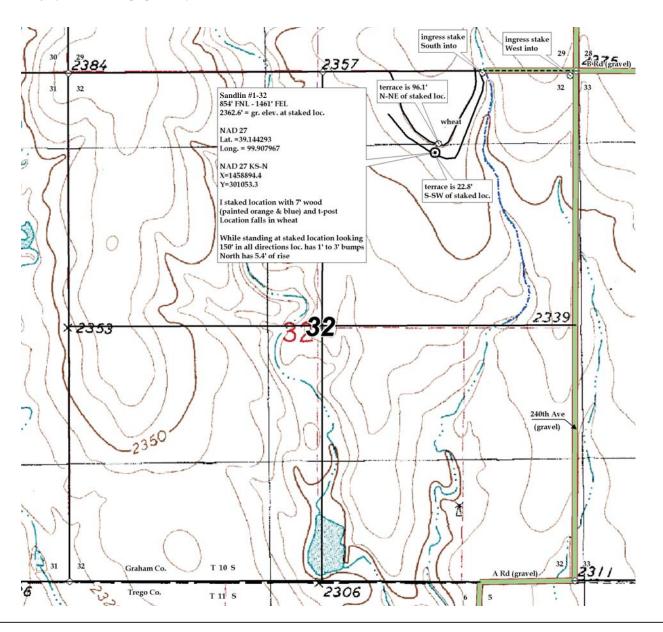

OPERATOR

32 10s 23w Sec. Twp. Rng. **Sandlin #1-32** 

LEASE NAME

854' FNL - 1461' FEL

LOCATION SPOT

**Graham County, KS** 

COUNTY

This drawing does not constitute a monumented survey or a land survey plat.

This drawing is for construction purposes only.

GR. ELEVATION: 2362.6°

**Directions**: From the SE side of WaKeeney Ks at the intersection of Old Hwy 40 & Hwy 283 North – Now go 8.7 miles North on Hwy 283 – Now go 2 miles West on B Rd to the NE corner of section 32-10s-23w & ingress stake West into – Now go 0.2 mile West on B Rd to ingress stake South into – Now go approx 1050' South & West through wheat into staked location.

**Graham County, KS** 

COUNTY

**32** 10s 23w Twp.

**Sandlin #1-32** 

LEASE NAME

854' FNL - 1461' FEL

LOCATION SPOT

1" = 1000' SCALE: \_ Dec. 12<sup>th</sup>, 2013 DATE STAKED: Drew H. MEASURED BY: DRAWN BY: \_ Luke R. AUTHORIZED BY: Shauna G.

This drawing does not constitute a monumented survey or a land survey plat.

This drawing is for construction purposes only.

GR. ELEVATION: <u>2362.6</u>°

**Directions**: From the SE side of WaKeeney Ks at the intersection of Old Hwy 40 & Hwy 283 North - Now go 8.7 miles North on Hwy 283 – Now go 2 miles West on B Rd to the NE corner of section 32-10s-23w & ingress stake West into - Now go 0.2 mile West on B Rd to ingress stake South into - Now go approx 1050' South & West through wheat into staked location.