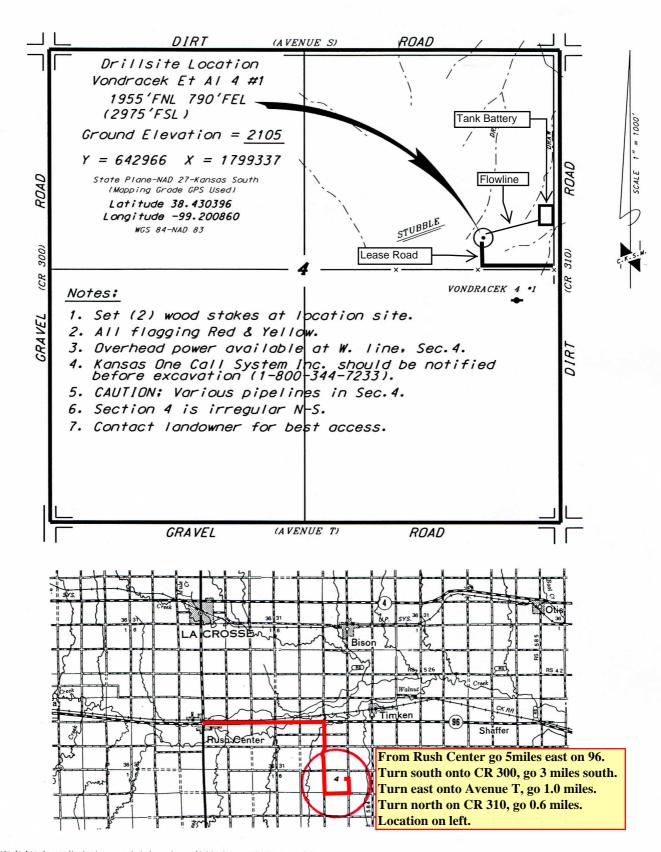

#### O'BRIEN RESOURCES, LLC VONDRACEK LEASE NE. 1/4, SECTION 4, T19S, R17W RUSH COUNTY. KANSAS

Controlling data is based upon the best maps and photographs available to us and upon a regular section of land containing 640 acres.

<sup>\*</sup>Approximate section lines were determined using the normal standard of care of oilfield surveyors practicing in the state of Kansas. The section corners, which establish the precise section lines, were not necessarily located, and the exact location of the drillsite location in the section is not guaranteed. Therefore, the operator securing this service and accepting this plat and all other parties relying therena agree to hold Central Kansas Biffield Services. Inc., its officers and employees harmless from all lasses, costs and expenses and said entities released from any liability from incidental or consequential damages.