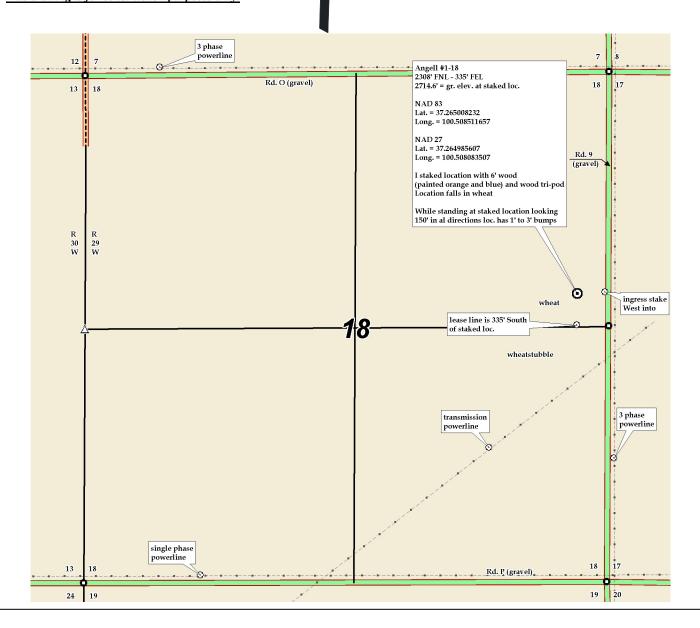

#### IN ALL CASES PLOT THE INTENDED WELL ON THE PLAT BELOW

In all cases, please fully complete this side of the form. Include items 1 through 5 at the bottom of this page.

| Operator:                             | Location of Well: County:                                                                                                      |
|---------------------------------------|--------------------------------------------------------------------------------------------------------------------------------|
| _ease:                                | feet from N / S Line of Section                                                                                                |
| Nell Number:                          | feet from E / W Line of Section                                                                                                |
| Field:                                | Sec Twp S. R                                                                                                                   |
| Number of Acres attributable to well: | Is Section: Regular or Irregular                                                                                               |
| QTR/QTR/QTR/QTR of acreage:           |                                                                                                                                |
|                                       | If Section is Irregular, locate well from nearest corner boundary.                                                             |
|                                       | Section corner used: NE NW SE SW                                                                                               |
|                                       |                                                                                                                                |
| _                                     |                                                                                                                                |
|                                       | PLAT                                                                                                                           |
|                                       | lease or unit boundary line. Show the predicted locations of equired by the Kansas Surface Owner Notice Act (House Bill 2032). |
|                                       | separate plat if <u>desi</u> red.                                                                                              |
| iou may allaum a o                    | 2308 ft.                                                                                                                       |
|                                       | :                                                                                                                              |
|                                       | LEGEND                                                                                                                         |
|                                       |                                                                                                                                |
|                                       | O Well Location                                                                                                                |
|                                       | Tank Battery Location                                                                                                          |
|                                       | Pipeline Location  Electric Line Location                                                                                      |
|                                       | Lease Road Location                                                                                                            |
|                                       | : Lease Road Location                                                                                                          |
|                                       |                                                                                                                                |
|                                       | 335 ft.                                                                                                                        |
|                                       |                                                                                                                                |
| 1,8                                   |                                                                                                                                |
|                                       |                                                                                                                                |
|                                       |                                                                                                                                |
|                                       |                                                                                                                                |
|                                       | 1980' FSL                                                                                                                      |
|                                       |                                                                                                                                |
|                                       |                                                                                                                                |
|                                       |                                                                                                                                |
|                                       | :                                                                                                                              |
|                                       | • JEWARD CO. 3390 FEL                                                                                                          |

NOTE: In all cases locate the spot of the proposed drilling locaton.

#### In plotting the proposed location of the well, you must show:

- 1. The manner in which you are using the depicted plat by identifying section lines, i.e. 1 section, 1 section with 8 surrounding sections, 4 sections, etc.
- 2. The distance of the proposed drilling location from the south / north and east / west outside section lines.
- 3. The distance to the nearest lease or unit boundary line (in footage).
- 4. If proposed location is located within a prorated or spaced field a certificate of acreage attribution plat must be attached: (C0-7 for oil wells; CG-8 for gas wells).
- 5. The predicted locations of lease roads, tank batteries, pipelines, and electrical lines.