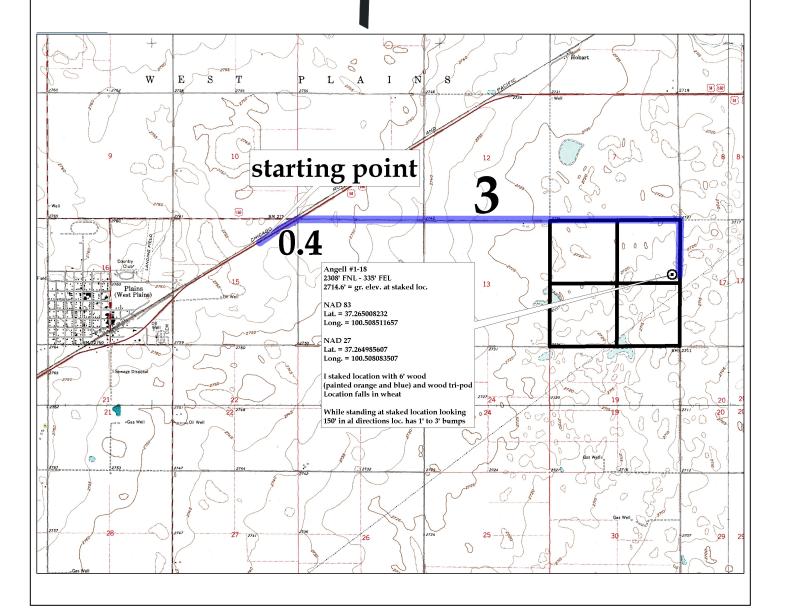

#### IN ALL CASES PLOT THE INTENDED WELL ON THE PLAT BELOW

In all cases, please fully complete this side of the form. Include items 1 through 5 at the bottom of this page.

| Operator:                             | Location of Well: County:                                                                                                      |
|---------------------------------------|--------------------------------------------------------------------------------------------------------------------------------|
| _ease:                                | feet from N / S Line of Section                                                                                                |
| Nell Number:                          | feet from E / W Line of Section                                                                                                |
| Field:                                | Sec Twp S. R                                                                                                                   |
| Number of Acres attributable to well: | Is Section: Regular or Irregular                                                                                               |
| QTR/QTR/QTR/QTR of acreage:           |                                                                                                                                |
|                                       | If Section is Irregular, locate well from nearest corner boundary.                                                             |
|                                       | Section corner used: NE NW SE SW                                                                                               |
|                                       |                                                                                                                                |
| _                                     |                                                                                                                                |
|                                       | PLAT                                                                                                                           |
|                                       | lease or unit boundary line. Show the predicted locations of equired by the Kansas Surface Owner Notice Act (House Bill 2032). |
|                                       | separate plat if <u>desi</u> red.                                                                                              |
| iou may allaum a o                    | 2308 ft.                                                                                                                       |
|                                       | :                                                                                                                              |
|                                       | LEGEND                                                                                                                         |
|                                       |                                                                                                                                |
|                                       | O Well Location                                                                                                                |
|                                       | Tank Battery Location                                                                                                          |
|                                       | Pipeline Location  Electric Line Location                                                                                      |
|                                       | Lease Road Location                                                                                                            |
|                                       | : Lease Road Location                                                                                                          |
|                                       |                                                                                                                                |
|                                       | 335 ft.                                                                                                                        |
|                                       |                                                                                                                                |
| 1,8                                   |                                                                                                                                |
|                                       |                                                                                                                                |
|                                       |                                                                                                                                |
|                                       |                                                                                                                                |
|                                       | 1980' FSL                                                                                                                      |
|                                       |                                                                                                                                |
|                                       |                                                                                                                                |
|                                       |                                                                                                                                |
|                                       | :                                                                                                                              |
|                                       | • JEWARD CO. 3390 FEL                                                                                                          |

NOTE: In all cases locate the spot of the proposed drilling locaton.

#### In plotting the proposed location of the well, you must show:

- 1. The manner in which you are using the depicted plat by identifying section lines, i.e. 1 section, 1 section with 8 surrounding sections, 4 sections, etc.
- 2. The distance of the proposed drilling location from the south / north and east / west outside section lines.
- 3. The distance to the nearest lease or unit boundary line (in footage).
- 4. If proposed location is located within a prorated or spaced field a certificate of acreage attribution plat must be attached: (C0-7 for oil wells; CG-8 for gas wells).
- 5. The predicted locations of lease roads, tank batteries, pipelines, and electrical lines.