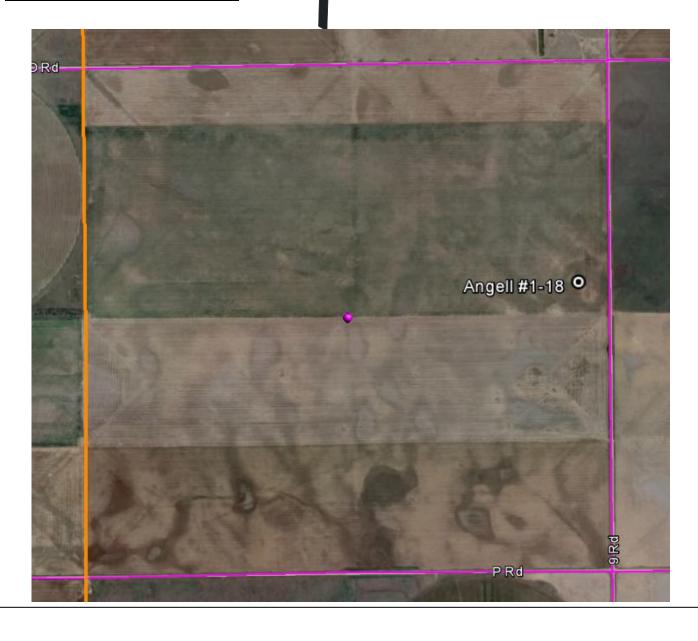

#### IN ALL CASES PLOT THE INTENDED WELL ON THE PLAT BELOW

In all cases, please fully complete this side of the form. Include items 1 through 5 at the bottom of this page.

| Operator:                             | Location of Well: County:                                                                                                      |
|---------------------------------------|--------------------------------------------------------------------------------------------------------------------------------|
| _ease:                                | feet from N / S Line of Section                                                                                                |
| Nell Number:                          | feet from E / W Line of Section                                                                                                |
| Field:                                | Sec Twp S. R                                                                                                                   |
| Number of Acres attributable to well: | Is Section: Regular or Irregular                                                                                               |
| QTR/QTR/QTR/QTR of acreage:           |                                                                                                                                |
|                                       | If Section is Irregular, locate well from nearest corner boundary.                                                             |
|                                       | Section corner used: NE NW SE SW                                                                                               |
|                                       |                                                                                                                                |
| _                                     |                                                                                                                                |
|                                       | PLAT                                                                                                                           |
|                                       | lease or unit boundary line. Show the predicted locations of equired by the Kansas Surface Owner Notice Act (House Bill 2032). |
|                                       | separate plat if <u>desi</u> red.                                                                                              |
| iou may allaum a o                    | 2308 ft.                                                                                                                       |
|                                       | :                                                                                                                              |
|                                       | LEGEND                                                                                                                         |
|                                       |                                                                                                                                |
|                                       | O Well Location                                                                                                                |
|                                       | Tank Battery Location                                                                                                          |
|                                       | Pipeline Location  Electric Line Location                                                                                      |
|                                       | Lease Road Location                                                                                                            |
|                                       | : Lease Road Location                                                                                                          |
|                                       |                                                                                                                                |
|                                       | 335 ft.                                                                                                                        |
|                                       |                                                                                                                                |
| 1,8                                   |                                                                                                                                |
|                                       |                                                                                                                                |
|                                       |                                                                                                                                |
|                                       |                                                                                                                                |
|                                       | 1980' FSL                                                                                                                      |
|                                       |                                                                                                                                |
|                                       |                                                                                                                                |
|                                       |                                                                                                                                |
|                                       | :                                                                                                                              |
|                                       | • JEWARD CO. 3390 FEL                                                                                                          |

NOTE: In all cases locate the spot of the proposed drilling locaton.

#### In plotting the proposed location of the well, you must show:

- 1. The manner in which you are using the depicted plat by identifying section lines, i.e. 1 section, 1 section with 8 surrounding sections, 4 sections, etc.
- 2. The distance of the proposed drilling location from the south / north and east / west outside section lines.
- 3. The distance to the nearest lease or unit boundary line (in footage).
- 4. If proposed location is located within a prorated or spaced field a certificate of acreage attribution plat must be attached: (C0-7 for oil wells; CG-8 for gas wells).
- 5. The predicted locations of lease roads, tank batteries, pipelines, and electrical lines.