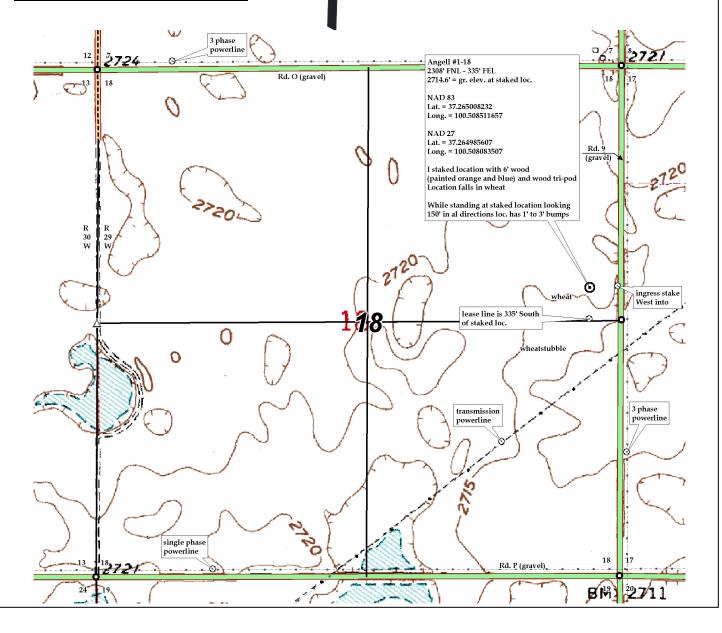

#### IN ALL CASES PLOT THE INTENDED WELL ON THE PLAT BELOW

In all cases, please fully complete this side of the form. Include items 1 through 5 at the bottom of this page.

| Operator:                             | Location of Well: County:                                                                                                      |
|---------------------------------------|--------------------------------------------------------------------------------------------------------------------------------|
| _ease:                                | feet from N / S Line of Section                                                                                                |
| Nell Number:                          | feet from E / W Line of Section                                                                                                |
| Field:                                | Sec Twp S. R                                                                                                                   |
| Number of Acres attributable to well: | Is Section: Regular or Irregular                                                                                               |
| QTR/QTR/QTR/QTR of acreage:           |                                                                                                                                |
|                                       | If Section is Irregular, locate well from nearest corner boundary.                                                             |
|                                       | Section corner used: NE NW SE SW                                                                                               |
|                                       |                                                                                                                                |
| _                                     |                                                                                                                                |
|                                       | PLAT                                                                                                                           |
|                                       | lease or unit boundary line. Show the predicted locations of equired by the Kansas Surface Owner Notice Act (House Bill 2032). |
|                                       | separate plat if <u>desi</u> red.                                                                                              |
| iou may allaum a o                    | 2308 ft.                                                                                                                       |
|                                       | :                                                                                                                              |
|                                       | LEGEND                                                                                                                         |
|                                       |                                                                                                                                |
|                                       | O Well Location                                                                                                                |
|                                       | Tank Battery Location                                                                                                          |
|                                       | Pipeline Location  Electric Line Location                                                                                      |
|                                       | Lease Road Location                                                                                                            |
|                                       | : Lease Road Location                                                                                                          |
|                                       |                                                                                                                                |
|                                       | 335 ft.                                                                                                                        |
|                                       |                                                                                                                                |
| 1,8                                   |                                                                                                                                |
|                                       |                                                                                                                                |
|                                       |                                                                                                                                |
|                                       |                                                                                                                                |
|                                       | 1980' FSL                                                                                                                      |
|                                       |                                                                                                                                |
|                                       |                                                                                                                                |
|                                       |                                                                                                                                |
|                                       | :                                                                                                                              |
|                                       | • JEWARD CO. 3390 FEL                                                                                                          |

NOTE: In all cases locate the spot of the proposed drilling locaton.

#### In plotting the proposed location of the well, you must show:

- 1. The manner in which you are using the depicted plat by identifying section lines, i.e. 1 section, 1 section with 8 surrounding sections, 4 sections, etc.
- 2. The distance of the proposed drilling location from the south / north and east / west outside section lines.
- 3. The distance to the nearest lease or unit boundary line (in footage).
- 4. If proposed location is located within a prorated or spaced field a certificate of acreage attribution plat must be attached: (C0-7 for oil wells; CG-8 for gas wells).
- 5. The predicted locations of lease roads, tank batteries, pipelines, and electrical lines.