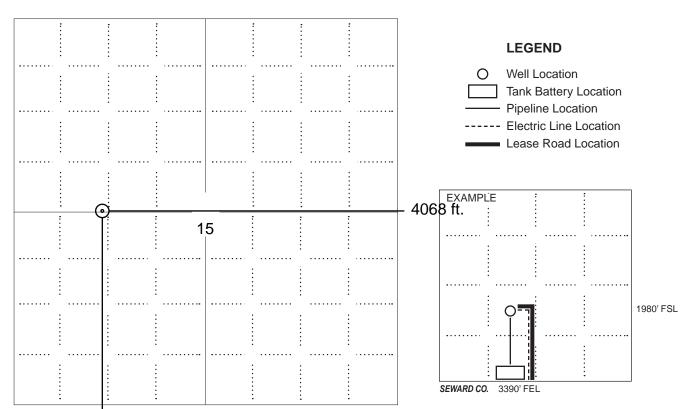

#### IN ALL CASES PLOT THE INTENDED WELL ON THE PLAT BELOW

In all cases, please fully complete this side of the form. Include items 1 through 5 at the bottom of this page.

| Operator:                             | Location of Well: County:                                                                            |
|---------------------------------------|------------------------------------------------------------------------------------------------------|
| Lease:                                | feet from N / S Line of Section                                                                      |
| Well Number:                          | feet from E / W Line of Section                                                                      |
| Field:                                | Sec Twp S. R                                                                                         |
| Number of Acres attributable to well: | Is Section: Regular or Irregular                                                                     |
|                                       | If Section is Irregular, locate well from nearest corner boundary.  Section corner used: NE NW SE SW |

#### **PLAT**

Show location of the well. Show footage to the nearest lease or unit boundary line. Show the predicted locations of lease roads, tank batteries, pipelines and electrical lines, as required by the Kansas Surface Owner Notice Act (House Bill 2032).

You may attach a separate plat if desired.

NOTE: In all cases locate the spot of the proposed drilling locaton.

#### In plotting the proposed location of the well, you must show:

- 1. The manner in which you are using the depicted plat by identifying section lines, i.e. 1 section, 1 section with 8 surrounding sections, 4 sections, etc.
- 2. The distance of the proposed drilling location from the south / north and east / west outside section lines.
- 3. The distance to the nearest lease or unit boundary line (in footage).
- 4. If proposed location is located within a prorated or spaced field a certificate of acreage attribution plat must be attached: (C0-7 for oil wells; CG-8 for gas wells).
- 5. The predicted locations of lease roads, tank batteries, pipelines, and electrical lines.