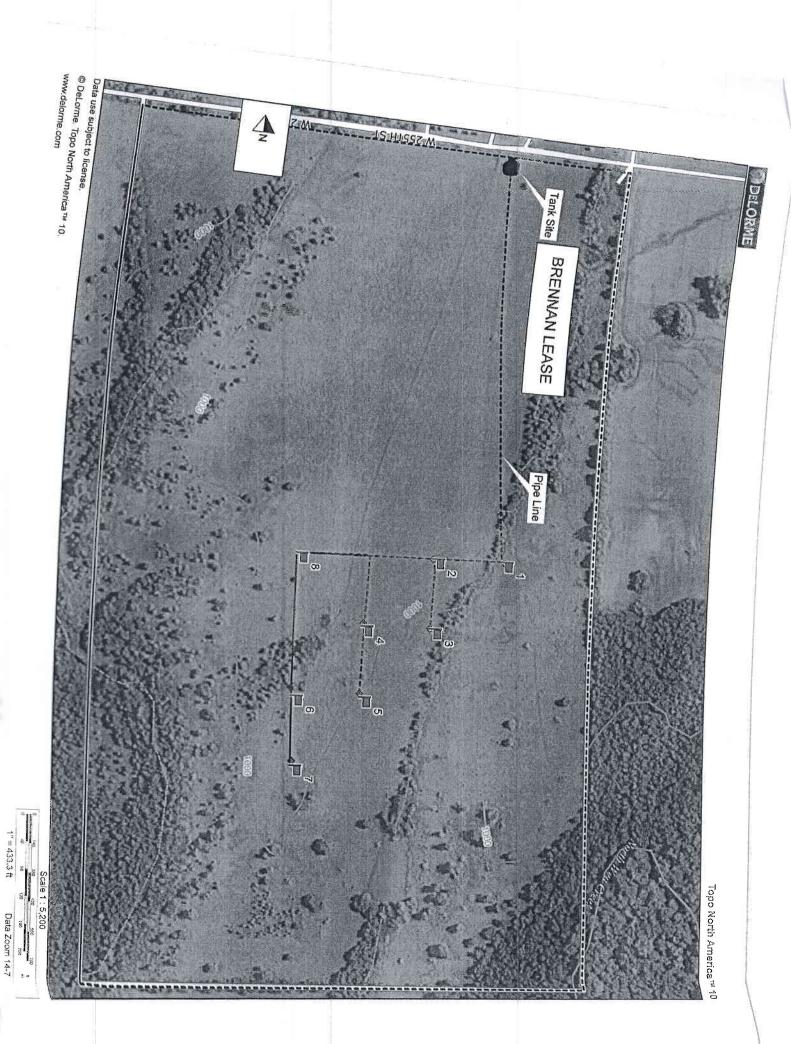

#### **PLAT**

Show location of the well. Show footage to the nearest lease or unit boundary line. Show the predicted locations of lease roads, tank batteries, pipelines and electrical lines, as required by the Kansas Surface Owner Notice Act (House Bill 2032).

#### In plotting the proposed location of the well, you must show:

- 1. The manner in which you are using the depicted plat by identifying section lines, i.e. 1 section, 1 section with 8 surrounding sections, 4 sections, etc.
- 2. The distance of the proposed drilling location from the south / north and east / west outside section lines.
- 3. The distance to the nearest lease or unit boundary line (in footage).
- 4. If proposed location is located within a prorated or spaced field a certificate of acreage attribution plat must be attached: (C0-7 for oil wells; CG-8 for gas wells).
- 5. The predicted locations of lease roads, tank batteries, pipelines, and electrical lines.