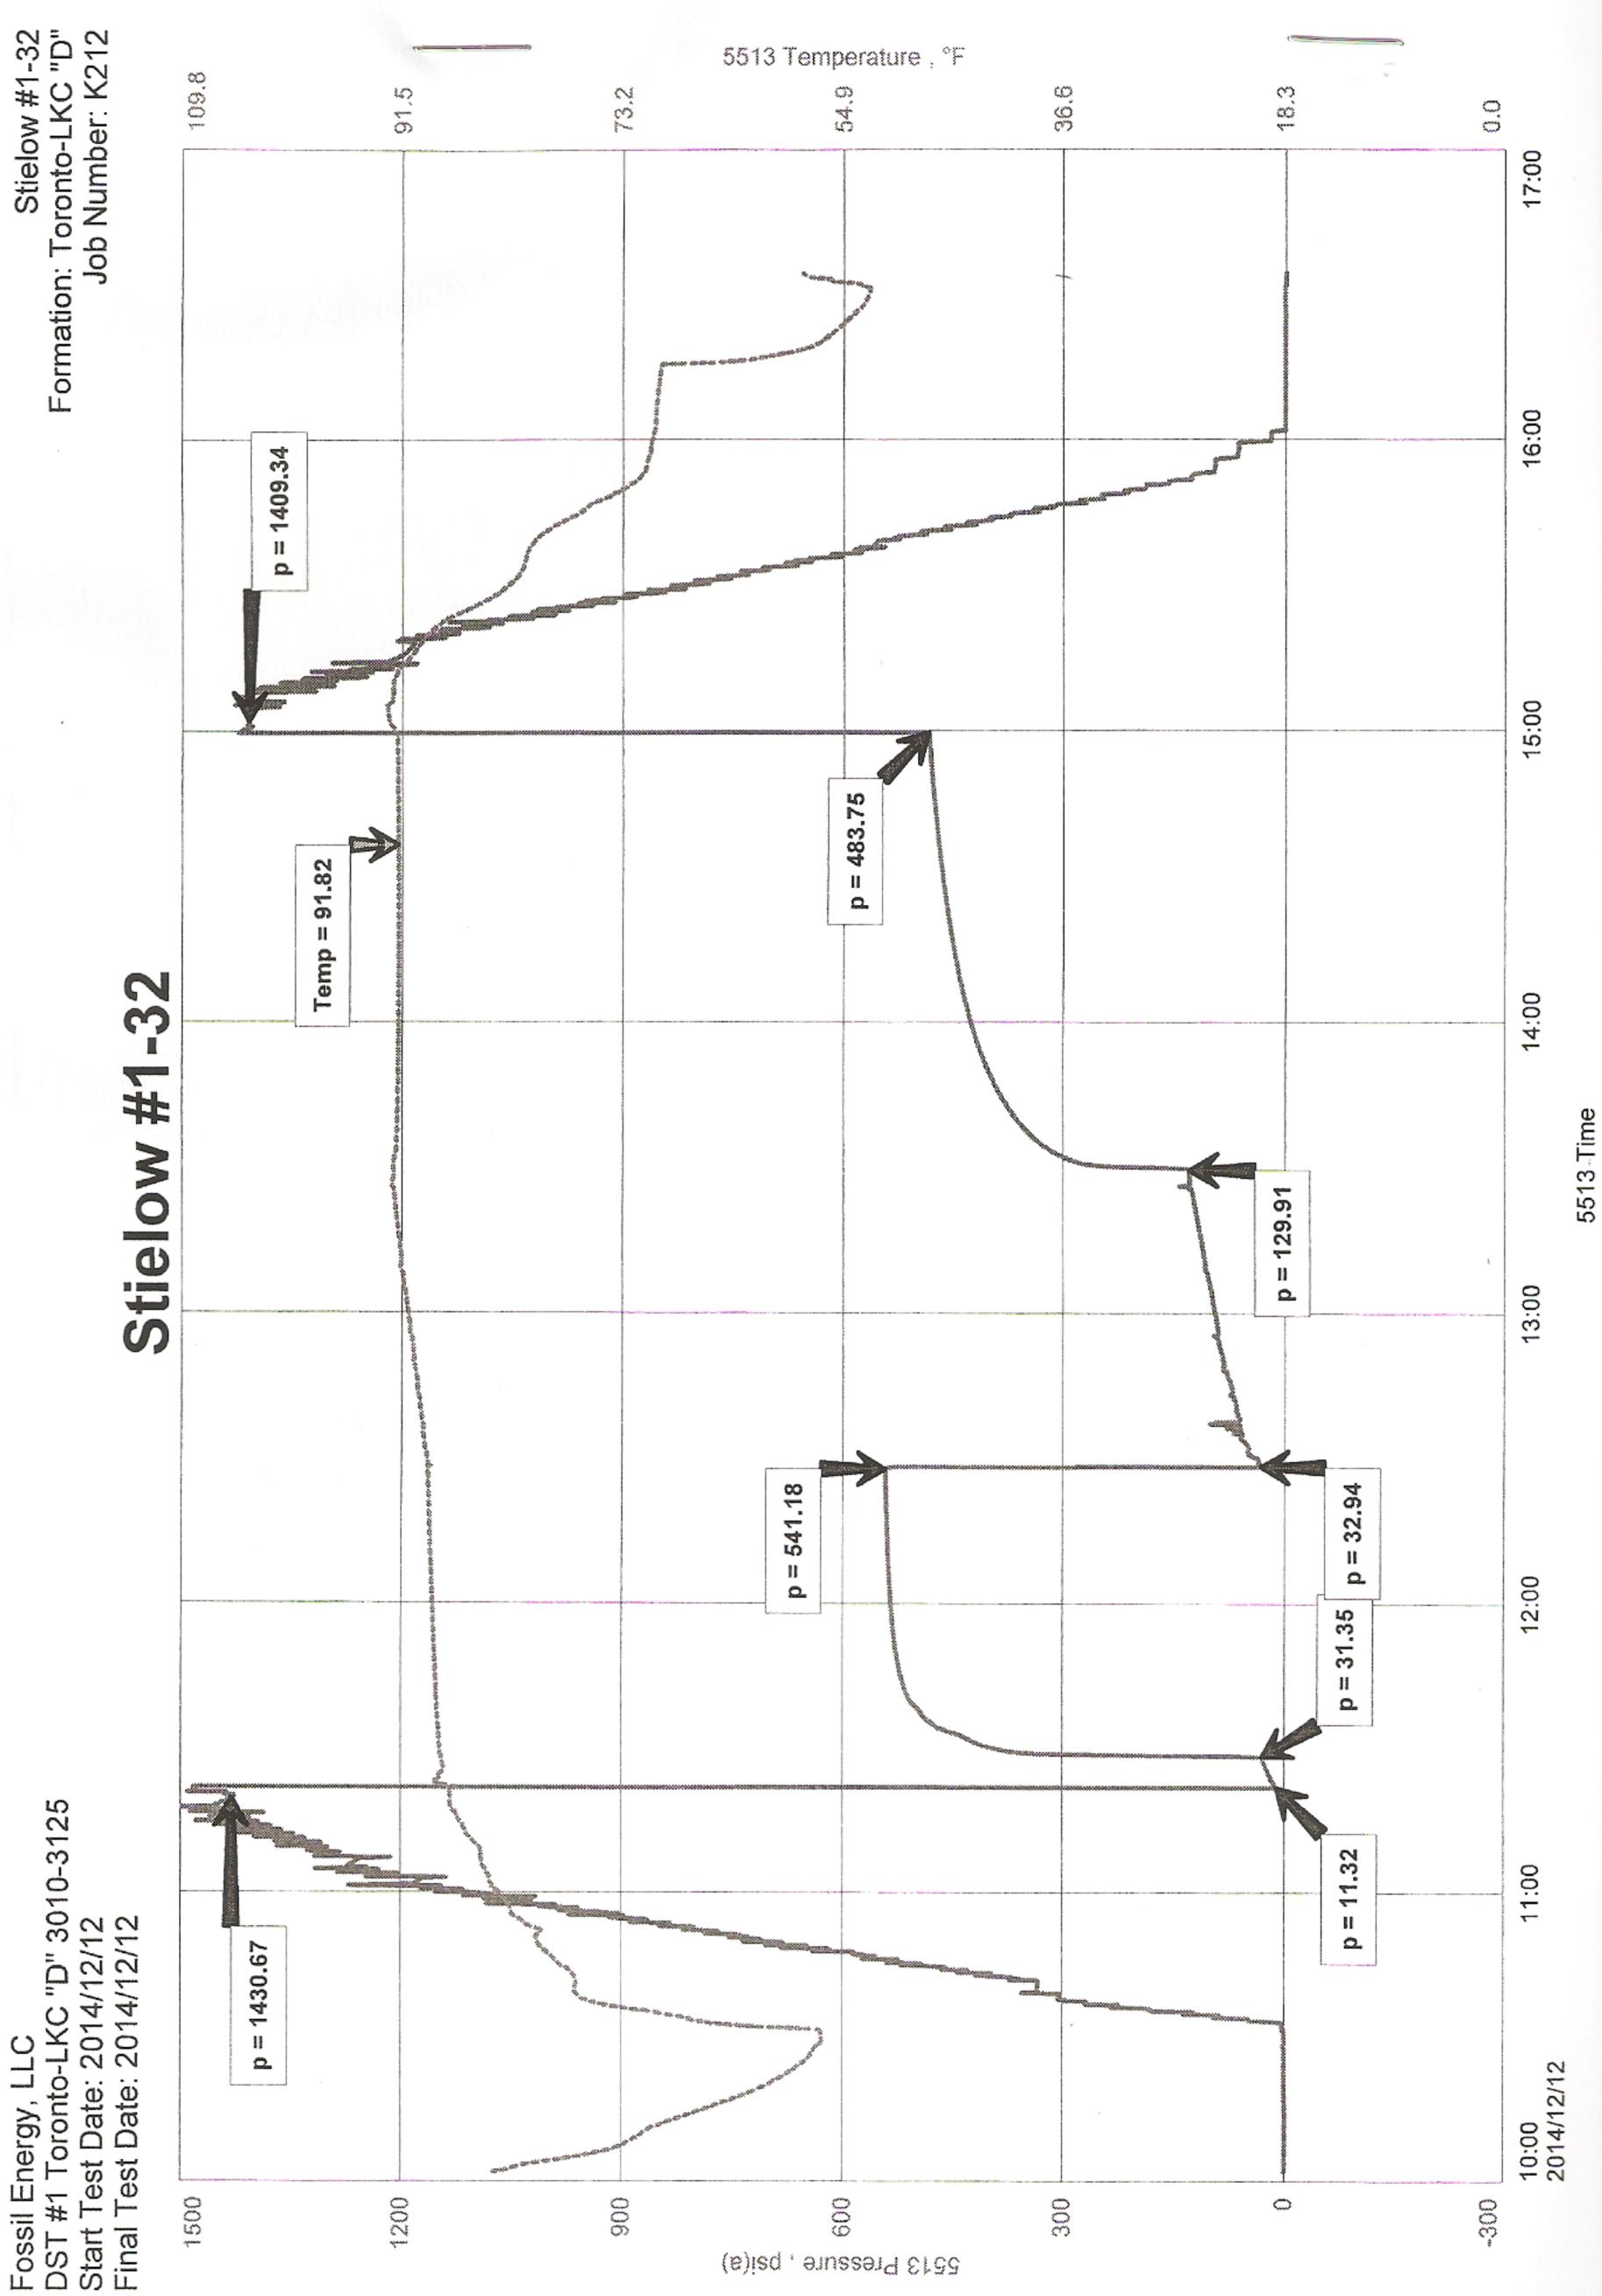

|                       | Page Two    | 1236080 |
|-----------------------|-------------|---------|
| Operator Name:        | Lease Name: | Well #: |
| Sec TwpS. R East West | County:     |         |

**INSTRUCTIONS:** Show important tops of formations penetrated. Detail all cores. Report all final copies of drill stems tests giving interval tested, time tool open and closed, flowing and shut-in pressures, whether shut-in pressure reached static level, hydrostatic pressures, bottom hole temperature, fluid recovery, and flow rates if gas to surface test, along with final chart(s). Attach extra sheet if more space is needed.

| Drill Stem Tests Taken<br>(Attach Additional Sheets)<br>Samples Sent to Geological Survey |                         | Yes No                             | - L                  | og Formatio                    | on (Top), Depth an | Top), Depth and Datum |                               |
|-------------------------------------------------------------------------------------------|-------------------------|------------------------------------|----------------------|--------------------------------|--------------------|-----------------------|-------------------------------|
|                                                                                           |                         | Yes No                             | Nam                  | e                              |                    | Тор                   | Datum                         |
| Cores Taken<br>Electric Log Run                                                           |                         | Yes No                             |                      |                                |                    |                       |                               |
| List All E. Logs Run:                                                                     |                         |                                    |                      |                                |                    |                       |                               |
|                                                                                           |                         |                                    |                      |                                |                    |                       |                               |
|                                                                                           |                         | CASING<br>Report all strings set-c |                      | ew Used<br>ermediate, producti | on, etc.           |                       |                               |
| Purpose of String                                                                         | Size Hole<br>Drilled    | Size Casing<br>Set (In O.D.)       | Weight<br>Lbs. / Ft. | Setting<br>Depth               | Type of<br>Cement  | # Sacks<br>Used       | Type and Percent<br>Additives |
|                                                                                           |                         |                                    |                      |                                |                    |                       |                               |
|                                                                                           |                         |                                    |                      |                                |                    |                       |                               |
|                                                                                           |                         |                                    |                      |                                |                    |                       |                               |
|                                                                                           |                         | ADDITIONAL                         | CEMENTING / SQU      | JEEZE RECORD                   |                    |                       |                               |
| Purpose:<br>Perforate                                                                     | Depth<br>Top Bottom     | Type of Cement                     | # Sacks Used         |                                | Type and Pe        | ercent Additives      |                               |
| Protect Casing Plug Back TD                                                               |                         |                                    |                      |                                |                    |                       |                               |
| Plug Off Zone                                                                             |                         |                                    |                      |                                |                    |                       |                               |
| Did you perform a hydraulic                                                               | fracturing treatment of | on this well?                      |                      | Yes                            | No (If No. skip    | o questions 2 an      | d 3)                          |
| Does the volume of the tota                                                               |                         | ceed 350,000 gallons               |                      |                                | question 3)        |                       |                               |