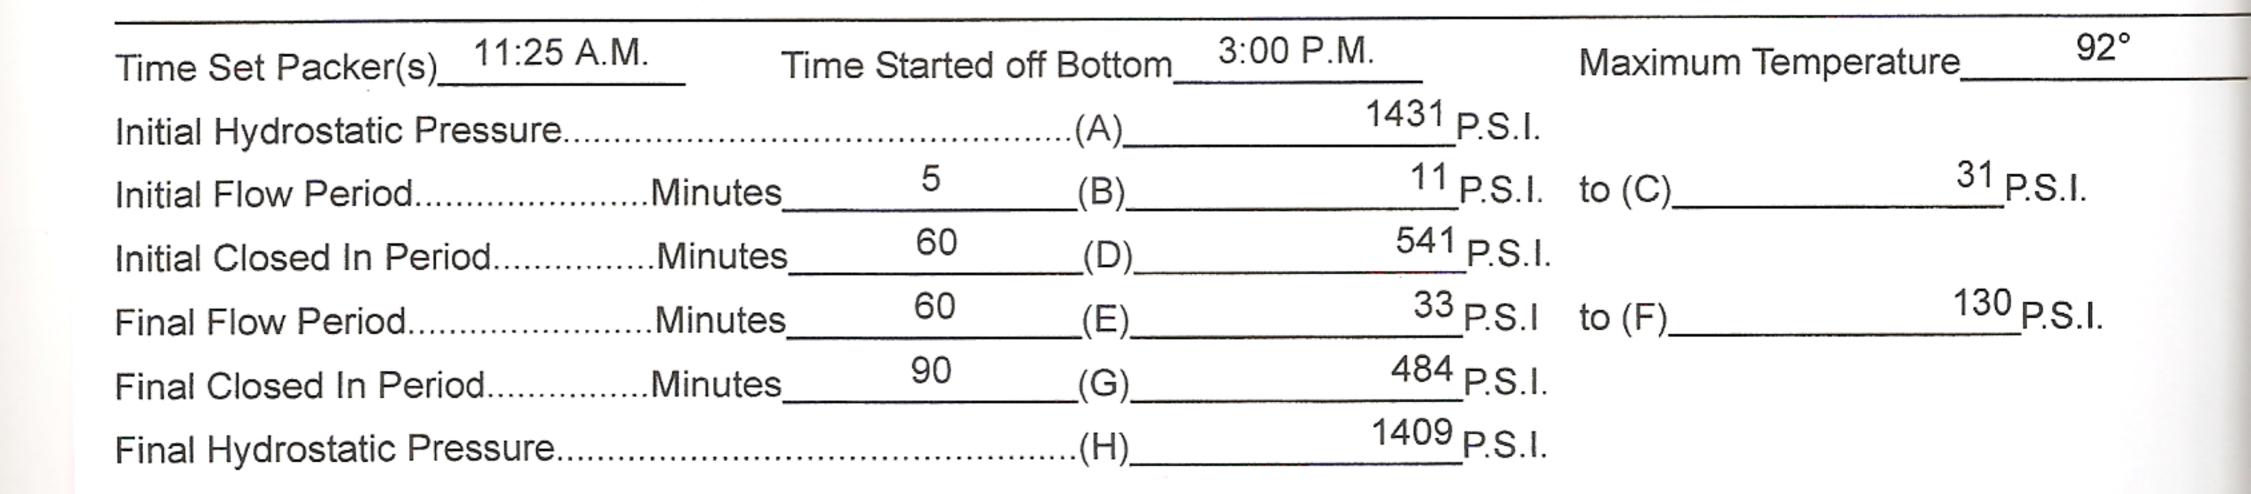

|                       | Page Two    | 1236080 |
|-----------------------|-------------|---------|
| Operator Name:        | Lease Name: | Well #: |
| Sec TwpS. R East West | County:     |         |

**INSTRUCTIONS:** Show important tops of formations penetrated. Detail all cores. Report all final copies of drill stems tests giving interval tested, time tool open and closed, flowing and shut-in pressures, whether shut-in pressure reached static level, hydrostatic pressures, bottom hole temperature, fluid recovery, and flow rates if gas to surface test, along with final chart(s). Attach extra sheet if more space is needed.

| Drill Stem Tests Taken<br>(Attach Additional Sheets)<br>Samples Sent to Geological Survey |                         | Yes No                             | - L                  | og Formatio                    | on (Top), Depth an | Top), Depth and Datum |                               |
|-------------------------------------------------------------------------------------------|-------------------------|------------------------------------|----------------------|--------------------------------|--------------------|-----------------------|-------------------------------|
|                                                                                           |                         | Yes No                             | Nam                  | e                              |                    | Тор                   | Datum                         |
| Cores Taken<br>Electric Log Run                                                           |                         | Yes No                             |                      |                                |                    |                       |                               |
| List All E. Logs Run:                                                                     |                         |                                    |                      |                                |                    |                       |                               |
|                                                                                           |                         |                                    |                      |                                |                    |                       |                               |
|                                                                                           |                         | CASING<br>Report all strings set-c |                      | ew Used<br>ermediate, producti | on, etc.           |                       |                               |
| Purpose of String                                                                         | Size Hole<br>Drilled    | Size Casing<br>Set (In O.D.)       | Weight<br>Lbs. / Ft. | Setting<br>Depth               | Type of<br>Cement  | # Sacks<br>Used       | Type and Percent<br>Additives |
|                                                                                           |                         |                                    |                      |                                |                    |                       |                               |
|                                                                                           |                         |                                    |                      |                                |                    |                       |                               |
|                                                                                           |                         |                                    |                      |                                |                    |                       |                               |
|                                                                                           |                         | ADDITIONAL                         | CEMENTING / SQU      | JEEZE RECORD                   |                    |                       |                               |
| Purpose:<br>Perforate                                                                     | Depth<br>Top Bottom     | Type of Cement                     | # Sacks Used         |                                | Type and Pe        | ercent Additives      |                               |
| Protect Casing Plug Back TD                                                               |                         |                                    |                      |                                |                    |                       |                               |
| Plug Off Zone                                                                             |                         |                                    |                      |                                |                    |                       |                               |
| Did you perform a hydraulic                                                               | fracturing treatment of | on this well?                      |                      | Yes                            | No (If No. skip    | o questions 2 an      | d 3)                          |
| Does the volume of the tota                                                               |                         | ceed 350,000 gallons               |                      |                                | question 3)        |                       |                               |