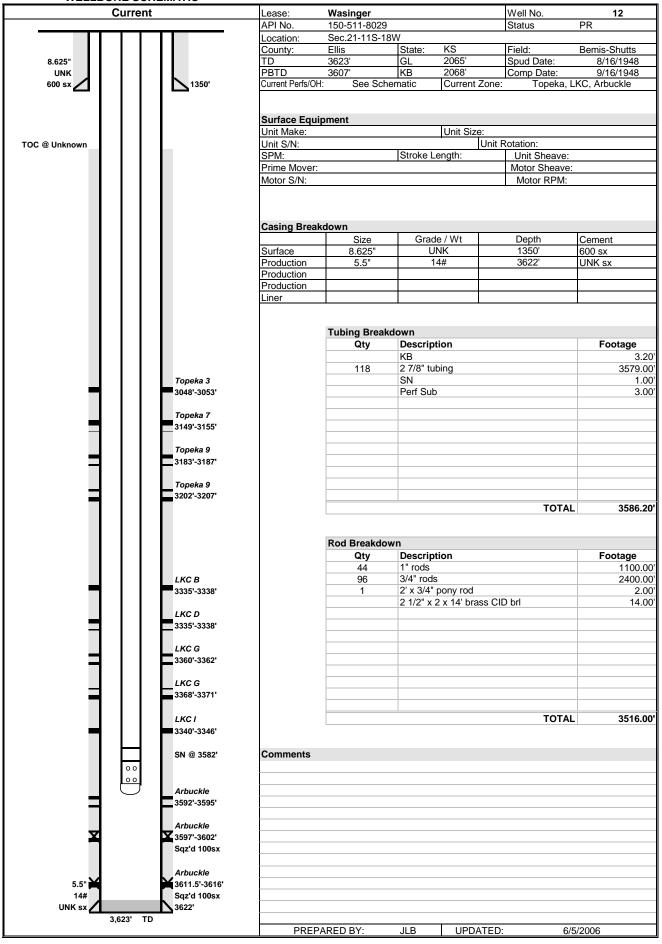

## **WELLBORE SCHEMATIC**

| ECHOMETER COMPANY PHONE-940-767-4334 |                       |              |      |      |  |  |  |
|--------------------------------------|-----------------------|--------------|------|------|--|--|--|
| · \                                  | (695' fluid in hole)  | 12/23/2014   | 11:1 | 5:44 |  |  |  |
| WELL Wasinger * 12                   | JOINTS' TO LIQUID     | QUIET WELL   |      |      |  |  |  |
| CASING PRESSURE 0.                   | JOINTS TO LIQUID 2895 | LOWER COLLAR | S A: | 8, 4 |  |  |  |
| ΔP                                   | PBHP                  | P-P 0.115    | mV   |      |  |  |  |
| ΔΤ                                   | SBHP                  |              |      |      |  |  |  |
| PRODUCTION RATE SI                   | PROD RATE EFF, %      |              |      |      |  |  |  |
|                                      | MAX PRODUCTION        | LIQUID LEVEL | . A: | 4.8  |  |  |  |
|                                      |                       | P-P 0,483    | mΥ   |      |  |  |  |