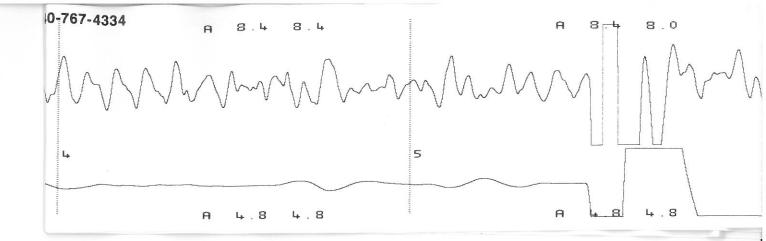

## **WELLBORE SCHEMATIC**

| ECHOMETER COMPANY PHONE-940-767-4334 |                       |              |      |      |  |  |  |
|--------------------------------------|-----------------------|--------------|------|------|--|--|--|
| · \                                  | (695' fluid in hole)  | 12/23/2014   | 11:1 | 5:44 |  |  |  |
| WELL Wasinger * 12                   | JOINTS' TO LIQUID     | QUIET WELL   |      |      |  |  |  |
| CASING PRESSURE 0.                   | JOINTS TO LIQUID 2895 | LOWER COLLAR | S A: | 8, 4 |  |  |  |
| ΔP                                   | PBHP                  | P-P 0.115    | mV   |      |  |  |  |
| ΔΤ                                   | SBHP                  |              |      |      |  |  |  |
| PRODUCTION RATE SI                   | PROD RATE EFF, %      |              |      |      |  |  |  |
|                                      | MAX PRODUCTION        | LIQUID LEVEL | . A: | 4.8  |  |  |  |
|                                      |                       | P-P 0,483    | mΥ   |      |  |  |  |