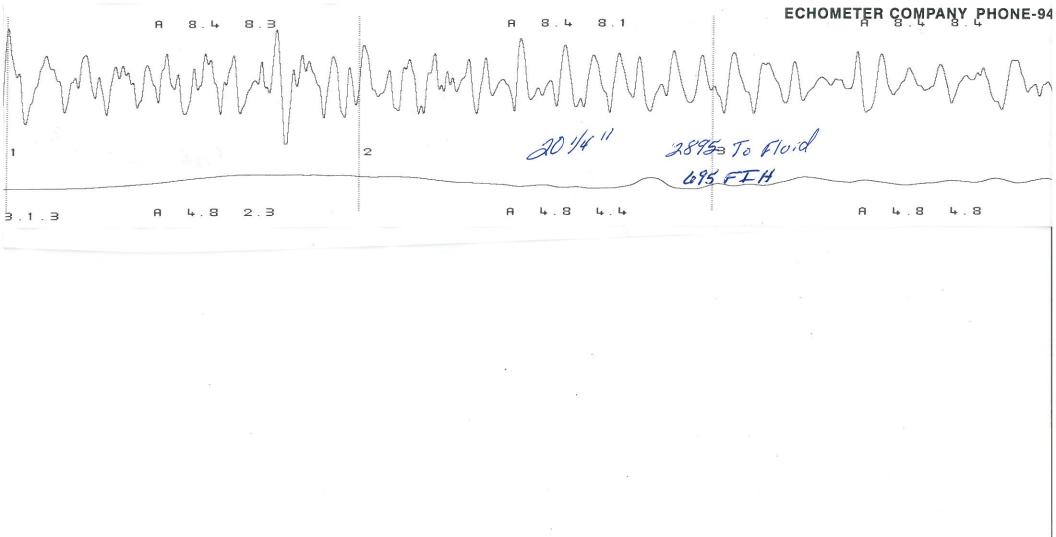

## **WELLBORE SCHEMATIC**

| ECHOMETER COMPANY PHONE-940-767-4334 |                       |              |      |      |  |  |  |
|--------------------------------------|-----------------------|--------------|------|------|--|--|--|
| · \                                  | (695' fluid in hole)  | 12/23/2014   | 11:1 | 5:44 |  |  |  |
| WELL Wasinger * 12                   | JOINTS' TO LIQUID     | QUIET WELL   |      |      |  |  |  |
| CASING PRESSURE 0.                   | JOINTS TO LIQUID 2895 | LOWER COLLAR | S A: | 8, 4 |  |  |  |
| ΔP                                   | PBHP                  | P-P 0.115    | mV   |      |  |  |  |
| ΔΤ                                   | SBHP                  |              |      |      |  |  |  |
| PRODUCTION RATE SI                   | PROD RATE EFF, %      |              |      |      |  |  |  |
|                                      | MAX PRODUCTION        | LIQUID LEVEL | . A: | 4.8  |  |  |  |
|                                      |                       | P-P 0,483    | mΥ   |      |  |  |  |