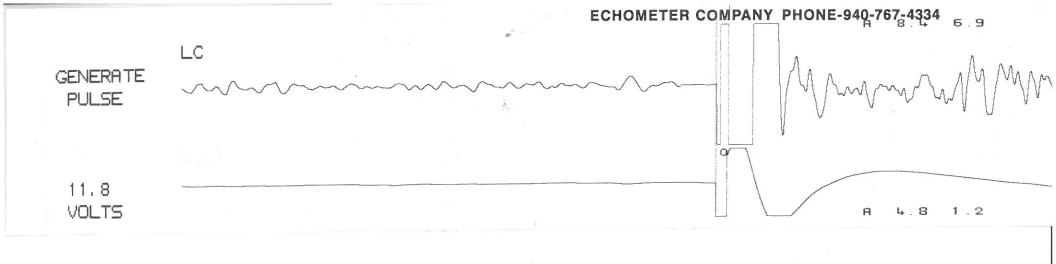

## **WELLBORE SCHEMATIC**

| ECHOMETER COMPANY PHONE-940-767-4334 |                       |              |      |      |  |  |  |
|--------------------------------------|-----------------------|--------------|------|------|--|--|--|
| · \                                  | (695' fluid in hole)  | 12/23/2014   | 11:1 | 5:44 |  |  |  |
| WELL Wasinger * 12                   | JOINTS' TO LIQUID     | QUIET WELL   |      |      |  |  |  |
| CASING PRESSURE 0.                   | JOINTS TO LIQUID 2895 | LOWER COLLAR | S A: | 8, 4 |  |  |  |
| ΔP                                   | PBHP                  | P-P 0.115    | mV   |      |  |  |  |
| ΔΤ                                   | SBHP                  |              |      |      |  |  |  |
| PRODUCTION RATE SI                   | PROD RATE EFF, %      |              |      |      |  |  |  |
|                                      | MAX PRODUCTION        | LIQUID LEVEL | . A: | 4.8  |  |  |  |
|                                      |                       | P-P 0,483    | mΥ   |      |  |  |  |