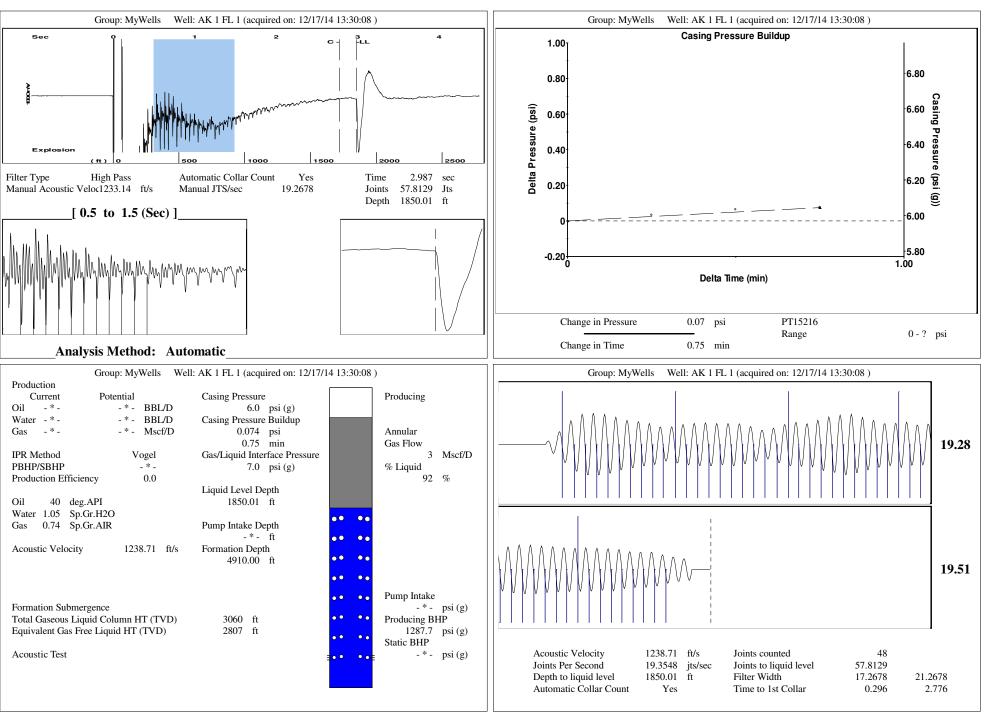

| Wel<br>Wel<br>Con<br>Ope<br>Leas<br>Elev<br>Proc                                                          |                                                          | d                                        | AK 1 F<br>AK 1 F<br>Sandrii<br>TJ Mat<br>AK 1 F<br>0<br>Rod Pu                  | TL 1<br>dge<br>zke<br>TL 1<br>0.00 ft              |                                                    |                                                    | Surface Unit<br>Manufacturer<br>Unit Class<br>Unit API Number<br>Measured Stroke Length<br>Rotation<br>Counter Balance Effect (Weights Level)<br>Weight Of Counter Weights<br>Prime Mover<br>Motor Type<br>Rated HP                                                          | 2000 lb<br>Electric<br>- * - HP                                                                                        |                                                       |
|-----------------------------------------------------------------------------------------------------------|----------------------------------------------------------|------------------------------------------|---------------------------------------------------------------------------------|----------------------------------------------------|----------------------------------------------------|----------------------------------------------------|------------------------------------------------------------------------------------------------------------------------------------------------------------------------------------------------------------------------------------------------------------------------------|------------------------------------------------------------------------------------------------------------------------|-------------------------------------------------------|
|                                                                                                           |                                                          |                                          |                                                                                 |                                                    |                                                    |                                                    | Run Time<br>MFG/Comment<br>Electric Motor Parameters<br>Rated Full Load AMPS<br>Rated Full Load RPM<br>Synchronous RPM<br>Voltage<br>Hertz<br>Phase<br>Power Consumption<br>Power Demand                                                                                     | 24 hr/day<br>-*-<br>-*-<br>1200<br>-*-<br>60<br>3<br>5<br>8 \$/KW                                                      |                                                       |
| Tubulars<br>Tubing OD<br>Casing OD<br>Average Joint Length<br>Anchor Depth<br>Kelly Bushing<br>Rod String | 2.500 in<br>5.500 in<br>32.000 ft<br>-*- ft<br>0.00 ft   | n Pl<br>n Pu<br>t **T<br>t<br>t <b>P</b> | ump<br>unger Diamet<br>ump Intake De<br>Total Rod Leng<br><b>Olished Ro</b> d D | epth<br>gth > Pump Do<br>0 <b>d</b>                | - * - in<br>- * - ft<br>epth<br>- * - in           |                                                    | Ce<br>Pressure<br>Static BHP -*- psi (g)<br>Static BHP Method -*-<br>Static BHP Date -*-<br>Producing BHP 1287.7 psi (g)                                                                                                                                                     | onditions<br>Production<br>Oil Production<br>Water Production<br>Gas Production<br>Production Date                     | - * - BBL/D<br>- * - BBL/D<br>- * - Mscf/D<br>- * -   |
| -                                                                                                         | Top Taper<br>- * -<br>- * -<br>- * -<br>0.0<br>0<br>0.00 | Taper 2<br>_*-<br>_*-<br>_*-<br>0.0      | Taper 3<br>_ * -<br>_ * -<br>_ * -<br>_ * -<br>0.0                              | Taper 4<br>_ * -<br>_ * -<br>_ * -<br>_ * -<br>0.0 | Taper 5<br>_ * _<br>_ * _<br>_ * _<br>_ * _<br>0.0 | Taper 6<br>- * -<br>- * - ft<br>- * - in<br>0.0 lb | Producing BHP  1287.7  psi (g)    Producing BHP Method  Acoustic    Producing BHP Date  12/17/2014    Formation Depth  4910.00    ft  Surface Producing Pressures    Tubing Pressure  -* -    Casing Pressure  6.0    Change in Pressure  0.074    Over Change in Time  0.75 | Temperatures<br>Surface Temperature<br>Bottomhole Temperature<br>Fluid Properties<br>Oil API<br>Water Specific Gravity | 70 deg F<br>150 deg F<br>40 deg.API<br>1.05 Sp.Gr.H2C |