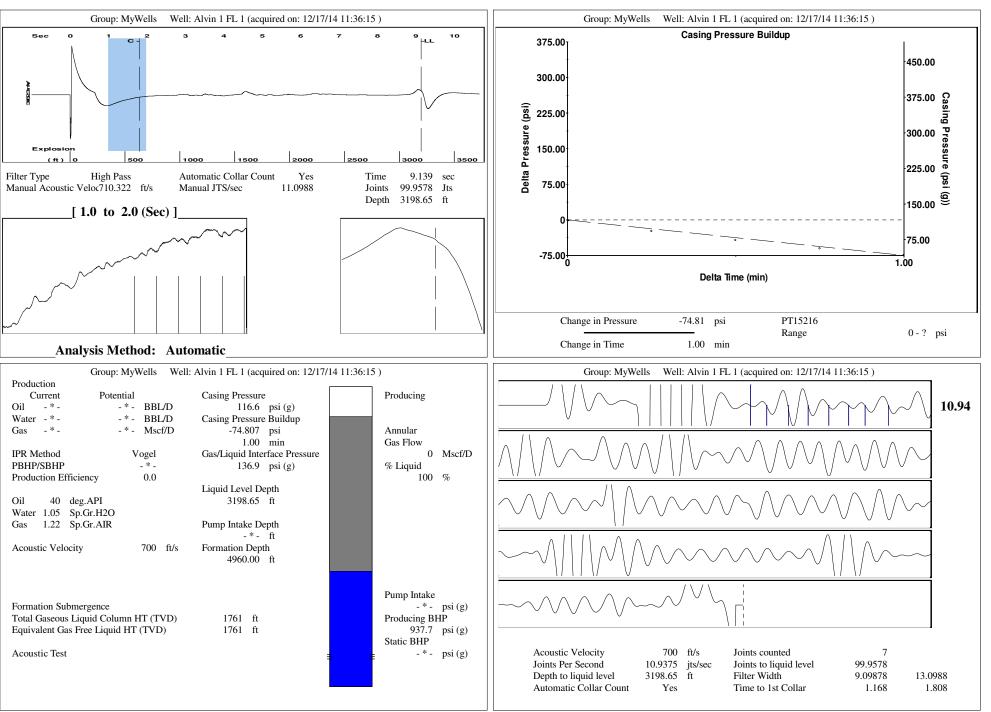

|                                                                                                     | General<br>Well ID<br>Well<br>Company<br>Operator<br>Lease Name<br>Elevation<br>Production Metho<br>Comment | od                                        | Alvin 1 F<br>Alvin 1 F<br>Sandri<br>TJ Mai<br>Alvin 1 F<br>(<br>Rod Pu | FL 1<br>idge<br>tzke<br>FL 1<br>0.00 ft       |                                           |                                                    | Surface Unit<br>Manufacturer<br>Unit Class<br>Unit API Number<br>Measured Stroke Length<br>Rotation<br>Counter Balance Effect (Weights Level)<br>Weight Of Counter Weights<br>Prime Mover<br>Motor Type<br>Rated HP<br>Run Time<br>MFG/Comment<br>Electric Motor Parameters<br>Rated Full Load AMPS<br>Rated Full Load RPM | - * -<br>Conventional<br>- * -<br>- * - in<br>CW<br>- * - Klb<br>2000 lb<br>Electric<br>- * - HP<br>24 hr/day<br>- * -<br>- * -<br>- * - |                                                                                             |
|-----------------------------------------------------------------------------------------------------|-------------------------------------------------------------------------------------------------------------|-------------------------------------------|------------------------------------------------------------------------|-----------------------------------------------|-------------------------------------------|----------------------------------------------------|----------------------------------------------------------------------------------------------------------------------------------------------------------------------------------------------------------------------------------------------------------------------------------------------------------------------------|------------------------------------------------------------------------------------------------------------------------------------------|---------------------------------------------------------------------------------------------|
|                                                                                                     |                                                                                                             |                                           |                                                                        |                                               |                                           |                                                    | Synchronous RPM<br>Voltage<br>Hertz<br>Phase<br>Power Consumption<br>Power Demand                                                                                                                                                                                                                                          | 1200<br>- * -<br>60<br>3<br>5<br>8 \$/KW                                                                                                 |                                                                                             |
| Tubulars                                                                                            |                                                                                                             |                                           | Pump                                                                   |                                               |                                           |                                                    | Cor                                                                                                                                                                                                                                                                                                                        | ditions                                                                                                                                  |                                                                                             |
| Tubing OD<br>Casing OD<br>Average Joint Lengt<br>Anchor Depth<br>Kelly Bushing<br><b>Rod String</b> | -*- 1<br>0.00 1                                                                                             | in F<br>ft **<br>ft<br>ft ]<br>F          | Plunger Diamet<br>Pump Intake Do<br>Total Rod Len<br>Polished Rod D    | epth<br>gth > Pump D<br><b>od</b><br>Viameter | -*- in                                    |                                                    | Pressure         Static BHP       -*-       psi (g)         Static BHP Method       -*-         Static BHP Date       -*-         Producing BHP       937.7       psi (g)         Producing BHP Method       Acoustic                                                                                                      | <b>Production</b><br>Oil Production<br>Water Production<br>Gas Production<br>Production Date<br><b>Temperatures</b>                      | -*- BBL/D<br>-*- BBL/D<br>-*- Mscf/D<br>-*-                                                 |
| Rod Type<br>Rod Length<br>Rod Diameter<br>Rod Weight                                                | Top Taper<br>_ * -<br>_ * -<br>_ * -<br>0.0                                                                 | Taper 2<br>_ * -<br>_ * -<br>_ * -<br>0.0 | Taper 3<br>_ * -<br>_ * -<br>_ * -<br>_ * -<br>0.0                     | Taper 4<br>_ * -<br>_ * -<br>_ * -<br>0.0     | Taper 5<br>_ * -<br>_ * -<br>_ * -<br>0.0 | Taper 6<br>- * -<br>- * - ft<br>- * - in<br>0.0 lb | Producing BHP Date       12/17/2014         Formation Depth       4960.00         Surface Producing Pressures         Tubing Pressure       - * - psi (g)         Casing Pressure       116.6       psi (g)                                                                                                                | Surface Temperature<br>Bottomhole Temperature<br>Fluid Properties<br>Oil API<br>Water Specific Gravity                                   | <ul> <li>70 deg F</li> <li>150 deg F</li> <li>40 deg.API</li> <li>1.05 Sp.Gr.H2O</li> </ul> |
|                                                                                                     | 0<br>0.00                                                                                                   |                                           |                                                                        |                                               |                                           |                                                    | Casing Pressure Buildup           Change in Pressure         -74.807 psi           Over Change in Time         1.00 min                                                                                                                                                                                                    | water specific oravity                                                                                                                   | 1.05 5p.61.1120                                                                             |
| Total Rod Length<br>Total Rod Weight<br>Damp Up<br>Damp Down                                        | 0.05<br>0.05                                                                                                |                                           |                                                                        |                                               |                                           |                                                    |                                                                                                                                                                                                                                                                                                                            |                                                                                                                                          |                                                                                             |